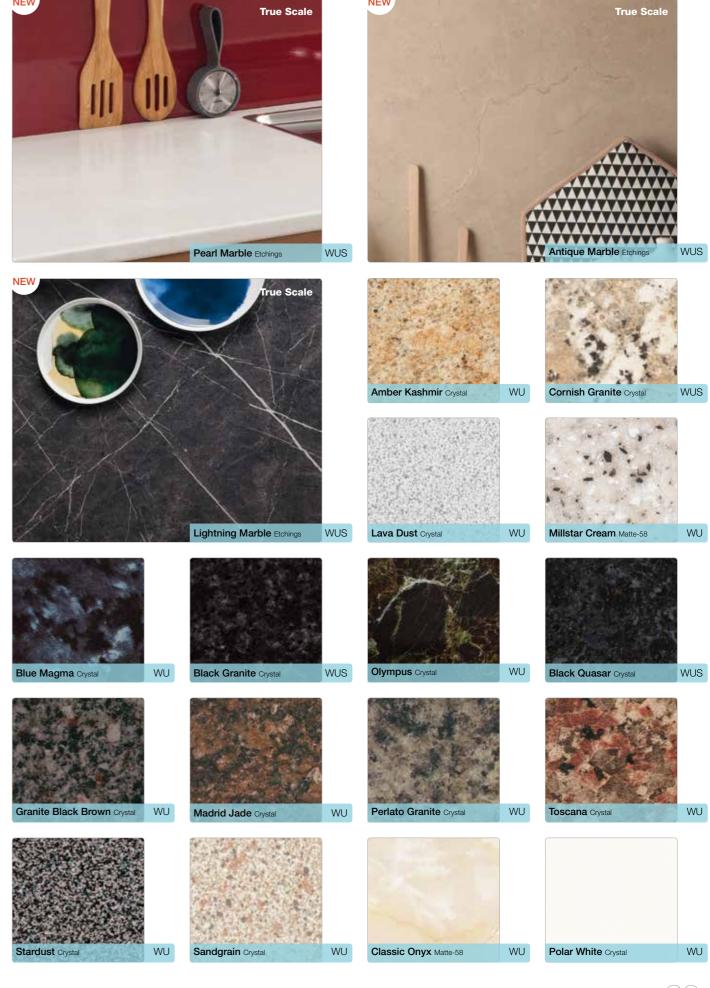

## square edged

Curves and square edges can flow into one with our extended range of applied PP edges, available on five granite and woodgrain designs.

The crisp flat edge can flow round breakfast bars or corner areas and marry in with our new straight worktops in the same matching edge detail. All precision made to offer the highest performance.

With Prima's ready-made components and sizes, you can create bespoke looks incorporating curves which are normally only achieved with more expensive worksurface materials.

Laminate lets you go high on looks, while keeping the costs way lower.

# luxury islands for all

Island units make a superb focal point for any kitchen. The social hub to gather round to chat, do homework, prepare food, cook and eat.

With Prima, you can create a luxurious island very easily whether you have a large open plan room or a more compact space to play with. And the realism of our laminate designs will give you the high-end look of expensive natural materials at much more affordable prices.

Prima includes a specially sized 3000mm x 1205mm island unit component which is the most versatile design size for any kitchen layout.

There are six designs to choose from in the sleek 22mm Slimline profile, together with three popular designs in 38mm. Why not add a slab end worksurface too for an extra touch? You can use an end panel matching your furniture to clad the inner face.