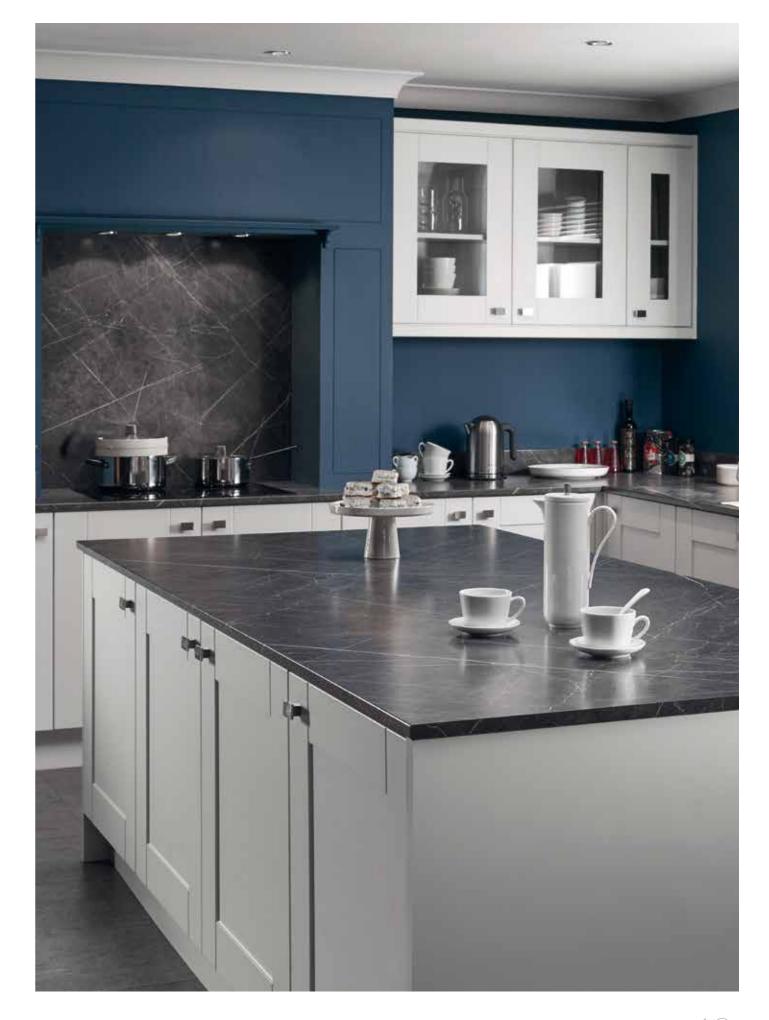

## new textures

Our surface textures are carefully chosen to enhance the design. They also offer an exceptionally hygienic and easy maintenance solution for a busy kitchen.

The new Ceramo texture offers a random blend of matt and high gloss areas that enrich the Muscovado Granite and Black Ceramic décors. Radiance, with its subtle all-over shimmer, adds lustre to the True Scale collection. And for classic granite looks, there is always the allure of high gloss.

Pictured left: Muscovado Granite worksurface in Ceramo texture and Kashmir Gloss splashback.

Pictured detail: Black Ceramic worksurface in Ceramo texture and Dogbone Earth splashback in Matte-58 texture.