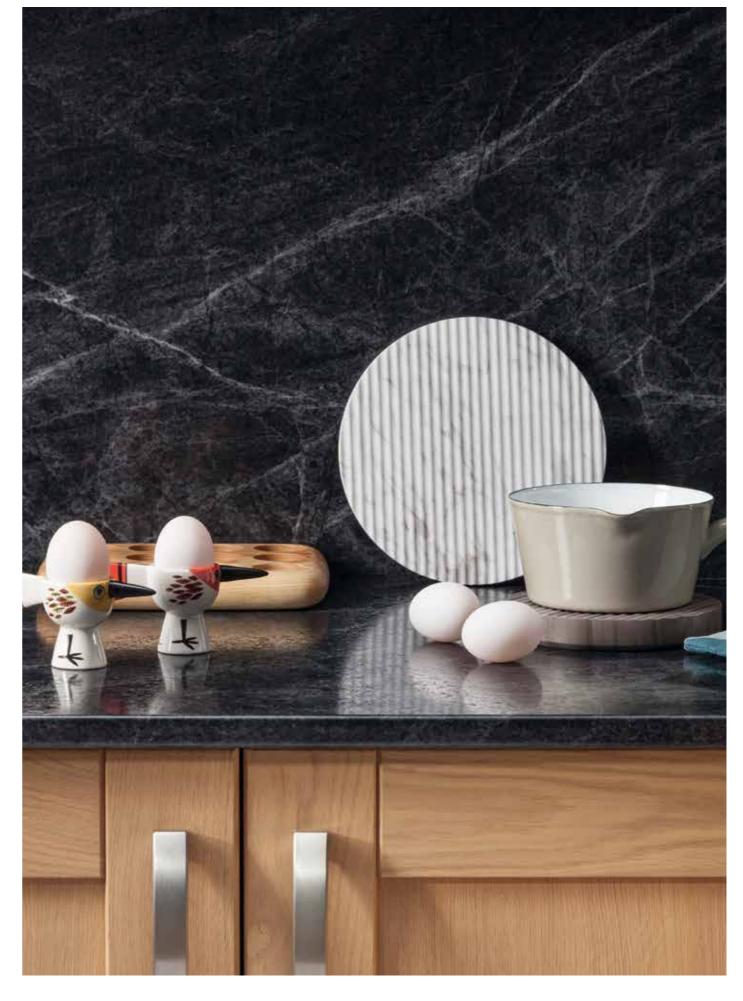

## new textures

Our surface textures are carefully chosen to enhance the design. They also offer an exceptionally hygienic and easy maintenance solution for a busy kitchen.

The new Ceramo texture offers a random blend of matt and high gloss areas that enrich the Muscovado Granite and Black Ceramic décors. Radiance, with its subtle all-over shimmer, adds lustre to the True Scale collection. And for classic granite looks, there is always the allure of high gloss.

Pictured left: Muscovado Granite worksurface in Ceramo texture and Kashmir Gloss splashback.

Pictured detail: Black Ceramic worksurface in Ceramo texture and Dogbone Earth splashback in Matte-58 texture.