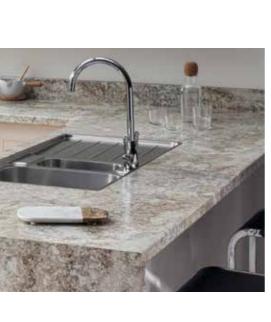

Pictured: Slimline 22mm True Scale Calacatta Marble 1205mm island and slab end in Radiance texture.

Front cover: Slimline 22mm True Scale Marbled Cappuccino worksurface and upstand in Radiance texture with Dogbone Earth splashback.