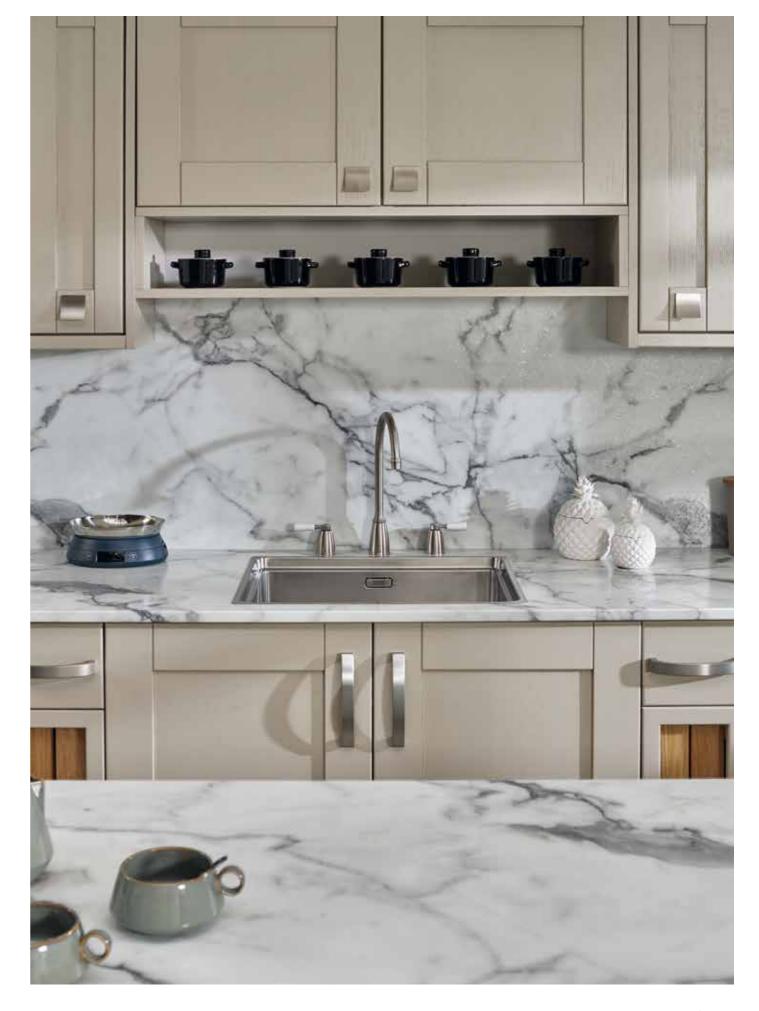

### smooth & natural

Prima excels in woodgrains. High quality print definition and superb matt textures combine to reflect nature's finest species. And the square Q3 profile gives the worksurface a natural timber look.

The exotic tones of Ebony and Zebrano, and the classics of Beech, Oak and Blocked Walnut, offer the best of both worlds — natural beauty in a material that is durable and ever so easy to maintain.

Try adding any of our 36 splashbacks for a design statement.

Pictured right: Soft Walnut Blocked worksurface and Dogbone Storm splashback, both in Matte-58 texture.

Pictured detail: Ebony worksurface and splashback in Naturelle texture and Olive splashback in Matte-58 texture.