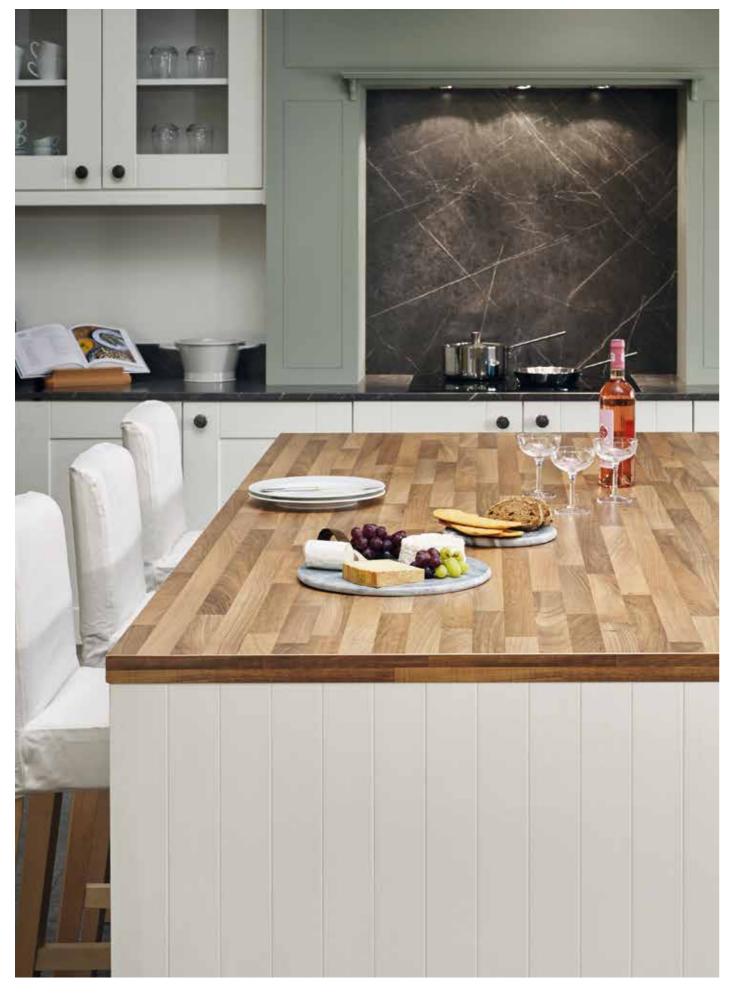

# luxury islands for all

Island units make a superb focal point for any kitchen. The social hub to gather round to chat, do homework, prepare food, cook and eat.

With Prima, you can create a luxurious island very easily whether you have a large open plan room or a more compact space to play with. And the realism of our laminate designs will give you the high-end look of expensive natural materials at much more affordable prices.

Prima includes a specially sized 3000mm x 1205mm island unit component which is the most versatile design size for any kitchen layout.

There are six designs to choose from in the sleek 22mm Slimline profile, together with three popular designs in 38mm. Why not add a slab end worksurface too for an extra touch? You can use an end panel matching your furniture to clad the inner face.