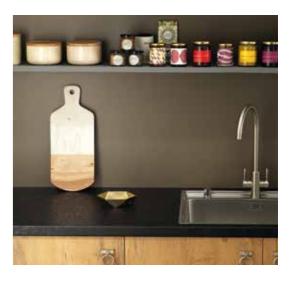

Pictured: Slimline 22mm True Scale Calacatta Marble 1205mm island and slab end in Radiance texture.

Front cover: Slimline 22mm True Scale Marbled Cappuccino worksurface and upstand in Radiance texture with Dogbone Earth splashback.