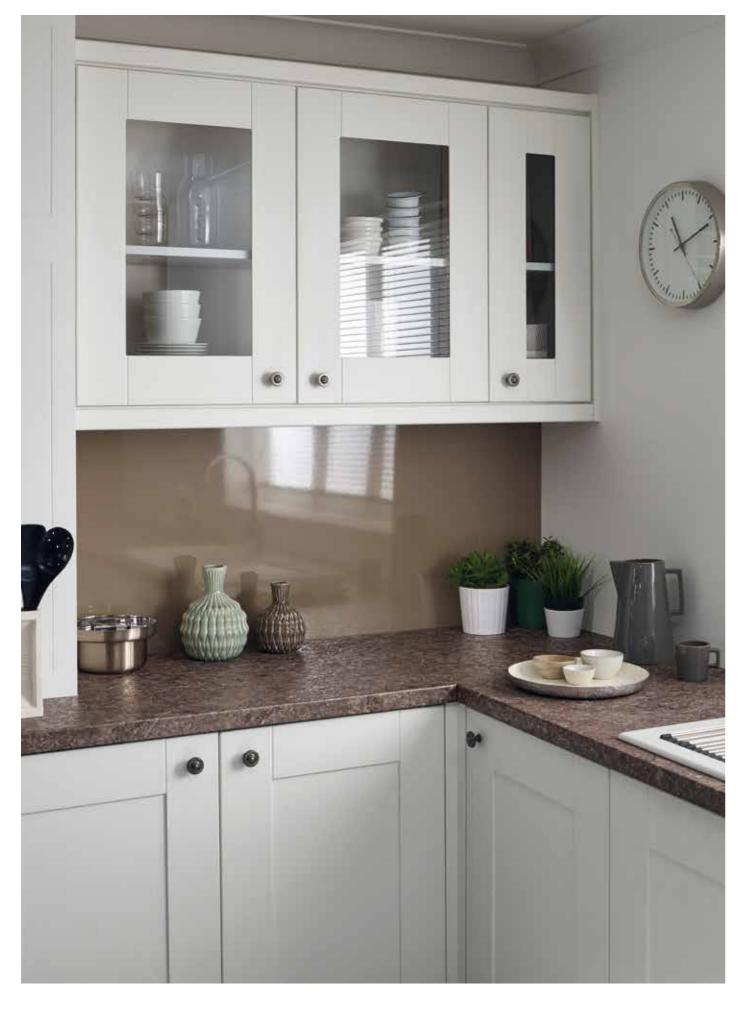

# splashbacks are smart

There are 36 design ideas in splashbacks that will complete your kitchen perfectly. With graphic prints, oxidised metals, plain colours, luxury granites and matt woodgrains, there's an abundance of choice to make a real design impact.

Be on-trend with hand finished etched copper. Create a bespoke look by colour blocking for contrast or go for all-out luxury and run beautiful granites throughout the scheme.

Not only do they look stunning, but are also ever so practical and easy to clean.