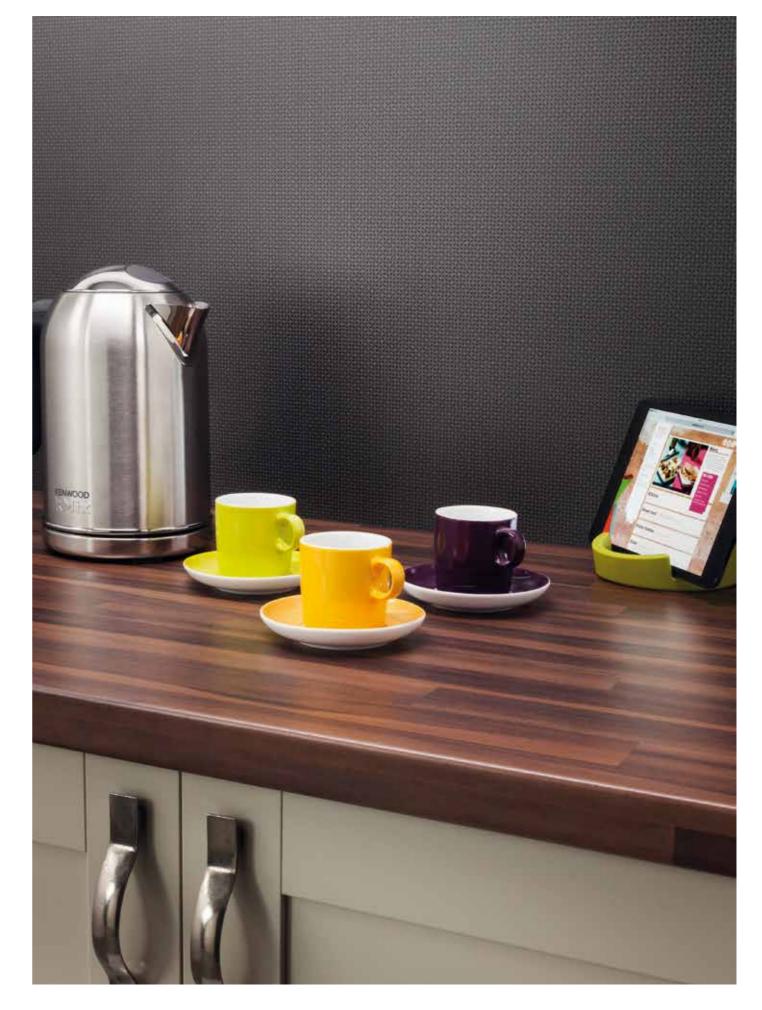

### smooth & natural

Prima excels in woodgrains. High quality print definition and superb matt textures combine to reflect nature's finest species. And the square Q3 profile gives the worksurface a natural timber look.

The exotic tones of Ebony and Zebrano, and the classics of Beech, Oak and Blocked Walnut, offer the best of both worlds — natural beauty in a material that is durable and ever so easy to maintain.

Try adding any of our 36 splashbacks for a design statement.

Pictured right: Soft Walnut Blocked worksurface and Dogbone Storm splashback, both in Matte-58 texture.

Pictured detail: Ebony worksurface and splashback in Naturelle texture and Olive splashback in Matte-58 texture.