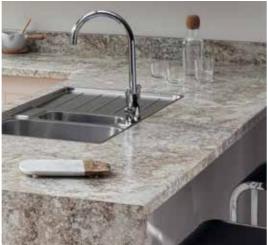

Pictured: Slimline 22mm True Scale Calacatta Marble 1205mm island and slab end in Radiance texture.

Front cover: Slimline 22mm True Scale Marbled Cappuccino worksurface and upstand in Radiance texture with Dogbone Earth splashback.