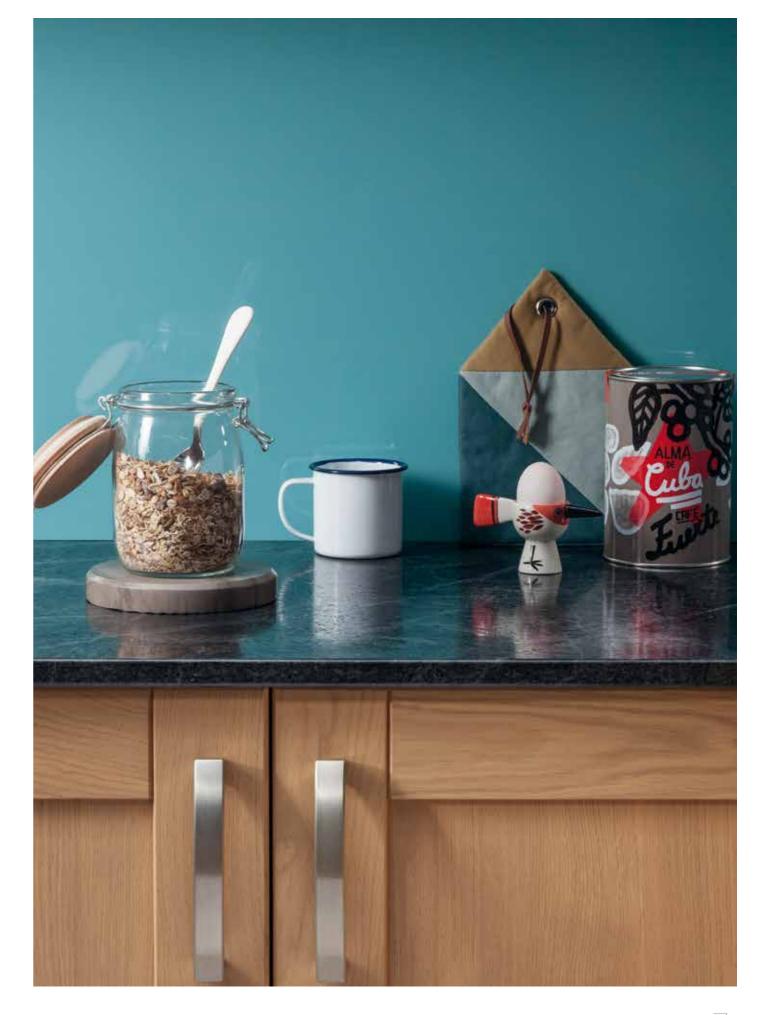

## new textures

Our surface textures are carefully chosen to enhance the design. They also offer an exceptionally hygienic and easy maintenance solution for a busy kitchen.

The new Ceramo texture offers a random blend of matt and high gloss areas that enrich the Muscovado Granite and Black Ceramic décors. Radiance, with its subtle all-over shimmer, adds lustre to the True Scale collection. And for classic granite looks, there is always the allure of high gloss.

Pictured left: Muscovado Granite worksurface in Ceramo texture and Kashmir Gloss splashback.

Pictured detail: Black Ceramic worksurface in Ceramo texture and Dogbone Earth splashback in Matte-58 texture.