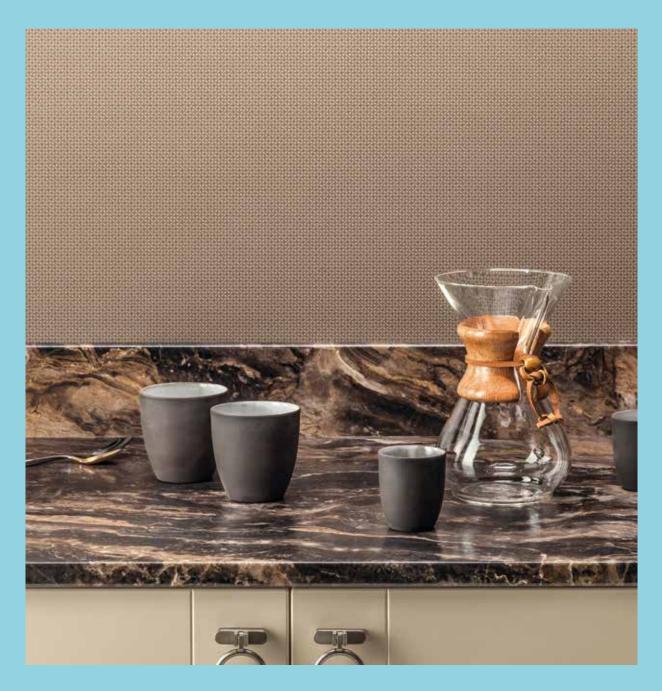

Pictured: Slimline 22mm True Scale Calacatta Marble 1205mm island and slab end in Radiance texture.

Front cover: Slimline 22mm True Scale Marbled Cappuccino worksurface and upstand in Radiance texture with Dogbone Earth splashback.

Pictured left: Slimline 22mm True Scale Marbled Cappuccino worksurface and splashbacks, all in Radiance texture.

Pictured detail: Slimline 22mm True Scale Antique Marble worksurface and splashback, both in Etchings texture.