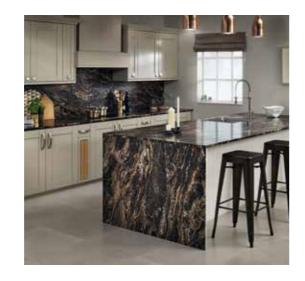

# luxury islands for all

Island units make a superb focal point for any kitchen. The social hub to gather round to chat, do homework, prepare food, cook and eat.

With Prima, you can create a luxurious island very easily whether you have a large open plan room or a more compact space to play with. And the realism of our laminate designs will give you the high-end look of expensive natural materials at much more affordable prices.

Prima includes a specially sized 3000mm x 1205mm island unit component which is the most versatile design size for any kitchen layout.

There are six designs to choose from in the sleek 22mm Slimline profile, together with three popular designs in 38mm. Why not add a slab end worksurface too for an extra touch? You can use an end panel matching your furniture to clad the inner face.

Pictured right: Slimline 22mm True Scale Lightning Marble worksurface and splashback, both in Etchings texture.

Pictured detail: Slimline 22mm True Scale Marbled Cappuccino worksurface, 1205mm island, slab end and splashbacks, all in Radiance texture