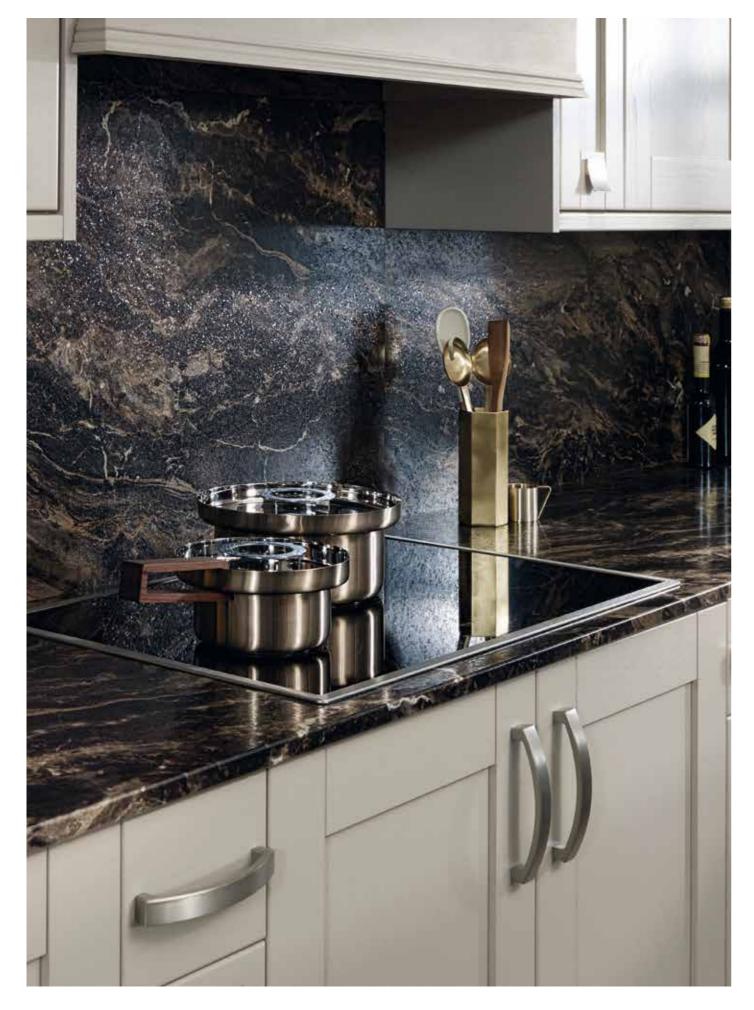

True Scale Slate Sequoia worksurface and upstand in Radiance texture and Olive splashback in Matte-58 texture.