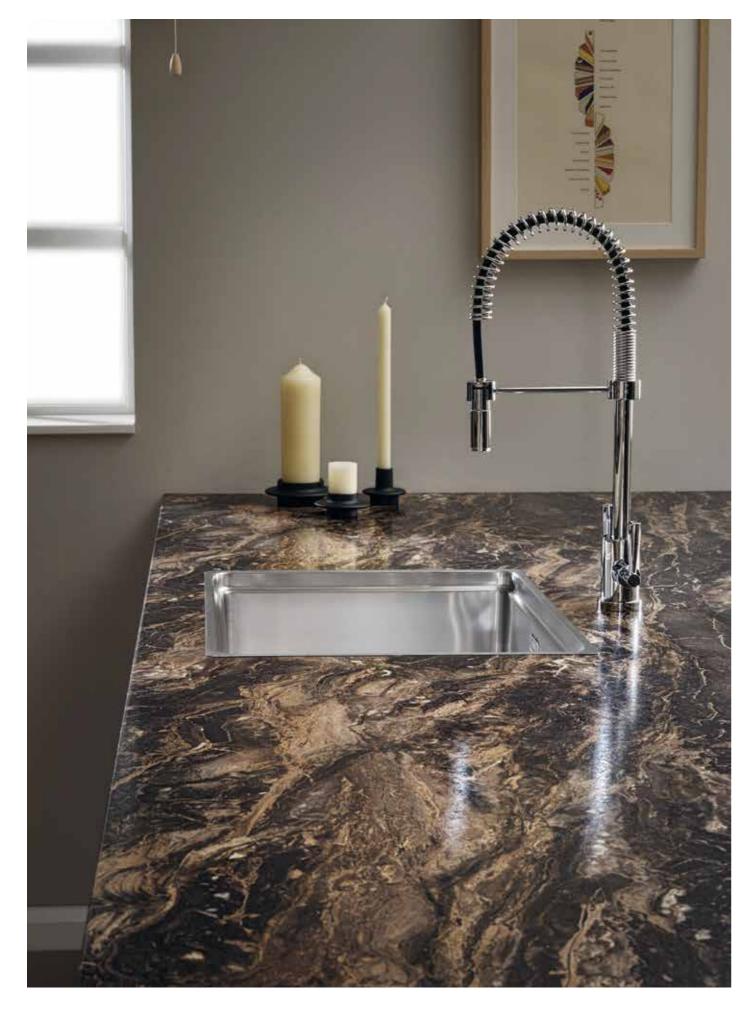

Pictured: Slimline 22mm True Scale Calacatta Marble 1205mm island and slab end in Radiance texture.

Front cover: Slimline 22mm True Scale Marbled Cappuccino worksurface and upstand in Radiance texture with Dogbone Earth splashback.

### statement stones

The signature True Scale collection will make a luxury statement in your kitchen. These designs are distinctive because they are printed in life-like proportion.

Elegant and exuberant, they design beautifully with traditional hand painted or sleek handleless door styles. Frame your island unit with a designer slab end or run the luxury design through the worksurface and splashback to outstanding effect.

True Scale designs mirror perfectly the beauty of exclusive granites, marbles and stones, allowing you to create a truly top-end look, while being so much more affordable.

And the new 22mm Slimline thickness just makes them all the more desirable.