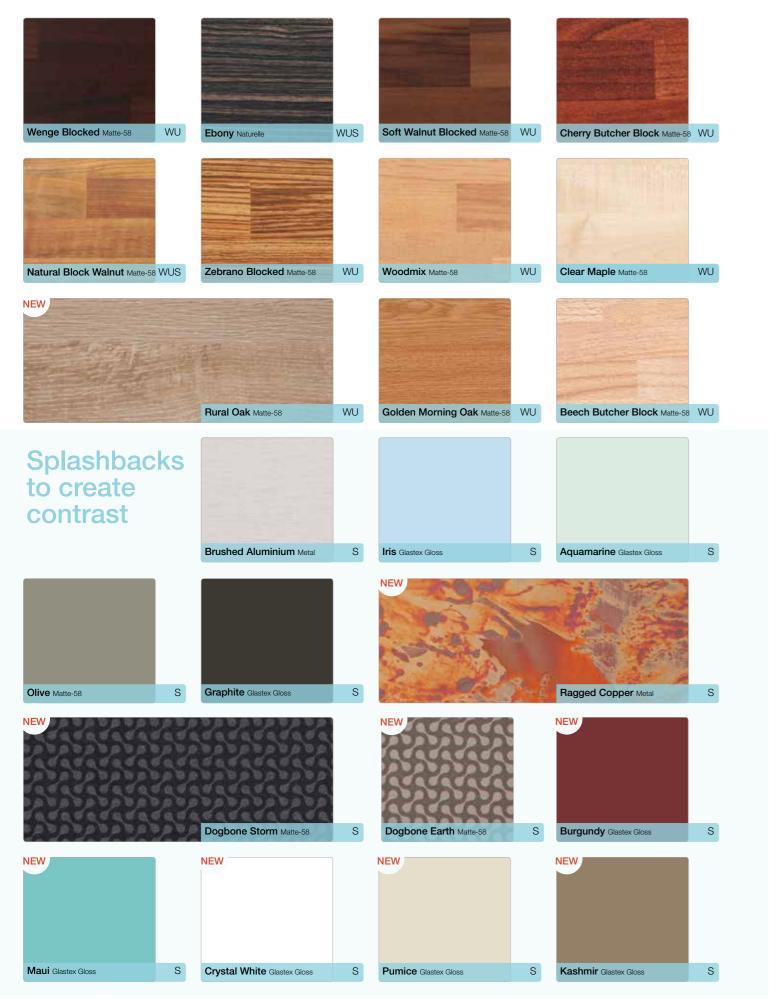

### smooth & natural

Prima excels in woodgrains. High quality print definition and superb matt textures combine to reflect nature's finest species. And the square Q3 profile gives the worksurface a natural timber look.

The exotic tones of Ebony and Zebrano, and the classics of Beech, Oak and Blocked Walnut, offer the best of both worlds — natural beauty in a material that is durable and ever so easy to maintain.

Try adding any of our 36 splashbacks for a design statement.

# splashbacks are smart

There are 36 design ideas in splashbacks that will complete your kitchen perfectly. With graphic prints, oxidised metals, plain colours, luxury granites and matt woodgrains, there's an abundance of choice to make a real design impact.

Be on-trend with hand finished etched copper. Create a bespoke look by colour blocking for contrast or go for all-out luxury and run beautiful granites throughout the scheme.

Not only do they look stunning, but are also ever so practical and easy to clean.