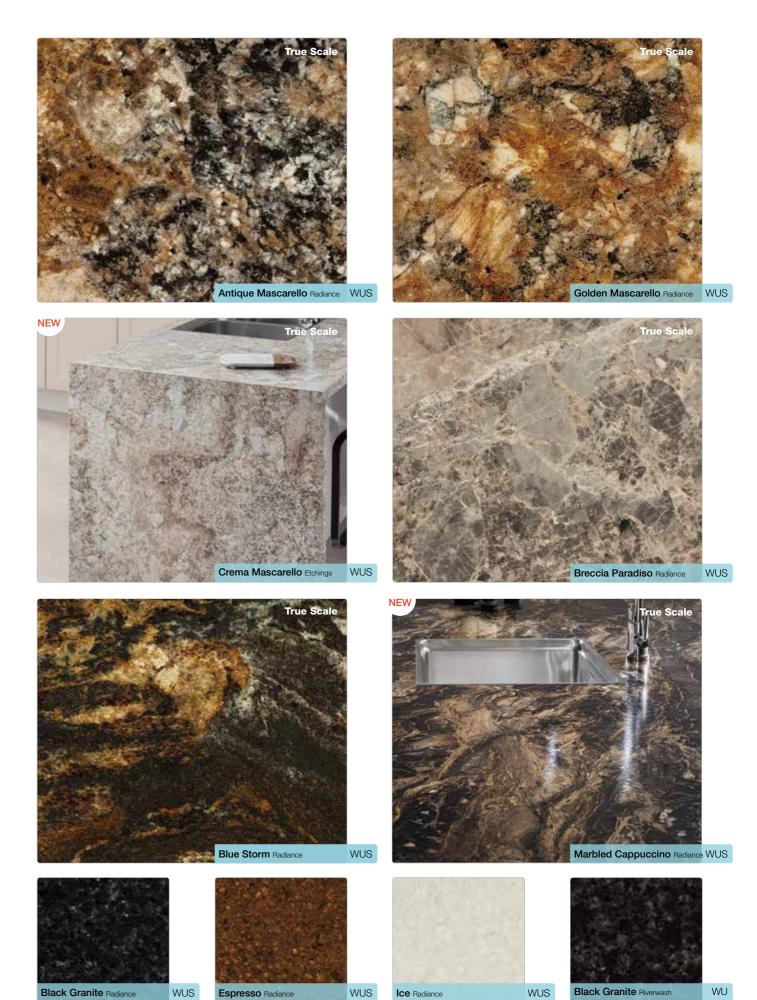

### statement stones

The signature True Scale collection will make a luxury statement in your kitchen. These designs are distinctive because they are printed in life-like proportion.

Elegant and exuberant, they design beautifully with traditional hand painted or sleek handleless door styles. Frame your island unit with a designer slab end or run the luxury design through the worksurface and splashback to outstanding effect.

True Scale designs mirror perfectly the beauty of exclusive granites, marbles and stones, allowing you to create a truly top-end look, while being so much more affordable.

And the new 22mm Slimline thickness just makes them all the more desirable.

# the luxury of True Scale

Bring grace and luxury to your kitchen with our True Scale stone collection.

Printed in life-like proportion they mirror perfectly the beauty of exclusive granites, marble and stone, allowing you to create a truly authentic look, yet so much more affordably.