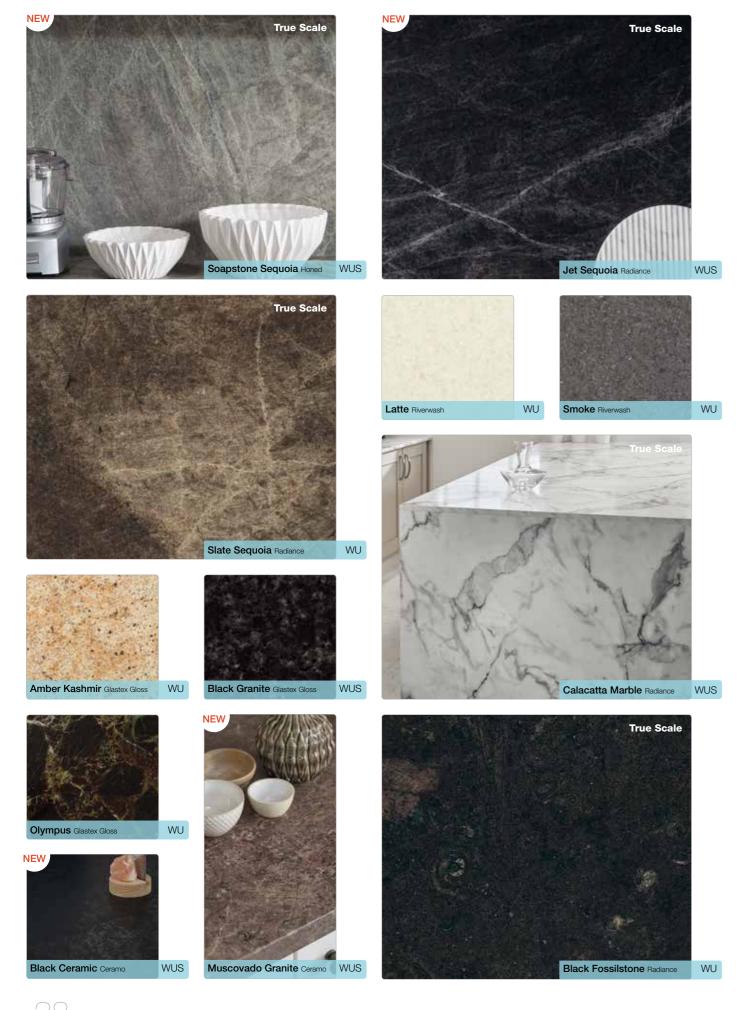

### statement stones

The signature True Scale collection will make a luxury statement in your kitchen. These designs are distinctive because they are printed in life-like proportion.

Elegant and exuberant, they design beautifully with traditional hand painted or sleek handleless door styles. Frame your island unit with a designer slab end or run the luxury design through the worksurface and splashback to outstanding effect.

True Scale designs mirror perfectly the beauty of exclusive granites, marbles and stones, allowing you to create a truly top-end look, while being so much more affordable.

And the new 22mm Slimline thickness just makes them all the more desirable.

# the luxury of True Scale

Bring grace and luxury to your kitchen with our True Scale stone collection.

Printed in life-like proportion they mirror perfectly the beauty of exclusive granites, marble and stone, allowing you to create a truly authentic look, yet so much more affordably.