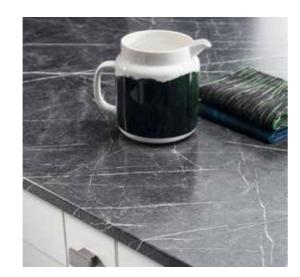

Pictured: Slimline 22mm True Scale Calacatta Marble 1205mm island and slab end in Radiance texture.

Front cover: Slimline 22mm True Scale Marbled Cappuccino worksurface and upstand in Radiance texture with Dogbone Earth splashback.