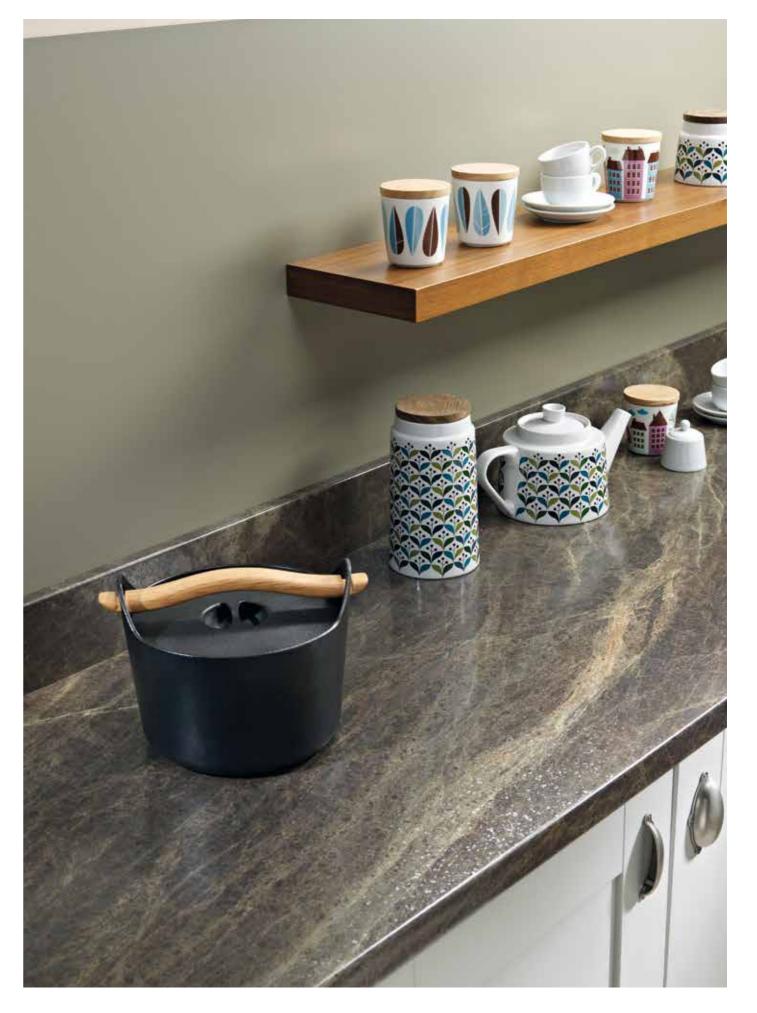

## new textures

Our surface textures are carefully chosen to enhance the design. They also offer an exceptionally hygienic and easy maintenance solution for a busy kitchen.

The new Ceramo texture offers a random blend of matt and high gloss areas that enrich the Muscovado Granite and Black Ceramic décors. Radiance, with its subtle all-over shimmer, adds lustre to the True Scale collection. And for classic granite looks, there is always the allure of high gloss.

Pictured left: Muscovado Granite worksurface in Ceramo texture and Kashmir Gloss splashback.

Pictured detail: Black Ceramic worksurface in Ceramo texture and Dogbone Earth splashback in Matte-58 texture.