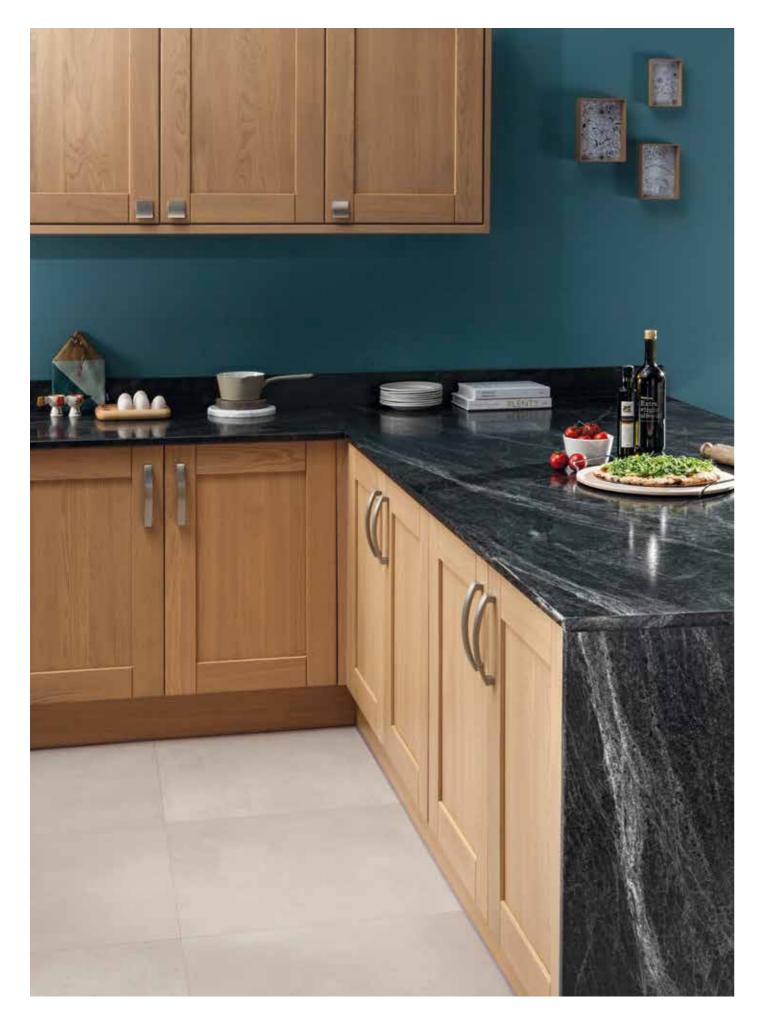

# sleek & slab cut

Our unique Q3 edge detail complements all of our worksurface designs, whether the Slimline 22mm or the traditional 38mm thickness.

The squarer shape, with its crisp 3mm radii top and bottom, enhances our stone and woodgrain designs with an authentic slab-cut look. Beautiful.

Pictured left: Natural Block Walnut 1205mm island in Matte-58 texture and Slimline 22mm Lightning Marble worksurface and splashback in Etchings texture.

Pictured detail: Muscovado Granite worksurface in Ceramo texture.