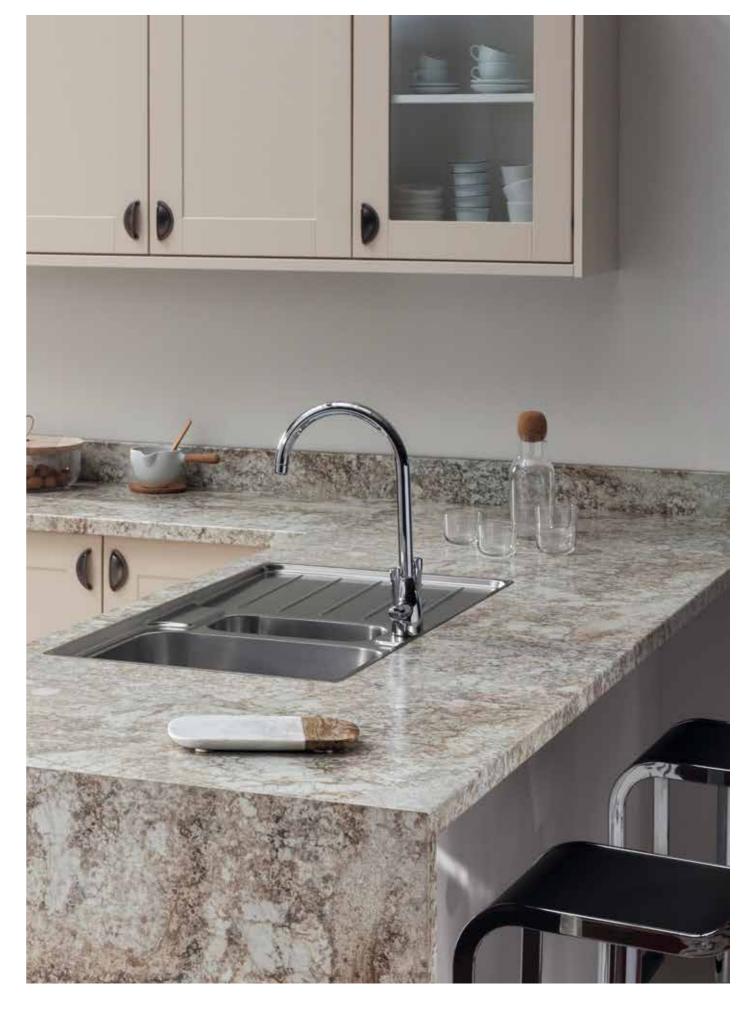

In our Prima range you will find clever ideas to excite and inspire, from luxurious granites to fashionably Slimline edges, curved components or ready-made island units and from high performance textures to versatile splashbacks.

Traditional or contemporary kitchens are a neutral canvas to bring to life with luxurious worksurface designs. Our signature True Scale collection reinterprets natural stones, marbles and granites in spectacular fashion. So, make a statement, add some drama or go for glamour with our impeccable choice of designs and textures. Plus, we offer different edge profiles that will help you add your personal stamp.