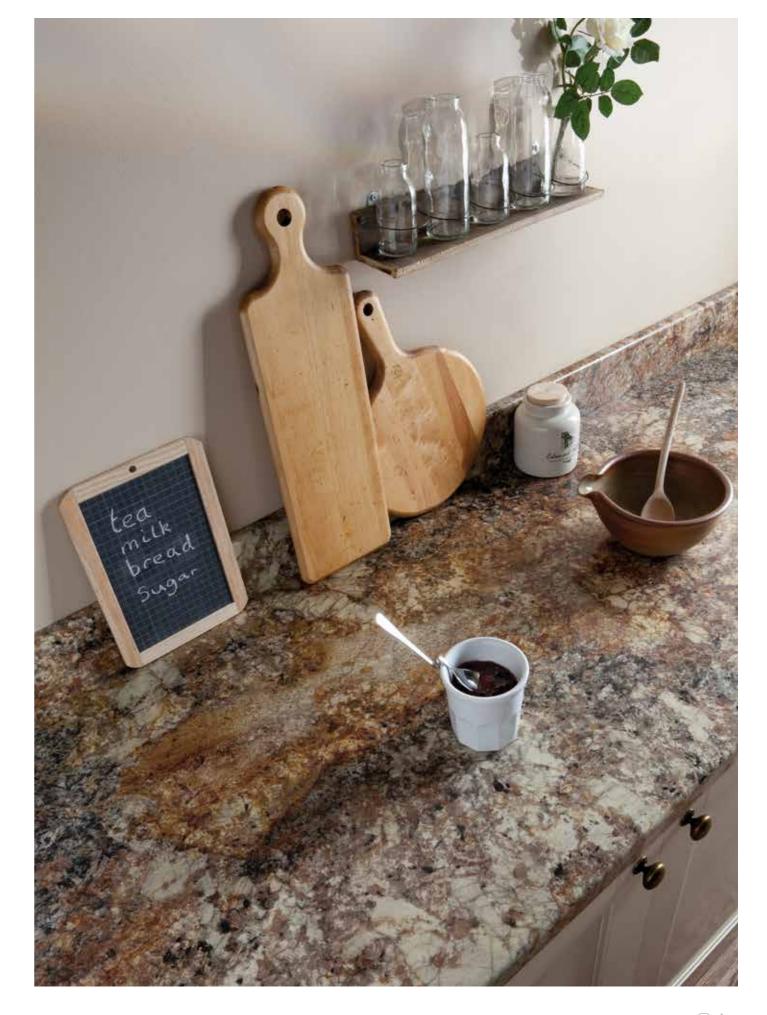

### statement stones

The signature True Scale collection will make a luxury statement in your kitchen. These designs are distinctive because they are printed in life-like proportion.

Elegant and exuberant, they design beautifully with traditional hand painted or sleek handleless door styles. Frame your island unit with a designer slab end or run the luxury design through the worksurface and splashback to outstanding effect.

True Scale designs mirror perfectly the beauty of exclusive granites, marbles and stones, allowing you to create a truly top-end look, while being so much more affordable.

And the new 22mm Slimline thickness just makes them all the more desirable.