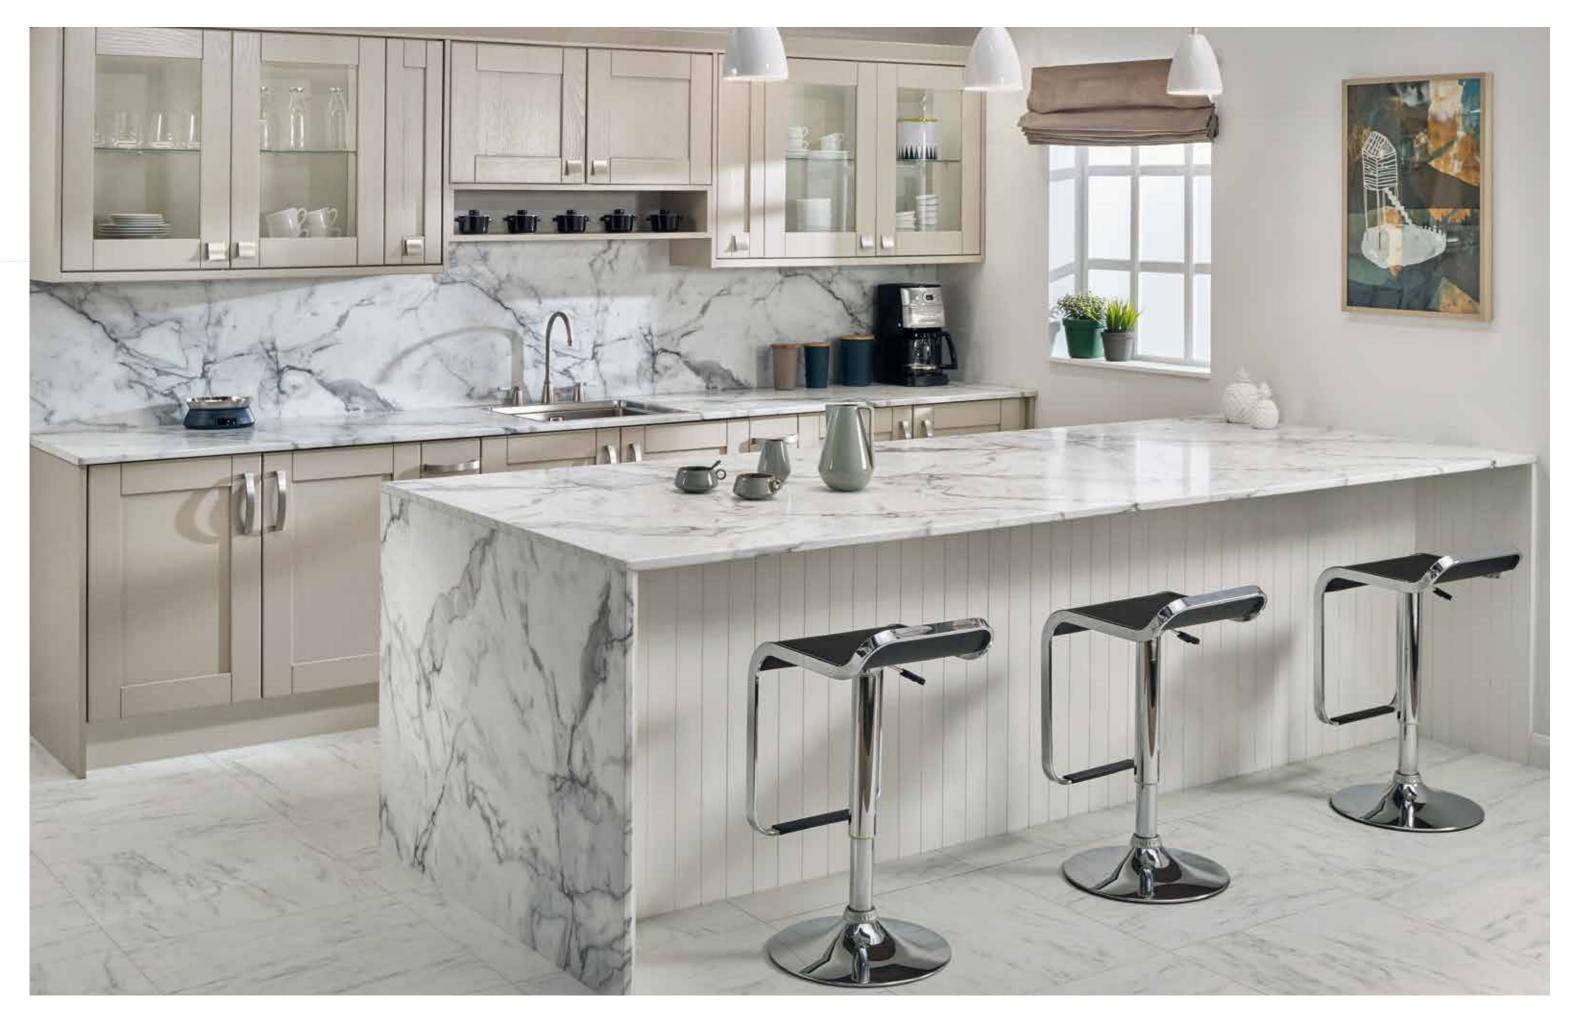

# the luxury of True Scale

Bring grace and luxury to your kitchen with our True Scale stone collection.

Printed in life-like proportion they mirror perfectly the beauty of exclusive granites, marble and stone, allowing you to create a truly authentic look, yet so much more affordably.

Elegant. Exclusive. Easy.

Pictured right: Slimline 22mm True Scale Calacatta Marble worksurface, 1205mm island and splashback, all in Radiance texture.

Pictured detail: True Scale Antique Mascarello curved worksurface with applied PP square edge in Radiance texture.