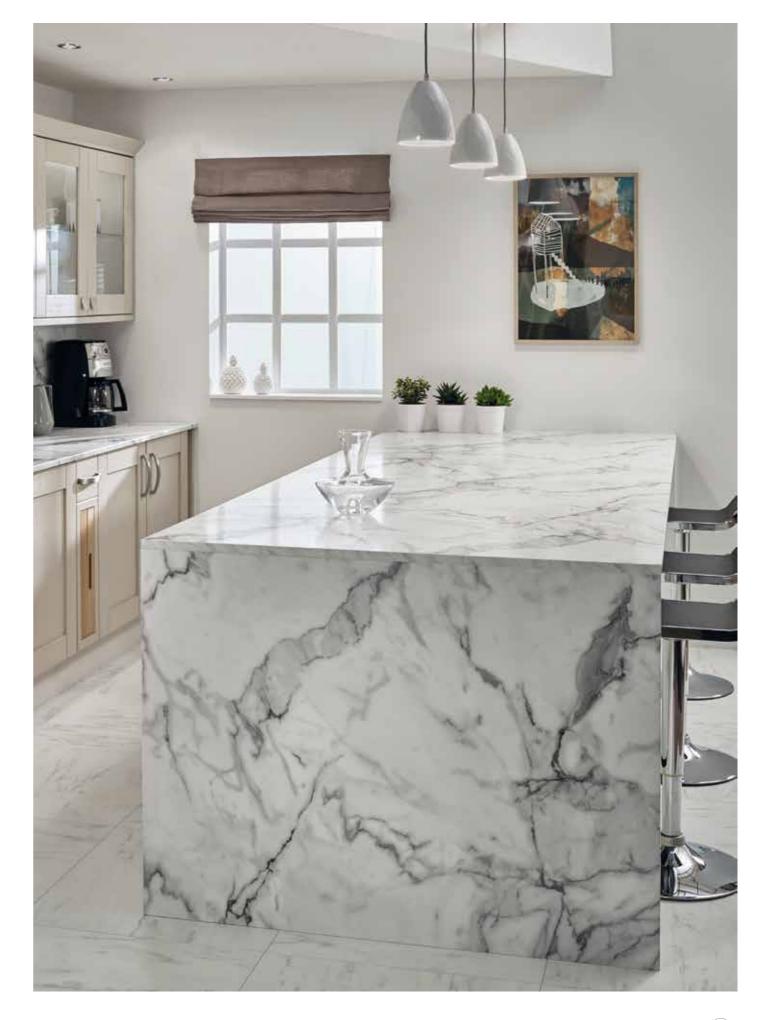

Traditional or contemporary kitchens are a neutral canvas to bring to life with luxurious worksurface designs. Our signature True Scale collection reinterprets natural stones, marbles and granites in spectacular fashion. So, make a statement, add some drama or go for glamour with our impeccable choice of designs and textures. Plus, we offer different edge profiles that will help you add your personal stamp.

### statement stones

The signature True Scale collection will make a luxury statement in your kitchen. These designs are distinctive because they are printed in life-like proportion.

Elegant and exuberant, they design beautifully with traditional hand painted or sleek handleless door styles. Frame your island unit with a designer slab end or run the luxury design through the worksurface and splashback to outstanding effect.

True Scale designs mirror perfectly the beauty of exclusive granites, marbles and stones, allowing you to create a truly top-end look, while being so much more affordable.

And the new 22mm Slimline thickness just makes them all the more desirable.