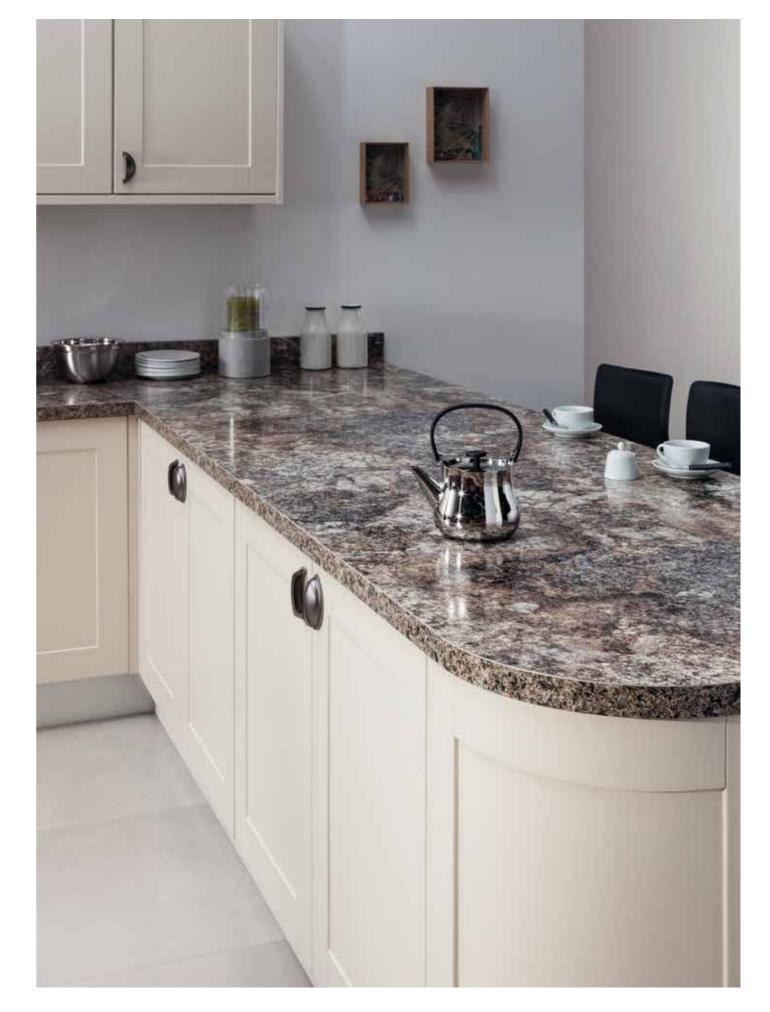

Pictured: Slimline 22mm True Scale Calacatta Marble 1205mm island and slab end in Radiance texture.

Front cover: Slimline 22mm True Scale Marbled Cappuccino worksurface and upstand in Radiance texture with Dogbone Earth splashback.

### statement stones

The signature True Scale collection will make a luxury statement in your kitchen. These designs are distinctive because they are printed in life-like proportion.

Elegant and exuberant, they design beautifully with traditional hand painted or sleek handleless door styles. Frame your island unit with a designer slab end or run the luxury design through the worksurface and splashback to outstanding effect.

True Scale designs mirror perfectly the beauty of exclusive granites, marbles and stones, allowing you to create a truly top-end look, while being so much more affordable.

And the new 22mm Slimline thickness just makes them all the more desirable.