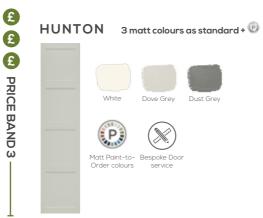

### **BACKPLATE FINISHES OPTIONS**

Wasker wises Dakton Kisa Ma

Handle: Soho Matt Black Trim Handles (H1131.90.MB, H1131.250.

A contemporary take on the classic Shaker, Hunton features a narrow surround, a smooth painted finish, and is equally at home in any modern or traditional setting. Further personalise with an Edge handle from our Outline integrated handle collection for a truly unique look.

4 MATT COLOURS AS STANDARD

The Hunton Shaker can also be designed with a striking handleless rail to transform the overall look and feel of a kitchen.

Choose from five unique handleless rail finishes to create your own individual aesthetic.

### HUNTON **FEATURES**

- 1. Create a sleek appliance bank with a vertical handleless rail design.
- 2. The addition of minimalist trim handles transforms Hunton's Shaker aesthetic into a sleek, ultra-modern look.
- 3. As a contemporary take on the classic Shaker style, Hunton sits perfectly in this modern home-bar design, featuring a matching Edge handle for a seamless look.