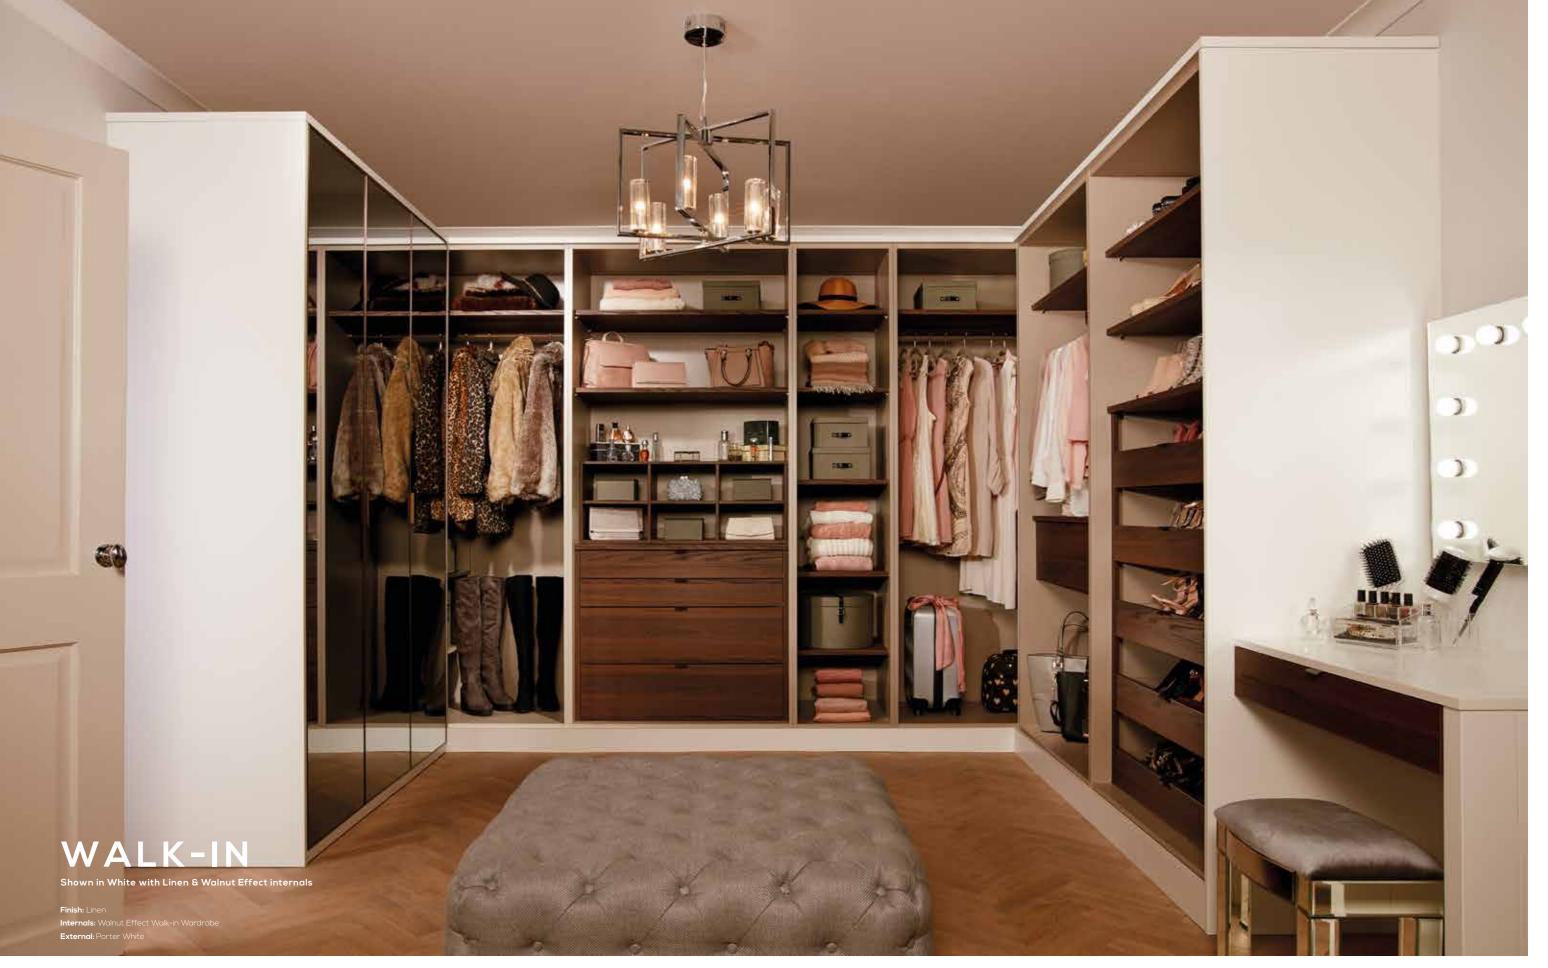

### SATIN GLASS COLOURS

Bringing a feeling of luxury to everyday life, our open wardrobes in textured Linen can create the ultimate walk-in-closet look, for an undeniable design statement in any home. Choose from Walnut, Oak or Linen internal accessories for the perfect balance of beauty and functionality.

Bespoke Sizes

### 3 INTERNAL ACCESSORY FINISES AVAILABLE