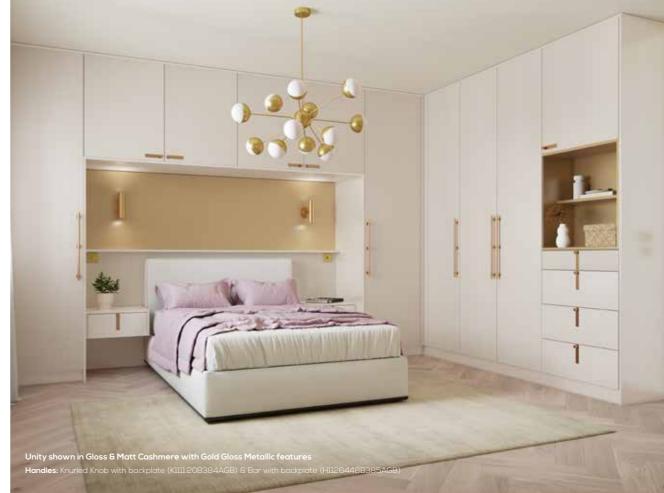

# UNITY MADE-TO-MEASURE

Our Unity made-to-measure collection is designed with ultimate flexibility in mind so you can maximise every inch of space in your kitchen.

No matter the size or shape of your kitchen footprint, you will be able to achieve a truly unique look to your precise requirements, without the need to compromise on your dream style. Unity is available in a wide variety of colours and feature finishes, and can be further personalised with three edging options for an individual, tailored look.

### EDGE OPTIONS

Woodgrain & concrete effect finish only available in matching edge.

AVAILABLE IN THE FOLLOWING FINISHES

# MATT AND GLOSS

MATT ONLY

GLOSS METALLIC

WOODGRAIN EFFECT

# UNITY FEATURES

- Unity can be paired with a sleek
   handleless rail in a selection of five
   beautiful finishes to create an eyecatching handleless look.
- 2. Alongside a variety of matt and gloss colour options, Unity is also available in a number of feature finishes, including three sophisticated, textured concretes.
- 3. Exclusive to Unity, our Multiplex edging provides a contrasting edge detail to your cabinetry for a fresh, modern look.