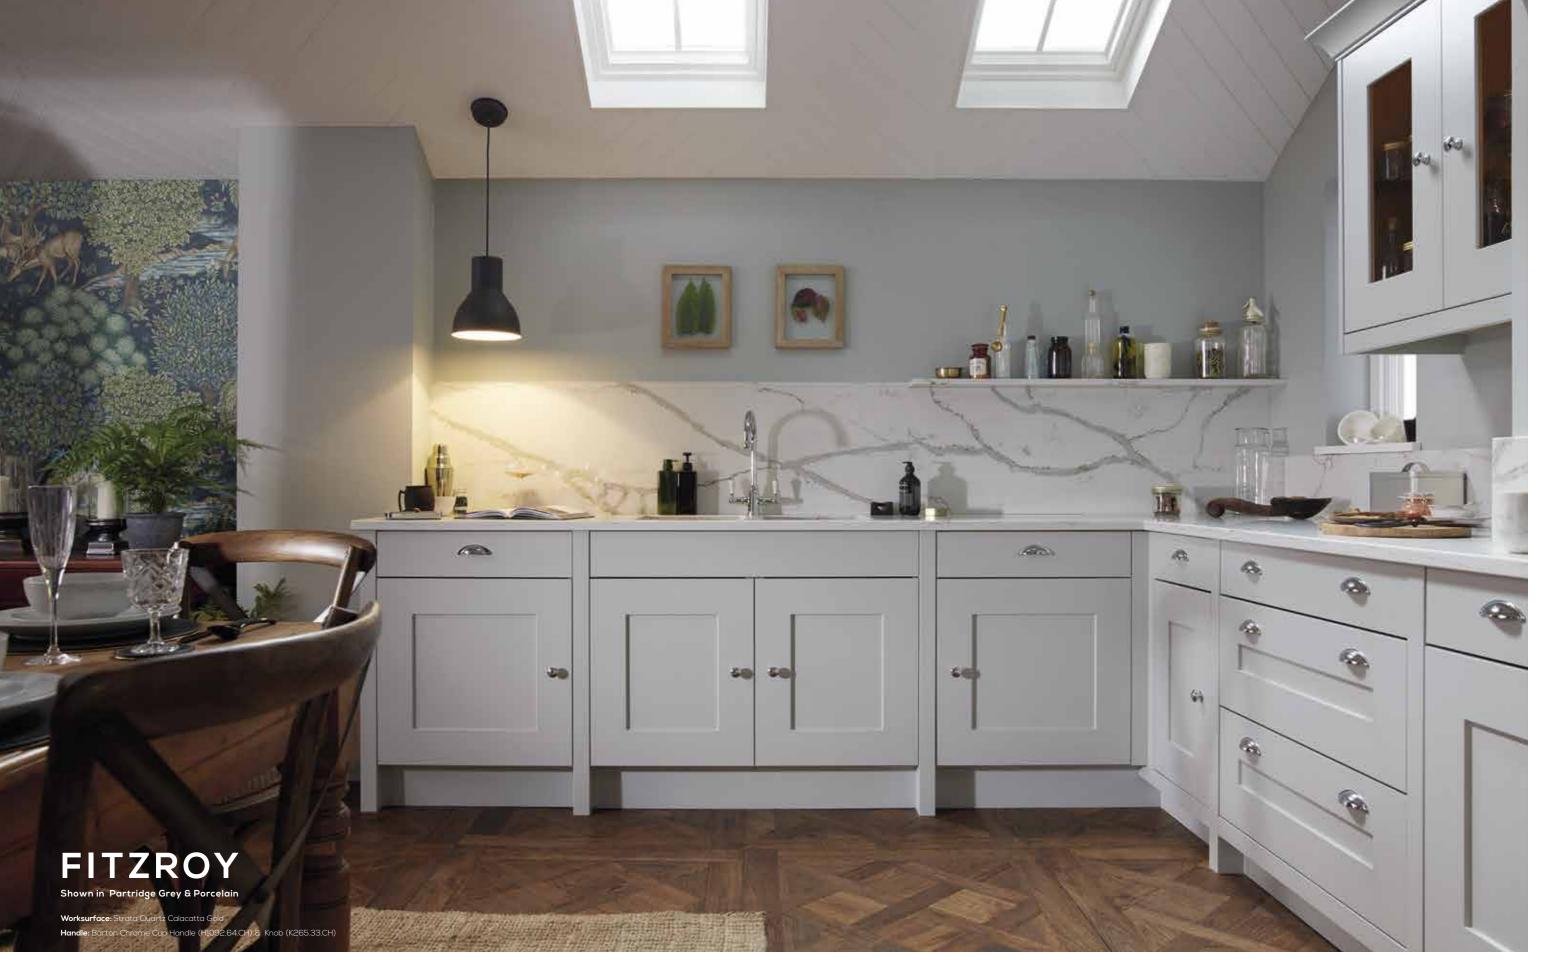

### **BACKPLATE FINISHES OPTIONS**

A versatile Shaker with a smooth painted finish and classic proportions, Fitzroy provides an ideal canvas to create an array of different looks. Further tailor with the integrated Edge or Portal handles from our Outline Collection for a contemporary feel.