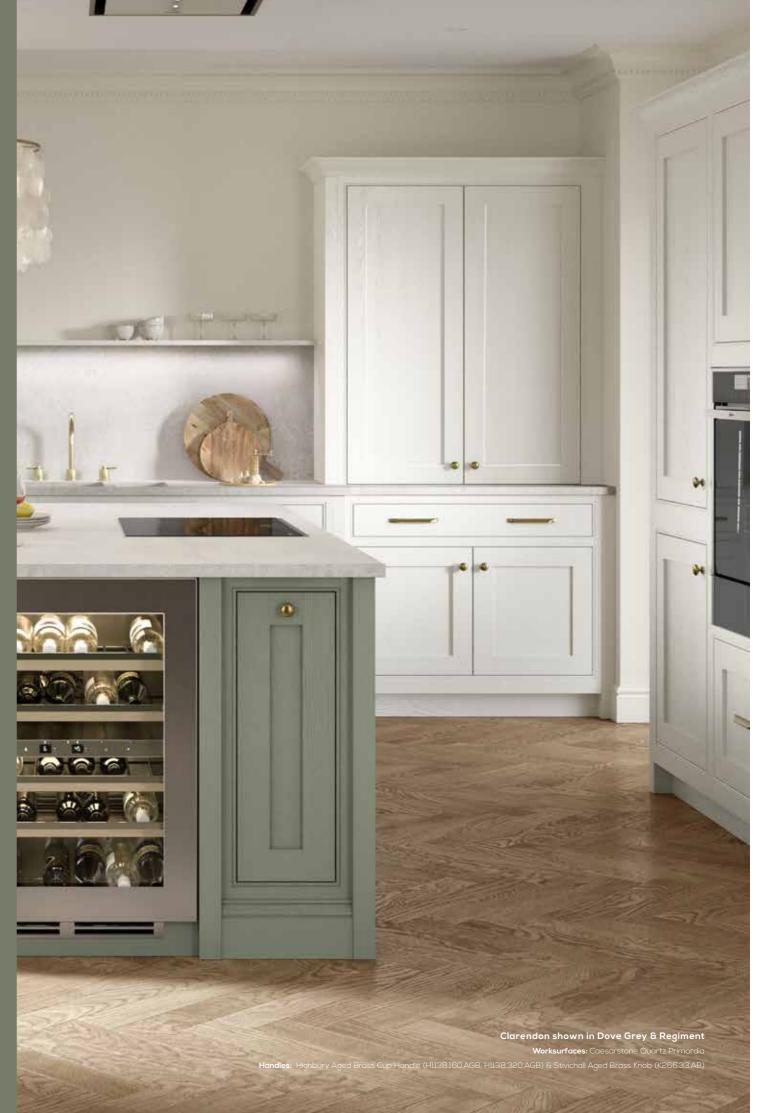

Influenced by period furniture, our in-frame Clarendon design cleverly fuses a simple Shaker look with a delicate Ovolo beading to create a kitchen bursting with character. £ £ £ £

3 MATT COLOURS AS STANDARD

# CLARENDON FEATURES

- Complete your traditional kitchen look with Clarendon's stunning glazed dresser doors, perfect for displaying decorative pieces and treasured possessions.
- 2. Clarendon's clever design allows you to integrate hidden storage solutions and appliances behind doors without compromising the traditional in-frame look
- 384. Stand-alone or integrated; create a beautiful statement pantry or drinks cabinet with Clarendon's three-panel larder doors