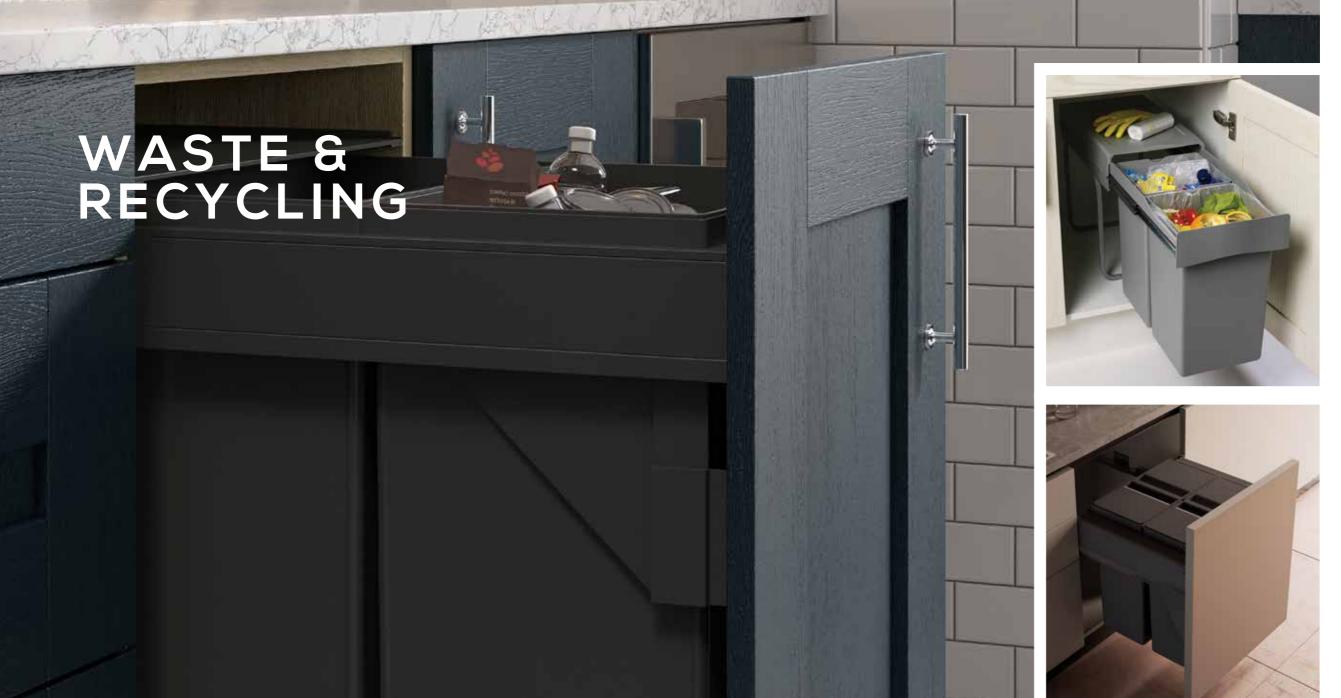

### BASE MOUNTED

Housed behind hinged doors typically in slimmer cabinets, these bins can be easily pulled out with the lid remaining in place.

### DOOR MOUNTED

For maximum convenience and capacity, bins can be mounted to the rear of doors, available in light or dark grey with soft close as standard throughout the range, and the option of fixed or removable lids.

### DRAWER MOUNTED SOLUTIONS

Half height deep drawer units can provide a deceptive amount of space for both recycling and food waste; widths of up to 1000mm can hold up to 581 in multiple compartments.

Waste management and recycling has

your new kitchen, be sure to carefully consider where & how waste food and

empty packaging will be stored.

never been more important; when planning