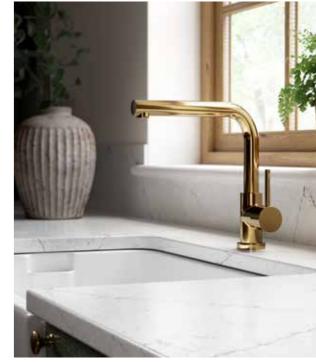

Choose from five unique finishes to create your own individual aesthetic.

**ALUMINIUM** RAIL

MATT WHITE RAIL

MATT GRAPHITE RAIL

METALLIC BRASS RAIL

METALLIC COPPER RAIL

As part of our Alveus Sinks and Taps Collection, you have three beautiful ranges to choose from to achieve your desired look and functionality.