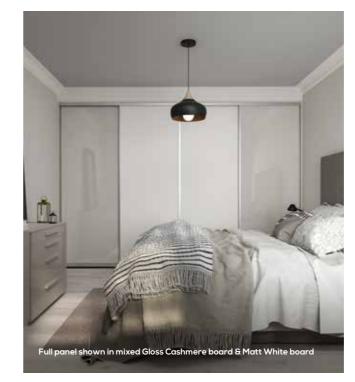

### **SLIDING**

Wall-to-wall and floor-toceiling, a sliding wardrobe is the perfect solution for maximising and utilising all the available space in your bedroom for valuable storage, whilst creating a seamless style statement. With an extensive range of glass, satin glass, mirror and panel options, and an array of colours and finishes, your sliding wardrobe can be tailored to you and your individual style.

### AVAILABLE IN THE FOLLOWING DOOR STYLES

BOARD COLOURS

Textured linen end panels & liners are only recommended for internals.