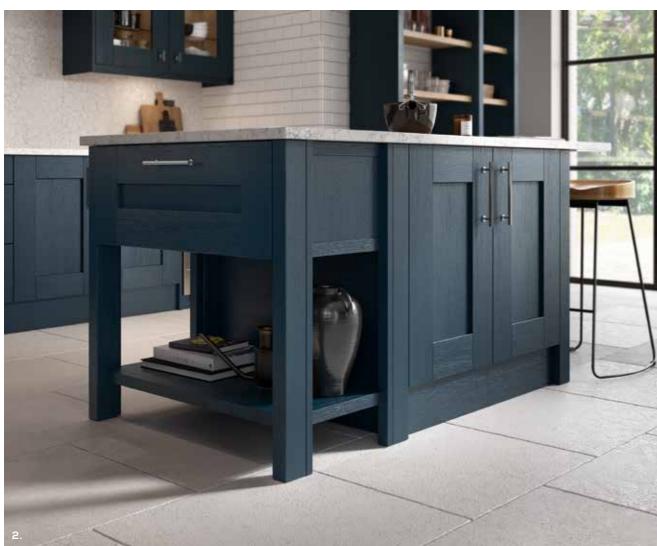

# **PORTER FEATURES**

- 1. Create storage that mirrors the sleek, contemporary feel of your Porter kitchen with our extensive range of drawer and shelving options.
- 2. Linear and sophisticated; The Channel and Extended Channel integrated handles from our Outline Collection are exclusively available with Porter.
- 3. Porter Hartforth Blue contrasts beautifully with a Copper handleless rail to create a truly eye-catching look.