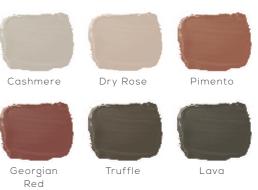

### **PAINTED COLOUR COLLECTION**

Inject personality into your design with a colour palette that reflects your home and individual style.

From muted neutrals and warming tones, to calming blues and fresh greens; with our collection of 35 unique hues, it's easy to create a kitchen, bedroom or home office look that's truly yours. Whether you opt for a unified, single colour scheme, or embrace a combination of shades for a beautiful style statement, your design will be painted upon request to flawlessly fit into your lifestyle.

### **NEUTRALS**

### GREYS

### **WARM NEUTRALS**

### **GREEN BLUES**

Partridge

Storm Blue

China Blue

Chalk Blue

Blue

Charcoal

### **OLIVE GREENS**

Olive

Bay Green

Ives Blue

Cadet

Cornflower

### **FOREST GREENS**

Regents Green

Copse Green

**NOTE:** Whilst every effort has been made to accurately represent painted colours, actual product colours may vary slightly from colours shown in this brochure.