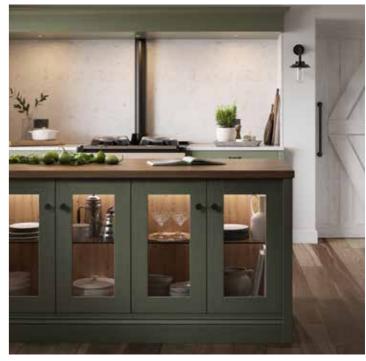

# MORNINGTON FEATURES

- Create a look that's unique to you with Mornington's extensive selection of feature glazed door designs.
- 2. Transform the end of your kitchen island or peninsula with a feature drinks storage that's perfect for entertaining.
- 3. With a Kesseböhmer LeMans corner solution, your Mornington kitchen can be beautiful on the outside, and the inside

Featuring a distinctive ash-grain and an elegant narrow frame, our versatile Mornington door is available in a classic Shaker style, or with an intricate beading detail. Both of these options can then be further customised with an integrated Edge handle from our Outline Collection, to bring a modern twist to the traditional design.