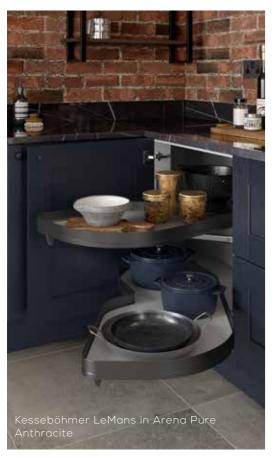

### LEMANS ANTHRACITE STYLE

With an Anthracite finish on the rail and base, the LeMans corner solution takes on a sleek, industrial aesthetic that perfectly suits a contemporary kitchen design.

Streamlined and sophisticated, the LeMans takes on a whole new look with an Arena Pure design – featuring an anti-slip Anthracite base, and a seamless raised side design.