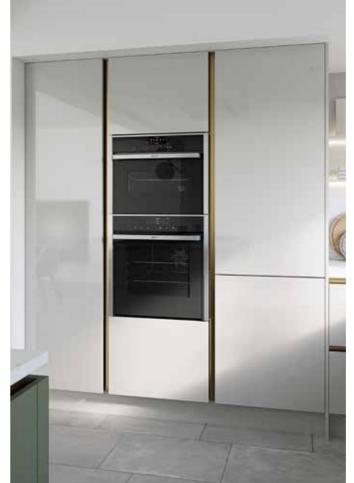

# **PORTER FEATURES**

- 1. Create storage that mirrors the sleek, contemporary feel of your Porter kitchen with our extensive range of drawer and shelving options.
- 2. Linear and sophisticated; The Channel and Extended Channel integrated handles from our Outline Collection are exclusively available with Porter.
- 3. Porter Hartforth Blue contrasts beautifully with a Copper handleless rail to create a truly eye-catching look.