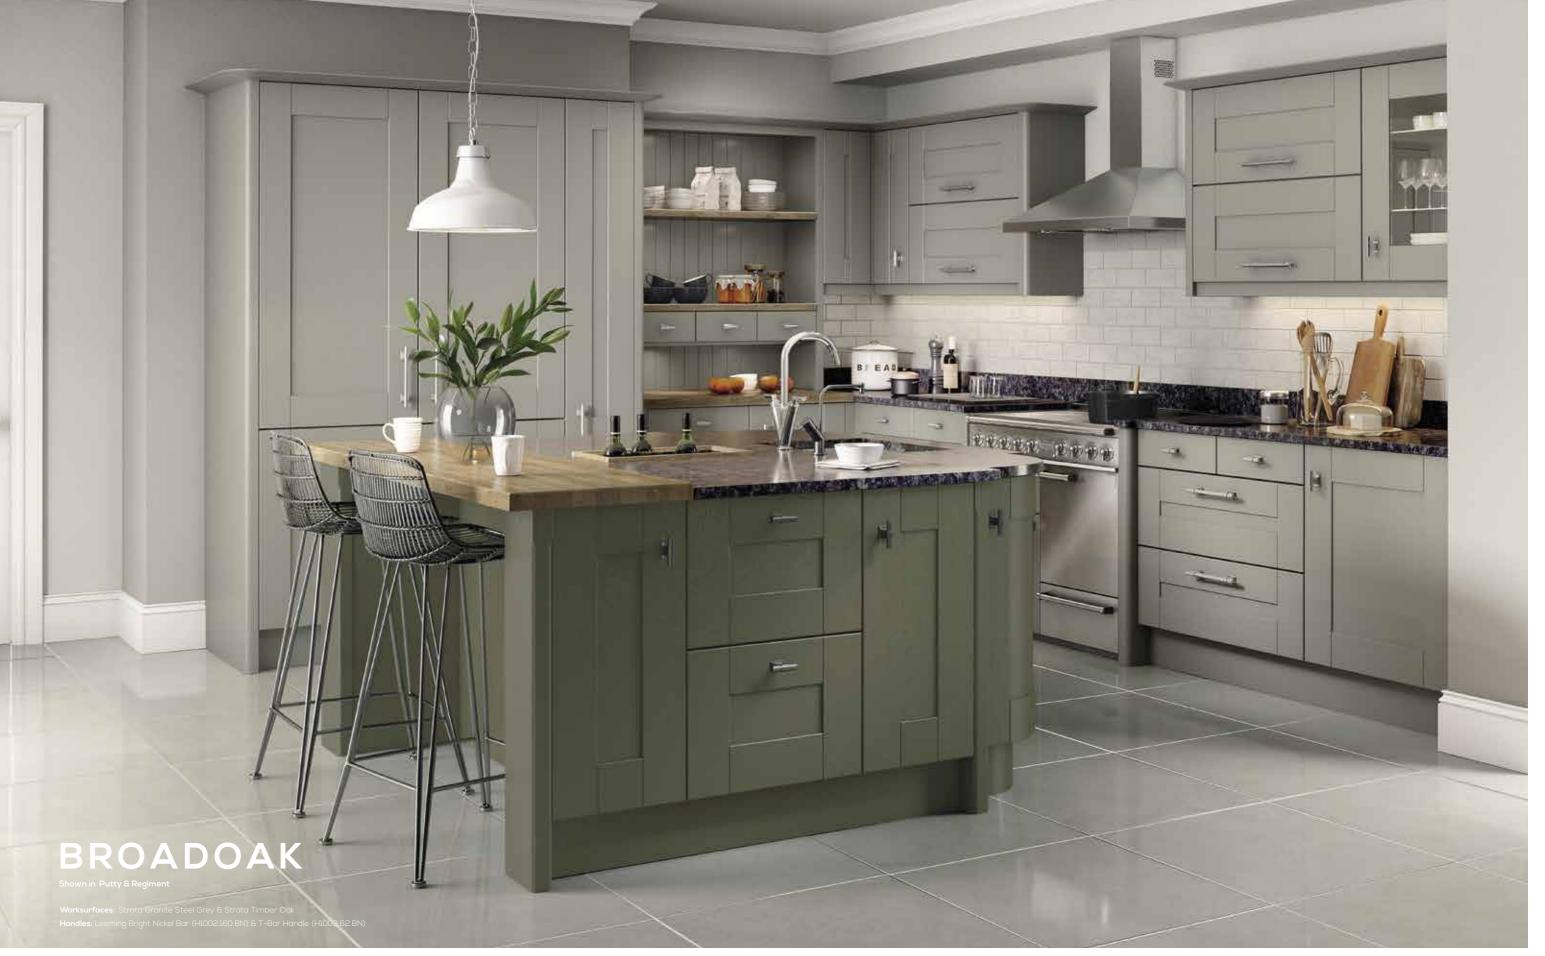

Broadoak epitomises the simple values of the Shaker movement, featuring a solid oak door with a traditional v-groove design. Its unfussy style and natural appearance ensures this enduring look never goes out of fashion.

# 1 FINISH AS STANDARD