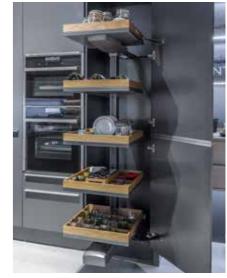

### **DISPENSA** LARDER

The unique design of our Dispensa Larder gives you access to your goods from both sides, meaning all of your items are visible in one movement, even those on the top shelf. Market leading quality also ensures that even when fully loaded with 100kg of groceries, the unit moves smoothly with minimal effort.

### **TANDEM SIDE** LARDER

Designed for use alongside traditional shelves, the Tandem Side is placed on the inside of a tall height cupboard. It's the perfect solution for storing your herbs and spices within easy reach. Alternatively, a studio height design can be planned into smaller units which can be a great place to store tea, coffee and breakfast essentials.

### **TANDEM SOLO** LARDER

Our Tandem Solo presents immediate, effortless access to food stuffs with the simple opening of your cupboard door. Offering complete transparency for your entire cupboard contents, you'll never again find out-of-date ingredients premium aesthetic to your internals. lurking at the back of your shelves!

### CONVOY LARDER

Easy to adjust, highly flexible and available in an array of finishes, including glass and durable wooden shelving, our Convoy larder range boasts an air of luxury, giving a