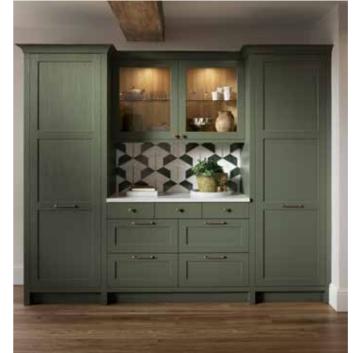

With an elegant narrow Shaker design and a distinctive ash-grain, Crathorne lends itself perfectly to both classic and contemporary kitchen looks. It can be paired with an eye catching rail detail for a sleek handleless look, or can be further customised with an Edge handle from our Outline integrated handle collection.

4 MATT COLOURS AS STANDARD

For Handleless Rail options see page 180

Bringing a contemporary twist to traditional Shaker style, Crathorne can be designed with a striking handleless rail to transform the overall look and feel of a kitchen.