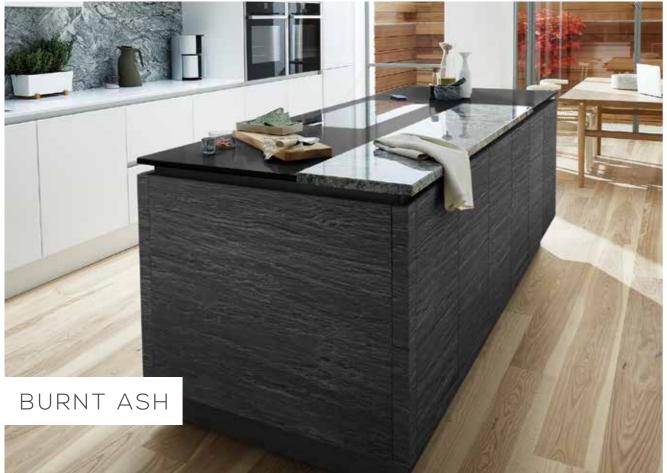

# **ALPINA**MADE-TO-MEASURE

Made-to-Measure

Handleless Rail Options

999

A collection with inherent natural beauty, Alpina is available in six heavily textured, unique finish options, ranging from a light and classic Natural Oak, to a bold and distinctive Burnt Ash. The range offers made-to-measure sizing for true flexibility when designing your perfectly tailored kitchen, and with the option to pair Alpina with a handle from our extensive Second Nature collection, or to opt for a contemporary handleless aesthetic, Alpina can truly adapt to your individual kitchen vision.

Whether as a full kitchen design or offset against a painted finish to create an eye-catching accent, Alpina has its roots firmly in both nature and cutting-edge design.

#### AVAILABLE IN THE FOLLOWING FINISHES

Smoked Larch

Smoked Oak

k Bur