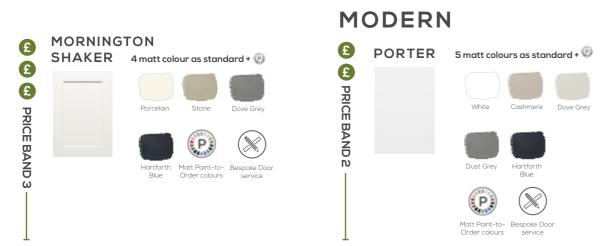

Featuring a distinctive ash-grain and an elegant narrow frame, our versatile Mornington door is available in a classic Shaker style, or with an intricate beading detail. Both of these options can then be further customised with an integrated Edge handle from our Outline Collection, to bring a modern twist to the traditional design.

8 MATT COLOURS AS STANDARD

\*Shaker only

Both Mornington Shaker and Mornington Beaded are available with a subtly sculpted Edge handle, as part of our unique Outline integrated handle collection.

Choose from an array of metallic, timber and painted backplate options to complete your look.

# KITCHENS

Our collection of modern kitchens have been designed to help you create a stunning array of stylish, contemporary looks to reflect your personality – with no compromise on quality or functionality. For further personalisation, our best-selling Porter door is also available as a seamless handleless design, and it can also take on a fresh new appearance with a choice of four integrated handle styles, as part of our Outline Collection.

8 COLOURS AS STANDARD

The sleek Porter door can also be designed with a striking handleless rail, which not only acts as a hidden handle, but as a defining feature that can transform the look and feel of a kitchen.