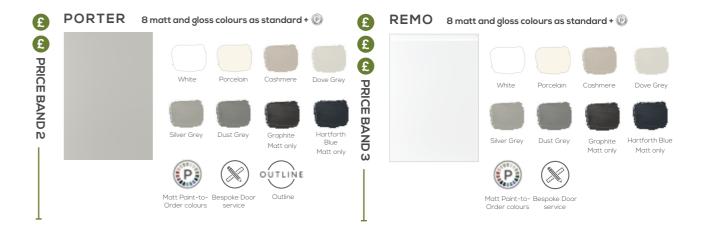

# KITCHENS

Our collection of modern kitchens have been designed to help you create a stunning array of stylish, contemporary looks to reflect your personality – with no compromise on quality or functionality. For further personalisation, our best-selling Porter door is also available as a seamless handleless design, and it can also take on a fresh new appearance with a choice of four integrated handle styles, as part of our Outline Collection.

Inspired by modern European styles, Remo's contemporary, minimal design features a smooth painted finish in either a matt or gloss finish alongside an integrated j-pull handle. The added availability of bespoke elements, such as our unique feature handle options, makes Remo perfect for those searching for a sleek, individual look.

8 COLOURS AS STANDARD

Further painted colours available See page 198

93

Our best-selling Porter door features a simple, linear design for an ultra-modern look. Pair with a handle or an eye-catching rail detail for a sleek handleless aesthetic, or personalise your kitchen further with any of the four integrated handle designs from our Outline Collection.

8 COLOURS AS STANDARD

The sleek Porter door can also be designed with a striking handleless rail, which not only acts as a hidden handle, but as a defining feature that can transform the look and feel of a kitchen.