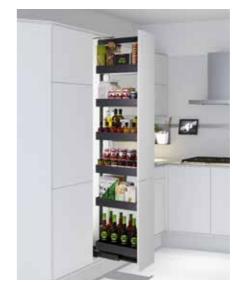

### **DISPENSA** LARDER

The unique design of our Dispensa Larder gives you access to your goods from both sides, meaning all of your items are visible in one movement, even those on the top shelf. Market leading quality also ensures that even when fully loaded with 100kg of groceries, the unit moves smoothly with minimal effort.

### **TANDEM SIDE** LARDER

Designed for use alongside traditional shelves, the Tandem Side is placed on the inside of a tall height cupboard. It's the perfect solution for storing your herbs and spices within easy reach. Alternatively, a studio height design can be planned into smaller units which can be a great place to store tea, coffee and breakfast essentials.

### **TANDEM SOLO** LARDER

Our Tandem Solo presents immediate, effortless access to food stuffs with the simple opening of your cupboard door. Offering complete transparency for your entire cupboard contents, you'll never again find out-of-date ingredients premium aesthetic to your internals. lurking at the back of your shelves!

### CONVOY LARDER

Easy to adjust, highly flexible and available in an array of finishes, including glass and durable wooden shelving, our Convoy larder range boasts an air of luxury, giving a