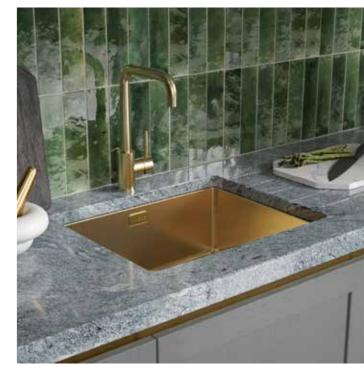

Choose from five unique finishes to create your own individual aesthetic.

**ALUMINIUM** RAIL

MATT WHITE RAIL

MATT GRAPHITE RAIL

METALLIC BRASS RAIL

METALLIC COPPER RAIL

As part of our Alveus Sinks and Taps Collection, you have three beautiful ranges to choose from to achieve your desired look and functionality.

### MONARCH COLLECTION

Thanks to a world leading PVD Treatment, the Monarch Collection boasts increased scratch resistance and is available in a striking Anthracite, Bronze, Copper or Gold finish.

### **GRANITAL**COLLECTION

Formulated from high quality quartz bound by a premium binding agent, our Granital sinks and taps provide strength and durability, as well as an impressive resistance to temperature shocks.

### STAINLESS STEEL COLLECTION

Designed with AISI 304
Stainless Steel that's 100%
recyclable, this collection
provides strength and
longevity, with a resistance
to high temperatures,
rapid temperature
changes, impacts and
chemical influences.