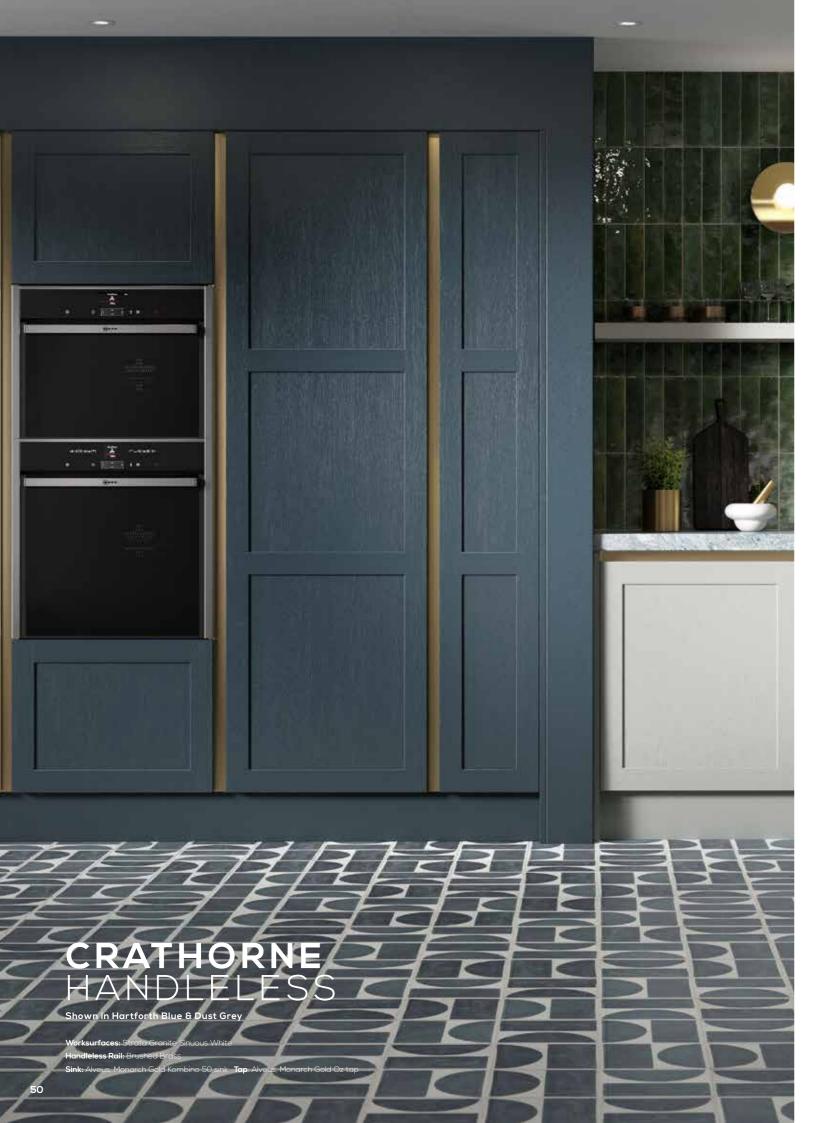

With an elegant narrow Shaker design and a distinctive ash-grain, Crathorne lends itself perfectly to both classic and contemporary kitchen looks. It can be paired with an eye catching rail detail for a sleek handleless look, or can be further customised with an Edge handle from our Outline integrated handle collection.

4 MATT COLOURS AS STANDARD

For Handleless Rail options see page 180

Bringing a contemporary twist to traditional Shaker style, Crathorne can be designed with a striking handleless rail to transform the overall look and feel of a kitchen.

Choose from five unique Handleless Rail finishes to create your own individual aesthetic.

### HANDLELESS RAIL FINISHES

Matt White Matt Graphite Copper

### **CRATHORNE FEATURES**

Crathorne takes on a whole new aesthetic with a subtly sculpted Edge handle, as part of our unique Outline integrated handle collection.

Choose from an array of metallic, timber and painted backplate options to complete your look.