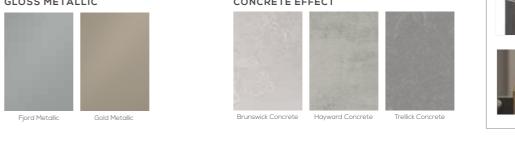

### UNITY 18 finishes as standard & 3 edge options

### MATT & GLOSS

### GLOSS METALLIC

### WOODGRAIN EFFECT

### **CONCRETE EFFECT**

UNITY EDGE

OPTIONS

door edge: go with a two-tone 3D glass effect, or matching edges for the seamless look.

MATCHING EDGE FOR SEAMLESS FINISH Woodgrain & concrete effect finish only available in