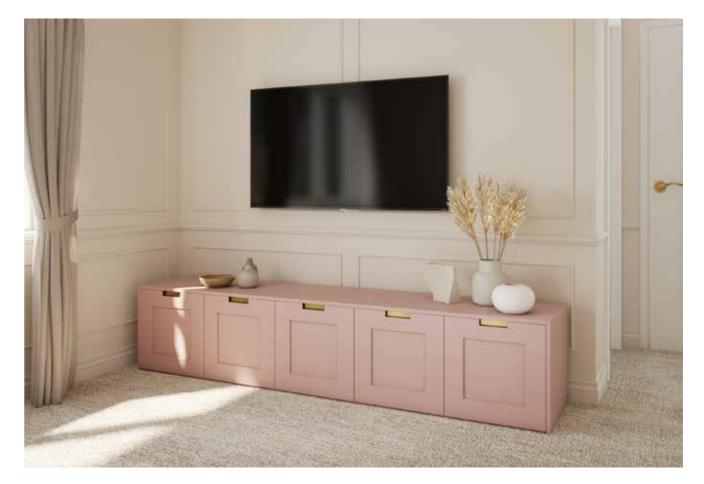

#### **BACKPLATE FINISHES OPTIONS**

Featuring a narrow surround and a smooth painted finish, the Hunton range brings a modern edge to a traditional Shaker, allowing it to sit equally well within any contemporary or classic setting.

The Hunton Shaker can take on a whole new aesthetic with a subtly sculpted Edge Handle, as part of the unique Outline integrated handle collection.

Choose from a beautiful array of metallic, timber and painted backplate options to complete your bedroom look.