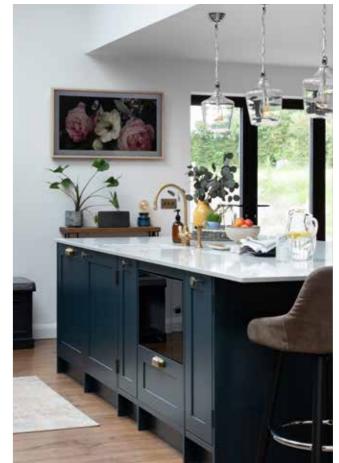

### HUNTON **FEATURES**

- 1. Create a sleek appliance bank with a vertical handleless rail design.
- 2. The addition of minimalist trim handles transforms Hunton's Shaker aesthetic into a sleek, ultra-modern look.
- 3. As a contemporary take on the classic Shaker style, Hunton sits perfectly in this modern home-bar design, featuring a matching Edge handle for a seamless look.