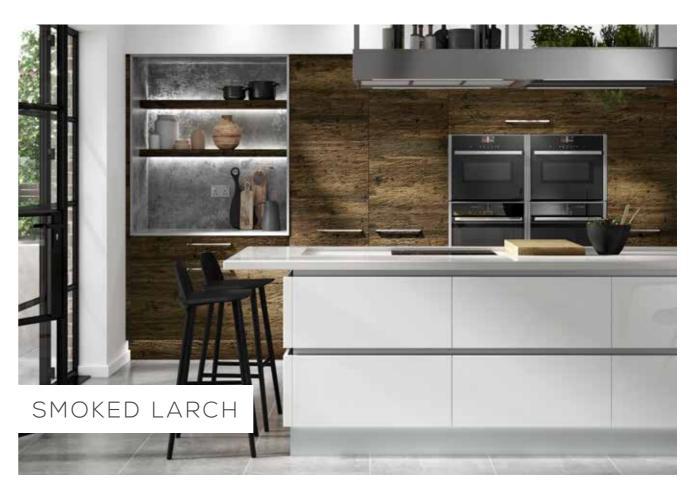

# **ALPINA**MADE-TO-MEASURE

Made-to-Measure

Handleless Rail Options

999

A collection with inherent natural beauty, Alpina is available in six heavily textured, unique finish options, ranging from a light and classic Natural Oak, to a bold and distinctive Burnt Ash. The range offers made-to-measure sizing for true flexibility when designing your perfectly tailored kitchen, and with the option to pair Alpina with a handle from our extensive Second Nature collection, or to opt for a contemporary handleless aesthetic, Alpina can truly adapt to your individual kitchen vision.

#### AVAILABLE IN THE FOLLOWING FINISHES

Smoked Larch

Smoked Oak

k Bur

### £ ALPINA 6 finishes as standard

Integrated handle Not available in Gloss

Smoked Oak Mid Oak Smoked Larch

Choose from four of our much-loved kitchen ranges, two exclusive bedroom styles, or our effortlessly flexible made-to-measure designs, all available in an array of colours and finishes, to create a tailored look to suit your home and personal style.