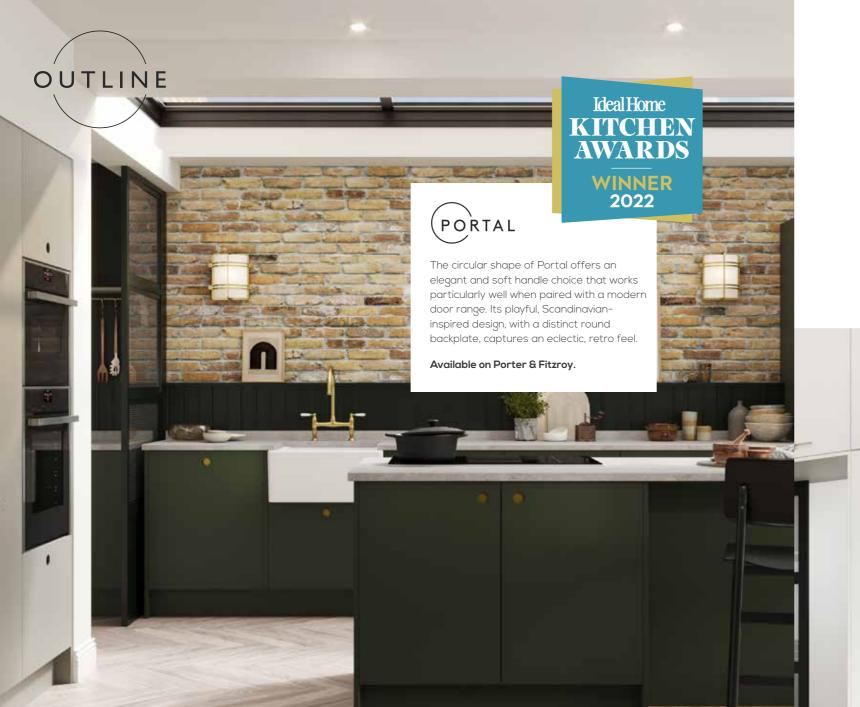

Fitzroy can be customised with a subtly sculpted Edge Handle, or a playful, circular Portal Handle, as part of our unique Outline integrated handle collection.

Choose from an array of metallic, timber and painted backplate options to complete your look.

Fitzroy Outline available in:

PORTAL EDGE\_\_

# HANDLELESS RAIL FINISHES

Porter Outline is also available in Edge, Channel and

Extended Channel.

Go to page 204 for more information.

Ideal Home

KITCHEN AWARDS

> WINNER 2022

Portal Shown in Bay Green & Dust Grey

Worksurfaces: Strata Quartz Trinity Concrete

Handles: Outline Portal with Brushed Brass backola