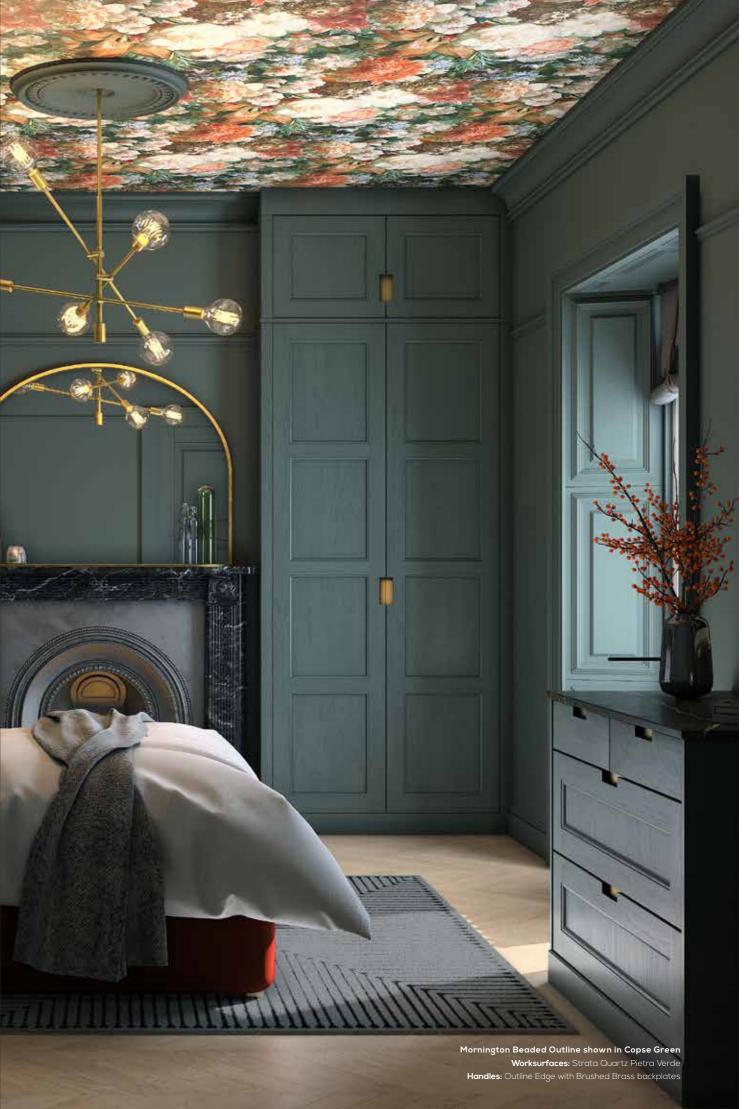

Perfect for those seeking an elegant bedroom look, Chapter features a classic Shaker design with ornate beading and a textured woodgrain effect.

1 WOODGRAIN COLOUR AS STANDARD

Bringing an intricate beading detail to a classic Shaker design, Mornington Beaded features a sophisticated ash-grain finish for a truly refined bedroom aesthetic.

3 MATT COLOURS AS STANDARD

For a contemporary twist on the classic Shaker style, Mornington Beaded can be paired with a subtly sculpted Edge Handle, as part of the unique Outline integrated handle collection.

Choose from a beautiful array of metallic, timber and painted backplate options to complete your bedroom look.

Mornington Outline available in:

EDGE\_\_