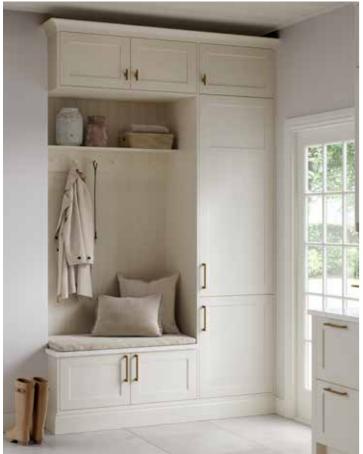

### **DISPENSA** LARDER

The unique design of our Dispensa Larder gives you access to your goods from both sides, meaning all of your items are visible in one movement, even those on the top shelf. Market leading quality also ensures that even when fully loaded with 100kg of groceries, the unit moves smoothly with minimal effort.

### **TANDEM SIDE** LARDER

Designed for use alongside traditional shelves, the Tandem Side is placed on the inside of a tall height cupboard. It's the perfect solution for storing your herbs and spices within easy reach. Alternatively, a studio height design can be planned into smaller units which can be a great place to store tea, coffee and breakfast essentials.

### **TANDEM SOLO** LARDER

Our Tandem Solo presents immediate, effortless access to food stuffs with the simple opening of your cupboard door. Offering complete transparency for your entire cupboard contents, you'll never again find out-of-date ingredients premium aesthetic to your internals. lurking at the back of your shelves!

### CONVOY LARDER

Easy to adjust, highly flexible and available in an array of finishes, including glass and durable wooden shelving, our Convoy larder range boasts an air of luxury, giving a