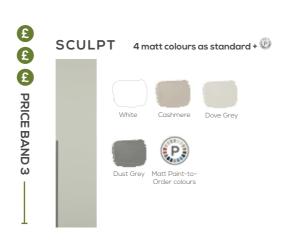

## BACKPLATE FINISHES OPTIONS

Carefully shaped into the edge of the door, Sculpt's integrated j-pull handle design sets it apart from the crowd for a bold and distinctive bedroom look.

### 4 MATT COLOURS AS STANDARD