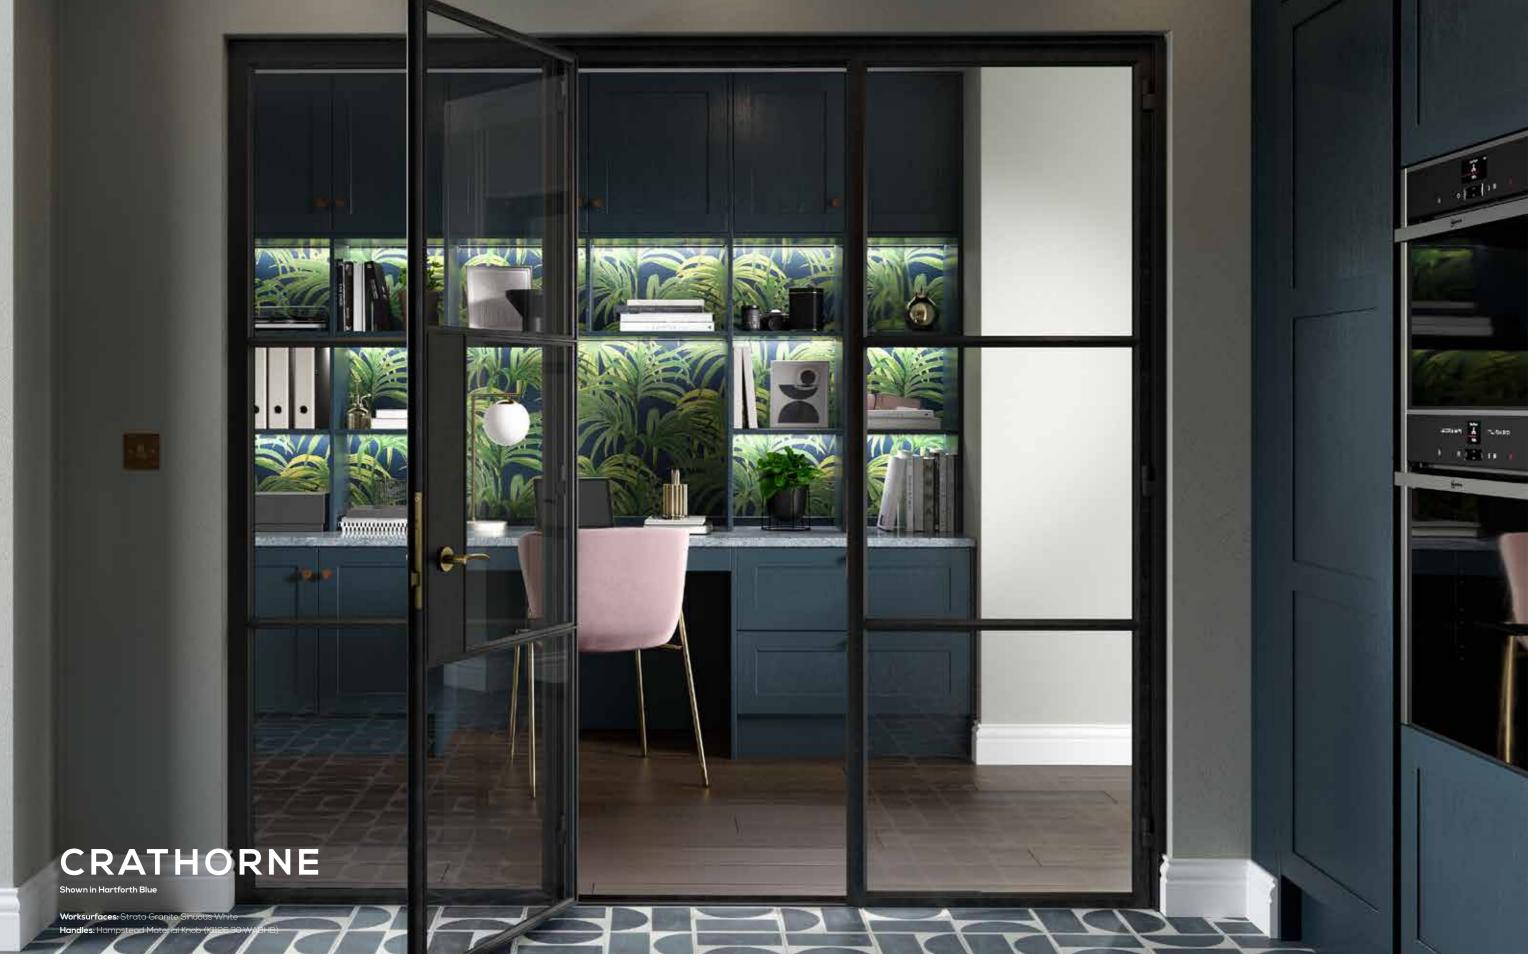

With an elegant narrow Shaker design and a distinctive ash-grain, Crathorne lends itself perfectly to both classic and contemporary kitchen looks. It can be paired with an eye catching rail detail for a sleek handleless look, or can be further customised with an Edge handle from our Outline integrated handle collection.

4 MATT COLOURS AS STANDARD

For Handleless Rail options see page 180

Bringing a contemporary twist to traditional Shaker style, Crathorne can be designed with a striking handleless rail to transform the overall look and feel of a kitchen.

### **CRATHORNE FEATURES**

Crathorne takes on a whole new aesthetic with a subtly sculpted Edge handle, as part of our unique Outline integrated handle collection.

Choose from an array of metallic, timber and painted backplate options to complete your look.