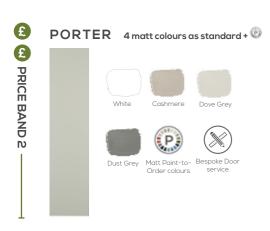

93

Our best-selling Porter door features a simple, linear design for an ultra-modern look. Pair with a handle or an eye-catching rail detail for a sleek handleless aesthetic, or personalise your kitchen further with any of the four integrated handle designs from our Outline Collection.

8 COLOURS AS STANDARD

The sleek Porter door can also be designed with a striking handleless rail, which not only acts as a hidden handle, but as a defining feature that can transform the look and feel of a kitchen.

# **PORTER FEATURES**

- 1. Create storage that mirrors the sleek, contemporary feel of your Porter kitchen with our extensive range of drawer and shelving options.
- 2. Linear and sophisticated; The Channel and Extended Channel integrated handles from our Outline Collection are exclusively available with Porter.
- 3. Porter Hartforth Blue contrasts beautifully with a Copper handleless rail to create a truly eye-catching look.