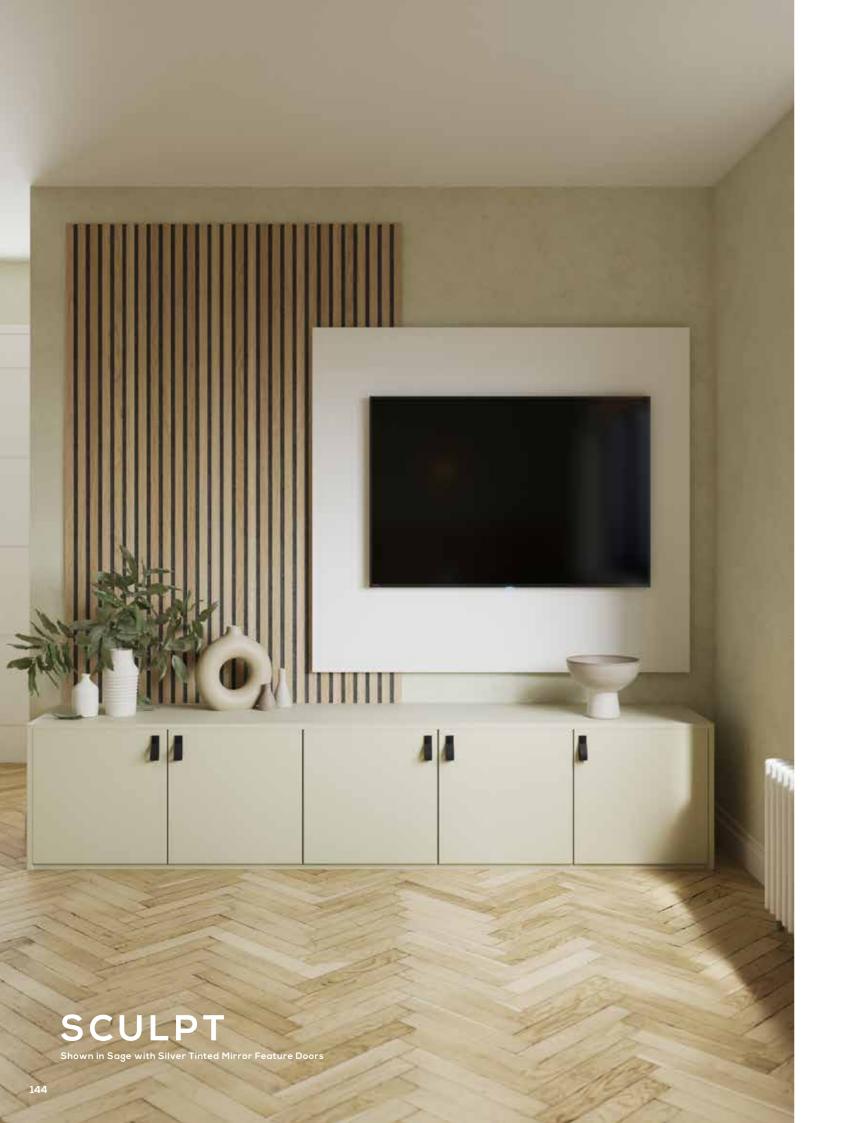

## BACKPLATE FINISHES OPTIONS

Carefully shaped into the edge of the door, Sculpt's integrated j-pull handle design sets it apart from the crowd for a bold and distinctive bedroom look.

### 4 MATT COLOURS AS STANDARD