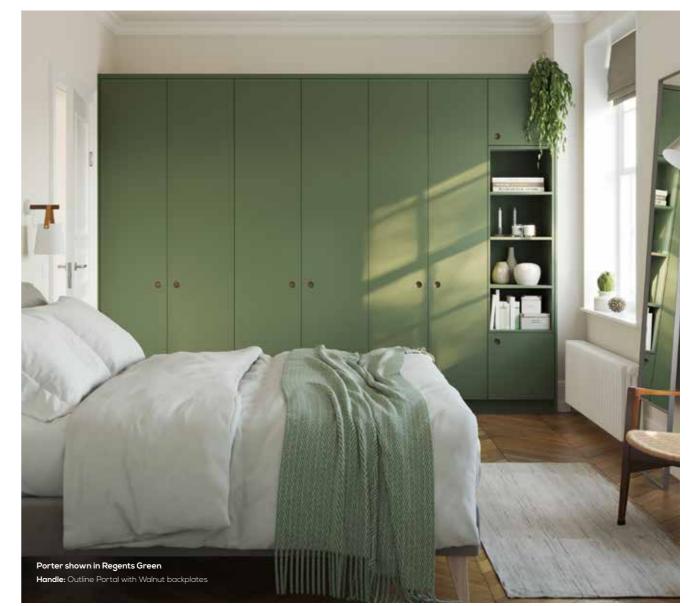

# 3 WOODGRAIN COLOURS AS STANDARD

Our best-selling Porter door is perfect for those seeking a seamless bedroom look. With a sleek, linear appearance, Porter's versatility means it can adapt to any space and is the perfect canvas to inject individuality into your bedroom design.

#### 4 MATT COLOURS AS STANDARD

SB Channel

141

Porter can be paired with any of our four distinctive integrated handle styles as part of the Outline Collection, to create a range of unique bedroom looks.

Choose from a beautiful array of metallic, timber and painted backplate options to complete your aesthetic.

Porter Outline available in:

EXTENDED [CHANNEL]

## BACKPLATE FINISHES OPTIONS

Carefully shaped into the edge of the door, Sculpt's integrated j-pull handle design sets it apart from the crowd for a bold and distinctive bedroom look.