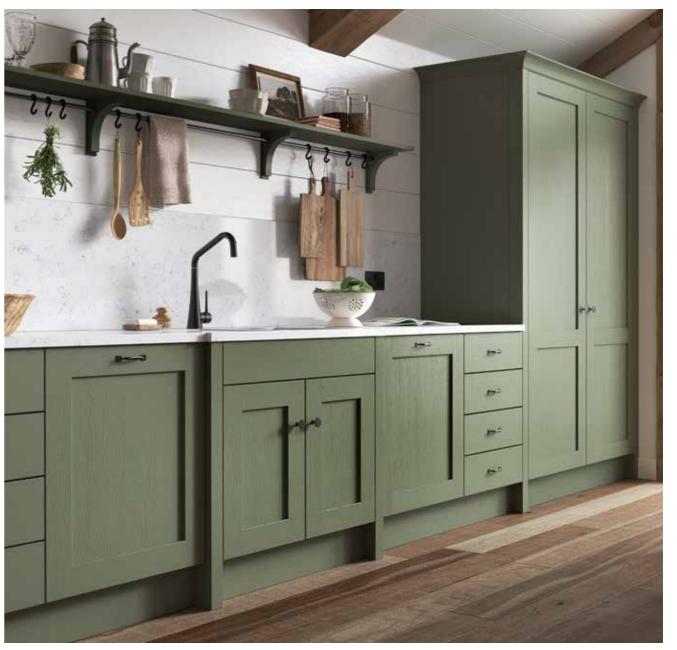

Featuring a distinctive ash-grain and an elegant narrow frame, our versatile Mornington door is available in a classic Shaker style, or with an intricate beading detail. Both of these options can then be further customised with an integrated Edge handle from our Outline Collection, to bring a modern twist to the traditional design.

# MORNINGTON FEATURES

- Create a look that's unique to you with Mornington's extensive selection of feature glazed door designs.
- 2. Transform the end of your kitchen island or peninsula with a feature drinks storage that's perfect for entertaining.
- 3. With a Kesseböhmer LeMans corner solution, your Mornington kitchen can be beautiful on the outside, and the inside