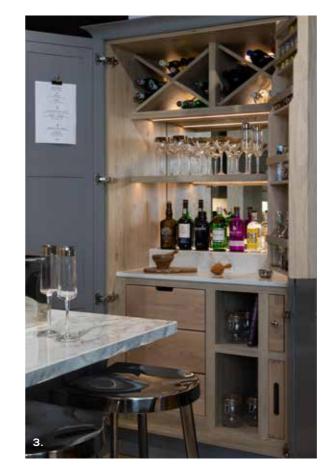

### HUNTON **FEATURES**

- 1. Create a sleek appliance bank with a vertical handleless rail design.
- 2. The addition of minimalist trim handles transforms Hunton's Shaker aesthetic into a sleek, ultra-modern look.
- 3. As a contemporary take on the classic Shaker style, Hunton sits perfectly in this modern home-bar design, featuring a matching Edge handle for a seamless look.