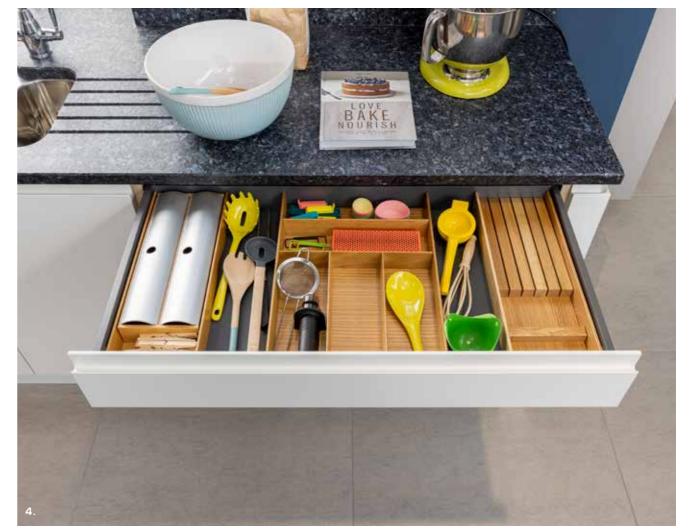

### OAK PLATE HOLDER

In a charming and durable
Oak finish, our plate holders
keep your pots, pans and
crockery organised and
prevent items from clashing
together in your drawer.

Made from light washed natural Oak, our beautiful drawer inserts are the perfect way to organise your internals so they always look neat and tidy. With dividers, knife blocks, a foil/film dispenser and a stepped spice holder, we're sure you'll find a design to suit your storage needs.

### PLASTIC Drawer inserts

If Oak doesn't suit your kitchen design, we also offer a wide-range of high-quality, scratch resistant plastic drawer inserts with modular accessories, perfect for a contemporary setting.