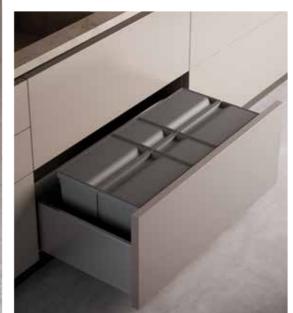

### DRAWER MOUNTED SOLUTIONS

Half height deep drawer units can provide a deceptive amount of space for both recycling and food waste; widths of up to 1000mm can hold up to 581 in multiple compartments.

Waste management and recycling has

your new kitchen, be sure to carefully consider where & how waste food and

empty packaging will be stored.

never been more important; when planning