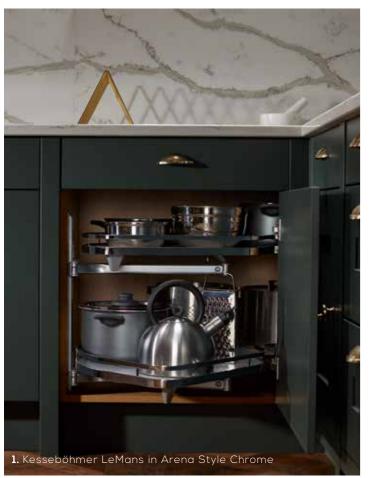

### LEMANS ANTHRACITE STYLE

With an Anthracite finish on the rail and base, the LeMans corner solution takes on a sleek, industrial aesthetic that perfectly suits a contemporary kitchen design.

Streamlined and sophisticated, the LeMans takes on a whole new look with an Arena Pure design – featuring an anti-slip Anthracite base, and a seamless raised side design.