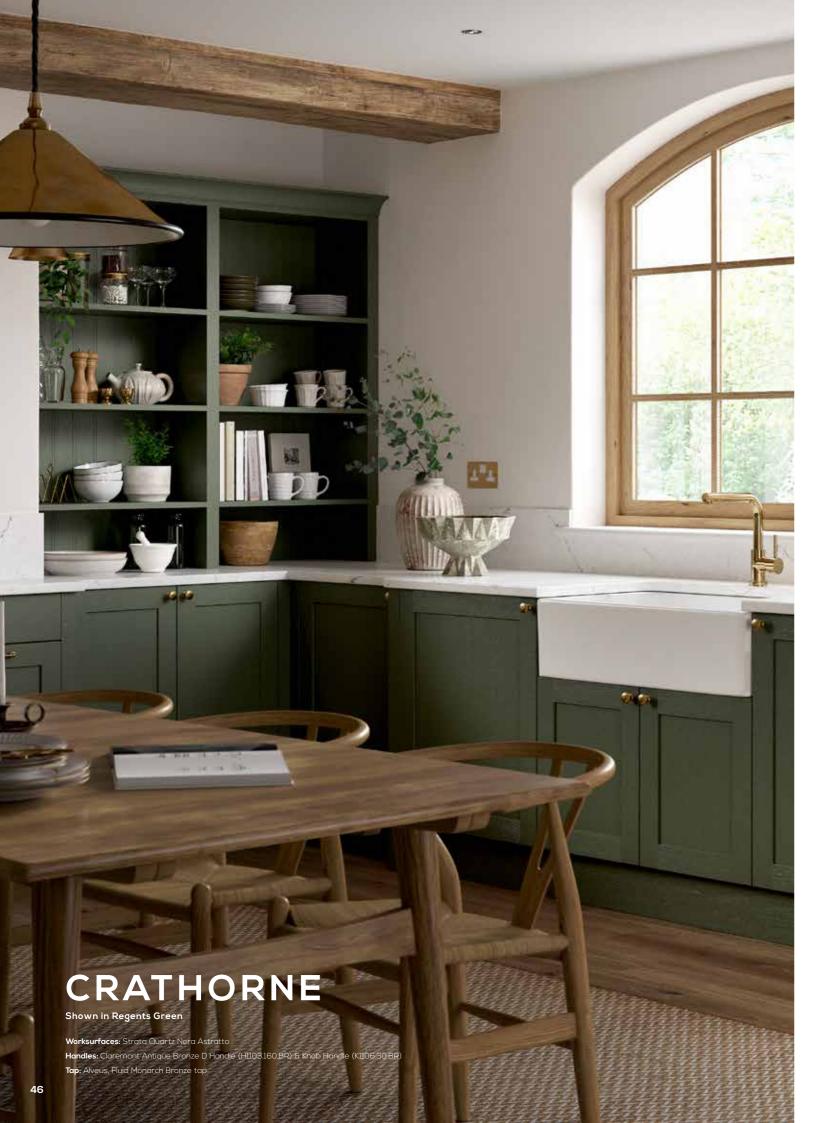

With an elegant narrow Shaker design and a distinctive ash-grain, Crathorne lends itself perfectly to both classic and contemporary kitchen looks. It can be paired with an eye catching rail detail for a sleek handleless look, or can be further customised with an Edge handle from our Outline integrated handle collection.

4 MATT COLOURS AS STANDARD

For Handleless Rail options see page 180

Bringing a contemporary twist to traditional Shaker style, Crathorne can be designed with a striking handleless rail to transform the overall look and feel of a kitchen.

Choose from five unique Handleless Rail finishes to create your own individual aesthetic.

### HANDLELESS RAIL FINISHES

Matt White Matt Graphite Copper

### **CRATHORNE FEATURES**

Crathorne takes on a whole new aesthetic with a subtly sculpted Edge handle, as part of our unique Outline integrated handle collection.

Choose from an array of metallic, timber and painted backplate options to complete your look.

Crathorne Outline available in:

EDGE\_

### **BACKPLATE FINISHES OPTIONS**

Wasker wises Dakton Kisa Ma

Handle: Soho Matt Black Trim Handles (H1131.90.MB, H1131.250.

A contemporary take on the classic Shaker, Hunton features a narrow surround, a smooth painted finish, and is equally at home in any modern or traditional setting. Further personalise with an Edge handle from our Outline integrated handle collection for a truly unique look.