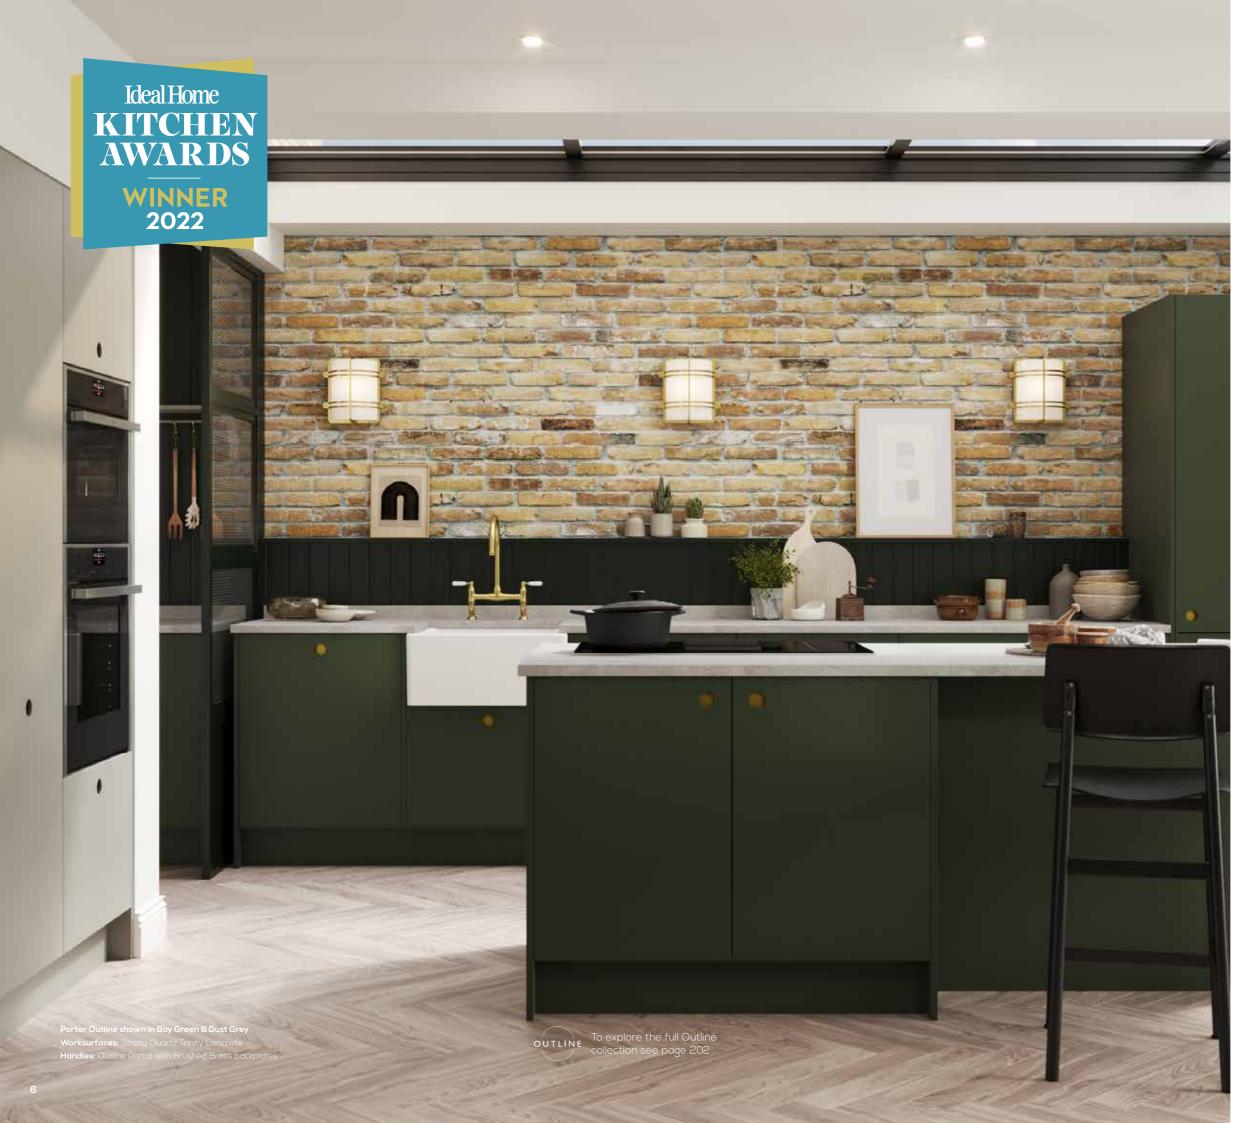

# HANDLELESS RAIL FINISHES

Porter Outline is also available in Edge, Channel and

Extended Channel.

Go to page 204 for more information.

Ideal Home

KITCHEN AWARDS

> WINNER 2022

Portal Shown in Bay Green & Dust Grey

Worksurfaces: Strata Quartz Trinity Concrete

Handles: Outline Portal with Brushed Brass backola