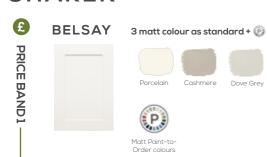

Our simple, elegant and affordable Shaker door features a frame with modern proportions, a chamfer detailing on the centre panel and a beautiful textured woodgrain-style finish. £

# 6 MATT COLOURS AS STANDARD

# BELSAY FEATURES

- Pair Belsay with our Kesseböhmer YouK modular open shelving to create a contemporary, industrial aesthetic, whilst providing valuable storage space.
- 2. The simplistic nature of our Belsay door makes it the perfect canvas for a bold kitchen colour scheme.
- 3. A base unit pull-out solution is the ideal place to store away bulky pots, pans and kitchen essentials, whilst making them easily accessible when needed.