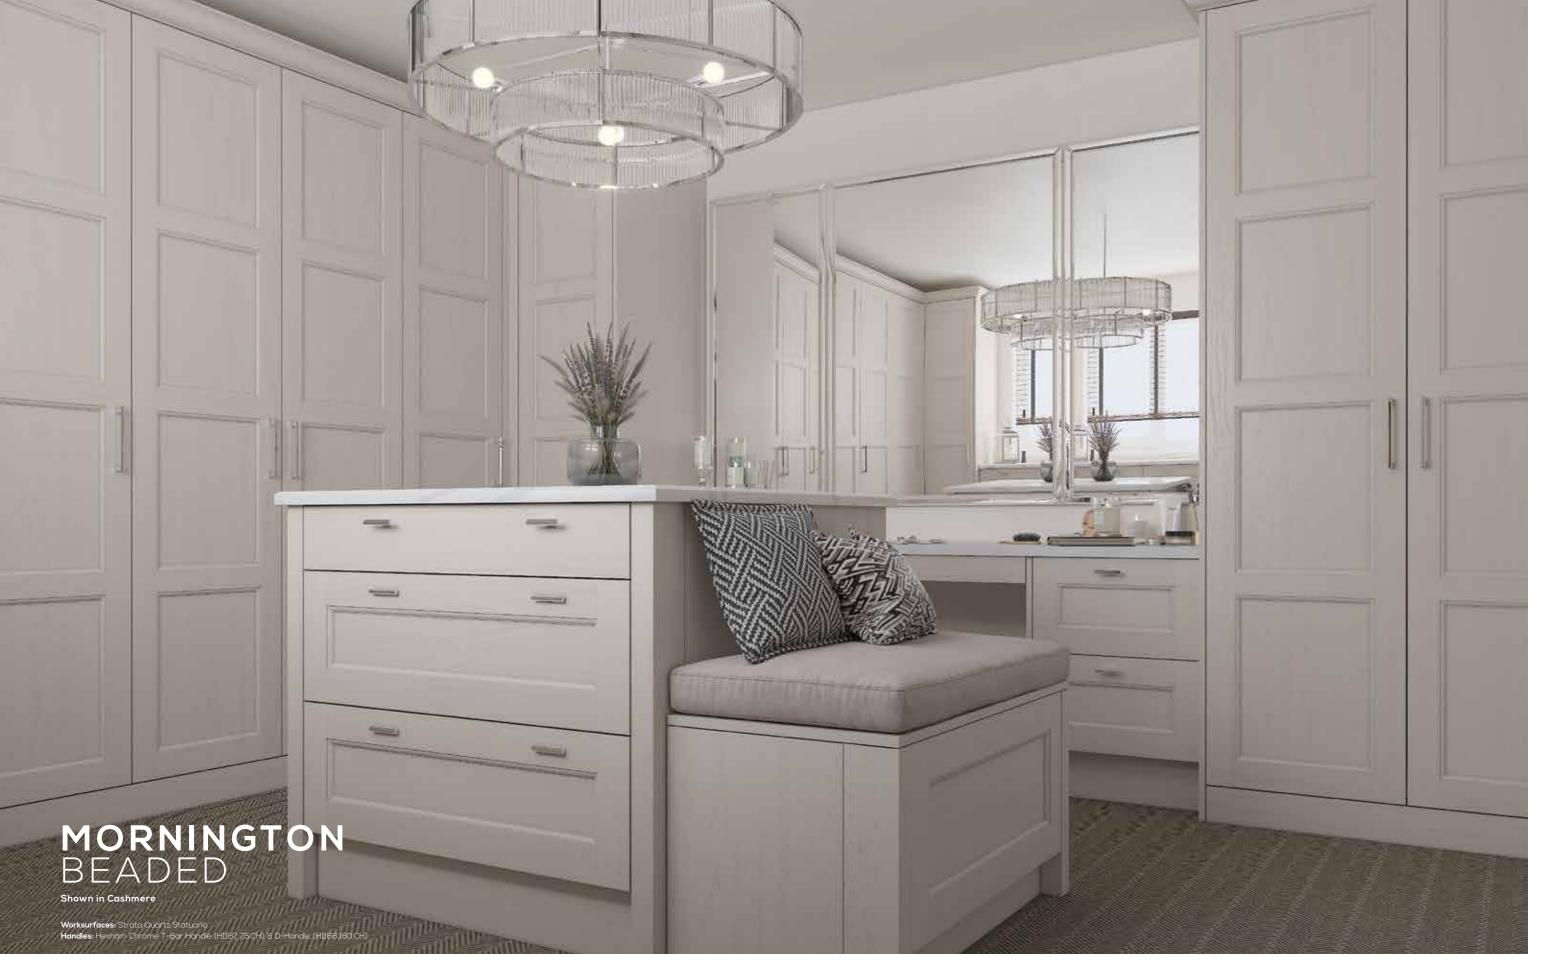

Featuring a distinctive ash-grain and an elegant narrow frame, our versatile Mornington door is available in a classic Shaker style, or with an intricate beading detail. Both of these options can then be further customised with an integrated Edge handle from our Outline Collection, to bring a modern twist to the traditional design.

8 MATT COLOURS AS STANDARD

\*Shaker only

Both Mornington Shaker and Mornington Beaded are available with a subtly sculpted Edge handle, as part of our unique Outline integrated handle collection.

Choose from an array of metallic, timber and painted backplate options to complete your look.

# MORNINGTON FEATURES

- Create a look that's unique to you with Mornington's extensive selection of feature glazed door designs.
- 2. Transform the end of your kitchen island or peninsula with a feature drinks storage that's perfect for entertaining.
- 3. With a Kesseböhmer LeMans corner solution, your Mornington kitchen can be beautiful on the outside, and the inside