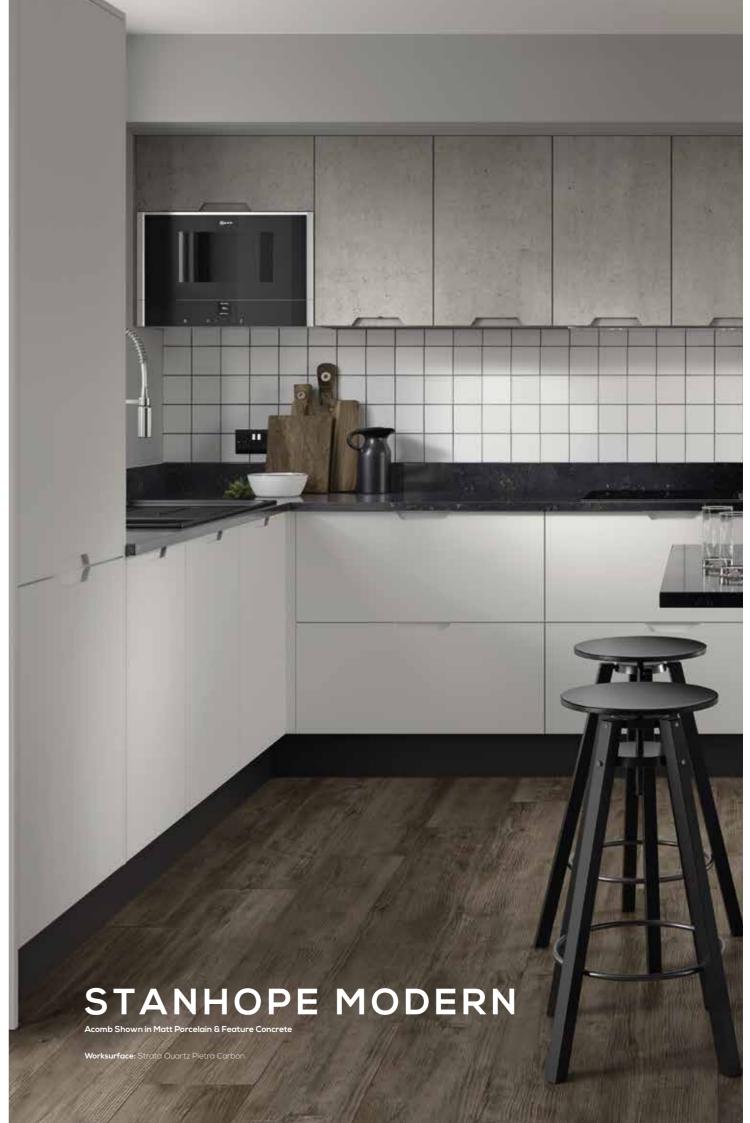

# STANHOPE MODERN MADE-TO-MEASURE

The Stanhope collection features a complete made-to-measure offering across three modern door styles, in a choice of matt, gloss, feature concrete and woodgrain effect finishes. Choose from the simple Whitfield slab, the curved sapponetta style of Henshaw, or the integrated handle design of Acomb.

Combining clean lines with a contemporary colour palette, this range is perfect for those looking to create a minimalist environment at an affordable price.