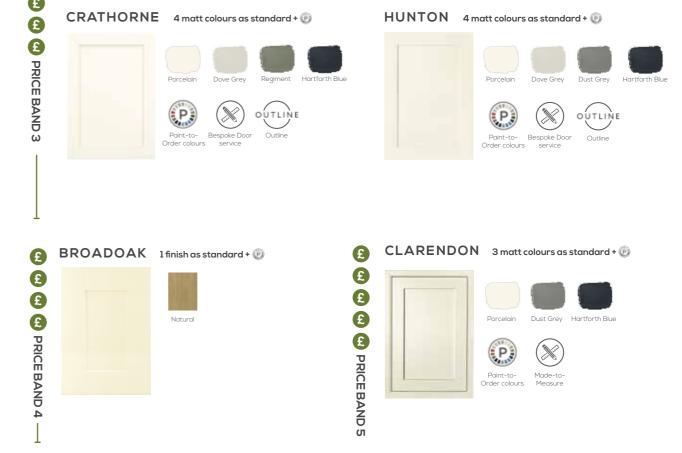

With an elegant narrow Shaker design and a distinctive ash-grain, Crathorne lends itself perfectly to both classic and contemporary kitchen looks. It can be paired with an eye catching rail detail for a sleek handleless look, or can be further customised with an Edge handle from our Outline integrated handle collection.

4 MATT COLOURS AS STANDARD

For Handleless Rail options see page 180

Bringing a contemporary twist to traditional Shaker style, Crathorne can be designed with a striking handleless rail to transform the overall look and feel of a kitchen.

### **BACKPLATE FINISHES OPTIONS**

Wasker wises Dakton Kisa Ma

Handle: Soho Matt Black Trim Handles (H1131.90.MB, H1131.250.

A contemporary take on the classic Shaker, Hunton features a narrow surround, a smooth painted finish, and is equally at home in any modern or traditional setting. Further personalise with an Edge handle from our Outline integrated handle collection for a truly unique look.

4 MATT COLOURS AS STANDARD

The Hunton Shaker can also be designed with a striking handleless rail to transform the overall look and feel of a kitchen.

Choose from five unique handleless rail finishes to create your own individual aesthetic.

Broadoak epitomises the simple values of the Shaker movement, featuring a solid oak door with a traditional v-groove design. Its unfussy style and natural appearance ensures this enduring look never goes out of fashion.

# 1 FINISH AS STANDARD

# STANHOPE CLASSIC MADE-TO-MEASURE

Stanhope boasts a complete made-tomeasure collection across three classic door styles, in a choice of matt, supermatt and woodgrain effect finishes. Choose from Bolam, a simple, ever-popular Shaker, Langley, a classic Shaker with an Ovolo framed detail, and Meldon, an eye-catching, traditional cathedral arch design.