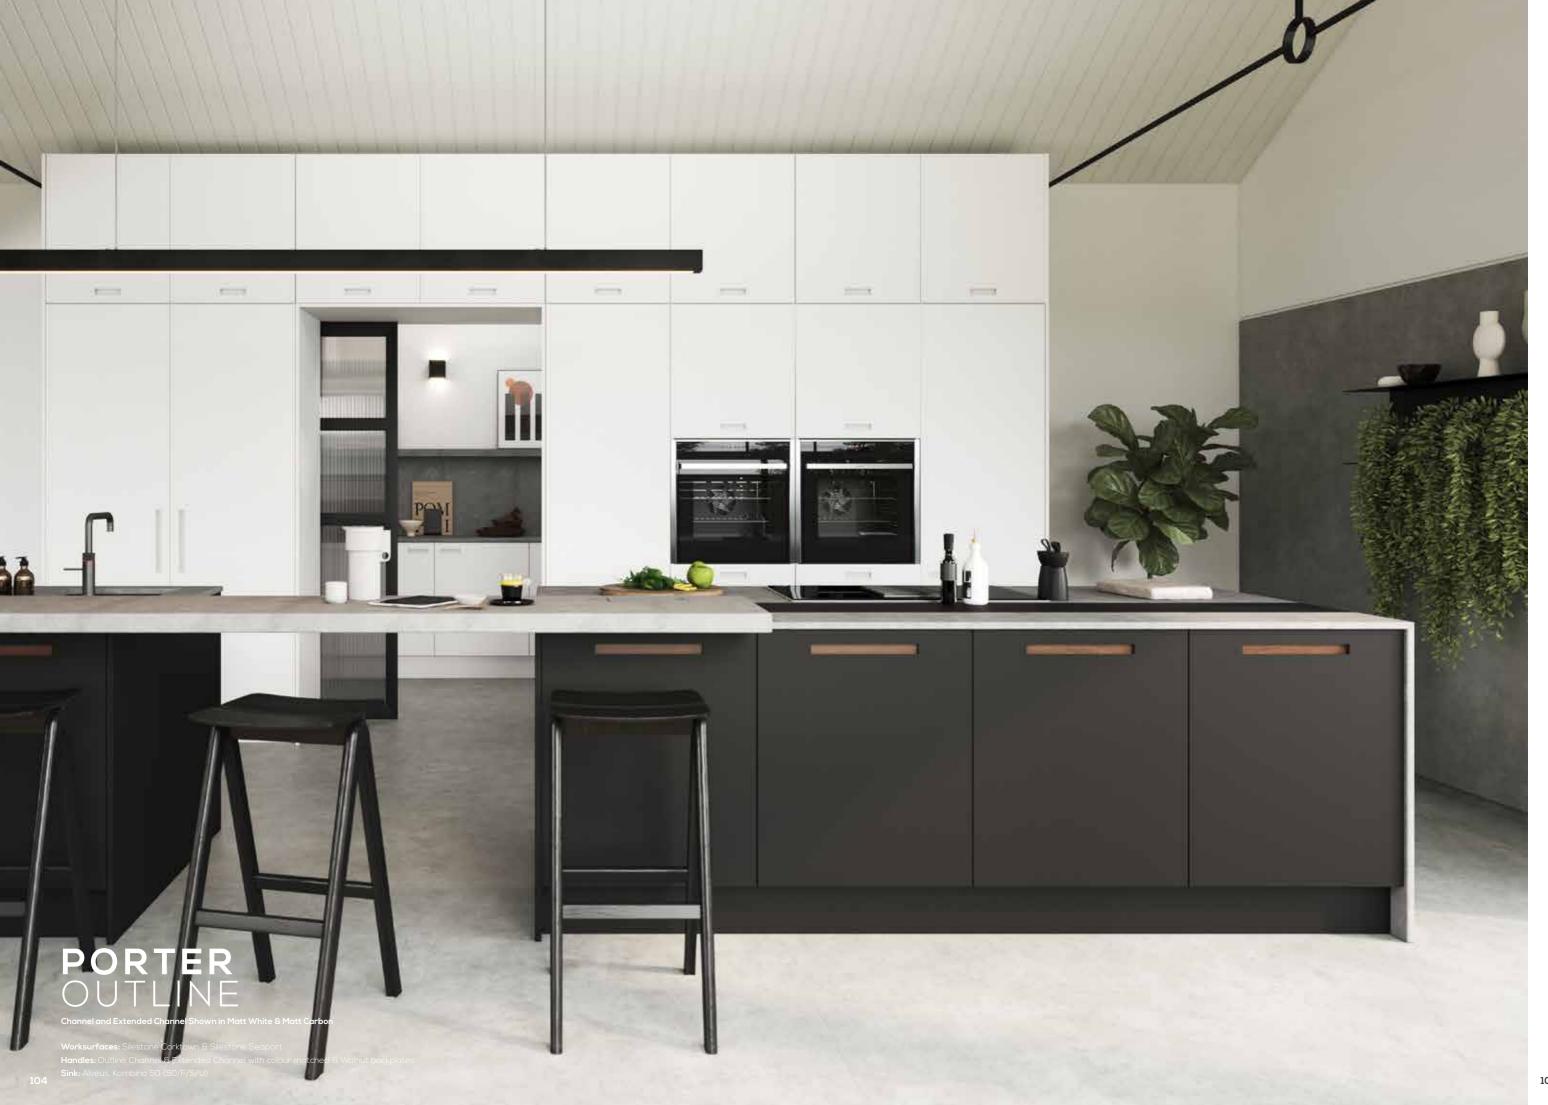

### CHANNEL

The linear appearance and striking rectangular backplate of Channel offers a contemporary and reserved handle, with a subtle emphasis towards flow and movement, synonymous with a seamlessly sleek design.

Available on Porter.

### EXTENDED CHANNEL

A natural evolution of Channel, Extended Channel's bold, geometric shape creates a sleek, ultra modern appearance. The functional yet adventurous handle is perfectly suited to the modern-day homeowner.

Available on Porter.

2,500 COMBINATIONS

With over 2,500 combinations, this handy tool is the easiest way to explore our collection of door styles, colours and backplate options. Share your finished creation with your Second Nature designer who can then help you to bring your vision to life.