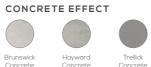

### **CONCRETE EFFECT**

UNITY EDGE

OPTIONS

door edge: go with a two-tone 3D glass effect, or matching edges for the seamless look.

MATCHING EDGE FOR SEAMLESS FINISH Woodgrain & concrete effect finish only available in