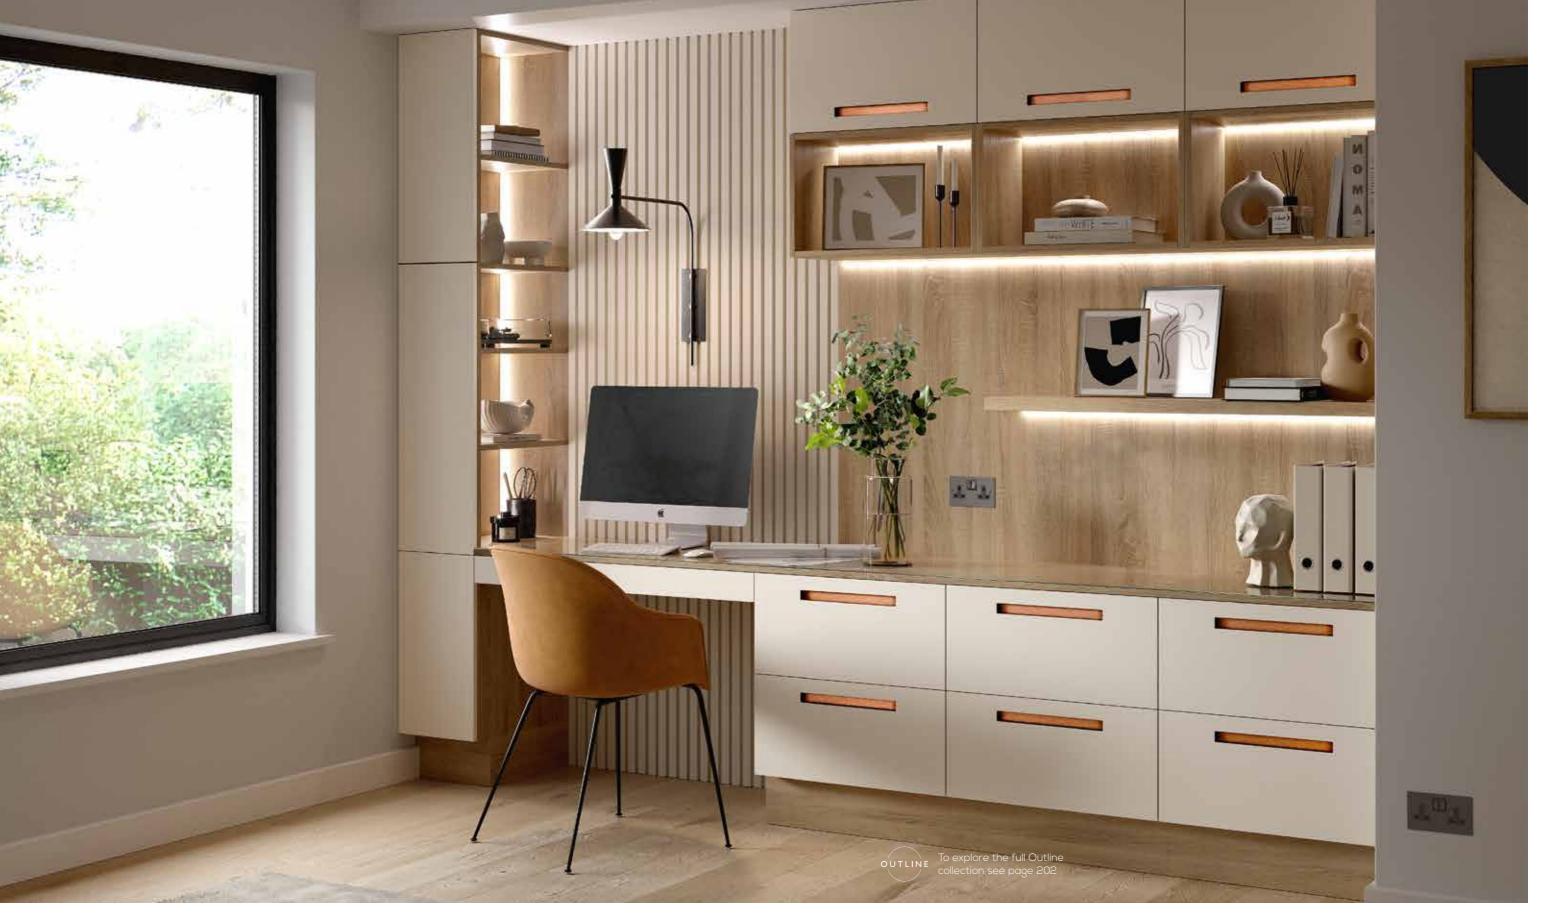

### HOME OFFICE COLLECTION

A selection of our much-loved kitchen ranges can be used to create an abundance of beautiful home office designs to suit any traditional or modern setting, and any home working lifestyle. Whether you're looking to seamlessly introduce a workspace into your kitchen, bedroom or living room, or create a dedicated study, our flexible collection can produce a truly tailored design to suit any space, individual style, or practical requirements.

| Mornington        |     |
|-------------------|-----|
| Mornington Beaded | 158 |
| Mornington Shaker | 160 |
| Crathorne         | 162 |
| Hunton            | 164 |
| Outline           | 166 |
| Belsay            | 168 |
| Porter            | 170 |
| Outline           | 172 |

SN.

Featuring an exquisite ash-grain finish, our Mornington range is available as a classic Shaker, or with the addition of an ornate beading detail. Both styles can then be further personalised with the Edge integrated handle from our Outline Collection, to bring a contemporary edge to a classic look.

4 MATT COLOURS AS STANDARD

Further painted colours available See page 198

Pairing a classic Shaker style and distinctive ash-grain finish with a more contemporary narrow frame, Crathorne lends itself equally to both traditional and modern home office designs.

3 MATT COLOURS AS STANDARD

Further painted colours available See page 198

With a smooth painted finish and a narrow surround, Hunton offers the perfect canvas for injecting bold personality into your home office design, and can be further tailored with the Edge integrated handle from our Outline Collection.

### 4 MATT COLOURS AS STANDARD

## HUNTON OUTLINE

Edge shown in Georgian Red

Worksurfaces: Strata Quartz Pietra Auburn **Handles:** Outline Edge with Brushed Brass backplates The Hunton range can take on a whole new aesthetic with a subtly sculpted Edge handle, as part of our unique Outline integrated handle collection.

Choose from an array of metallic, timber and painted backplate options to complete your look.

Hunton Outline available in:

EDGE\_

### **BACKPLATE FINISHES OPTIONS**

Simple yet refined, our affordable Belsay range features a Shaker frame with modern proportions, an elegant chamfer detailing on the centre panel and a tasteful textured woodgrain-style finish. It's uncomplicated nature allows it to be styled effortlessly to suit any home office space.

### 3 WOODGRAIN COLOURS AS STANDARD

Bring a contemporary look to your home office design with our seamless, matt painted Porter door. Offering a world of possibilities for injecting personality through colour, accessories and textures, Porter is also available with any of the four integrated handle options from the Outline Collection.

### 4 MATT COLOURS AS STANDARD

Further painted colours available See page 198

## PORTER OUTLINE

Extended Channel shown in Matt Stone

Handles: Outline Extended Channel with Copper backplates

Porter can be paired with any of our four distinctive integrated handle styles as part of the Outline Collection, to create a range of personalised kitchen looks.

Choose from a beautiful array of metallic, timber and painted backplate options to complete your aesthetic.

Porter Outline available in:

### **BACKPLATE FINISHES OPTIONS**

EXTENDED [CHANNEL]