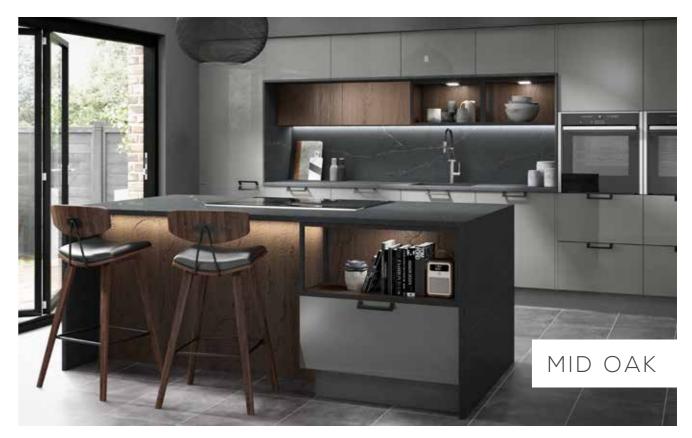

# **ALPINA**MADE-TO-MEASURE

Made-to-Measure

Handleless Rail Options

999

A collection with inherent natural beauty, Alpina is available in six heavily textured, unique finish options, ranging from a light and classic Natural Oak, to a bold and distinctive Burnt Ash. The range offers made-to-measure sizing for true flexibility when designing your perfectly tailored kitchen, and with the option to pair Alpina with a handle from our extensive Second Nature collection, or to opt for a contemporary handleless aesthetic, Alpina can truly adapt to your individual kitchen vision.

#### AVAILABLE IN THE FOLLOWING FINISHES

Smoked Larch

Smoked Oak

k Bur

### £ ALPINA 6 finishes as standard

Integrated handle Not available in Gloss

Smoked Oak Mid Oak Smoked Larch

Choose from four of our much-loved kitchen ranges, two exclusive bedroom styles, or our effortlessly flexible made-to-measure designs, all available in an array of colours and finishes, to create a tailored look to suit your home and personal style.