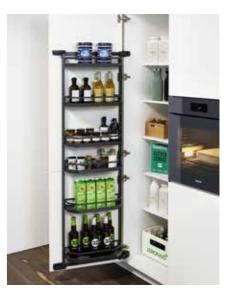

### **DISPENSA** LARDER

The unique design of our Dispensa Larder gives you access to your goods from both sides, meaning all of your items are visible in one movement, even those on the top shelf. Market leading quality also ensures that even when fully loaded with 100kg of groceries, the unit moves smoothly with minimal effort.

### **TANDEM SIDE** LARDER

Designed for use alongside traditional shelves, the Tandem Side is placed on the inside of a tall height cupboard. It's the perfect solution for storing your herbs and spices within easy reach. Alternatively, a studio height design can be planned into smaller units which can be a great place to store tea, coffee and breakfast essentials.

### **TANDEM SOLO** LARDER

Our Tandem Solo presents immediate, effortless access to food stuffs with the simple opening of your cupboard door. Offering complete transparency for your entire cupboard contents, you'll never again find out-of-date ingredients premium aesthetic to your internals. lurking at the back of your shelves!

### CONVOY LARDER

Easy to adjust, highly flexible and available in an array of finishes, including glass and durable wooden shelving, our Convoy larder range boasts an air of luxury, giving a