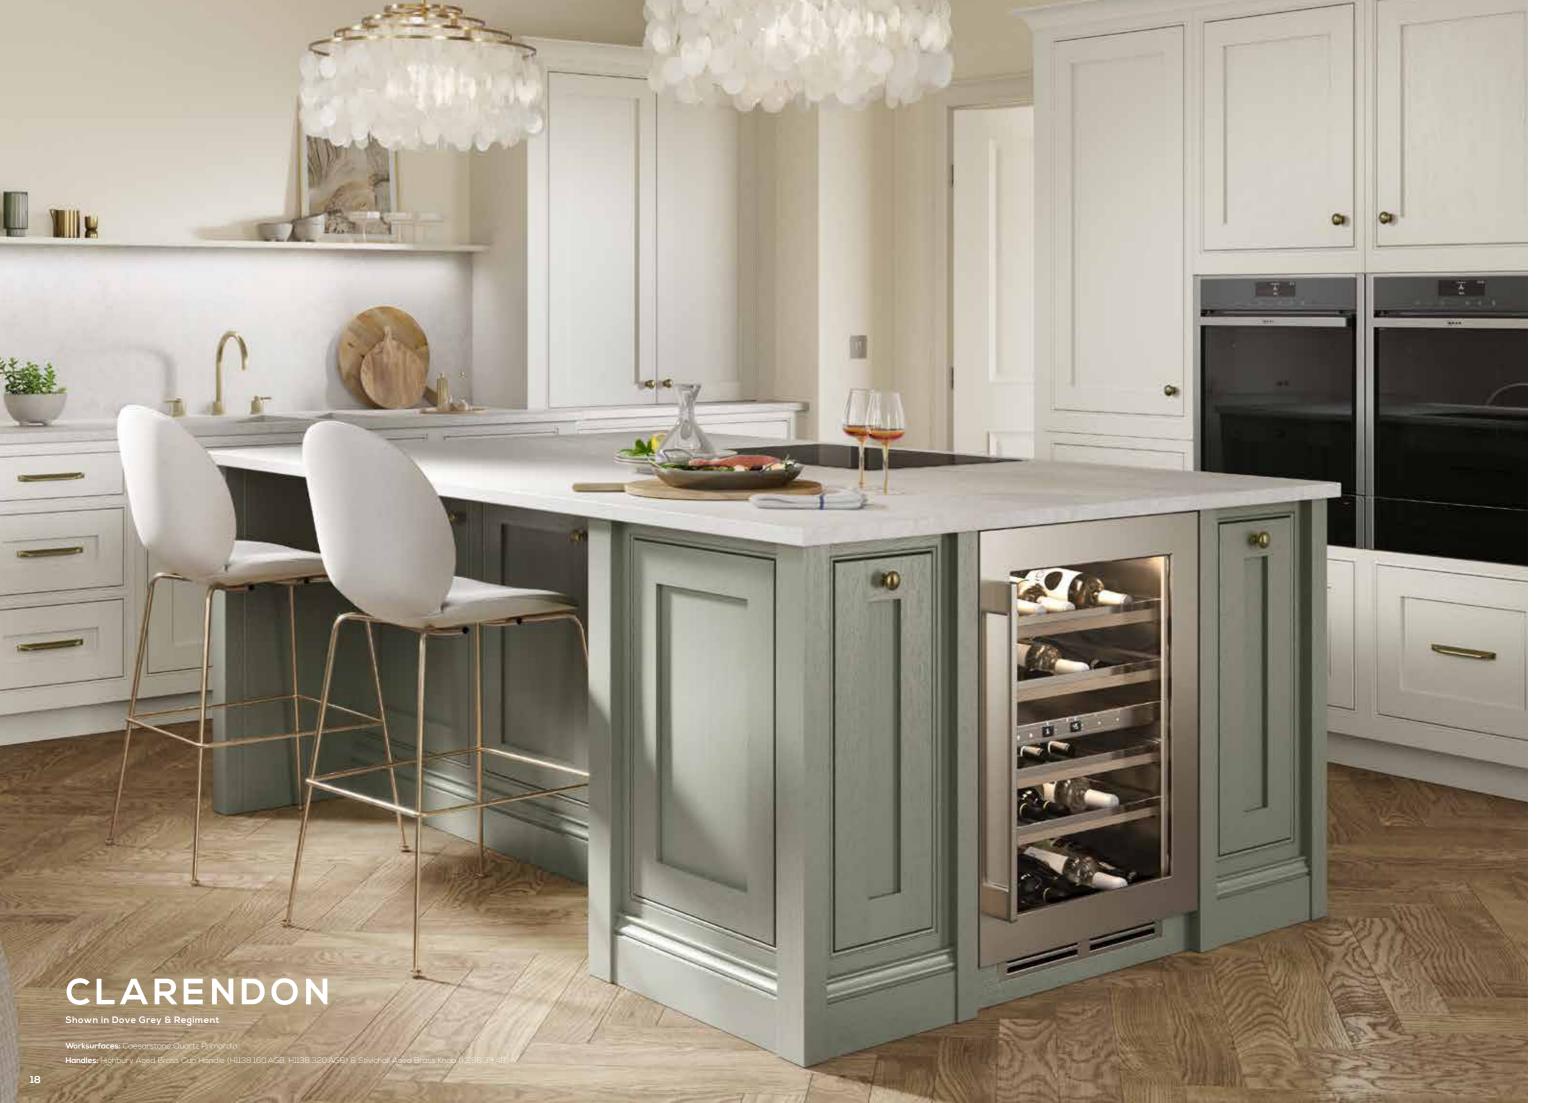

Influenced by period furniture, our in-frame Clarendon design cleverly fuses a simple Shaker look with a delicate Ovolo beading to create a kitchen bursting with character. £ £ £ £

3 MATT COLOURS AS STANDARD

# CLARENDON FEATURES

- Complete your traditional kitchen look with Clarendon's stunning glazed dresser doors, perfect for displaying decorative pieces and treasured possessions.
- 2. Clarendon's clever design allows you to integrate hidden storage solutions and appliances behind doors without compromising the traditional in-frame look
- 384. Stand-alone or integrated; create a beautiful statement pantry or drinks cabinet with Clarendon's three-panel larder doors