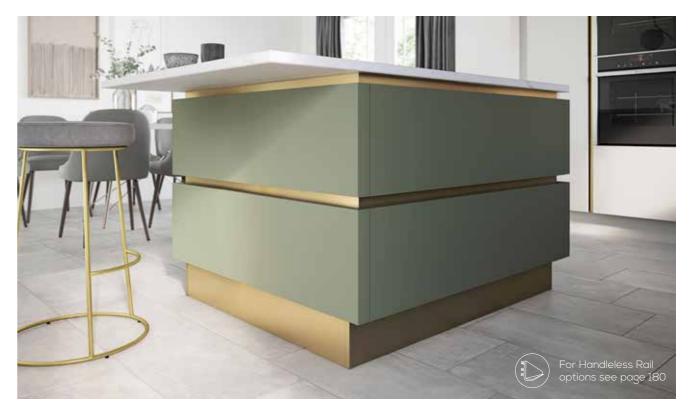

4 MATT COLOURS AS STANDARD

For Handleless Rail options see page 180

Bringing a contemporary twist to traditional Shaker style, Crathorne can be designed with a striking handleless rail to transform the overall look and feel of a kitchen.

Choose from five unique Handleless Rail finishes to create your own individual aesthetic.

### HANDLELESS RAIL FINISHES

Matt White Matt Graphite Copper