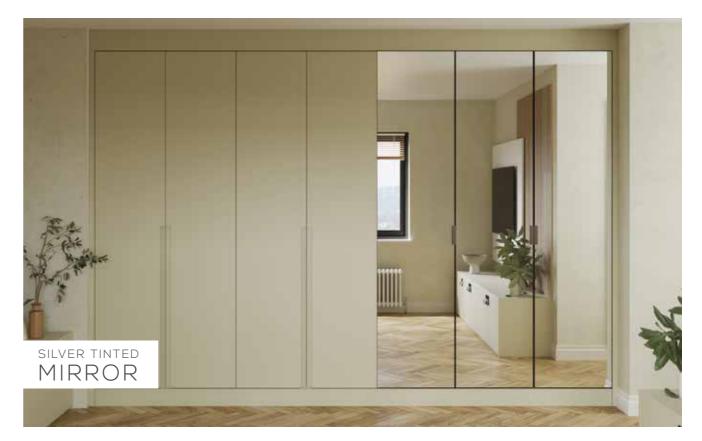

### **FEATURE DOORS**

Truly personalise your traditional or contemporary fitted bedroom look with our selection of feature doors. Increase the functionality of your wardrobe whilst helping to increase the illusion of space in your bedroom with the classic Silver Tinted Mirror doors. Or, add a Bronze Tinted Glazed door to your sleek wardrobe design to create an eyecatching decorative statement.

### AVAILABLE IN THE FOLLOWING FINISHES

46 147