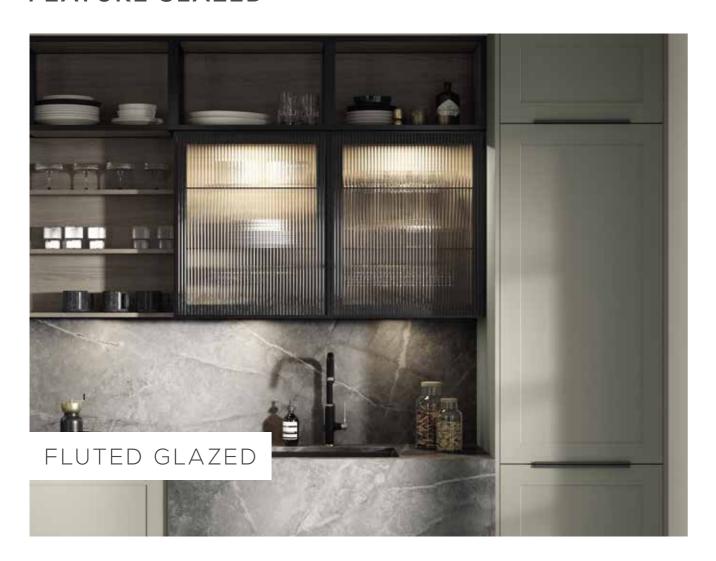

# **FEATURE GLAZED**

Perfectly suited to a contemporary setting, glazed doors can add a striking accent piece to any kitchen design. Available in a choice of clean black or bronze styles, they work especially well within a handleless context for a seamless, ultra-modern look.

Alternatively, for those looking to create a dramatic, textured look whilst maintaining an element of privacy for the contents of your kitchen cupboards, our fluted, vertical reeded glazed design offers just a partial view into your cabinets whilst producing a sophisticated aesthetic.

#### AVAILABLE IN THE FOLLOWING DOOR STYLES

8 119