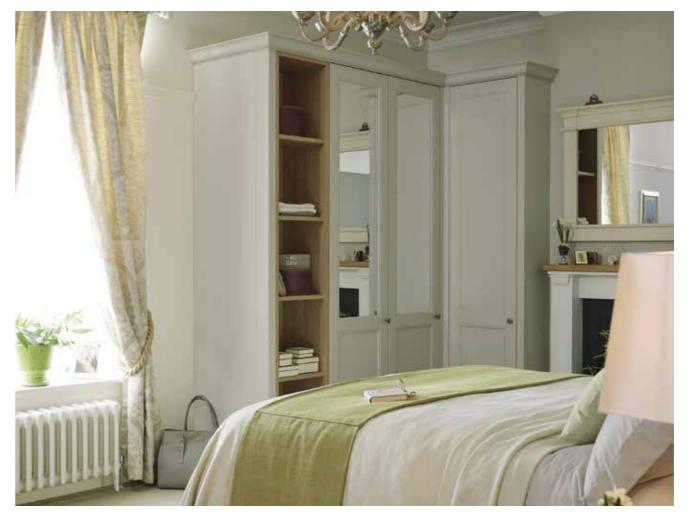

Perfect for those seeking an elegant bedroom look, Chapter features a classic Shaker design with ornate beading and a textured woodgrain effect.

1 WOODGRAIN COLOUR AS STANDARD

Bringing an intricate beading detail to a classic Shaker design, Mornington Beaded features a sophisticated ash-grain finish for a truly refined bedroom aesthetic.

3 MATT COLOURS AS STANDARD

For a contemporary twist on the classic Shaker style, Mornington Beaded can be paired with a subtly sculpted Edge Handle, as part of the unique Outline integrated handle collection.

Choose from a beautiful array of metallic, timber and painted backplate options to complete your bedroom look.

Mornington Outline available in:

EDGE\_\_