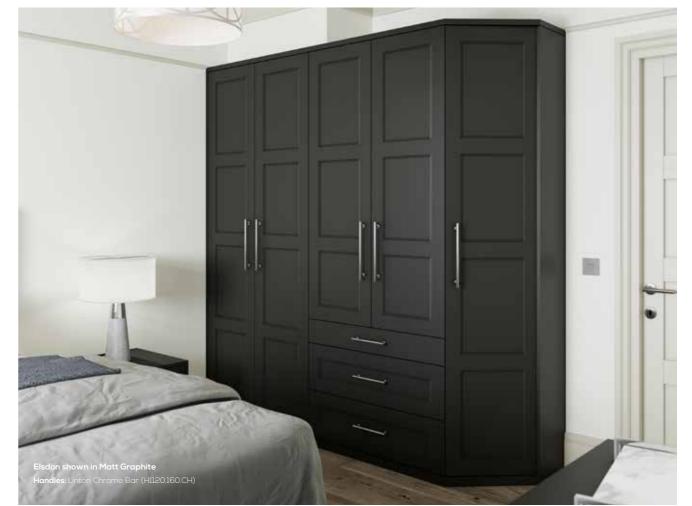

### **FEATURE DOORS**

Truly personalise your traditional or contemporary fitted bedroom look with our selection of feature doors. Increase the functionality of your wardrobe whilst helping to increase the illusion of space in your bedroom with the classic Silver Tinted Mirror doors. Or, add a Bronze Tinted Glazed door to your sleek wardrobe design to create an eyecatching decorative statement.

### AVAILABLE IN THE FOLLOWING FINISHES

46 147