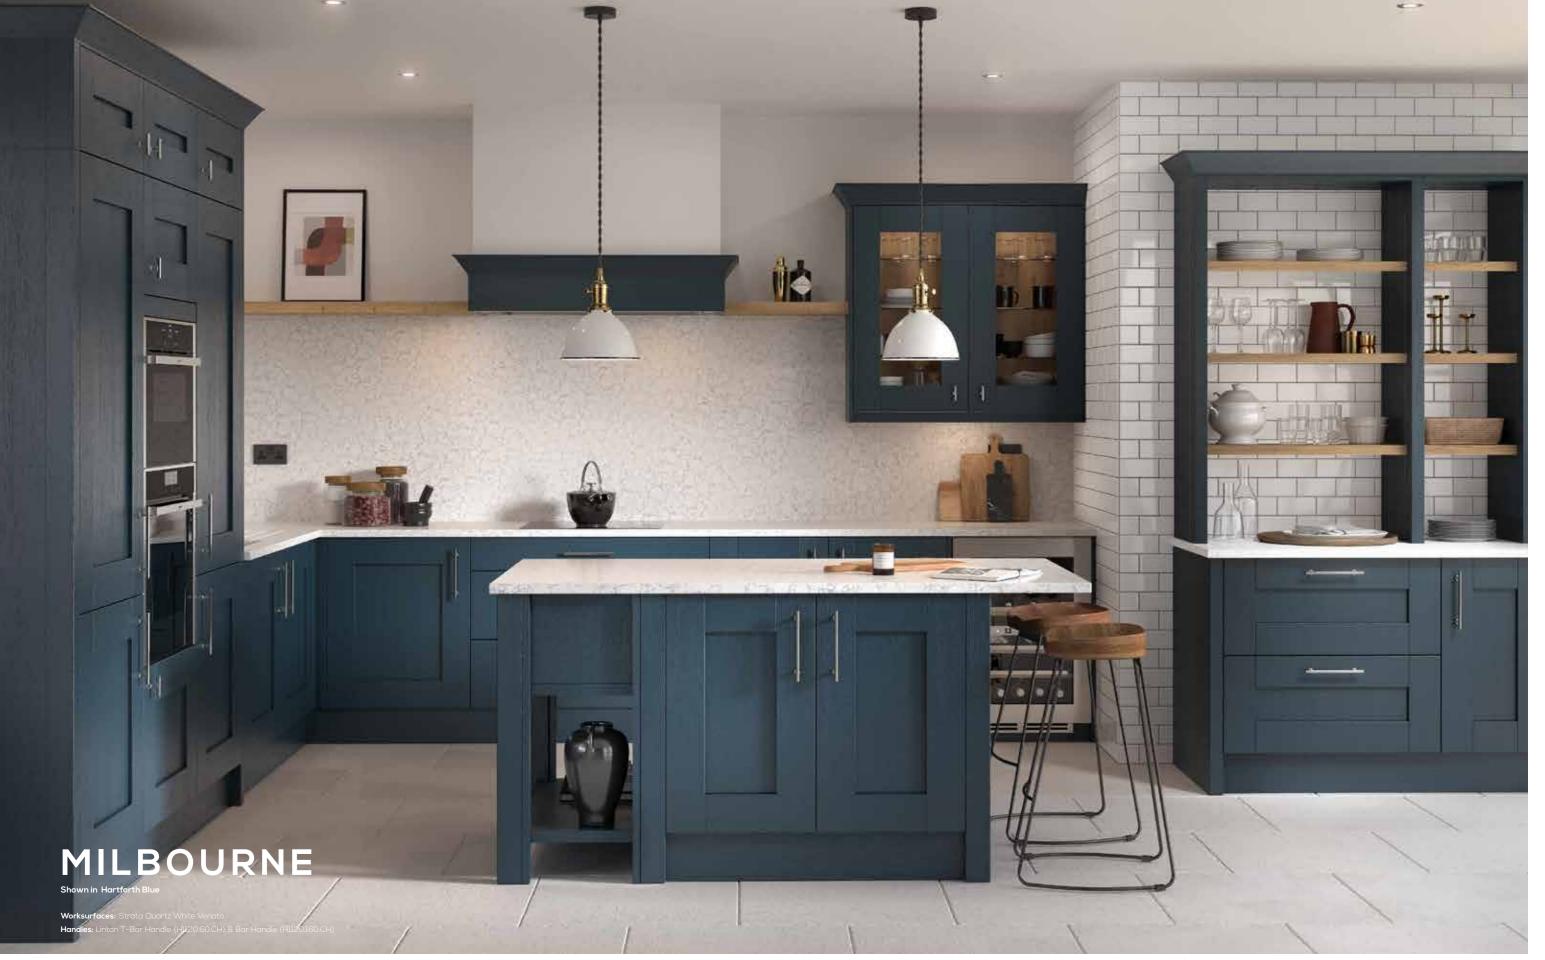

#### **BACKPLATE FINISHES OPTIONS**

From one look comes an abundance of possibilities. With a wide frame design, a subtly textured woodgrain finish and an impressive eight standard colours to choose from, plus further painted shades, Milbourne's Shaker style can be dressed up or down to suit any setting.

# MILBOURNE FEATURES

- A stand-alone open dresser offers the perfect place to house your everyday essentials whilst providing ar eye-catching, timeless kitchen feature
- 2. This Milbourne island-end has been designed to emulate the look of free-standing furniture, bringing traditions charm to the kitchen whilst providing practical shelving and drawer space.
- Our clever iMove storage solution allows you to make use of your full ceiling height, bringing the contents of your higher cabinets down within easy reach.