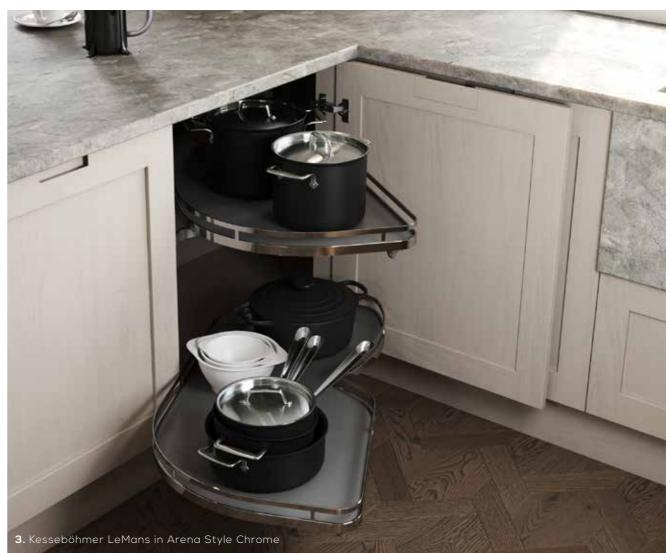

# MORNINGTON FEATURES

- Create a look that's unique to you with Mornington's extensive selection of feature glazed door designs.
- 2. Transform the end of your kitchen island or peninsula with a feature drinks storage that's perfect for entertaining.
- 3. With a Kesseböhmer LeMans corner solution, your Mornington kitchen can be beautiful on the outside, and the inside

### LEMANS ANTHRACITE STYLE

With an Anthracite finish on the rail and base, the LeMans corner solution takes on a sleek, industrial aesthetic that perfectly suits a contemporary kitchen design.

Streamlined and sophisticated, the LeMans takes on a whole new look with an Arena Pure design – featuring an anti-slip Anthracite base, and a seamless raised side design.