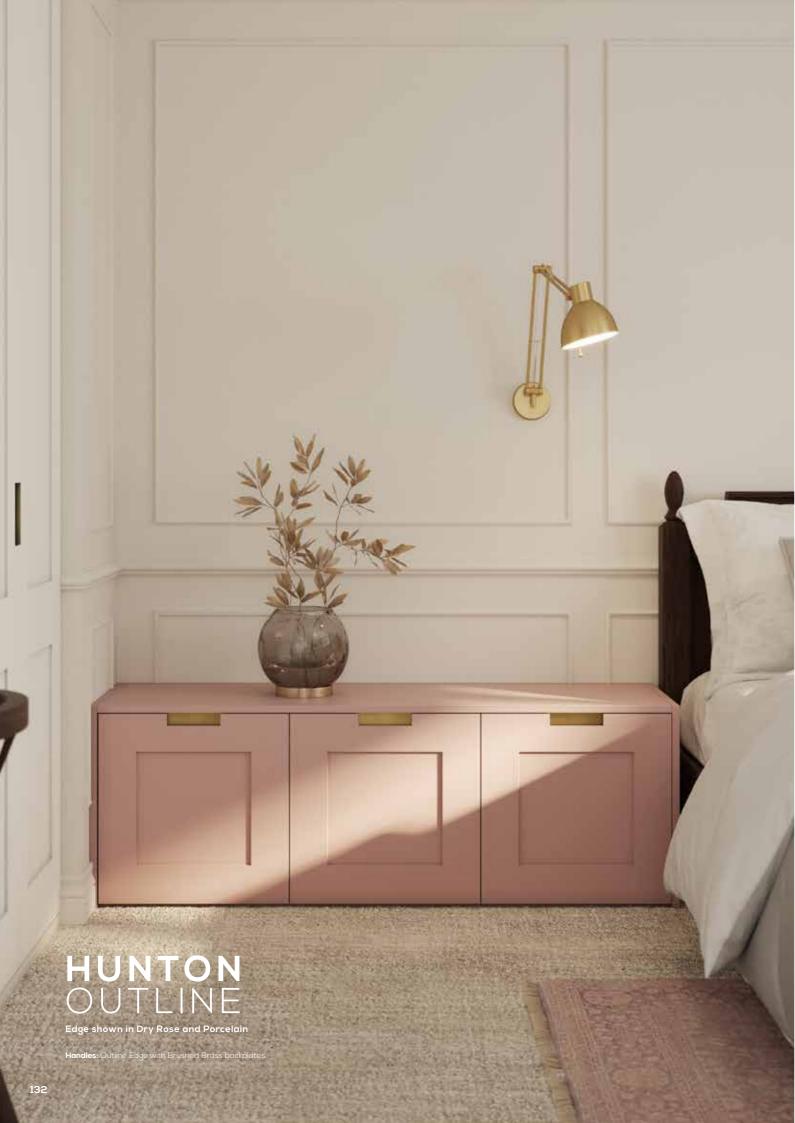

#### **BACKPLATE FINISHES OPTIONS**

Featuring a narrow surround and a smooth painted finish, the Hunton range brings a modern edge to a traditional Shaker, allowing it to sit equally well within any contemporary or classic setting.

The Hunton Shaker can take on a whole new aesthetic with a subtly sculpted Edge Handle, as part of the unique Outline integrated handle collection.

Choose from a beautiful array of metallic, timber and painted backplate options to complete your bedroom look.

Hunton Outline available in:

EDGE\_

## **BACKPLATE FINISHES OPTIONS**

Effortless, straightforward elegance for a timeless space; the Belsay Shaker features a frame with modern proportions, a beautiful chamfer detailing and a textured woodgrain effect.