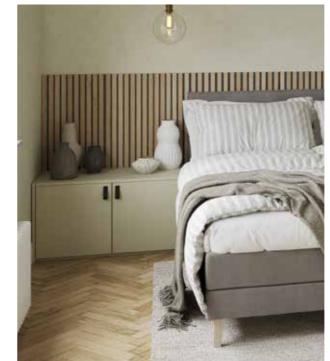

Perfect for those seeking an elegant bedroom look, Chapter features a classic Shaker design with ornate beading and a textured woodgrain effect.

1 WOODGRAIN COLOUR AS STANDARD

Bringing an intricate beading detail to a classic Shaker design, Mornington Beaded features a sophisticated ash-grain finish for a truly refined bedroom aesthetic.

3 MATT COLOURS AS STANDARD

For a contemporary twist on the classic Shaker style, Mornington Beaded can be paired with a subtly sculpted Edge Handle, as part of the unique Outline integrated handle collection.

Choose from a beautiful array of metallic, timber and painted backplate options to complete your bedroom look.

Mornington Outline available in:

EDGE\_\_