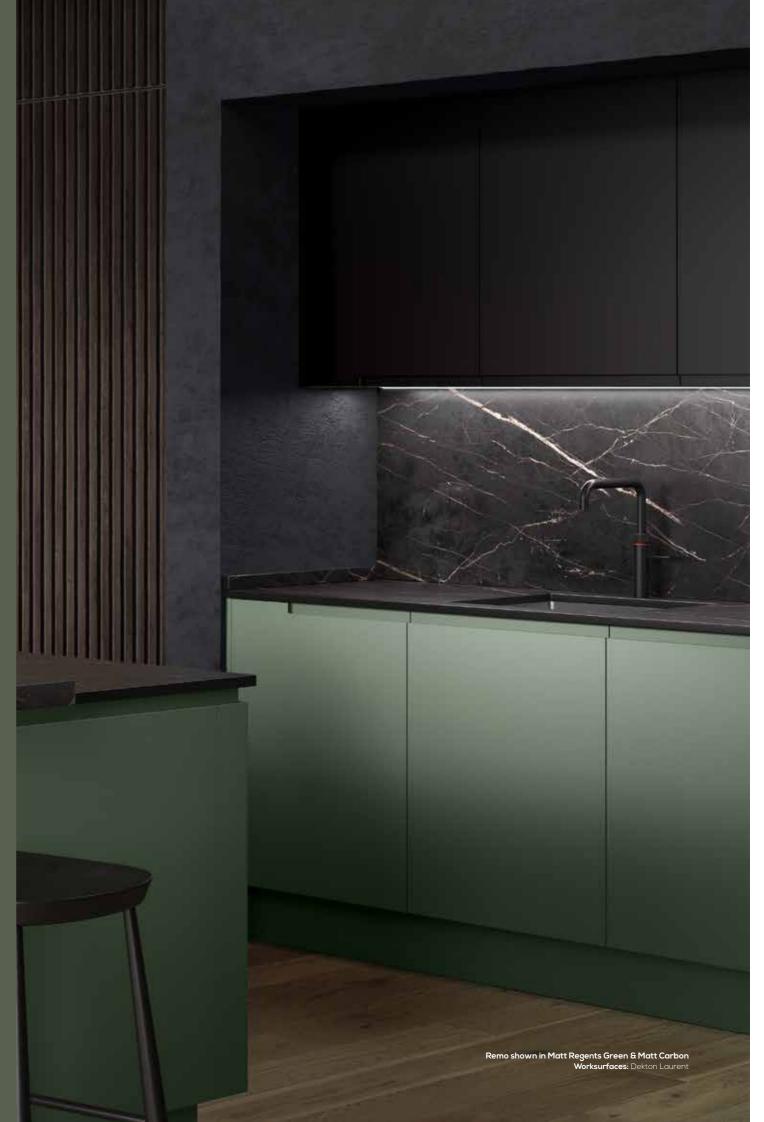

Inspired by modern European styles, Remo's contemporary, minimal design features a smooth painted finish in either a matt or gloss finish alongside an integrated j-pull handle. The added availability of bespoke elements, such as our unique feature handle options, makes Remo perfect for those searching for a sleek, individual look.

8 COLOURS AS STANDARD

Further painted colours available See page 198

# REMO FEATURES

- 182. Remo's integrated j-pull handle design can be customised to create a bespoke look for your kitchen, choose between a horizontal or vertical feature handle.
  - 3. A Tandem Larder is both a practical and attractive storage solution, which perfectly complements contemporary kitchens. The split shelving doubles the visibility and accessibility of cabinet contents.
  - With our efficient drawer organisation solutions your Remo kitchen can be beautifully sleek on the inside too.