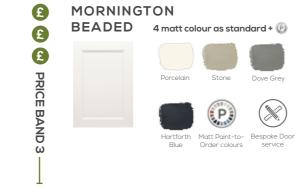

Perfect for those seeking an elegant bedroom look, Chapter features a classic Shaker design with ornate beading and a textured woodgrain effect.

1 WOODGRAIN COLOUR AS STANDARD

Bringing an intricate beading detail to a classic Shaker design, Mornington Beaded features a sophisticated ash-grain finish for a truly refined bedroom aesthetic.

3 MATT COLOURS AS STANDARD

For a contemporary twist on the classic Shaker style, Mornington Beaded can be paired with a subtly sculpted Edge Handle, as part of the unique Outline integrated handle collection.

Choose from a beautiful array of metallic, timber and painted backplate options to complete your bedroom look.

Mornington Outline available in:

EDGE\_\_