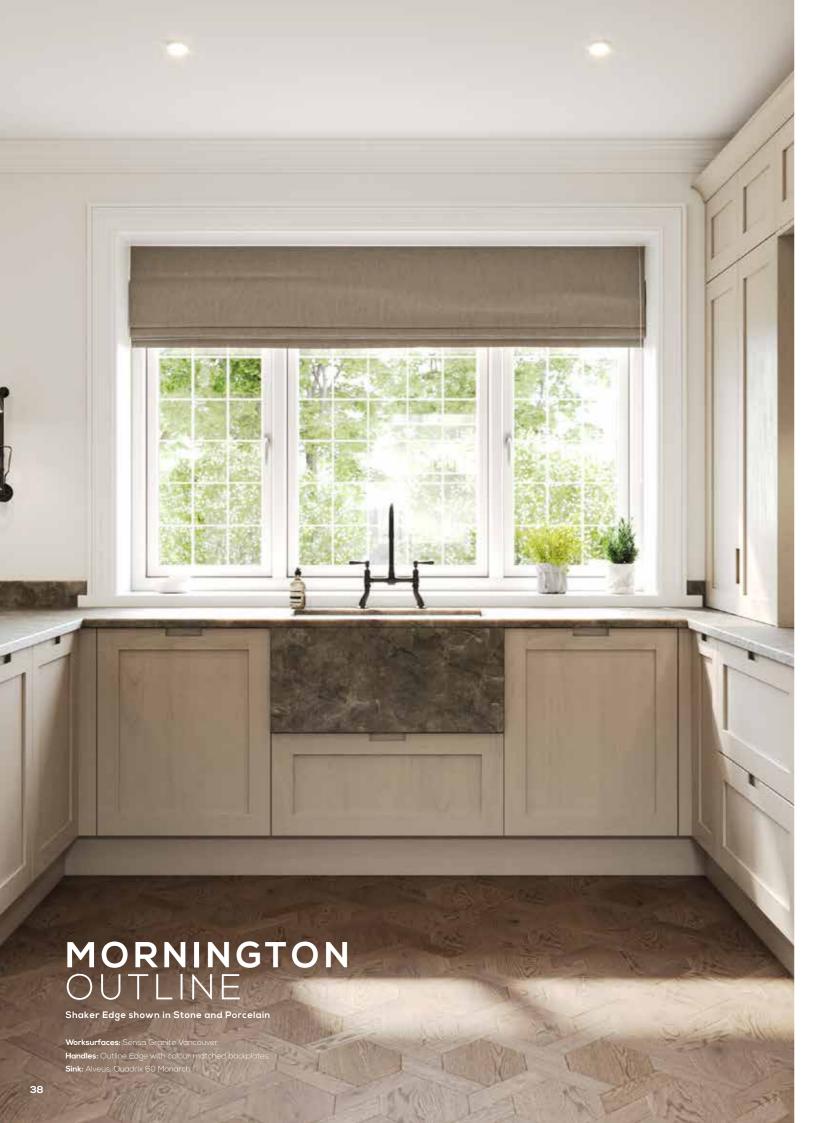

Featuring a distinctive ash-grain and an elegant narrow frame, our versatile Mornington door is available in a classic Shaker style, or with an intricate beading detail. Both of these options can then be further customised with an integrated Edge handle from our Outline Collection, to bring a modern twist to the traditional design.

Mornington Outline available in:

EDGE\_\_