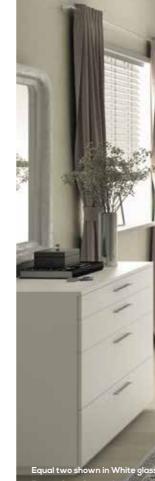

Perfect for those seeking an elegant bedroom look, Chapter features a classic Shaker design with ornate beading and a textured woodgrain effect.

1 WOODGRAIN COLOUR AS STANDARD

Bringing an intricate beading detail to a classic Shaker design, Mornington Beaded features a sophisticated ash-grain finish for a truly refined bedroom aesthetic.