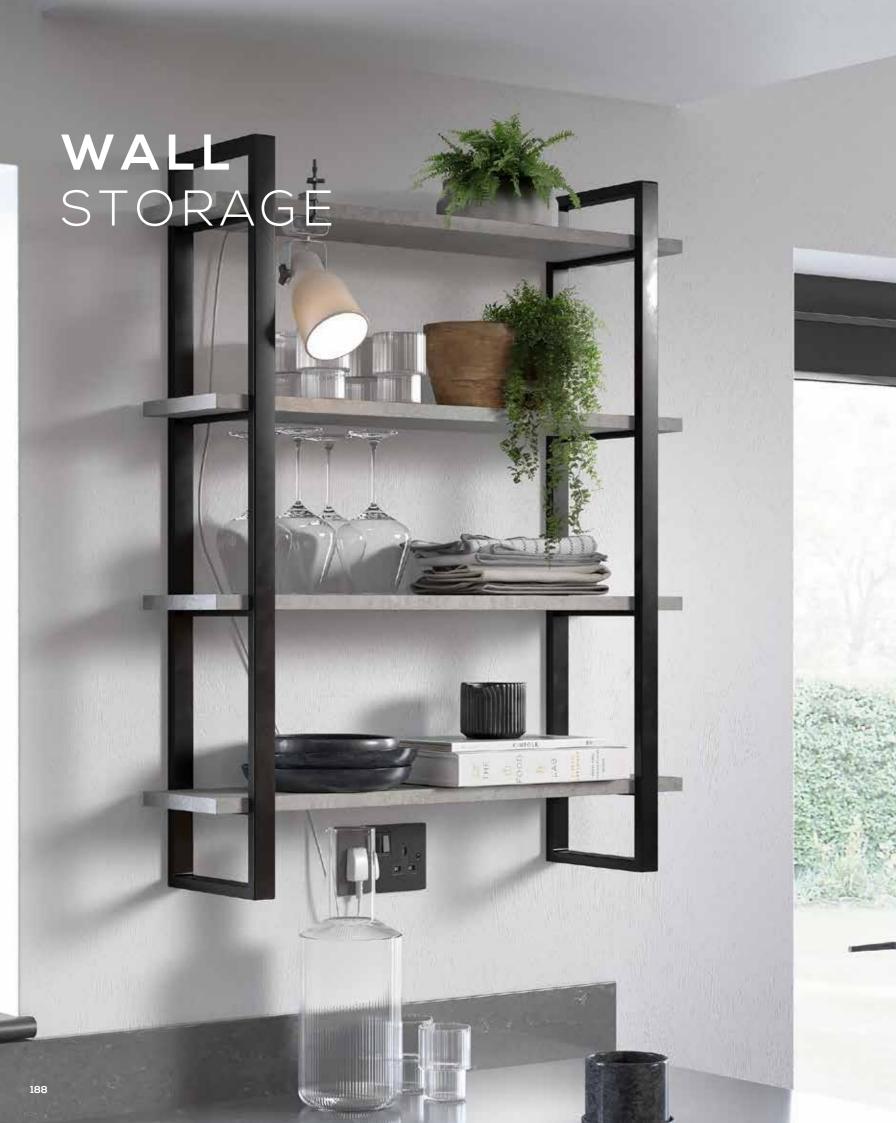

### BESPOKE Shelving

Using open shelving instead of closed cabinetry can help to make a room feel larger, without compromising on valuable storage space.

No matter the size or shape of your space, our Kesseböhmer YouK modular shelving can be tailored to your precise requirements.

Whilst utilising wall space with cabinets can provide extra storage potential, higher sections are often left inaccessible or a hassle to reach. Our Kesseböhmer iMove provides effortless access to upper shelves, with a tray that lowers the contents of your cupboard down within easy reach.