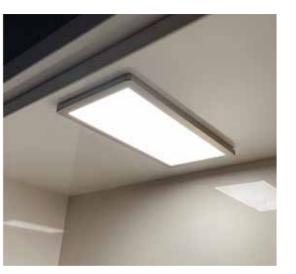

### TASK LIGHTING

Task lighting helps you create an efficient working space, aiding you to undertake everyday activities like food preparation and serving.