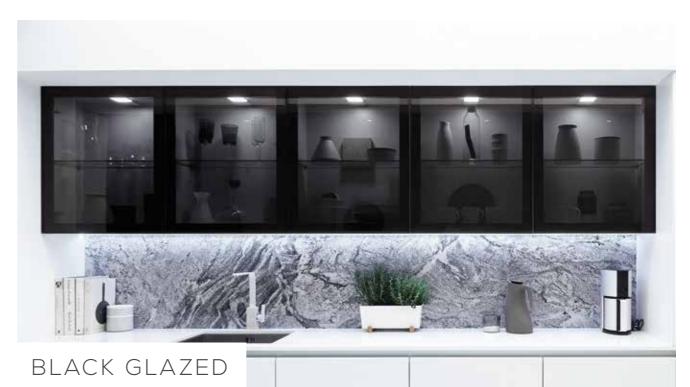

# **FEATURE GLAZED**

Perfectly suited to a contemporary setting, glazed doors can add a striking accent piece to any kitchen design. Available in a choice of clean black or bronze styles, they work especially well within a handleless context for a seamless, ultra-modern look.

Alternatively, for those looking to create a dramatic, textured look whilst maintaining an element of privacy for the contents of your kitchen cupboards, our fluted, vertical reeded glazed design offers just a partial view into your cabinets whilst producing a sophisticated aesthetic.