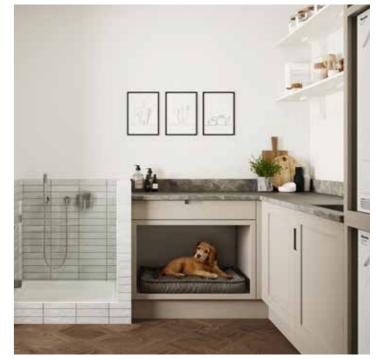

### **FITZROY FEATURES**

- 1. Our best-selling LeMans storage solution aims to banish dark corners, bringing all your easy reach.
- 2. Fitzroy's simplistic Shaker style makes it the perfect choice for an adjoining utility space that needs to look beautiful whilst working hard.
- mantle to frame your cooking space with Fitzroy's classic corbels.