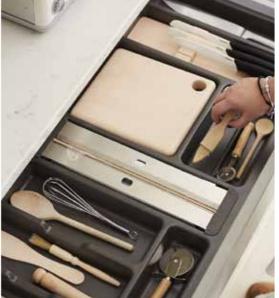

### OAK PLATE HOLDER

In a charming and durable
Oak finish, our plate holders
keep your pots, pans and
crockery organised and
prevent items from clashing
together in your drawer.

Made from light washed natural Oak, our beautiful drawer inserts are the perfect way to organise your internals so they always look neat and tidy. With dividers, knife blocks, a foil/film dispenser and a stepped spice holder, we're sure you'll find a design to suit your storage needs.

### PLASTIC Drawer inserts

If Oak doesn't suit your kitchen design, we also offer a wide-range of high-quality, scratch resistant plastic drawer inserts with modular accessories, perfect for a contemporary setting.