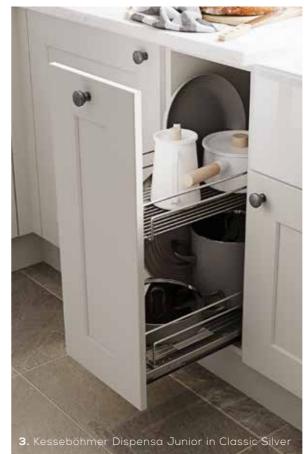

### **DISPENSA** LARDER

The unique design of our Dispensa Larder gives you access to your goods from both sides, meaning all of your items are visible in one movement, even those on the top shelf. Market leading quality also ensures that even when fully loaded with 100kg of groceries, the unit moves smoothly with minimal effort.