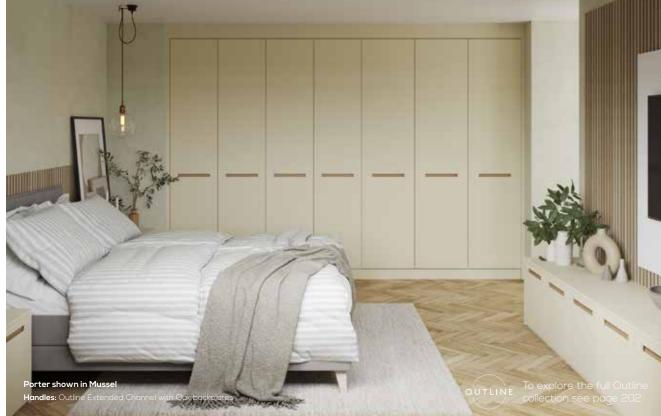

93

Our best-selling Porter door features a simple, linear design for an ultra-modern look. Pair with a handle or an eye-catching rail detail for a sleek handleless aesthetic, or personalise your kitchen further with any of the four integrated handle designs from our Outline Collection.

8 COLOURS AS STANDARD

The sleek Porter door can also be designed with a striking handleless rail, which not only acts as a hidden handle, but as a defining feature that can transform the look and feel of a kitchen.

Choose from five unique handleless rail finishes to create your own individual aesthetic.

# HANDLELESS RAIL FINISHES

Porter Outline is also available in Edge, Channel and

Extended Channel.

Go to page 204 for more information.

Ideal Home

KITCHEN AWARDS

> WINNER 2022

Portal Shown in Bay Green & Dust Grey