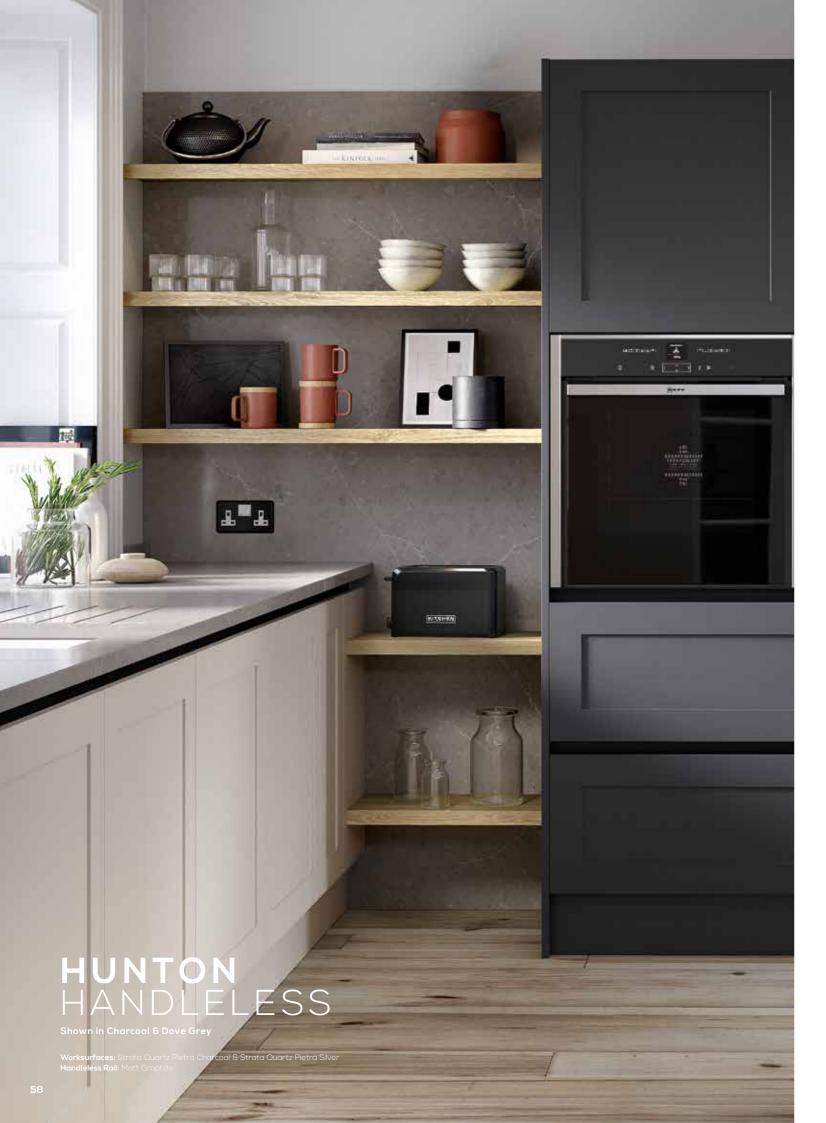

### **BACKPLATE FINISHES OPTIONS**

Wasker wises Dakton Kisa Ma

Handle: Soho Matt Black Trim Handles (H1131.90.MB, H1131.250.

A contemporary take on the classic Shaker, Hunton features a narrow surround, a smooth painted finish, and is equally at home in any modern or traditional setting. Further personalise with an Edge handle from our Outline integrated handle collection for a truly unique look.

4 MATT COLOURS AS STANDARD

The Hunton Shaker can also be designed with a striking handleless rail to transform the overall look and feel of a kitchen.

Choose from five unique handleless rail finishes to create your own individual aesthetic.

#### HANDLELESS RAIL FINISHES

Matt White Matt Graphite Copper

### HUNTON **FEATURES**

- 1. Create a sleek appliance bank with a vertical handleless rail design.
- 2. The addition of minimalist trim handles transforms Hunton's Shaker aesthetic into a sleek, ultra-modern look.
- 3. As a contemporary take on the classic Shaker style, Hunton sits perfectly in this modern home-bar design, featuring a matching Edge handle for a seamless look.