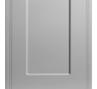

Influenced by period furniture, our in-frame Clarendon design cleverly fuses a simple Shaker look with a delicate Ovolo beading to create a kitchen bursting with character. £ £ £ £

3 MATT COLOURS AS STANDARD

# CLARENDON FEATURES

- Complete your traditional kitchen look with Clarendon's stunning glazed dresser doors, perfect for displaying decorative pieces and treasured possessions.
- 2. Clarendon's clever design allows you to integrate hidden storage solutions and appliances behind doors without compromising the traditional in-frame look
- 384. Stand-alone or integrated; create a beautiful statement pantry or drinks cabinet with Clarendon's three-panel larder doors