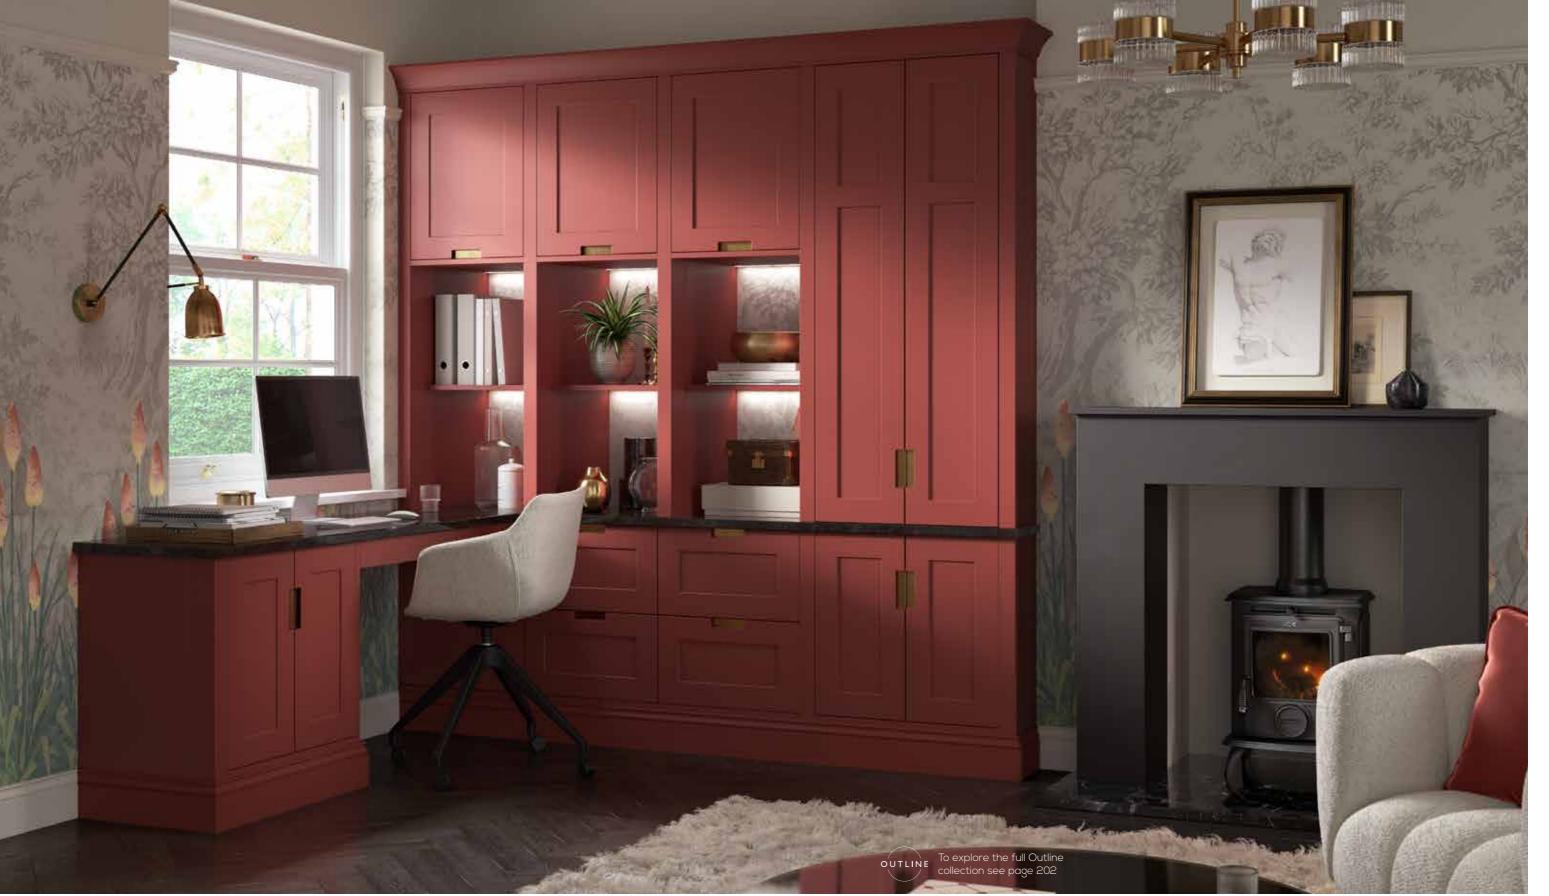

### HOME OFFICE COLLECTION

A selection of our much-loved kitchen ranges can be used to create an abundance of beautiful home office designs to suit any traditional or modern setting, and any home working lifestyle. Whether you're looking to seamlessly introduce a workspace into your kitchen, bedroom or living room, or create a dedicated study, our flexible collection can produce a truly tailored design to suit any space, individual style, or practical requirements.

| Mornington        |     |
|-------------------|-----|
| Mornington Beaded | 158 |
| Mornington Shaker | 160 |
| Crathorne         | 162 |
| Hunton            | 164 |
| Outline           | 166 |
| Belsay            | 168 |
| Porter            | 170 |
| Outline           | 172 |

## HUNTON OUTLINE

Edge shown in Georgian Red

Worksurfaces: Strata Quartz Pietra Auburn **Handles:** Outline Edge with Brushed Brass backplates The Hunton range can take on a whole new aesthetic with a subtly sculpted Edge handle, as part of our unique Outline integrated handle collection.