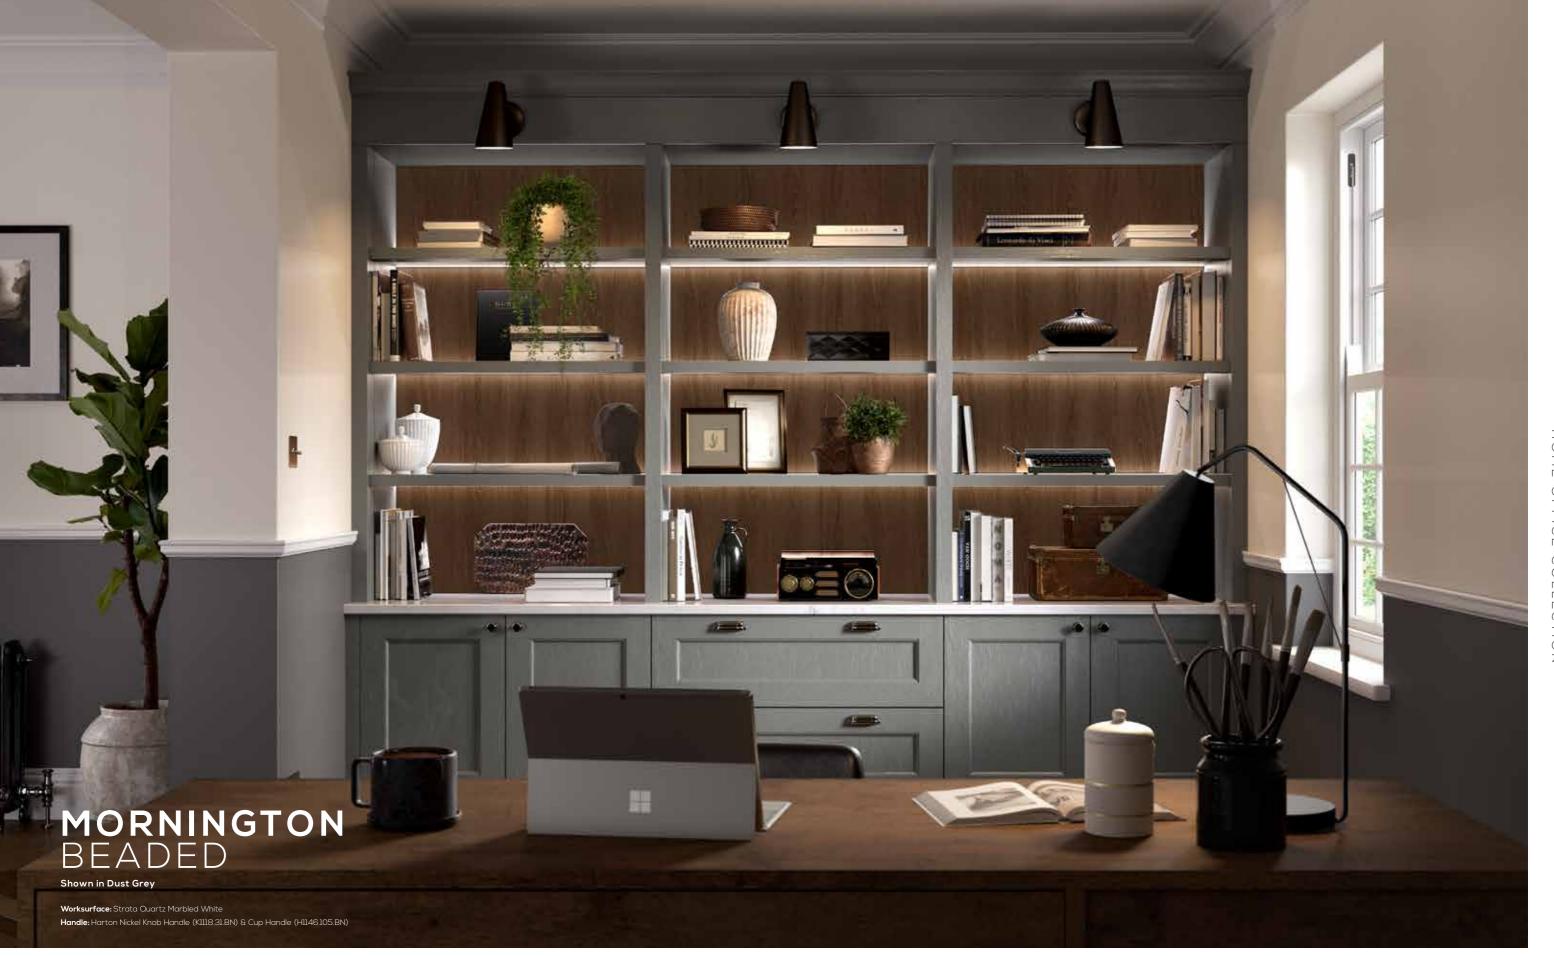

Perfect for those seeking an elegant bedroom look, Chapter features a classic Shaker design with ornate beading and a textured woodgrain effect.

1 WOODGRAIN COLOUR AS STANDARD

Bringing an intricate beading detail to a classic Shaker design, Mornington Beaded features a sophisticated ash-grain finish for a truly refined bedroom aesthetic.

3 MATT COLOURS AS STANDARD

For a contemporary twist on the classic Shaker style, Mornington Beaded can be paired with a subtly sculpted Edge Handle, as part of the unique Outline integrated handle collection.

Choose from a beautiful array of metallic, timber and painted backplate options to complete your bedroom look.

Mornington Outline available in:

EDGE\_\_