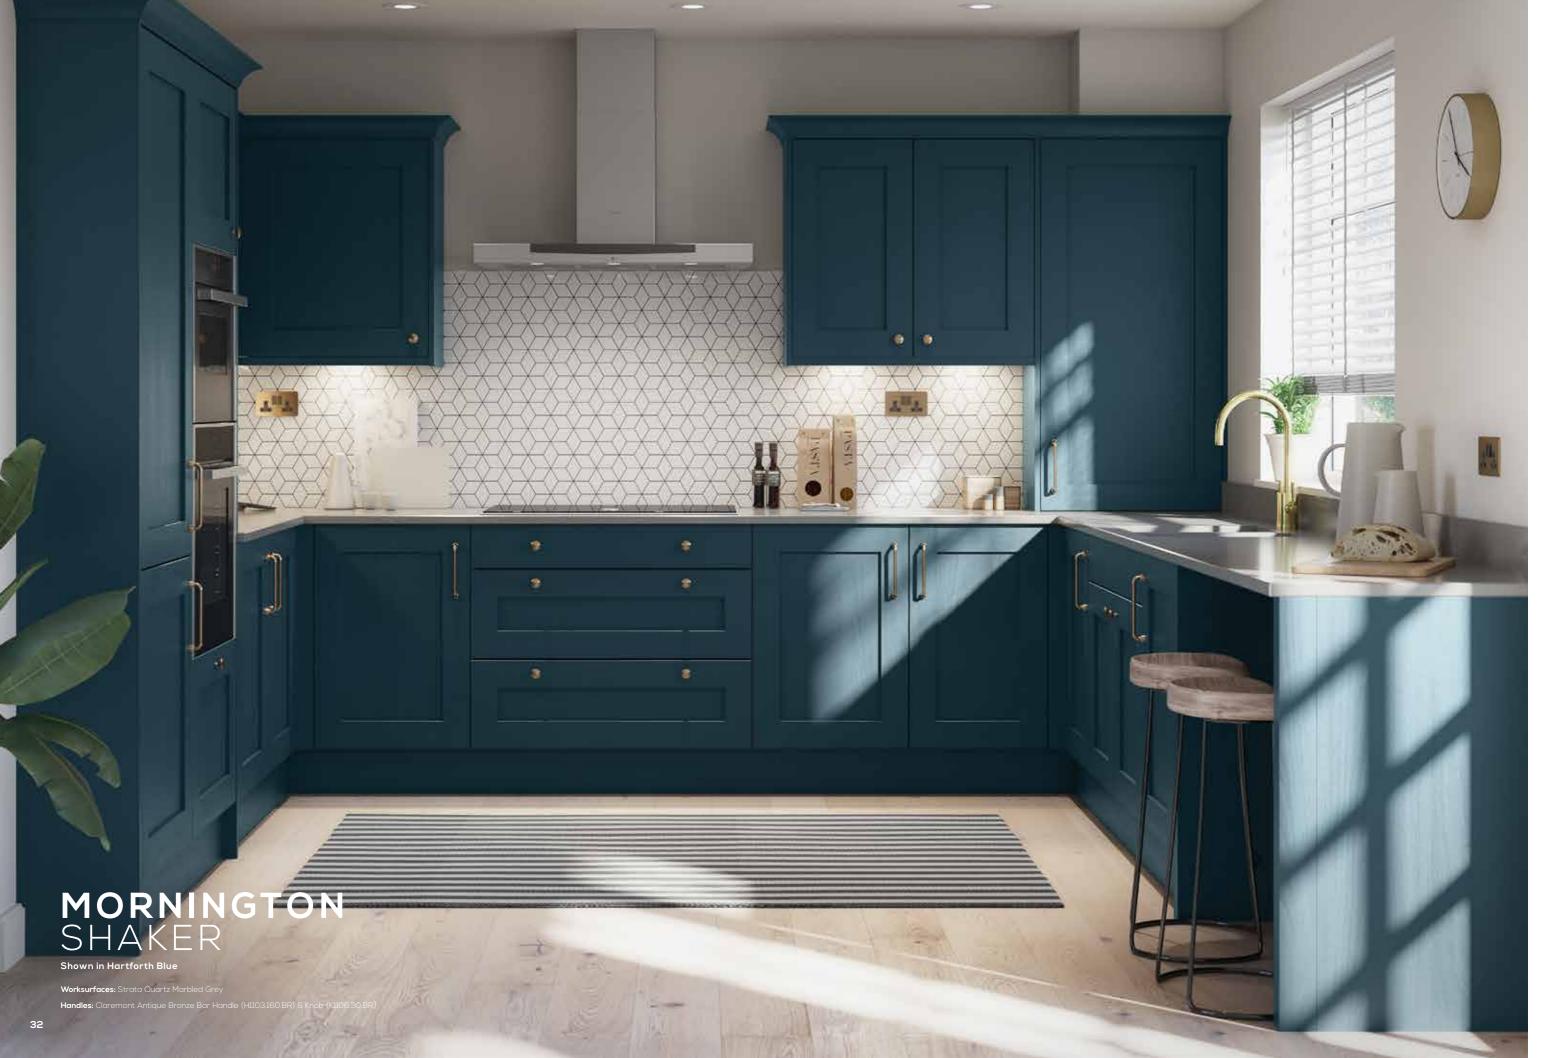

Featuring a distinctive ash-grain and an elegant narrow frame, our versatile Mornington door is available in a classic Shaker style, or with an intricate beading detail. Both of these options can then be further customised with an integrated Edge handle from our Outline Collection, to bring a modern twist to the traditional design.

8 MATT COLOURS AS STANDARD

\*Shaker only

Both Mornington Shaker and Mornington Beaded are available with a subtly sculpted Edge handle, as part of our unique Outline integrated handle collection.

Choose from an array of metallic, timber and painted backplate options to complete your look.