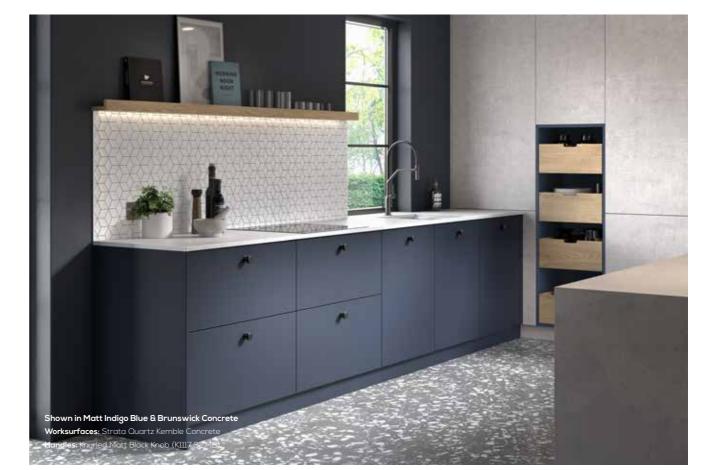

L -CHANNEL -

# **BACKPLATE FINISHES OPTIONS**















107

# UNITY MADE-TO-MEASURE









Our Unity made-to-measure collection is designed with ultimate flexibility in mind so you can maximise every inch of space in your kitchen.

No matter the size or shape of your kitchen footprint, you will be able to achieve a truly unique look to your precise requirements, without the need to compromise on your dream style. Unity is available in a wide variety of colours and feature finishes, and can be further personalised with three edging options for an individual, tailored look.

### EDGE OPTIONS



Woodgrain & concrete effect finish only available in matching edge.



AVAILABLE IN THE FOLLOWING FINISHES

# MATT AND GLOSS









MATT ONLY

GLOSS METALLIC







WOODGRAIN EFFECT



















# UNITY FEATURES

- Unity can be paired with a sleek
   handleless rail in a selection of five
   beautiful finishes to create an eyecatching handleless look.
- 2. Alongside a variety of matt and gloss colour options, Unity is also available in a number of feature finishes, including three sophisticated, textured concretes.
- 3. Exclusive to Unity, our Multiplex edging provides a contrasting edge detail to your cabinetry for a fresh, modern look.

10

# STANHOPE MODERN MADE-TO-MEASURE







The Stanhope collection features a complete made-to-measure offering across three modern door styles, in a choice of matt, gloss, feature concrete and woodgrain effect finishes. Choose from the simple Whitfield slab, the curved sapponetta style of Henshaw, or the integrated handle design of