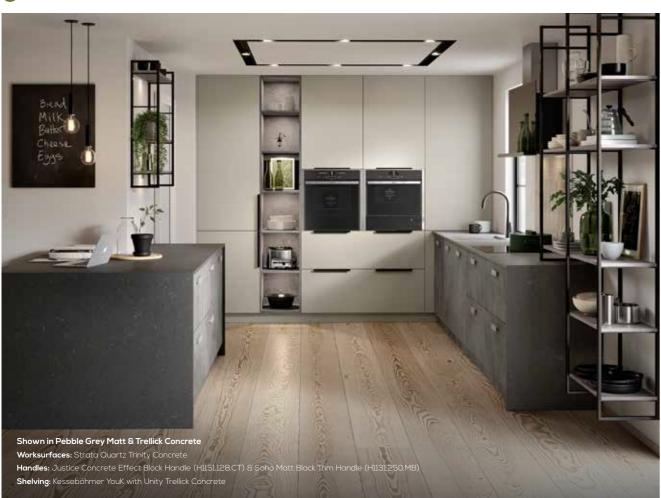

Worksurfaces: Strata Quartz Trinity Concrete

Handles: Outline Portal with Brushed Brass backola