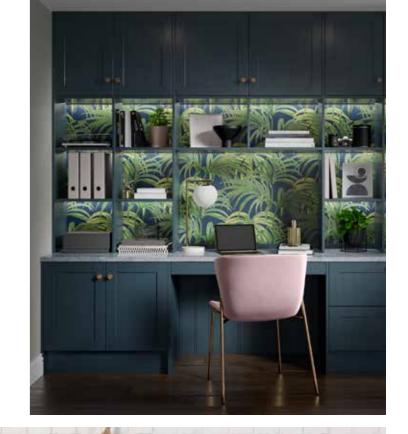

### HOME OFFICE COLLECTION

A selection of our much-loved kitchen ranges can be used to create an abundance of beautiful home office designs to suit any traditional or modern setting, and any home working lifestyle. Whether you're looking to seamlessly introduce a workspace into your kitchen, bedroom or living room, or create a dedicated study, our flexible collection can produce a truly tailored design to suit any space, individual style, or practical requirements.

### 3 WOODGRAIN COLOURS AS STANDARD

Bring a contemporary look to your home office design with our seamless, matt painted Porter door. Offering a world of possibilities for injecting personality through colour, accessories and textures, Porter is also available with any of the four integrated handle options from the Outline Collection.