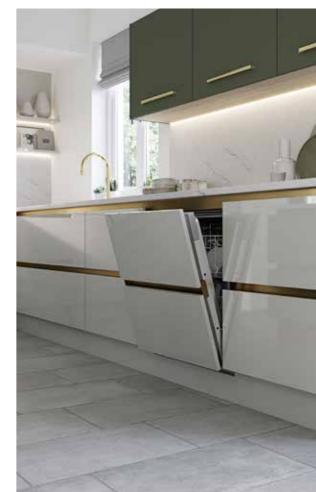

# **PORTER FEATURES**

- 1. Create storage that mirrors the sleek, contemporary feel of your Porter kitchen with our extensive range of drawer and shelving options.
- 2. Linear and sophisticated; The Channel and Extended Channel integrated handles from our Outline Collection are exclusively available with Porter.
- 3. Porter Hartforth Blue contrasts beautifully with a Copper handleless rail to create a truly eye-catching look.