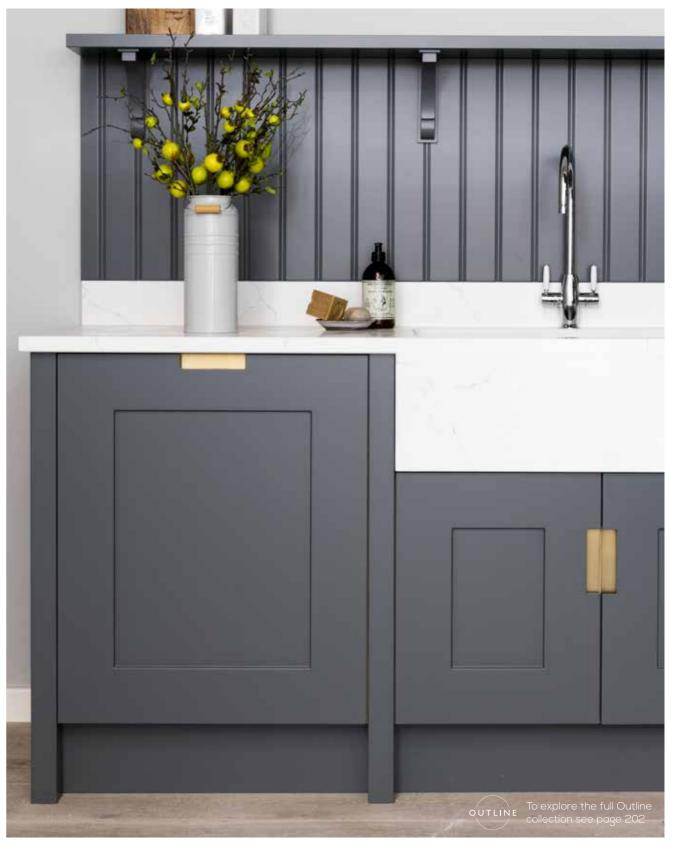

# MORNINGTON FEATURES

- Create a look that's unique to you with Mornington's extensive selection of feature glazed door designs.
- 2. Transform the end of your kitchen island or peninsula with a feature drinks storage that's perfect for entertaining.
- 3. With a Kesseböhmer LeMans corner solution, your Mornington kitchen can be beautiful on the outside, and the inside