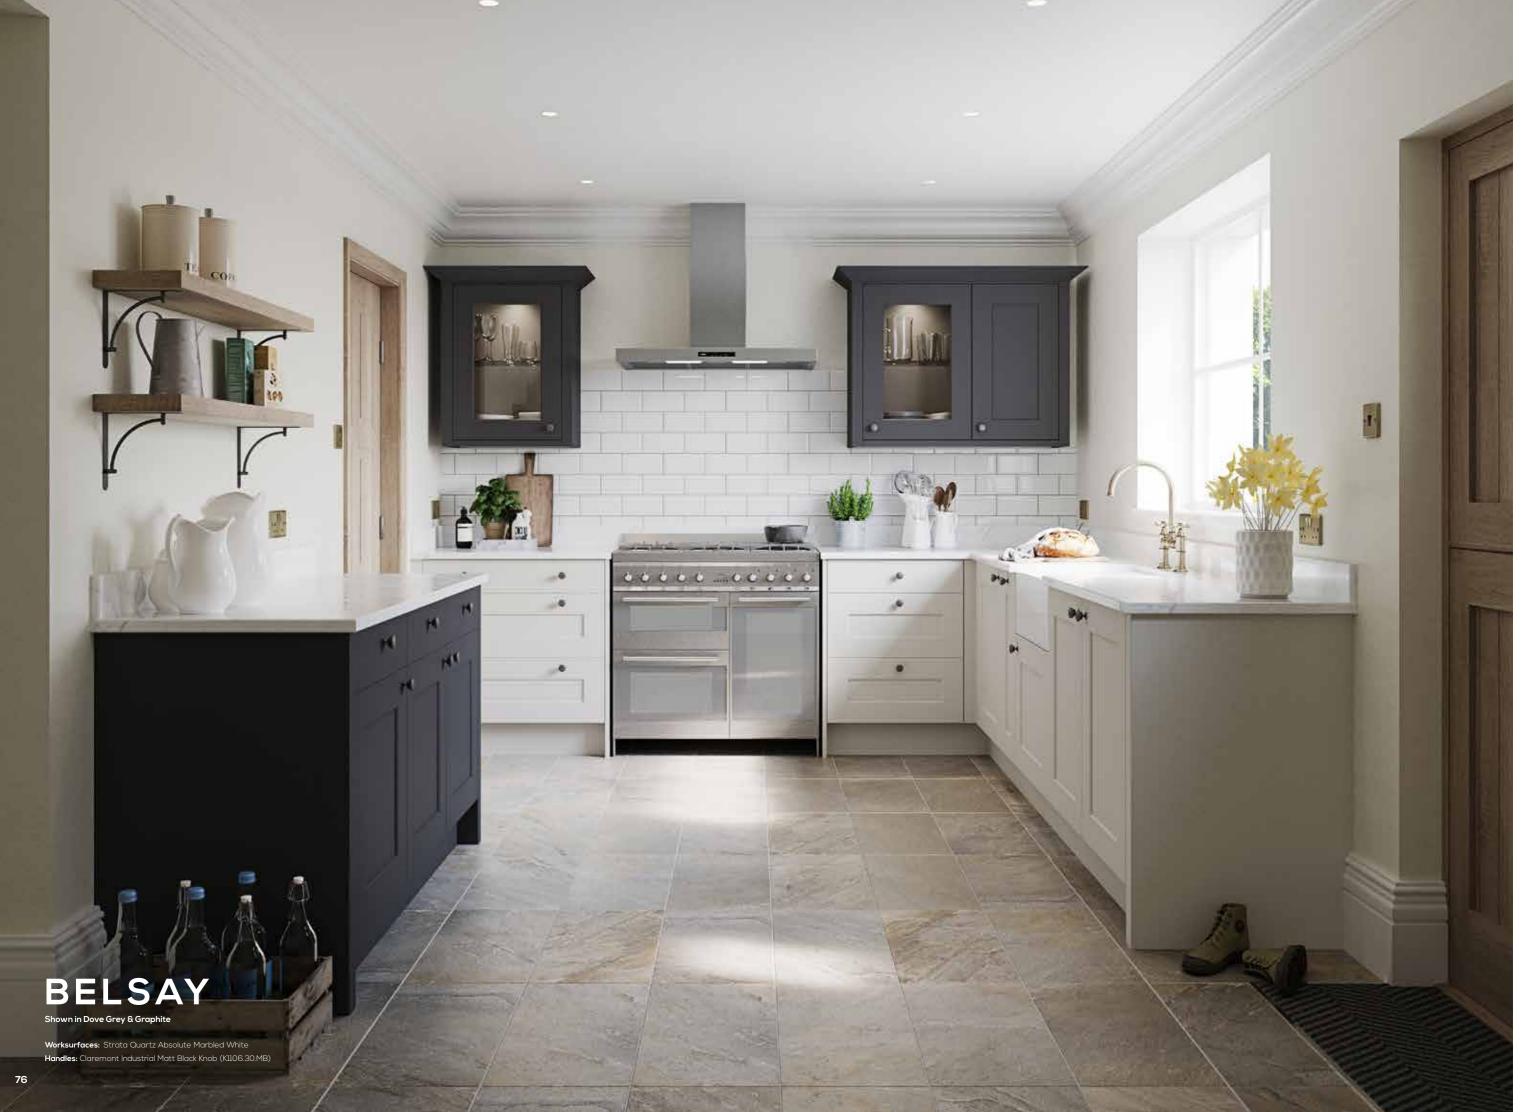

Our simple, elegant and affordable Shaker door features a frame with modern proportions, a chamfer detailing on the centre panel and a beautiful textured woodgrain-style finish. £

# 6 MATT COLOURS AS STANDARD

# BELSAY FEATURES

- Pair Belsay with our Kesseböhmer YouK modular open shelving to create a contemporary, industrial aesthetic, whilst providing valuable storage space.
- 2. The simplistic nature of our Belsay door makes it the perfect canvas for a bold kitchen colour scheme.
- 3. A base unit pull-out solution is the ideal place to store away bulky pots, pans and kitchen essentials, whilst making them easily accessible when needed.