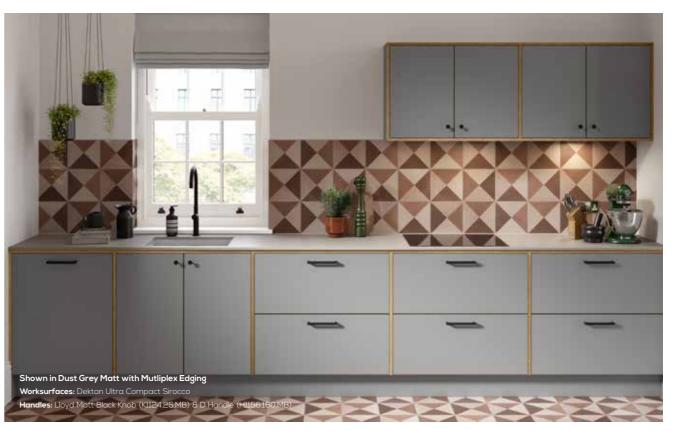

# UNITY FEATURES

- Unity can be paired with a sleek
   handleless rail in a selection of five
   beautiful finishes to create an eyecatching handleless look.
- 2. Alongside a variety of matt and gloss colour options, Unity is also available in a number of feature finishes, including three sophisticated, textured concretes.
- 3. Exclusive to Unity, our Multiplex edging provides a contrasting edge detail to your cabinetry for a fresh, modern look.