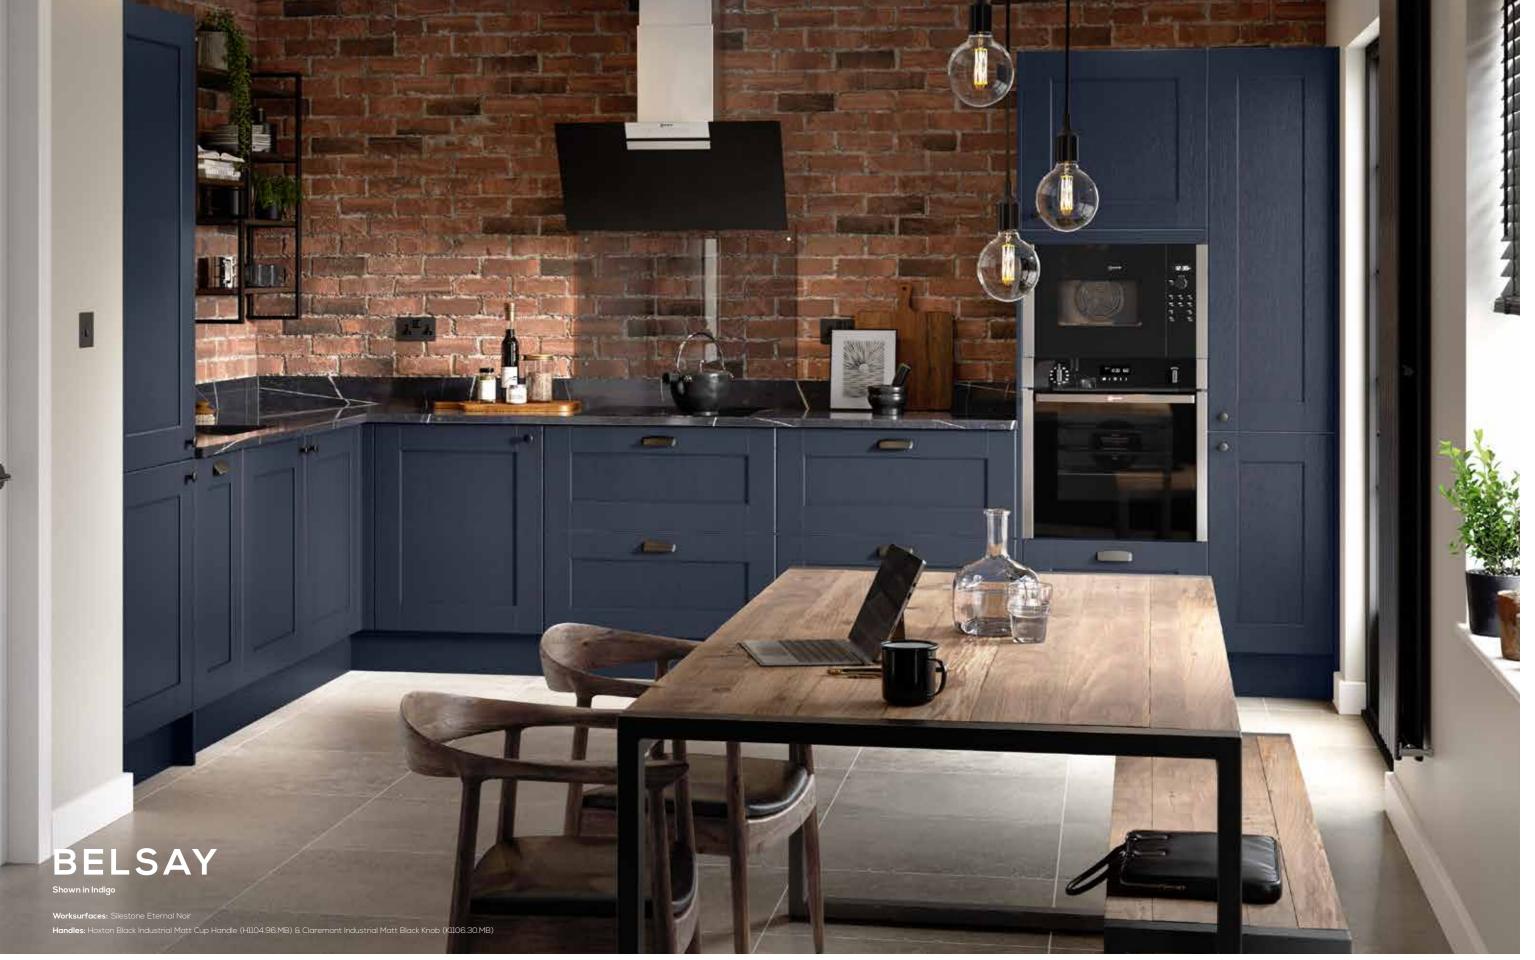

Our simple, elegant and affordable Shaker door features a frame with modern proportions, a chamfer detailing on the centre panel and a beautiful textured woodgrain-style finish. £

# 6 MATT COLOURS AS STANDARD

# BELSAY FEATURES

- Pair Belsay with our Kesseböhmer YouK modular open shelving to create a contemporary, industrial aesthetic, whilst providing valuable storage space.
- 2. The simplistic nature of our Belsay door makes it the perfect canvas for a bold kitchen colour scheme.
- 3. A base unit pull-out solution is the ideal place to store away bulky pots, pans and kitchen essentials, whilst making them easily accessible when needed.