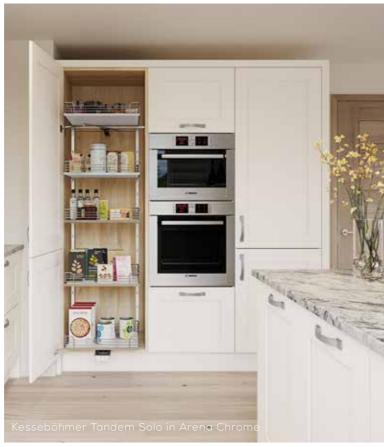

### **TANDEM SOLO** LARDER

Our Tandem Solo presents immediate, effortless access to food stuffs with the simple opening of your cupboard door. Offering complete transparency for your entire cupboard contents, you'll never again find out-of-date ingredients premium aesthetic to your internals. lurking at the back of your shelves!