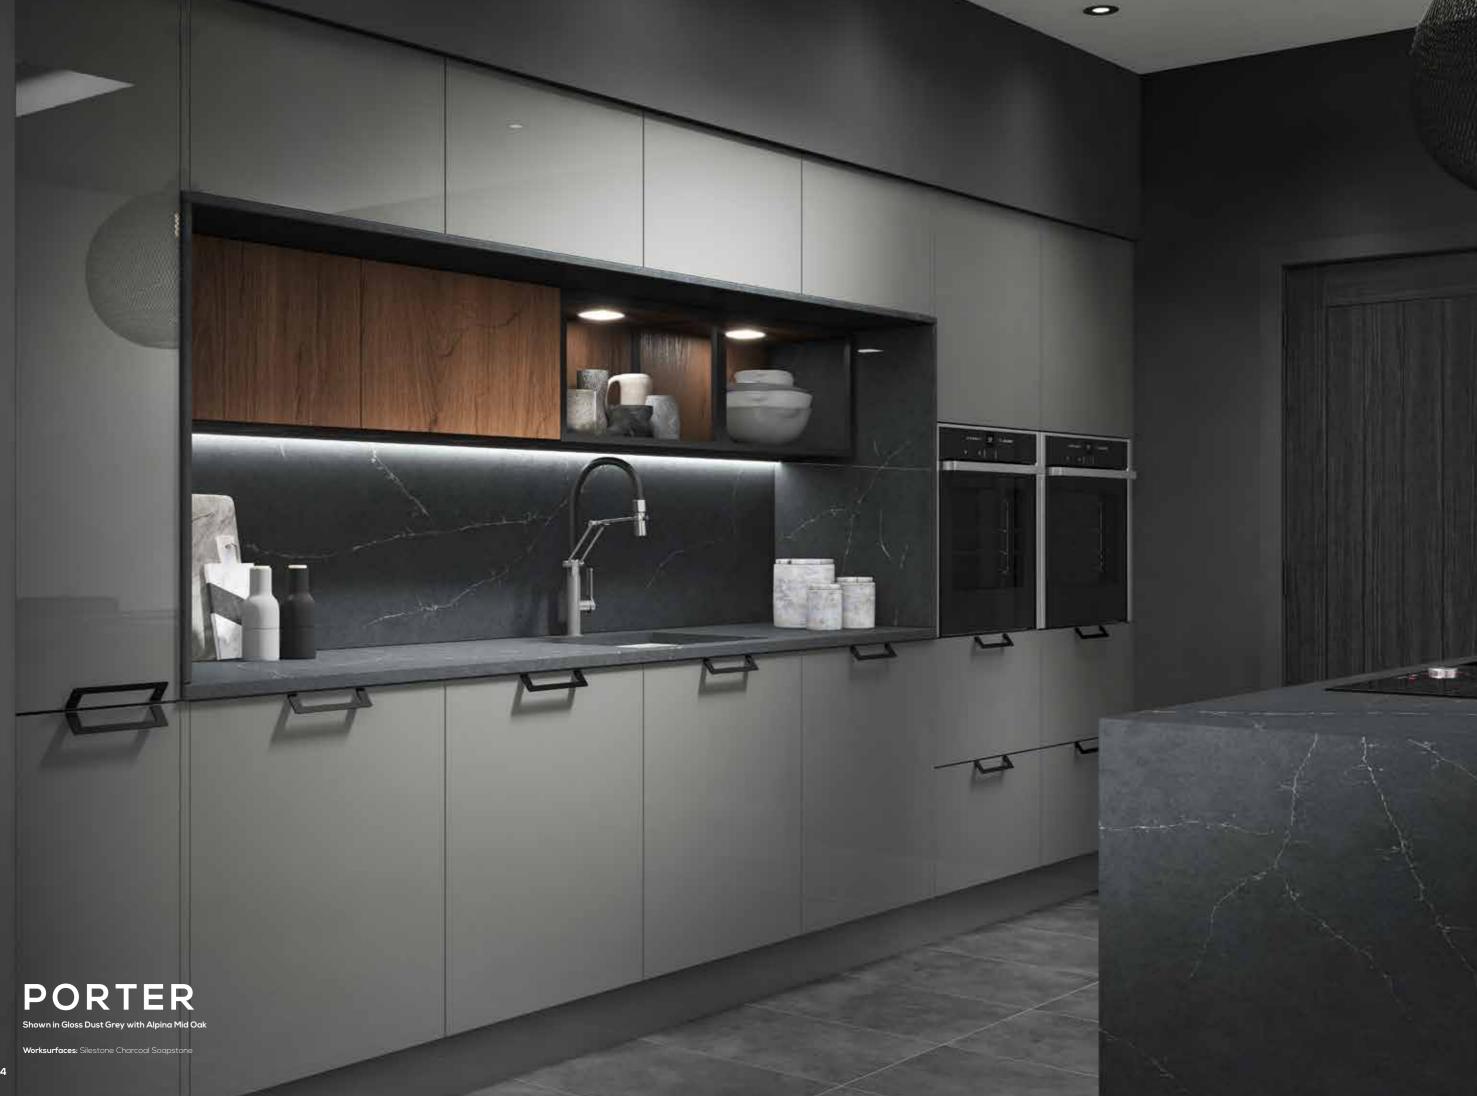

# KITCHENS

Our collection of modern kitchens have been designed to help you create a stunning array of stylish, contemporary looks to reflect your personality – with no compromise on quality or functionality. For further personalisation, our best-selling Porter door is also available as a seamless handleless design, and it can also take on a fresh new appearance with a choice of four integrated handle styles, as part of our Outline Collection.

93

Our best-selling Porter door features a simple, linear design for an ultra-modern look. Pair with a handle or an eye-catching rail detail for a sleek handleless aesthetic, or personalise your kitchen further with any of the four integrated handle designs from our Outline Collection.

8 COLOURS AS STANDARD

The sleek Porter door can also be designed with a striking handleless rail, which not only acts as a hidden handle, but as a defining feature that can transform the look and feel of a kitchen.