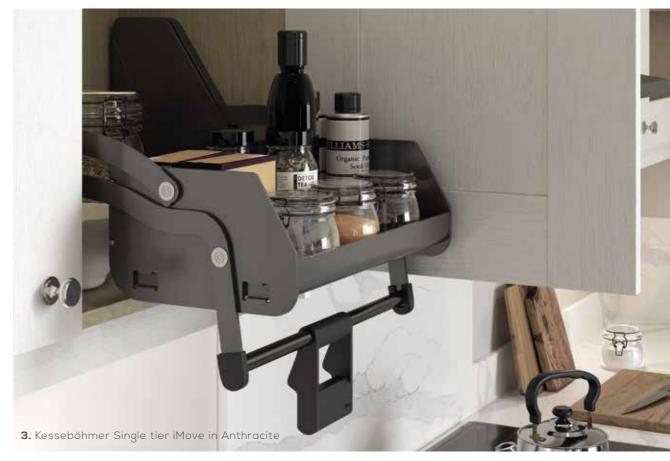

Whilst utilising wall space with cabinets can provide extra storage potential, higher sections are often left inaccessible or a hassle to reach. Our Kesseböhmer iMove provides effortless access to upper shelves, with a tray that lowers the contents of your cupboard down within easy reach.