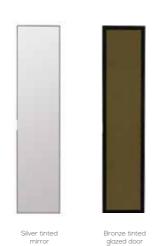

### **FEATURE DOORS**

Truly personalise your traditional or contemporary fitted bedroom look with our selection of feature doors. Increase the functionality of your wardrobe whilst helping to increase the illusion of space in your bedroom with the classic Silver Tinted Mirror doors. Or, add a Bronze Tinted Glazed door to your sleek wardrobe design to create an eyecatching decorative statement.

### AVAILABLE IN THE FOLLOWING FINISHES

46 147