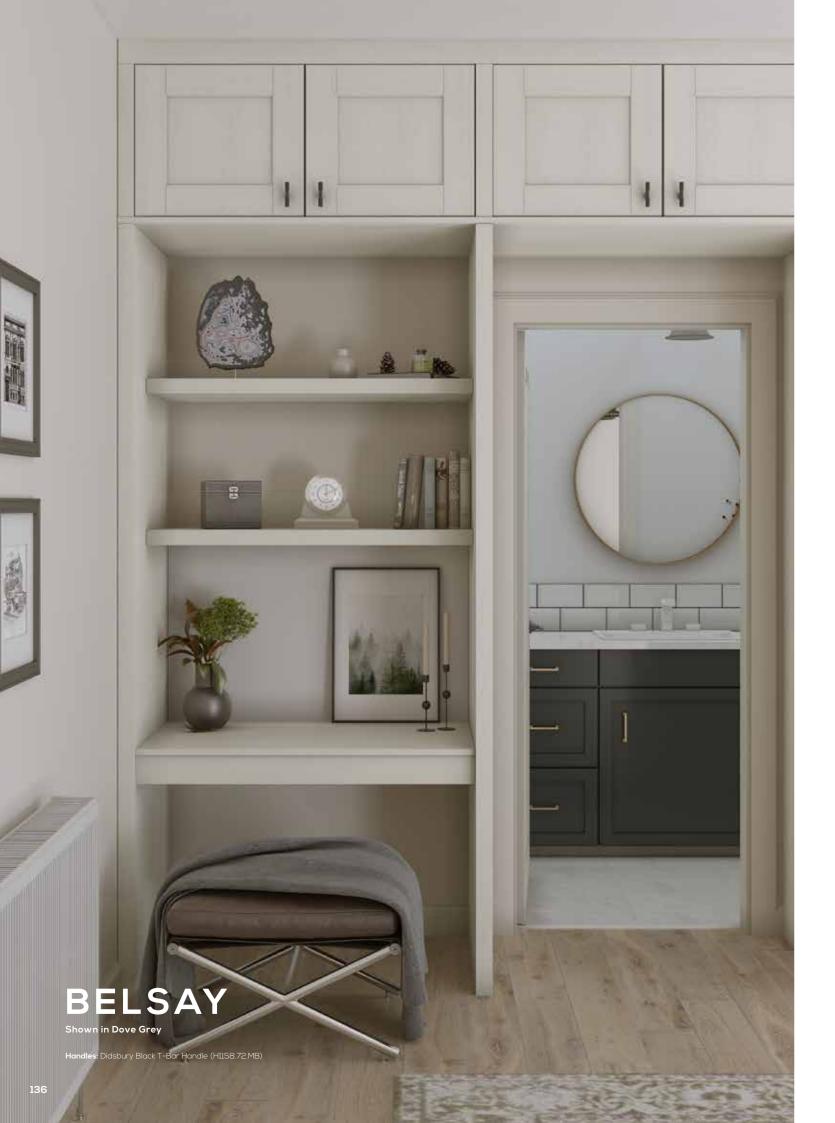

Our simple, elegant and affordable Shaker door features a frame with modern proportions, a chamfer detailing on the centre panel and a beautiful textured woodgrain-style finish. £

# 6 MATT COLOURS AS STANDARD

# BELSAY FEATURES

- Pair Belsay with our Kesseböhmer YouK modular open shelving to create a contemporary, industrial aesthetic, whilst providing valuable storage space.
- 2. The simplistic nature of our Belsay door makes it the perfect canvas for a bold kitchen colour scheme.
- 3. A base unit pull-out solution is the ideal place to store away bulky pots, pans and kitchen essentials, whilst making them easily accessible when needed.