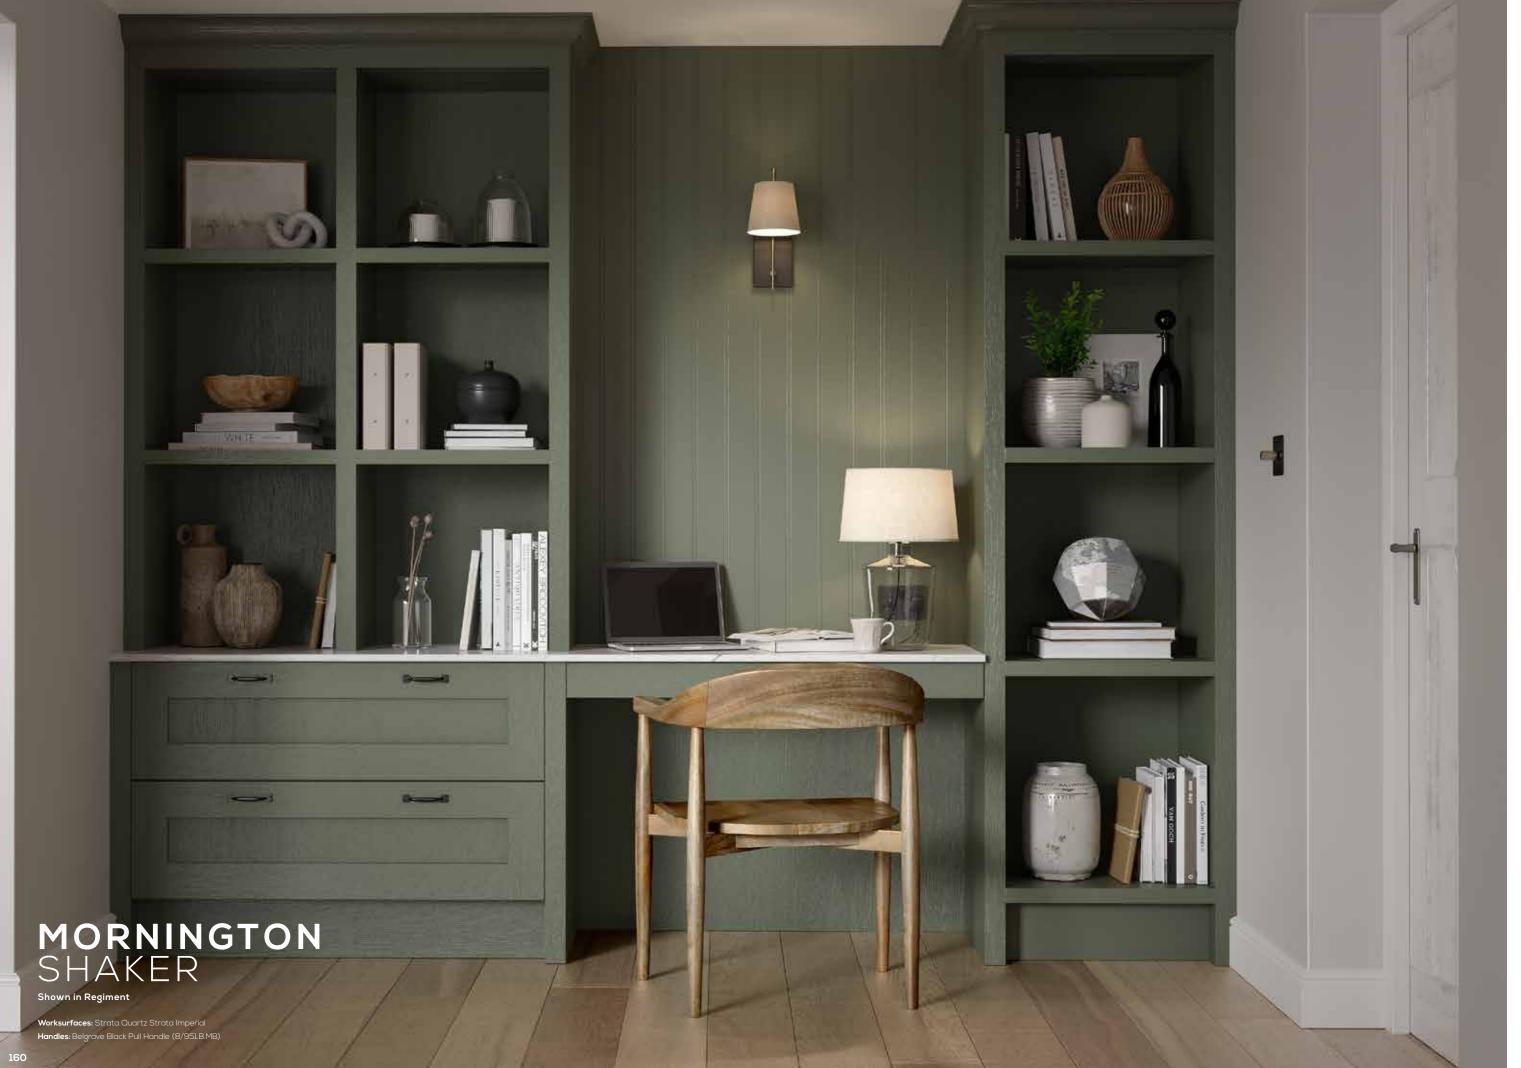

Featuring a distinctive ash-grain and an elegant narrow frame, our versatile Mornington door is available in a classic Shaker style, or with an intricate beading detail. Both of these options can then be further customised with an integrated Edge handle from our Outline Collection, to bring a modern twist to the traditional design.

8 MATT COLOURS AS STANDARD

\*Shaker only

Both Mornington Shaker and Mornington Beaded are available with a subtly sculpted Edge handle, as part of our unique Outline integrated handle collection.

Choose from an array of metallic, timber and painted backplate options to complete your look.

# MORNINGTON FEATURES

- Create a look that's unique to you with Mornington's extensive selection of feature glazed door designs.
- 2. Transform the end of your kitchen island or peninsula with a feature drinks storage that's perfect for entertaining.
- 3. With a Kesseböhmer LeMans corner solution, your Mornington kitchen can be beautiful on the outside, and the inside