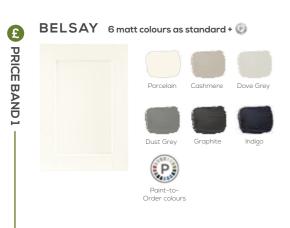

Our simple, elegant and affordable Shaker door features a frame with modern proportions, a chamfer detailing on the centre panel and a beautiful textured woodgrain-style finish. £

# 6 MATT COLOURS AS STANDARD

# BELSAY FEATURES

- Pair Belsay with our Kesseböhmer YouK modular open shelving to create a contemporary, industrial aesthetic, whilst providing valuable storage space.
- 2. The simplistic nature of our Belsay door makes it the perfect canvas for a bold kitchen colour scheme.
- 3. A base unit pull-out solution is the ideal place to store away bulky pots, pans and kitchen essentials, whilst making them easily accessible when needed.