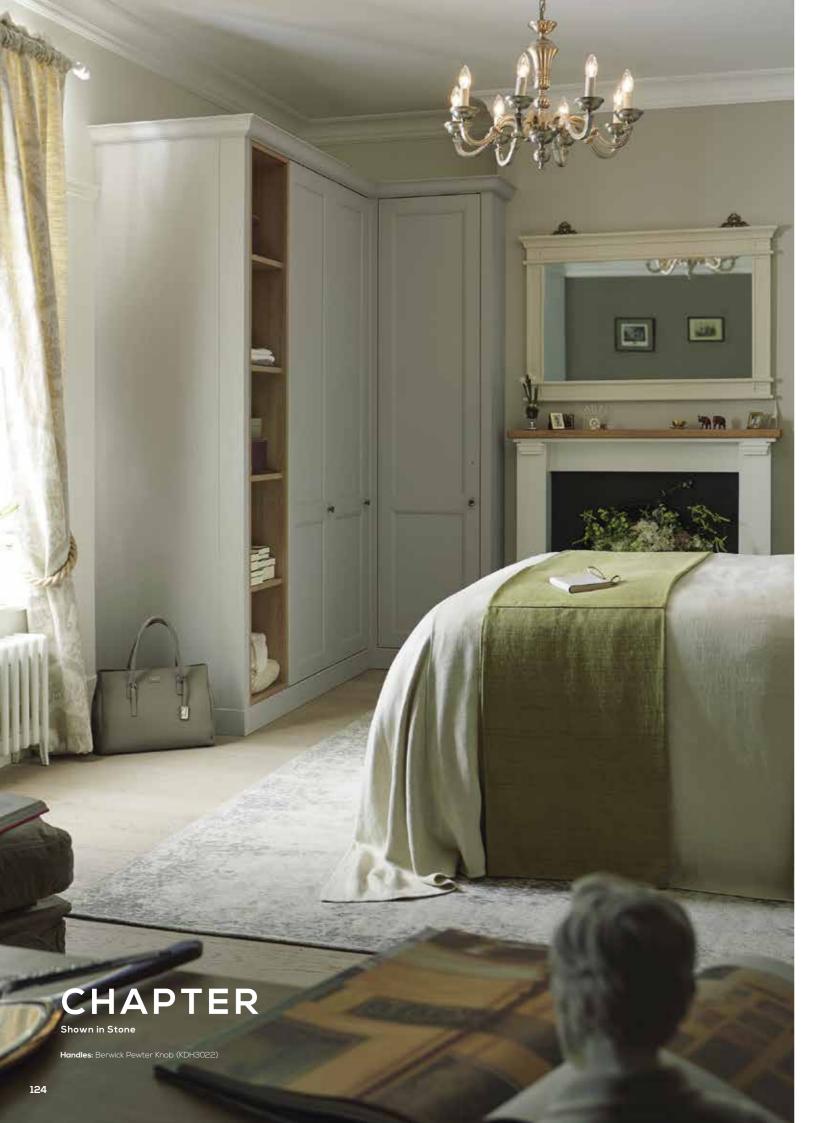

sees the introduction of two exclusive bedroom ranges, and the option to tailor a selection of our styles with the Outline integrated handle collection.

| Chapter                   | 122        | Feature Doors | 146 |
|---------------------------|------------|---------------|-----|
| Mornington Beaded Outline | 126<br>128 | Stanhope      | 148 |
| Hunton<br>Outline         | 130<br>132 | Unity         | 150 |
| Belsay                    | 134        | Sliding       | 152 |
| Porter<br>Outline         | 138<br>140 | Walk-In       | 154 |
| Sculpt                    | 142        |               |     |





Perfect for those seeking an elegant bedroom look, Chapter features a classic Shaker design with ornate beading and a textured woodgrain effect.



1 WOODGRAIN COLOUR AS STANDARD

















Bringing an intricate beading detail to a classic Shaker design, Mornington Beaded features a sophisticated ash-grain finish for a truly refined bedroom aesthetic.

















3 MATT COLOURS AS STANDARD













For a contemporary twist on the classic Shaker style, Mornington Beaded can be paired with a subtly sculpted Edge Handle, as part of the unique Outline integrated handle collection.

Choose from a beautiful array of metallic, timber and painted backplate options to complete your bedroom look.

Mornington Outline available in:

EDGE\_\_

#### **BACKPLATE FINISHES OPTIONS**



















Featuring a narrow surround and a smooth painted finish, the Hunton range brings a modern edge to a traditional Shaker, allowing it to sit equally well within any contemporary