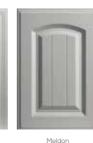

# STANHOPE CLASSIC MADE-TO-MEASURE

Stanhope boasts a complete made-tomeasure collection across three classic door styles, in a choice of matt, supermatt and woodgrain effect finishes. Choose from Bolam, a simple, ever-popular Shaker, Langley, a classic Shaker with an Ovolo framed detail, and Meldon, an eye-catching, traditional cathedral arch design.

### STANHOPE CLASSIC

One piece shaker

**MODERN** 

Whitfield

Square slab

STANHOPE MODERN