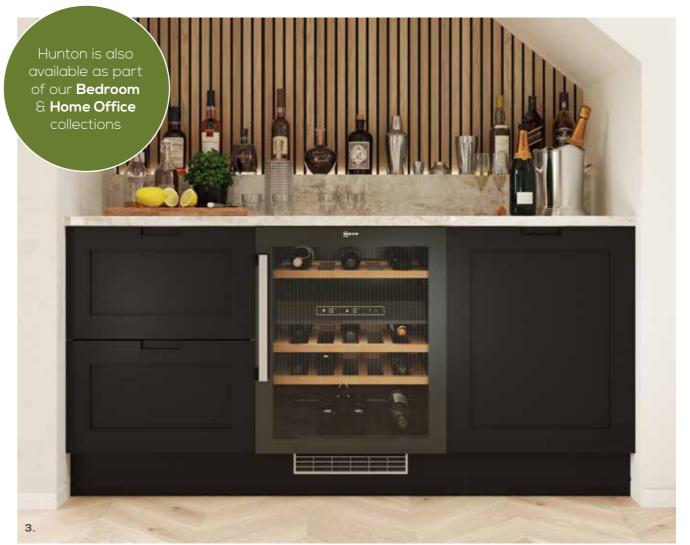

### HUNTON **FEATURES**

- 1. Create a sleek appliance bank with a vertical handleless rail design.
- 2. The addition of minimalist trim handles transforms Hunton's Shaker aesthetic into a sleek, ultra-modern look.
- 3. As a contemporary take on the classic Shaker style, Hunton sits perfectly in this modern home-bar design, featuring a matching Edge handle for a seamless look.