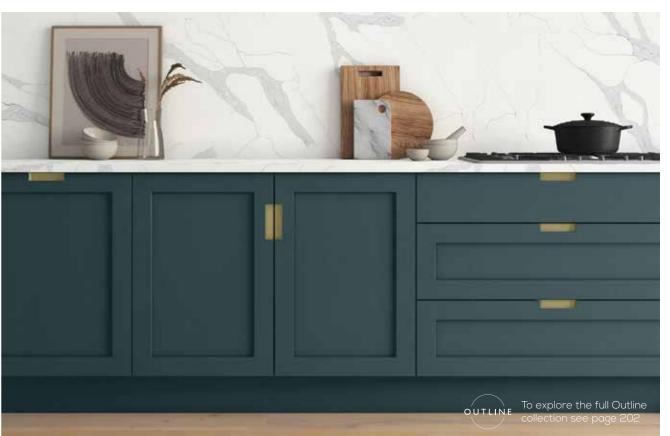

A brand-new bespoke integrated handle collection, featuring four beautifully unique options available on an array of door styles, all aimed at ensuring you can truly create the room of your dreams.

Blending aesthetic design with expert craftsmanship, Outline has been specifically developed to complement both traditional and contemporary settings, providing a unique character and charm and ensuring that whatever your style, our collection has something to suit you.

A unique, bespoke integrated handle collection full of character and charm.

EDGE\_

Subtly sculpted into the perimeter of the door, Edge offers a refined and considered handle that is equally suited to modern or traditional settings. Its beautifully curved corners soften a design, whilst adding depth and interest.

### **BACKPLATE FINISH OPTIONS**

Carbon

Painted

Metallic

Brushed Brass

Bright Copper