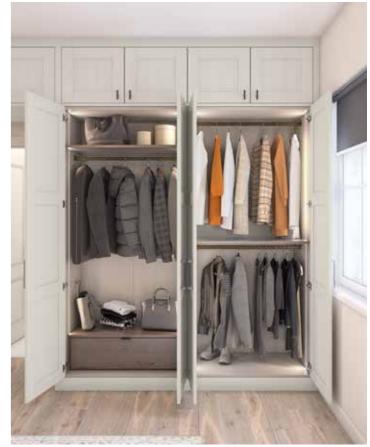

# BEDROOM

You deserve a bedroom that effortlessly balances design and function, so we've collated a collection of our much-loved kitchen ranges that can be used to design an array of classic and contemporary bedroom looks to suit any home. The Collection also sees the introduction of two exclusive bedroom ranges, and the option to tailor a selection of our styles with the Outline integrated handle collection.

| Chapter                   | 122        | Feature Doors | 146 |
|---------------------------|------------|---------------|-----|
| Mornington Beaded Outline | 126<br>128 | Stanhope      | 148 |
| Hunton<br>Outline         | 130<br>132 | Unity         | 150 |
| Belsay                    | 134        | Sliding       | 152 |
| Porter<br>Outline         | 138<br>140 | Walk-In       | 154 |
| Sculpt                    | 142        |               |     |