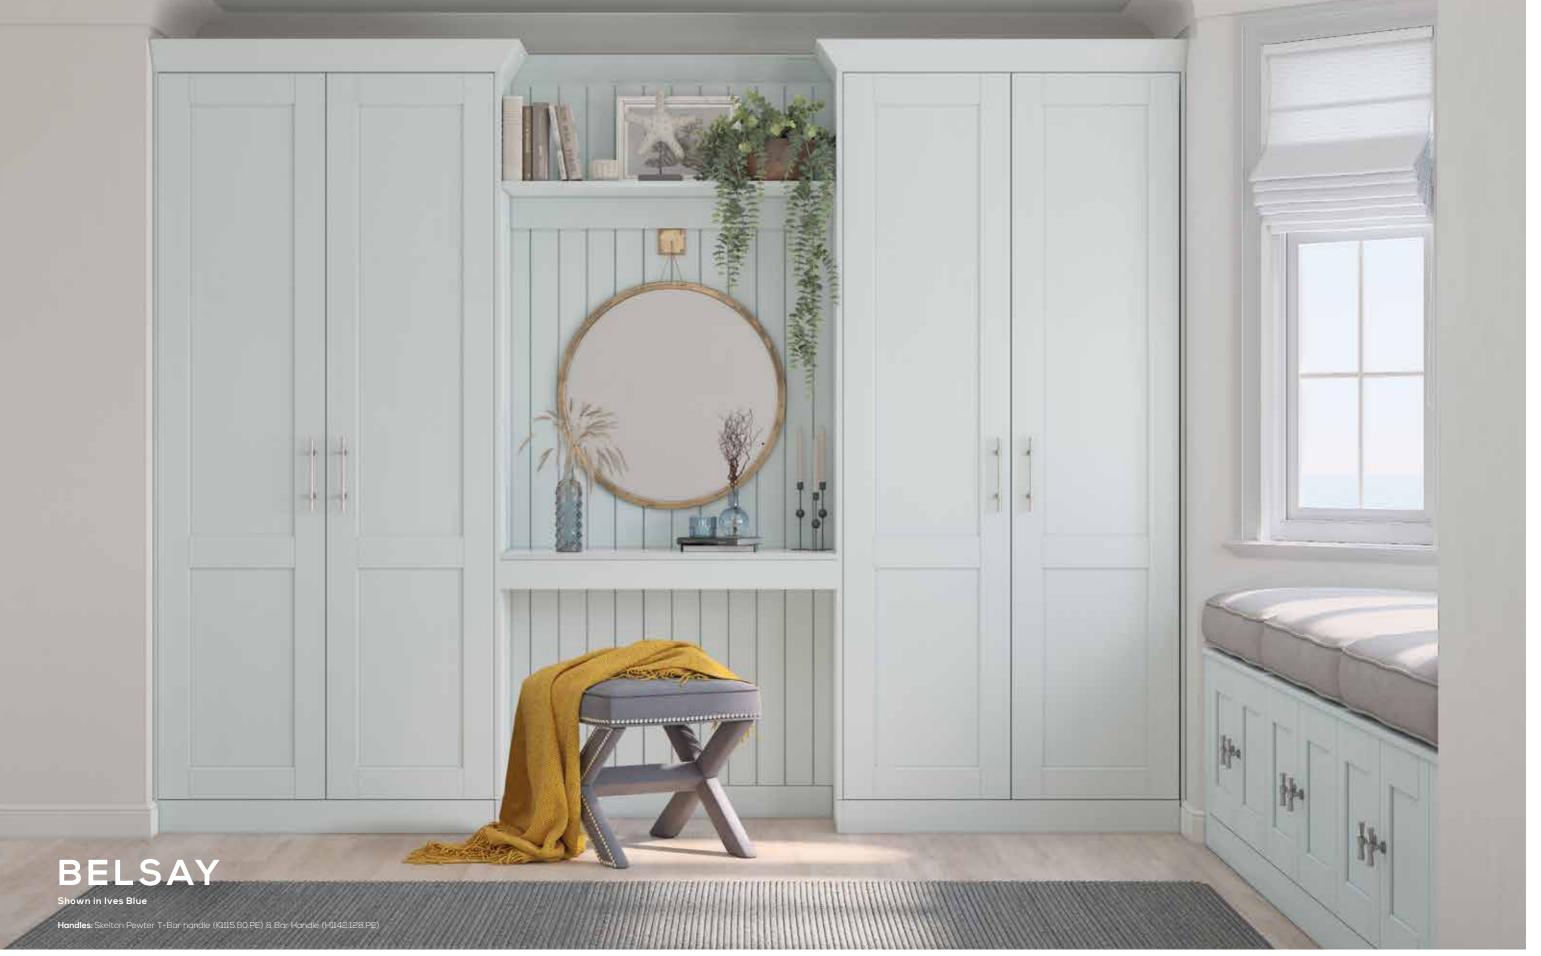

## **BACKPLATE FINISHES OPTIONS**

Effortless, straightforward elegance for a timeless space; the Belsay Shaker features a frame with modern proportions, a beautiful chamfer detailing and a textured woodgrain effect.

£

# 3 WOODGRAIN COLOURS AS STANDARD

Our best-selling Porter door is perfect for those seeking a seamless bedroom look. With a sleek, linear appearance, Porter's versatility means it can adapt to any space and is the perfect canvas to inject individuality into your bedroom design.