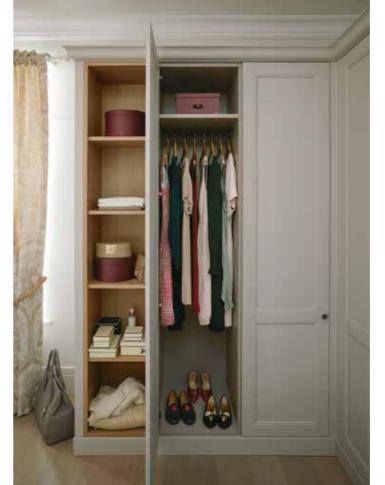

### **FEATURE DOORS**

Truly personalise your traditional or contemporary fitted bedroom look with our selection of feature doors. Increase the functionality of your wardrobe whilst helping to increase the illusion of space in your bedroom with the classic Silver Tinted Mirror doors. Or, add a Bronze Tinted Glazed door to your sleek wardrobe design to create an eyecatching decorative statement.

### AVAILABLE IN THE FOLLOWING FINISHES

46 147