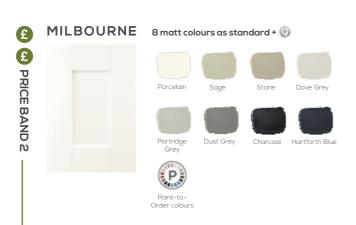

#### **BACKPLATE FINISHES OPTIONS**

From one look comes an abundance of possibilities. With a wide frame design, a subtly textured woodgrain finish and an impressive eight standard colours to choose from, plus further painted shades, Milbourne's Shaker style can be dressed up or down to suit any setting.

8 COLOURS AS STANDARD

72

# MILBOURNE FEATURES

- A stand-alone open dresser offers the perfect place to house your everyday essentials whilst providing ar eye-catching, timeless kitchen feature
- 2. This Milbourne island-end has been designed to emulate the look of free-standing furniture, bringing traditions charm to the kitchen whilst providing practical shelving and drawer space.
- Our clever iMove storage solution allows you to make use of your full ceiling height, bringing the contents of your higher cabinets down within easy reach.