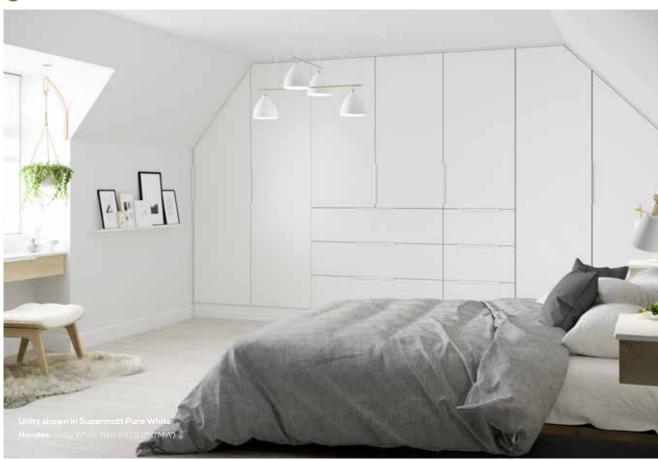

### UNITY MADE-TO-MEASURE

Designed with ultimate flexibility in mind, the Unity made-to-measure range allows you to design a wardrobe to truly maximise every inch of space in your bedroom, no matter the size or shape.

With an uncomplicated, linear aesthetic, an extensive choice of colours and feature finishes, and three additional edging options for further personalisation, Unity will help you to achieve a bedroom look to your precise requirements, without the need to compromise on your dream style.

### **EDGE OPTIONS**

You even have the choice of door edge: go with a two-tone 3D glass effect, matching edges for the seamless look or multiplex edging.

AVAILABLE IN THE FOLLOWING FINISHES