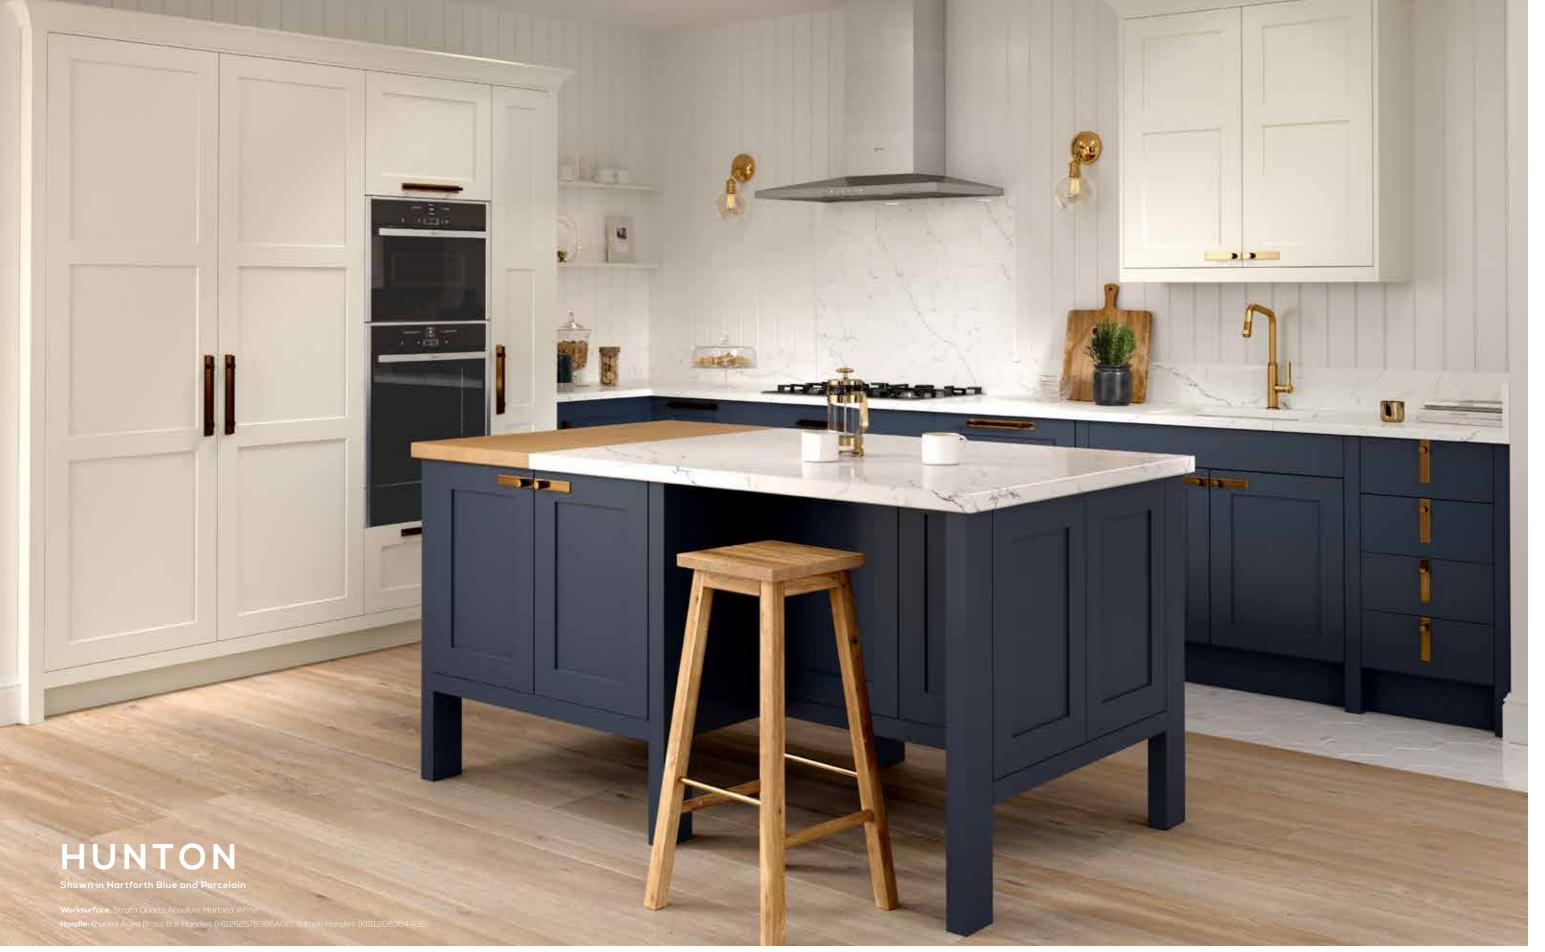

### **BACKPLATE FINISHES OPTIONS**

Wasker wises Dakton Kisa Ma

Handle: Soho Matt Black Trim Handles (H1131.90.MB, H1131.250.

A contemporary take on the classic Shaker, Hunton features a narrow surround, a smooth painted finish, and is equally at home in any modern or traditional setting. Further personalise with an Edge handle from our Outline integrated handle collection for a truly unique look.

4 MATT COLOURS AS STANDARD

The Hunton Shaker can also be designed with a striking handleless rail to transform the overall look and feel of a kitchen.

Choose from five unique handleless rail finishes to create your own individual aesthetic.

#### HANDLELESS RAIL FINISHES

Matt White Matt Graphite Copper

### HUNTON **FEATURES**

- 1. Create a sleek appliance bank with a vertical handleless rail design.
- 2. The addition of minimalist trim handles transforms Hunton's Shaker aesthetic into a sleek, ultra-modern look.
- 3. As a contemporary take on the classic Shaker style, Hunton sits perfectly in this modern home-bar design, featuring a matching Edge handle for a seamless look.

Hunton embraces a contemporary look with a subtly sculpted Edge Handle, as part of our unique Outline integrated handle collection.

Choose from an array of metallic, timber and painted backplate options to complete your look.

Hunton Outline available in:

EDGE\_\_\_

### **BACKPLATE FINISHES OPTIONS**

A versatile Shaker with a smooth painted finish and classic proportions, Fitzroy provides an ideal canvas to create an array of different looks. Further tailor with the integrated Edge or Portal handles from our Outline Collection for a contemporary feel.