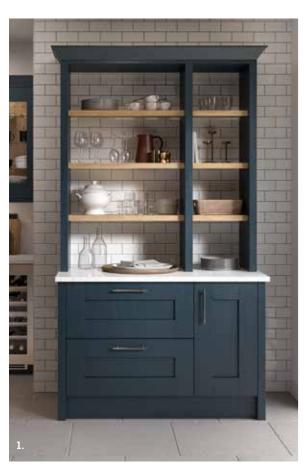

# **PORTER FEATURES**

- 1. Create storage that mirrors the sleek, contemporary feel of your Porter kitchen with our extensive range of drawer and shelving options.
- 2. Linear and sophisticated; The Channel and Extended Channel integrated handles from our Outline Collection are exclusively available with Porter.
- 3. Porter Hartforth Blue contrasts beautifully with a Copper handleless rail to create a truly eye-catching look.