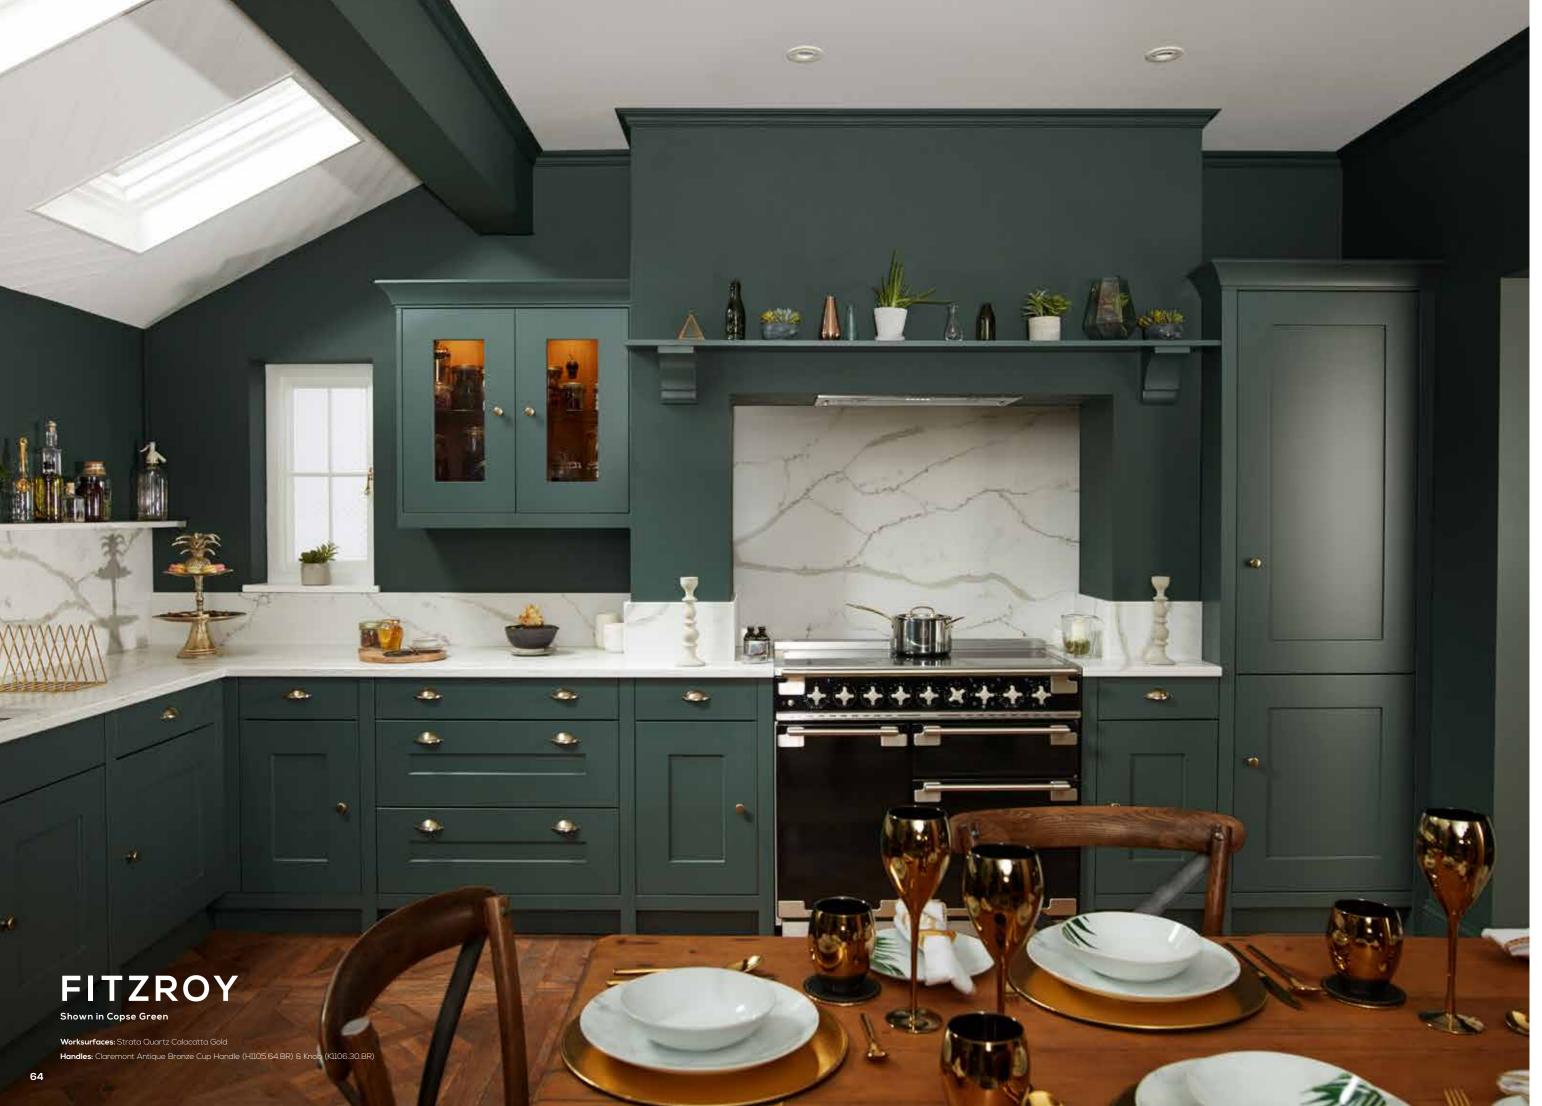

### **BACKPLATE FINISHES OPTIONS**

A versatile Shaker with a smooth painted finish and classic proportions, Fitzroy provides an ideal canvas to create an array of different looks. Further tailor with the integrated Edge or Portal handles from our Outline Collection for a contemporary feel.

### **FITZROY FEATURES**

- 1. Our best-selling LeMans storage solution aims to banish dark corners, bringing all your easy reach.
- 2. Fitzroy's simplistic Shaker style makes it the perfect choice for an adjoining utility space that needs to look beautiful whilst working hard.
- mantle to frame your cooking space with Fitzroy's classic corbels.

Fitzroy can be customised with a subtly sculpted Edge Handle, or a playful, circular Portal Handle, as part of our unique Outline integrated handle collection.

Choose from an array of metallic, timber and painted backplate options to complete your look.

Fitzroy Outline available in:

PORTAL EDGE\_\_