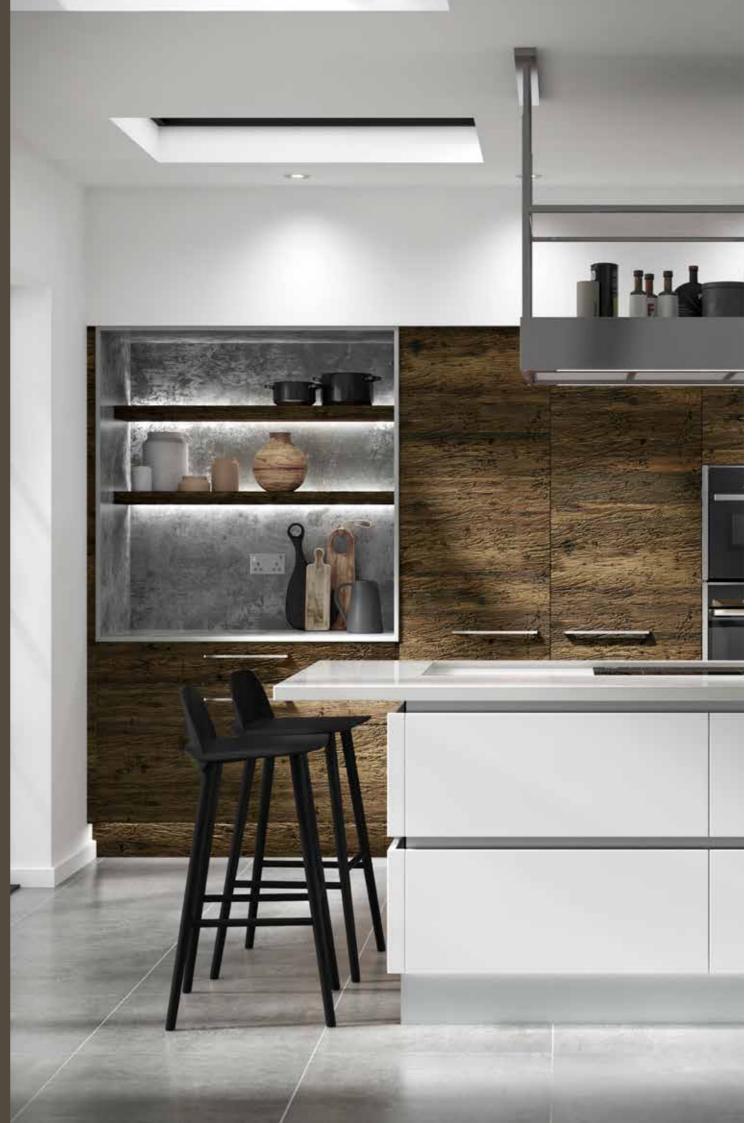

# FEATURE DOORS

Incorporating texture into your kitchen design is an excellent way to bring added interest and depth to any footprint, whether through accent cabinetry, open shelving, or a striking focal island. Our feature door collection includes Alpina, a made-to-measure range with six distinctive, heavily-textured finishes, and our Glazed range, with a choice of two clean styles, and one striking fluted design.

# **ALPINA**MADE-TO-MEASURE

Made-to-Measure

Handleless Rail Options

999

A collection with inherent natural beauty, Alpina is available in six heavily textured, unique finish options, ranging from a light and classic Natural Oak, to a bold and distinctive Burnt Ash. The range offers made-to-measure sizing for true flexibility when designing your perfectly tailored kitchen, and with the option to pair Alpina with a handle from our extensive Second Nature collection, or to opt for a contemporary handleless aesthetic, Alpina can truly adapt to your individual kitchen vision.

Whether as a full kitchen design or offset against a painted finish to create an eye-catching accent, Alpina has its roots firmly in both nature and cutting-edge design.