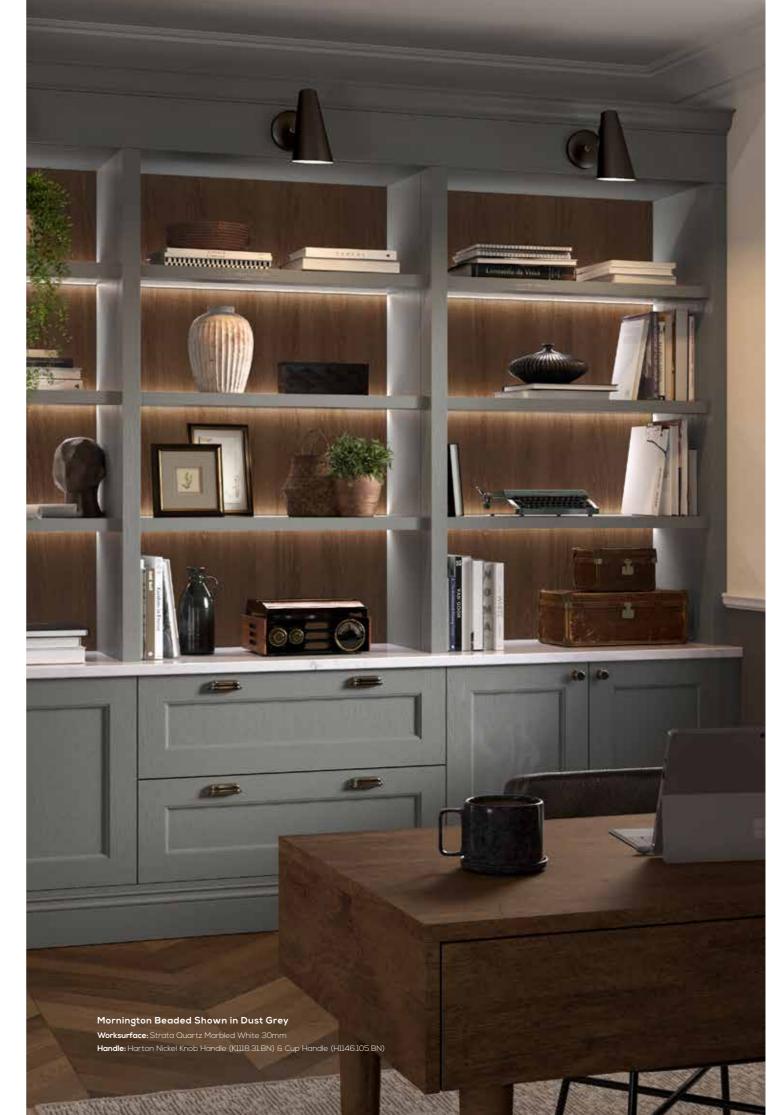

Featuring a distinctive ash-grain and an elegant narrow frame, our versatile Mornington door is available in a classic Shaker style, or with an intricate beading detail. Both of these options can then be further customised with an integrated Edge handle from our Outline Collection, to bring a modern twist to the traditional design.

# MORNINGTON FEATURES

- Create a look that's unique to you with Mornington's extensive selection of feature glazed door designs.
- 2. Transform the end of your kitchen island or peninsula with a feature drinks storage that's perfect for entertaining.
- 3. With a Kesseböhmer LeMans corner solution, your Mornington kitchen can be beautiful on the outside, and the inside