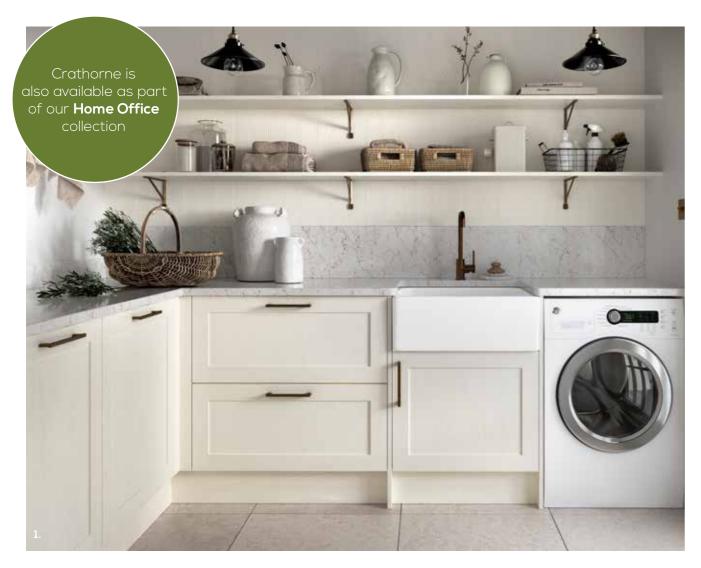

With an elegant narrow Shaker design and a distinctive ash-grain, Crathorne lends itself perfectly to both classic and contemporary kitchen looks. It can be paired with an eye catching rail detail for a sleek handleless look, or can be further customised with an Edge handle from our Outline integrated handle collection.

4 MATT COLOURS AS STANDARD

For Handleless Rail options see page 180

Bringing a contemporary twist to traditional Shaker style, Crathorne can be designed with a striking handleless rail to transform the overall look and feel of a kitchen.

### HOME OFFICE COLLECTION

A selection of our much-loved kitchen ranges can be used to create an abundance of beautiful home office designs to suit any traditional or modern setting, and any home working lifestyle. Whether you're looking to seamlessly introduce a workspace into your kitchen, bedroom or living room, or create a dedicated study, our flexible collection can produce a truly tailored design to suit any space, individual style, or practical requirements.

4 MATT COLOURS AS STANDARD

Further painted colours available See page 198

Pairing a classic Shaker style and distinctive ash-grain finish with a more contemporary narrow frame, Crathorne lends itself equally to both traditional and modern home office designs.