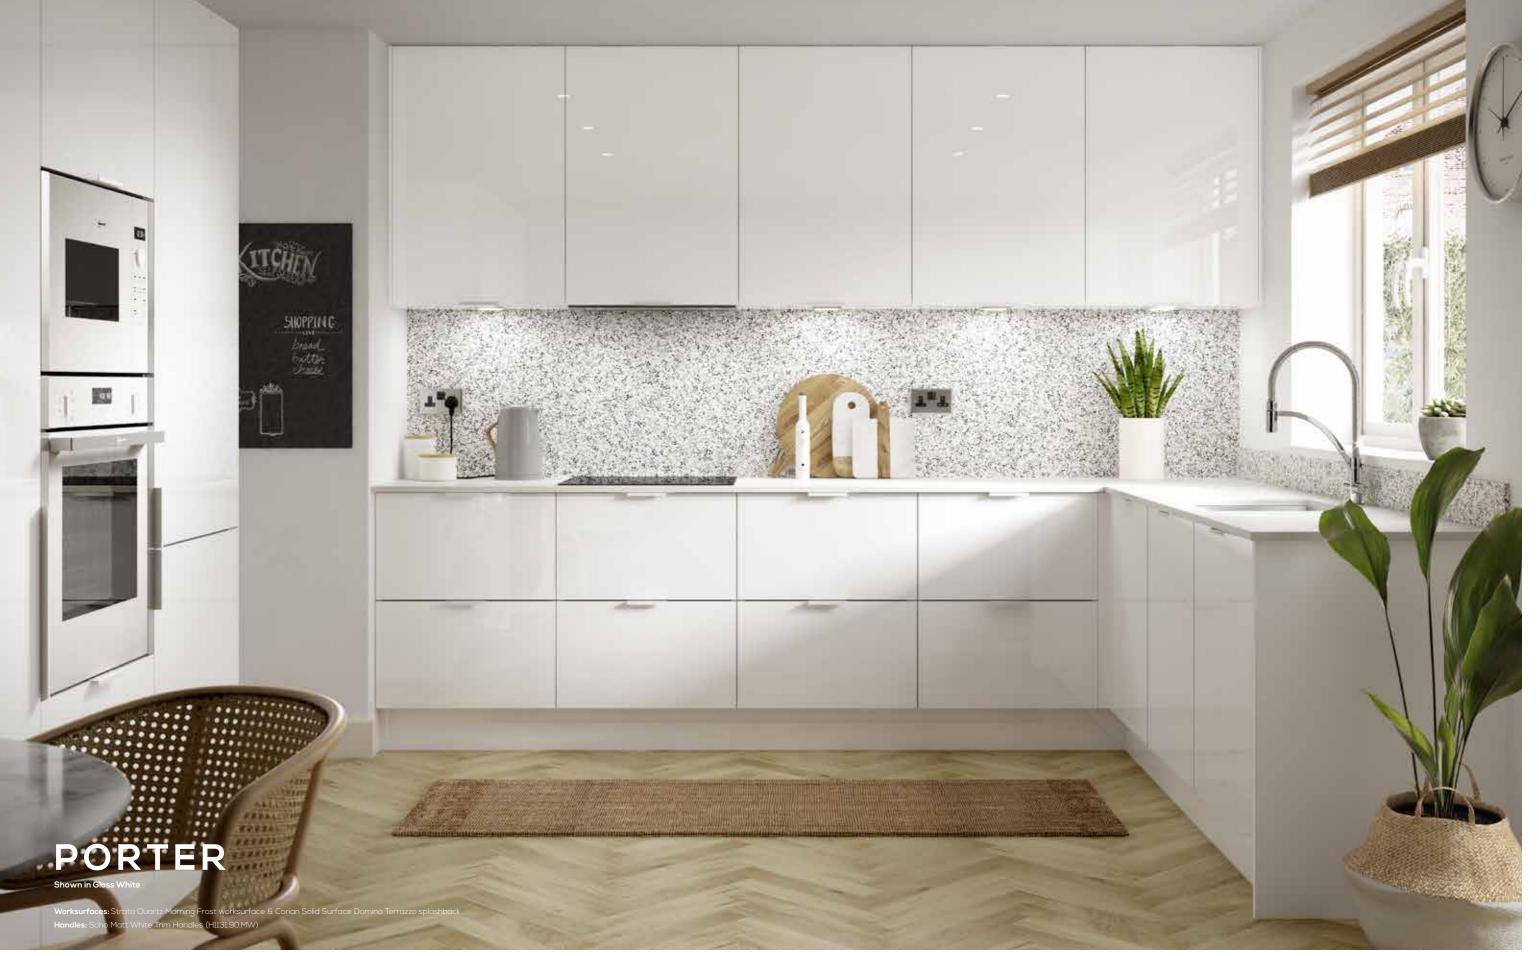

93

Our best-selling Porter door features a simple, linear design for an ultra-modern look. Pair with a handle or an eye-catching rail detail for a sleek handleless aesthetic, or personalise your kitchen further with any of the four integrated handle designs from our Outline Collection.

8 COLOURS AS STANDARD

The sleek Porter door can also be designed with a striking handleless rail, which not only acts as a hidden handle, but as a defining feature that can transform the look and feel of a kitchen.

Choose from five unique handleless rail finishes to create your own individual aesthetic.

# HANDLELESS RAIL FINISHES

Porter Outline is also available in Edge, Channel and

Extended Channel.

Go to page 204 for more information.

Ideal Home

KITCHEN AWARDS

> WINNER 2022

Portal Shown in Bay Green & Dust Grey

Worksurfaces: Strata Quartz Trinity Concrete

Handles: Outline Portal with Brushed Brass backola

# **PORTER FEATURES**

- 1. Create storage that mirrors the sleek, contemporary feel of your Porter kitchen with our extensive range of drawer and shelving options.
- 2. Linear and sophisticated; The Channel and Extended Channel integrated handles from our Outline Collection are exclusively available with Porter.
- 3. Porter Hartforth Blue contrasts beautifully with a Copper handleless rail to create a truly eye-catching look.

Porter can be paired with any of our four distinctive integrated handle styles as part of the Outline Collection, to create a range of personalised kitchen looks.

Choose from a beautiful array of metallic, timber and painted backplate options to complete your aesthetic.

Porter Outline available in:

EXTENDED CHANNEL -CHANNEL -

# **BACKPLATE FINISHES OPTIONS**

107