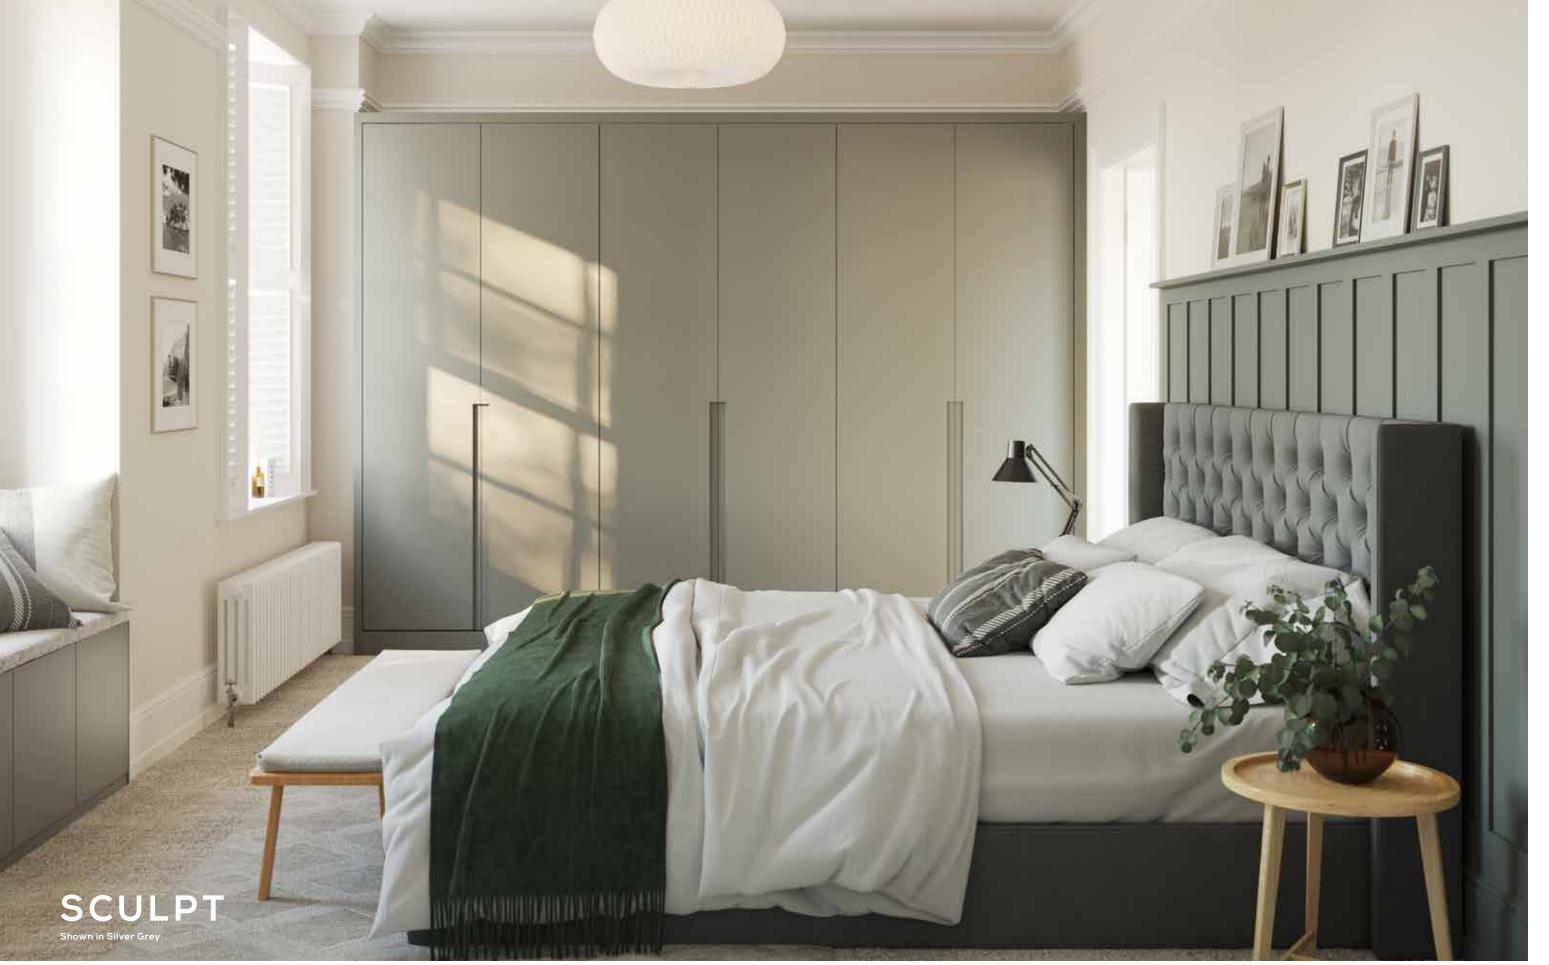

## BACKPLATE FINISHES OPTIONS

Carefully shaped into the edge of the door, Sculpt's integrated j-pull handle design sets it apart from the crowd for a bold and distinctive bedroom look.

### 4 MATT COLOURS AS STANDARD