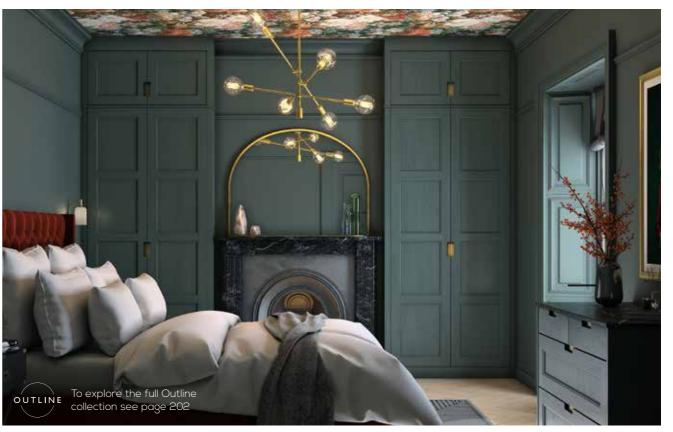

# BEDROOM

You deserve a bedroom that effortlessly balances design and function, so we've collated a collection of our much-loved kitchen ranges that can be used to design an array of classic and contemporary bedroom looks to suit any home. The Collection also sees the introduction of two exclusive bedroom ranges, and the option to tailor a selection of our styles with the Outline integrated handle collection.

### **FEATURE DOORS**

Truly personalise your traditional or contemporary fitted bedroom look with our selection of feature doors. Increase the functionality of your wardrobe whilst helping to increase the illusion of space in your bedroom with the classic Silver Tinted Mirror doors. Or, add a Bronze Tinted Glazed door to your sleek wardrobe design to create an eyecatching decorative statement.