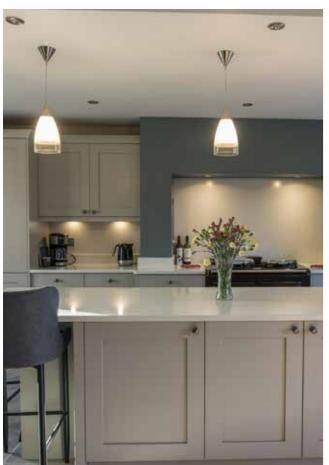

### REAL KITCHENS

To inspire you on your renovation journey, we've gathered a variety of our favourite real kitchens in real British homes, designed by independent Second Nature specialists across the UK, in a range of door styles and colours.

Exploring examples of real kitchens, designed and brought to life in real homes, can often provide the inspiration and reassurance you need to envision your own space, and make the final decision.

To discover more beautiful designs, head over to our Second Nature website where you can browse a whole host of different kitchens by style, finish and layout, to gather ideas and gain a true indication of the type of kitchen a specialist could create for your space and budget.

www.sncollection.co.uk/real-kitchens

<sup>1.</sup> Contrast Kitchens | 2. Inline Kitchens | 3. Ice Interior | 4. Cookhouse Design | 5. Fineline Interiors | 6. Input Kitchens

12

14