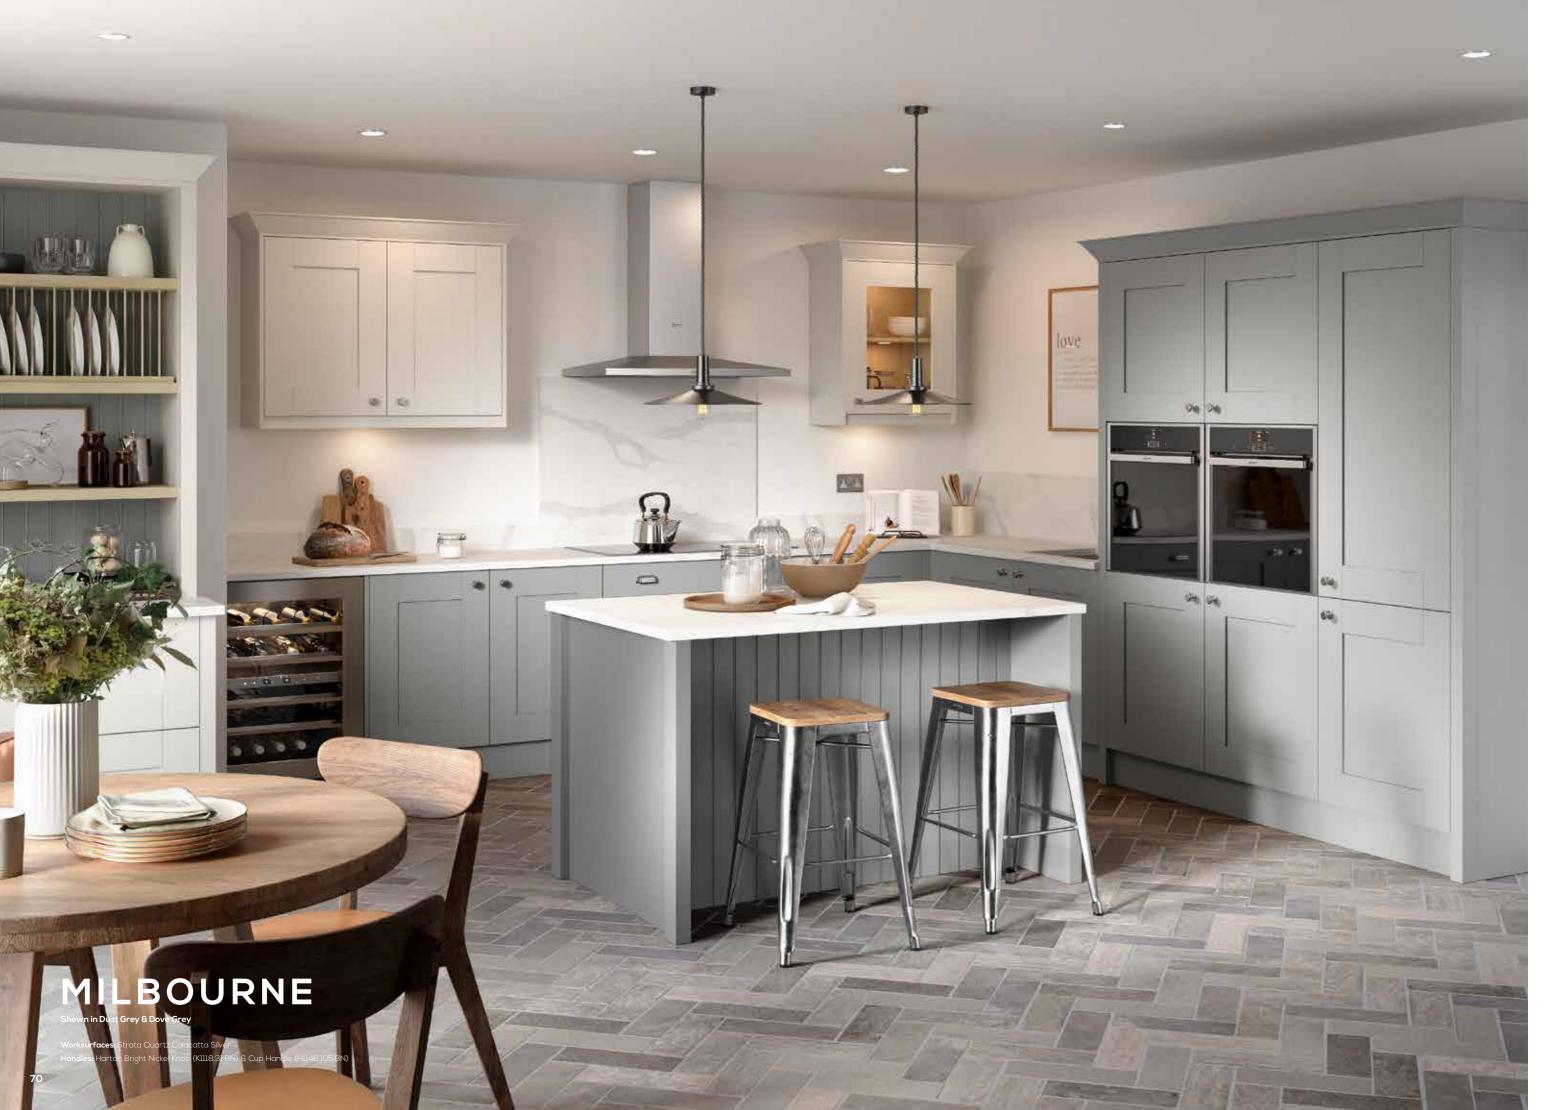

#### **BACKPLATE FINISHES OPTIONS**

From one look comes an abundance of possibilities. With a wide frame design, a subtly textured woodgrain finish and an impressive eight standard colours to choose from, plus further painted shades, Milbourne's Shaker style can be dressed up or down to suit any setting.

# MILBOURNE FEATURES

- A stand-alone open dresser offers the perfect place to house your everyday essentials whilst providing ar eye-catching, timeless kitchen feature
- 2. This Milbourne island-end has been designed to emulate the look of free-standing furniture, bringing traditions charm to the kitchen whilst providing practical shelving and drawer space.
- Our clever iMove storage solution allows you to make use of your full ceiling height, bringing the contents of your higher cabinets down within easy reach.