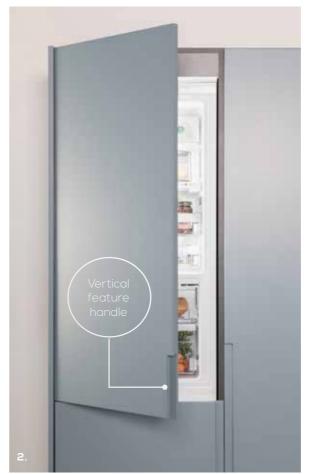

# REMO FEATURES

- 182. Remo's integrated j-pull handle design can be customised to create a bespoke look for your kitchen, choose between a horizontal or vertical feature handle.
  - 3. A Tandem Larder is both a practical and attractive storage solution, which perfectly complements contemporary kitchens. The split shelving doubles the visibility and accessibility of cabinet contents.
  - With our efficient drawer organisation solutions your Remo kitchen can be beautifully sleek on the inside too.