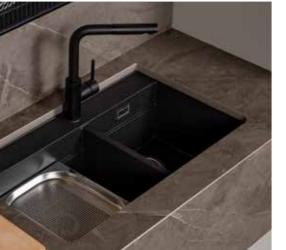

Choose from five unique finishes to create your own individual aesthetic.

**ALUMINIUM** RAIL

MATT WHITE RAIL

MATT GRAPHITE RAIL

METALLIC BRASS RAIL

METALLIC COPPER RAIL

As part of our Alveus Sinks and Taps Collection, you have three beautiful ranges to choose from to achieve your desired look and functionality.

### MONARCH COLLECTION

Thanks to a world leading PVD Treatment, the Monarch Collection boasts increased scratch resistance and is available in a striking Anthracite, Bronze, Copper or Gold finish.

### **GRANITAL**COLLECTION

Formulated from high quality quartz bound by a premium binding agent, our Granital sinks and taps provide strength and durability, as well as an impressive resistance to temperature shocks.

### STAINLESS STEEL COLLECTION

Designed with AISI 304
Stainless Steel that's 100%
recyclable, this collection
provides strength and
longevity, with a resistance
to high temperatures,
rapid temperature
changes, impacts and
chemical influences.