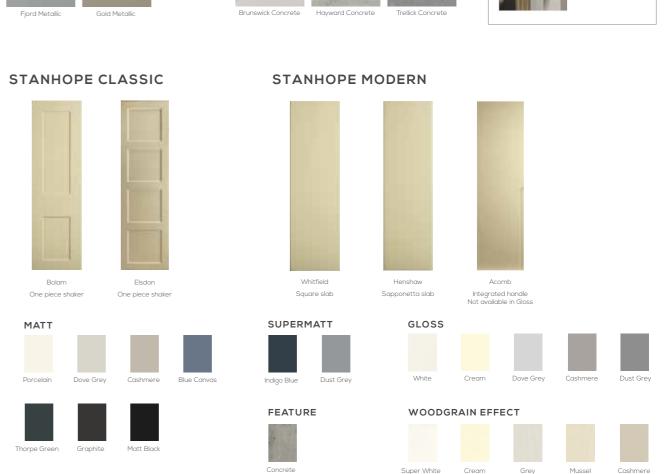

# STANHOPE CLASSIC MADE-TO-MEASURE

Stanhope boasts a complete made-tomeasure collection across three classic door styles, in a choice of matt, supermatt and woodgrain effect finishes. Choose from Bolam, a simple, ever-popular Shaker, Langley, a classic Shaker with an Ovolo framed detail, and Meldon, an eye-catching, traditional cathedral arch design.

# MATT

## **AVAILABLE IN THE** FOLLOWING DOOR STYLES

WOODGRAIN FINISH

# STANHOPE MODERN MADE-TO-MEASURE

The Stanhope collection features a complete made-to-measure offering across three modern door styles, in a choice of matt, gloss, feature concrete and woodgrain effect finishes. Choose from the simple Whitfield slab, the curved sapponetta style of Henshaw, or the integrated handle design of Acomb.

#### MATT

#### **AVAILABLE IN THE FOLLOWING DOOR STYLES**

Dust Grey

GLOSS

FEATURE