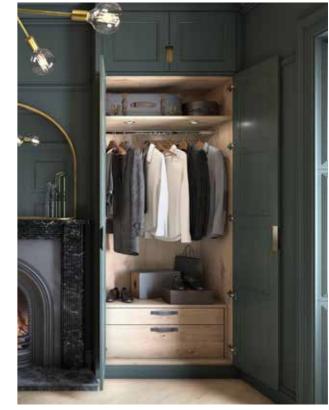

### SATIN GLASS COLOURS

Bringing a feeling of luxury to everyday life, our open wardrobes in textured Linen can create the ultimate walk-in-closet look, for an undeniable design statement in any home. Choose from Walnut, Oak or Linen internal accessories for the perfect balance of beauty and functionality.

Bespoke Sizes

### 3 INTERNAL ACCESSORY FINISES AVAILABLE