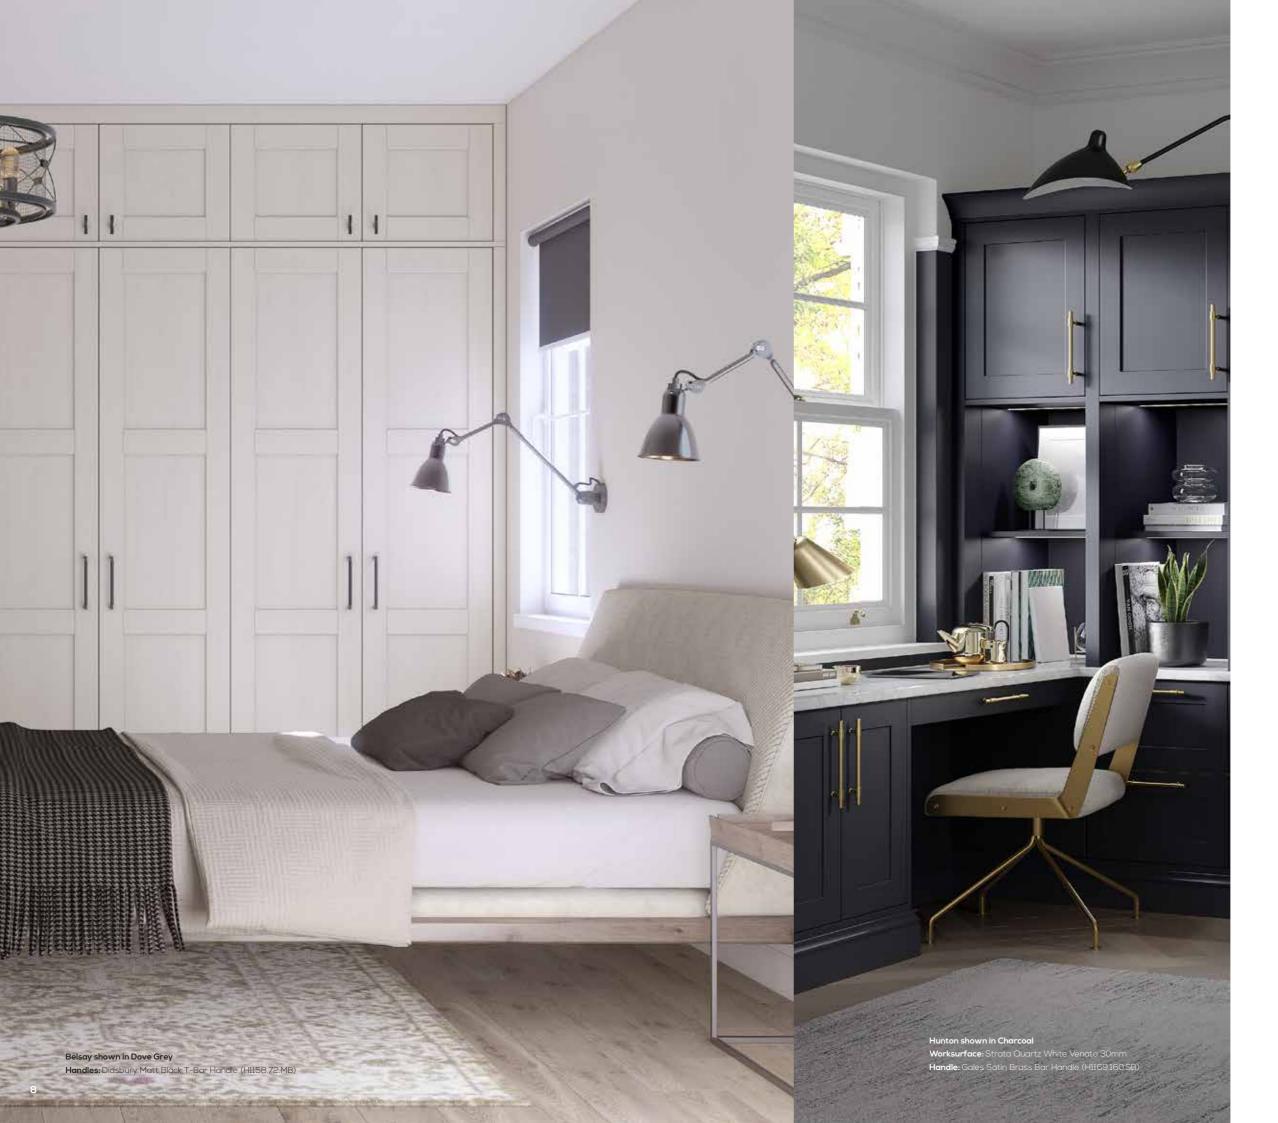

### **BACKPLATE FINISHES OPTIONS**

Wasker wises Dakton Kisa Ma

Handle: Soho Matt Black Trim Handles (H1131.90.MB, H1131.250.

A contemporary take on the classic Shaker, Hunton features a narrow surround, a smooth painted finish, and is equally at home in any modern or traditional setting. Further personalise with an Edge handle from our Outline integrated handle collection for a truly unique look.

## HUNTON OUTLINE

Edge shown in Georgian Red

Worksurfaces: Strata Quartz Pietra Auburn **Handles:** Outline Edge with Brushed Brass backplates The Hunton range can take on a whole new aesthetic with a subtly sculpted Edge handle, as part of our unique Outline integrated handle collection.