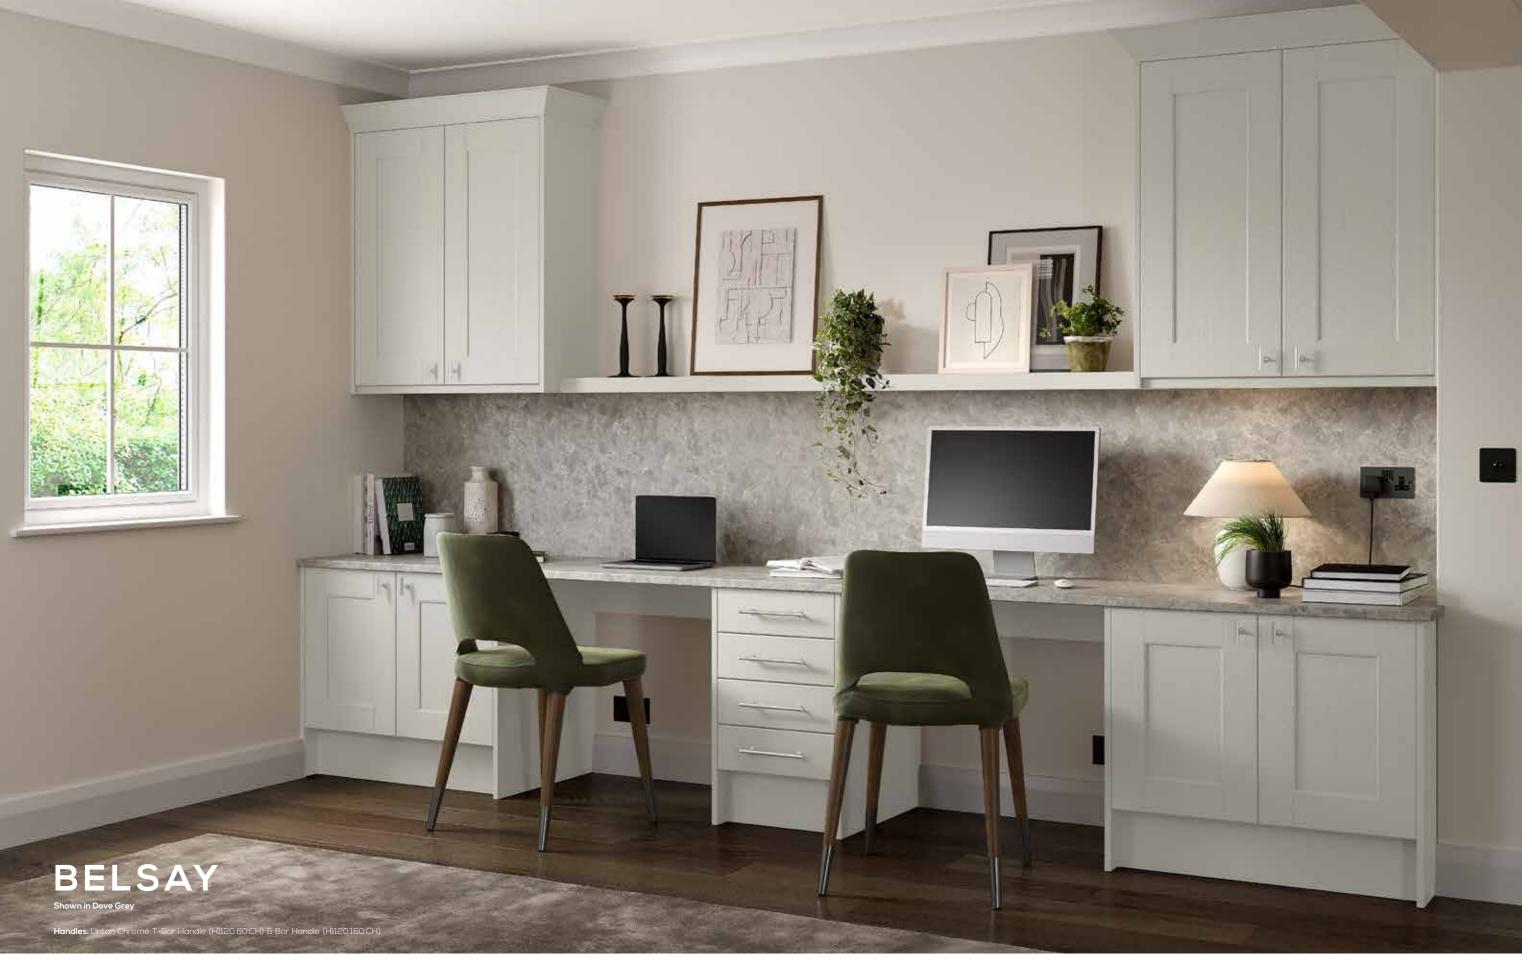

### **BACKPLATE FINISHES OPTIONS**

Simple yet refined, our affordable Belsay range features a Shaker frame with modern proportions, an elegant chamfer detailing on the centre panel and a tasteful textured woodgrain-style finish. It's uncomplicated nature allows it to be styled effortlessly to suit any home office space.

### 3 WOODGRAIN COLOURS AS STANDARD

Bring a contemporary look to your home office design with our seamless, matt painted Porter door. Offering a world of possibilities for injecting personality through colour, accessories and textures, Porter is also available with any of the four integrated handle options from the Outline Collection.