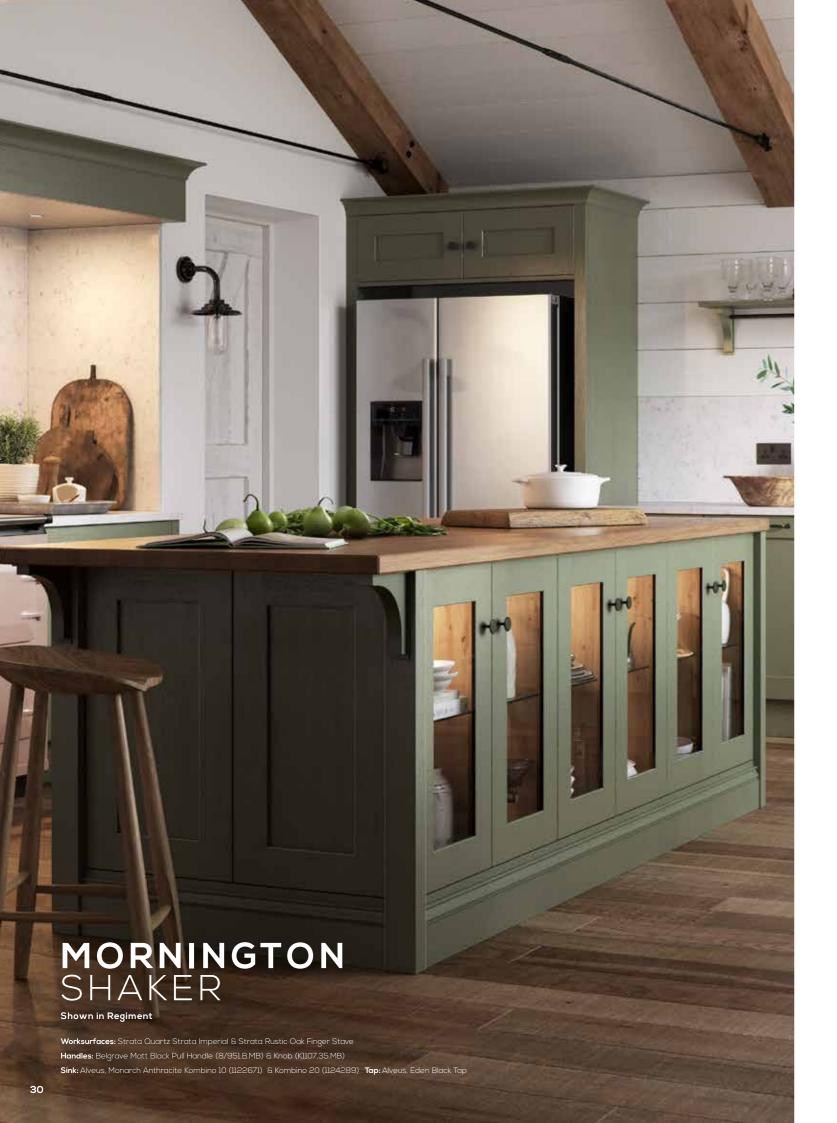

Featuring a distinctive ash-grain and an elegant narrow frame, our versatile Mornington door is available in a classic Shaker style, or with an intricate beading detail. Both of these options can then be further customised with an integrated Edge handle from our Outline Collection, to bring a modern twist to the traditional design.

# MORNINGTON FEATURES

- Create a look that's unique to you with Mornington's extensive selection of feature glazed door designs.
- 2. Transform the end of your kitchen island or peninsula with a feature drinks storage that's perfect for entertaining.
- 3. With a Kesseböhmer LeMans corner solution, your Mornington kitchen can be beautiful on the outside, and the inside

8 MATT COLOURS AS STANDARD

\*Shaker only

Both Mornington Shaker and Mornington Beaded are available with a subtly sculpted Edge handle, as part of our unique Outline integrated handle collection.

Choose from an array of metallic, timber and painted backplate options to complete your look.