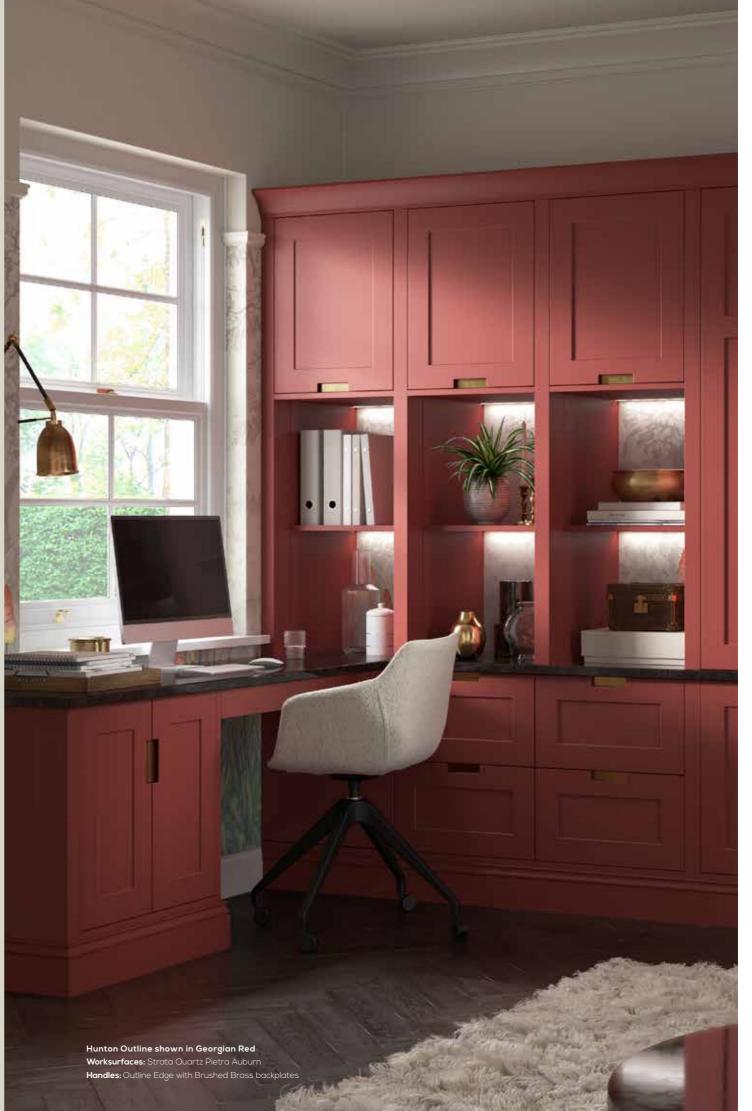

## HUNTON OUTLINE

Edge shown in Georgian Red

Worksurfaces: Strata Quartz Pietra Auburn **Handles:** Outline Edge with Brushed Brass backplates The Hunton range can take on a whole new aesthetic with a subtly sculpted Edge handle, as part of our unique Outline integrated handle collection.