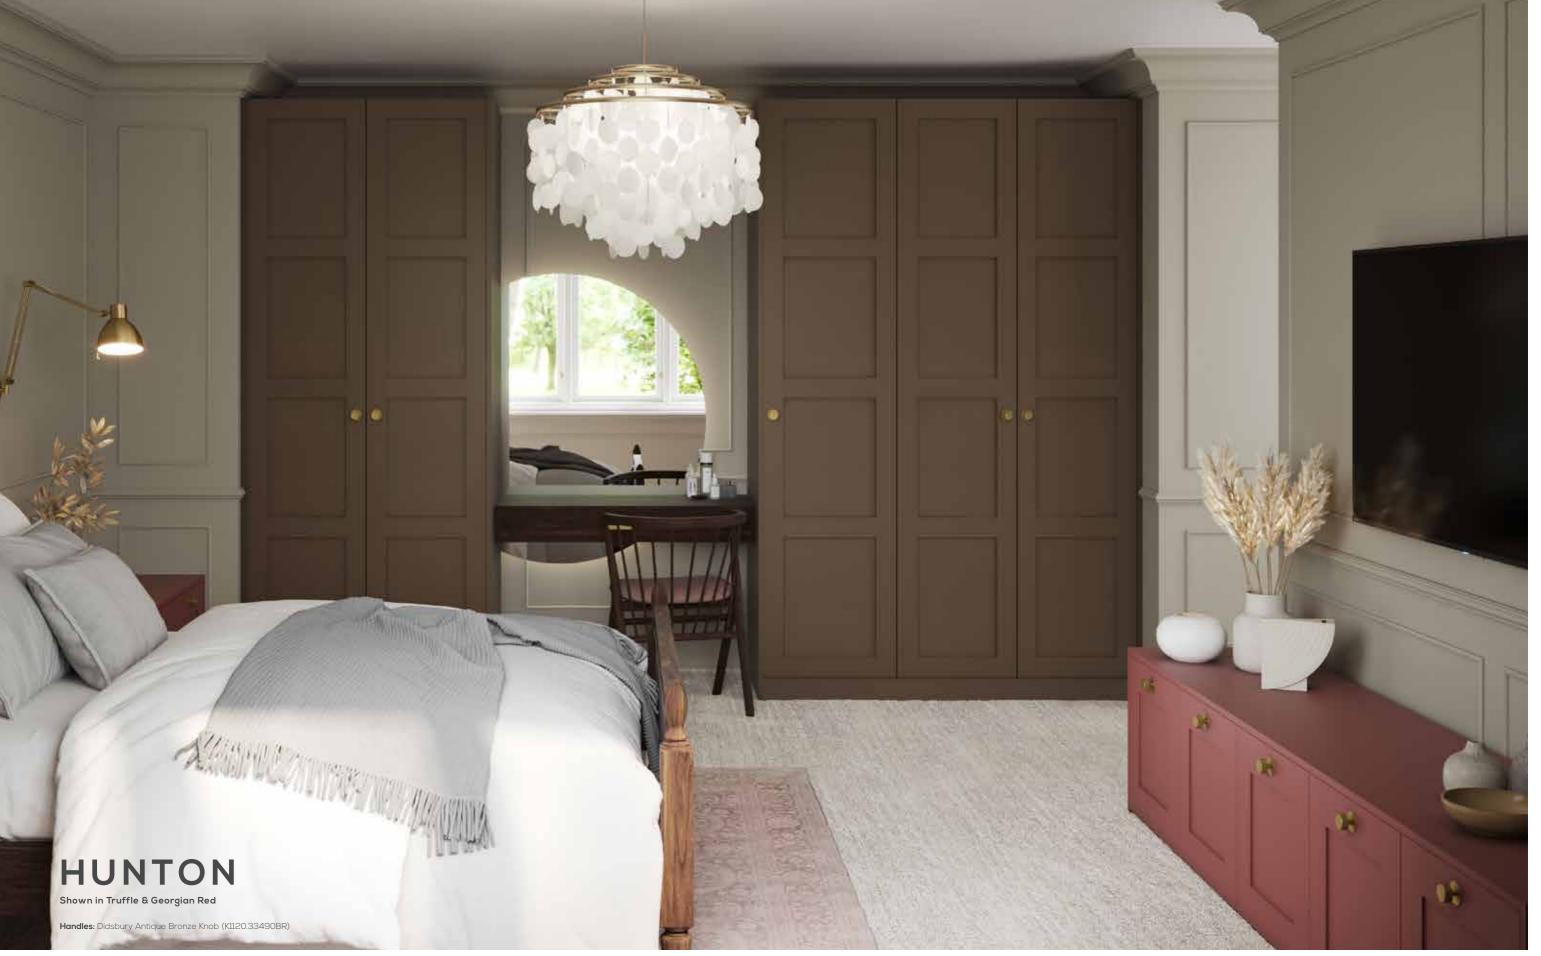

### **BACKPLATE FINISHES OPTIONS**

Wasker wises Dakton Kisa Ma

Handle: Soho Matt Black Trim Handles (H1131.90.MB, H1131.250.

A contemporary take on the classic Shaker, Hunton features a narrow surround, a smooth painted finish, and is equally at home in any modern or traditional setting. Further personalise with an Edge handle from our Outline integrated handle collection for a truly unique look.

### HUNTON **FEATURES**

- 1. Create a sleek appliance bank with a vertical handleless rail design.
- 2. The addition of minimalist trim handles transforms Hunton's Shaker aesthetic into a sleek, ultra-modern look.
- 3. As a contemporary take on the classic Shaker style, Hunton sits perfectly in this modern home-bar design, featuring a matching Edge handle for a seamless look.

Hunton embraces a contemporary look with a subtly sculpted Edge Handle, as part of our unique Outline integrated handle collection.

Choose from an array of metallic, timber and painted backplate options to complete your look.