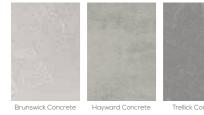

# UNITY FEATURES

- Unity can be paired with a sleek
   handleless rail in a selection of five
   beautiful finishes to create an eyecatching handleless look.
- 2. Alongside a variety of matt and gloss colour options, Unity is also available in a number of feature finishes, including three sophisticated, textured concretes.
- 3. Exclusive to Unity, our Multiplex edging provides a contrasting edge detail to your cabinetry for a fresh, modern look.

### **CONCRETE EFFECT**

UNITY EDGE

OPTIONS

door edge: go with a two-tone 3D glass effect, or matching edges for the seamless look.

MATCHING EDGE FOR SEAMLESS FINISH Woodgrain & concrete effect finish only available in