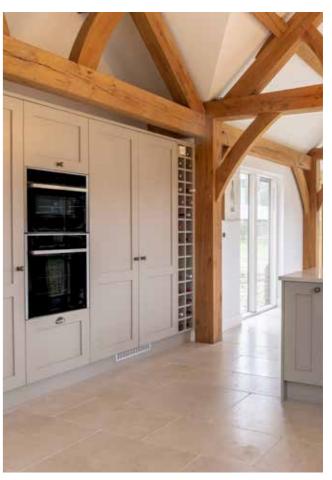

# MORNINGTON FEATURES

- Create a look that's unique to you with Mornington's extensive selection of feature glazed door designs.
- 2. Transform the end of your kitchen island or peninsula with a feature drinks storage that's perfect for entertaining.
- 3. With a Kesseböhmer LeMans corner solution, your Mornington kitchen can be beautiful on the outside, and the inside

### **DISPENSA** LARDER

The unique design of our Dispensa Larder gives you access to your goods from both sides, meaning all of your items are visible in one movement, even those on the top shelf. Market leading quality also ensures that even when fully loaded with 100kg of groceries, the unit moves smoothly with minimal effort.

### **TANDEM SIDE** LARDER

Designed for use alongside traditional shelves, the Tandem Side is placed on the inside of a tall height cupboard. It's the perfect solution for storing your herbs and spices within easy reach. Alternatively, a studio height design can be planned into smaller units which can be a great place to store tea, coffee and breakfast essentials.

### **TANDEM SOLO** LARDER

Our Tandem Solo presents immediate, effortless access to food stuffs with the simple opening of your cupboard door. Offering complete transparency for your entire cupboard contents, you'll never again find out-of-date ingredients premium aesthetic to your internals. lurking at the back of your shelves!

### CONVOY LARDER

Easy to adjust, highly flexible and available in an array of finishes, including glass and durable wooden shelving, our Convoy larder range boasts an air of luxury, giving a