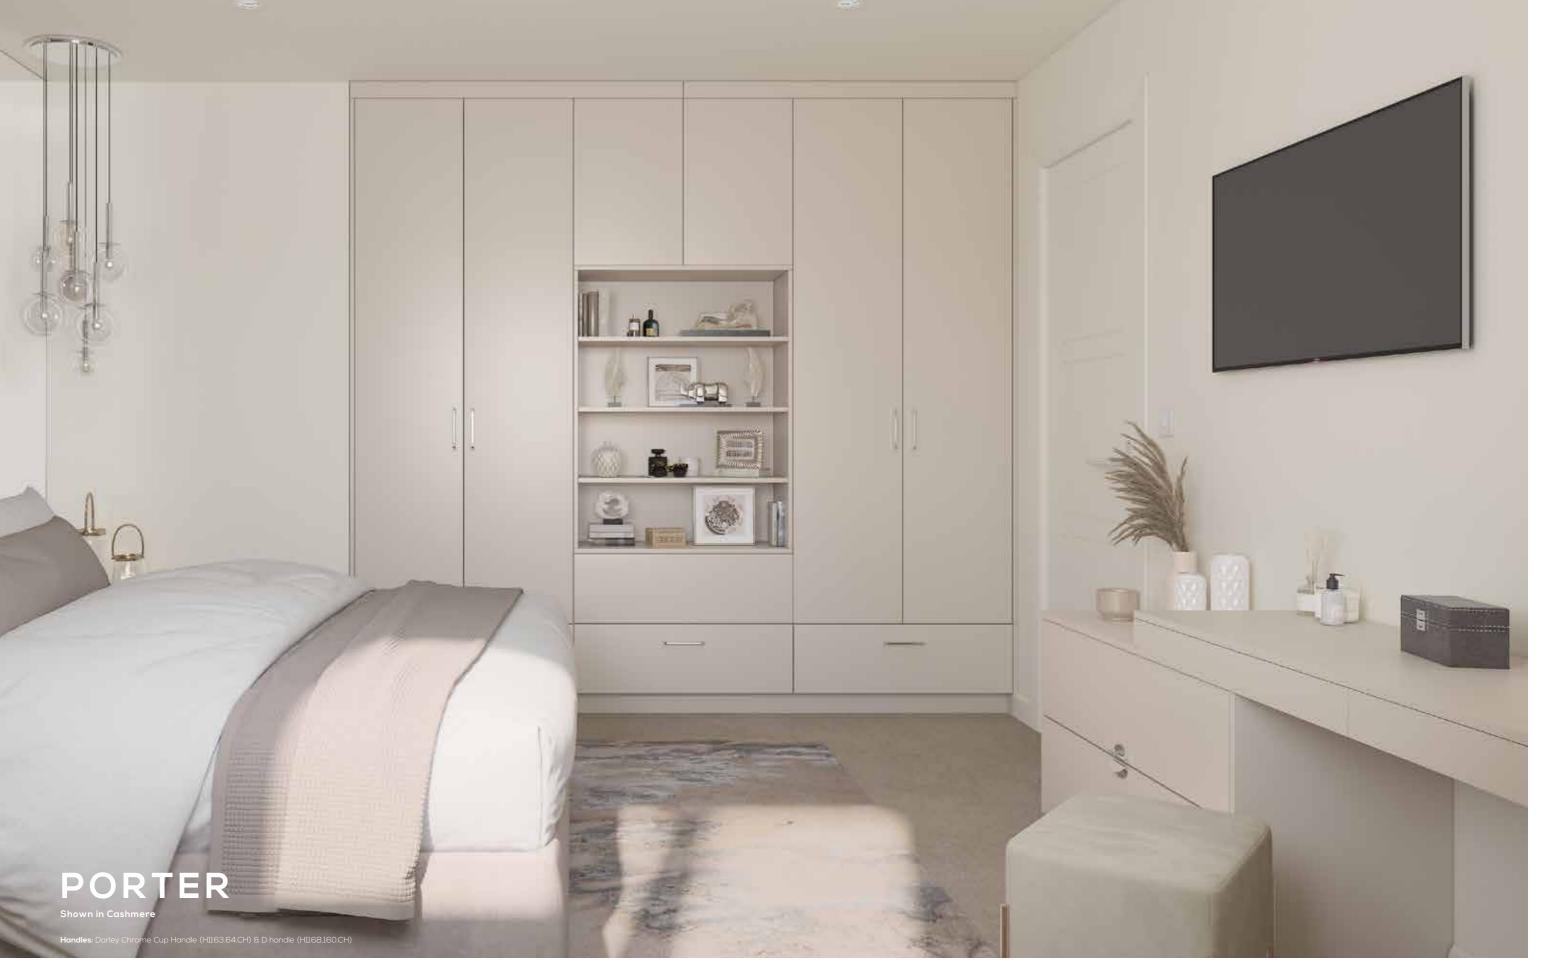

# 3 WOODGRAIN COLOURS AS STANDARD

Our best-selling Porter door is perfect for those seeking a seamless bedroom look. With a sleek, linear appearance, Porter's versatility means it can adapt to any space and is the perfect canvas to inject individuality into your bedroom design.

#### 4 MATT COLOURS AS STANDARD

SB Channel

141

Porter can be paired with any of our four distinctive integrated handle styles as part of the Outline Collection, to create a range of unique bedroom looks.

Choose from a beautiful array of metallic, timber and painted backplate options to complete your aesthetic.

Porter Outline available in:

EXTENDED [CHANNEL]