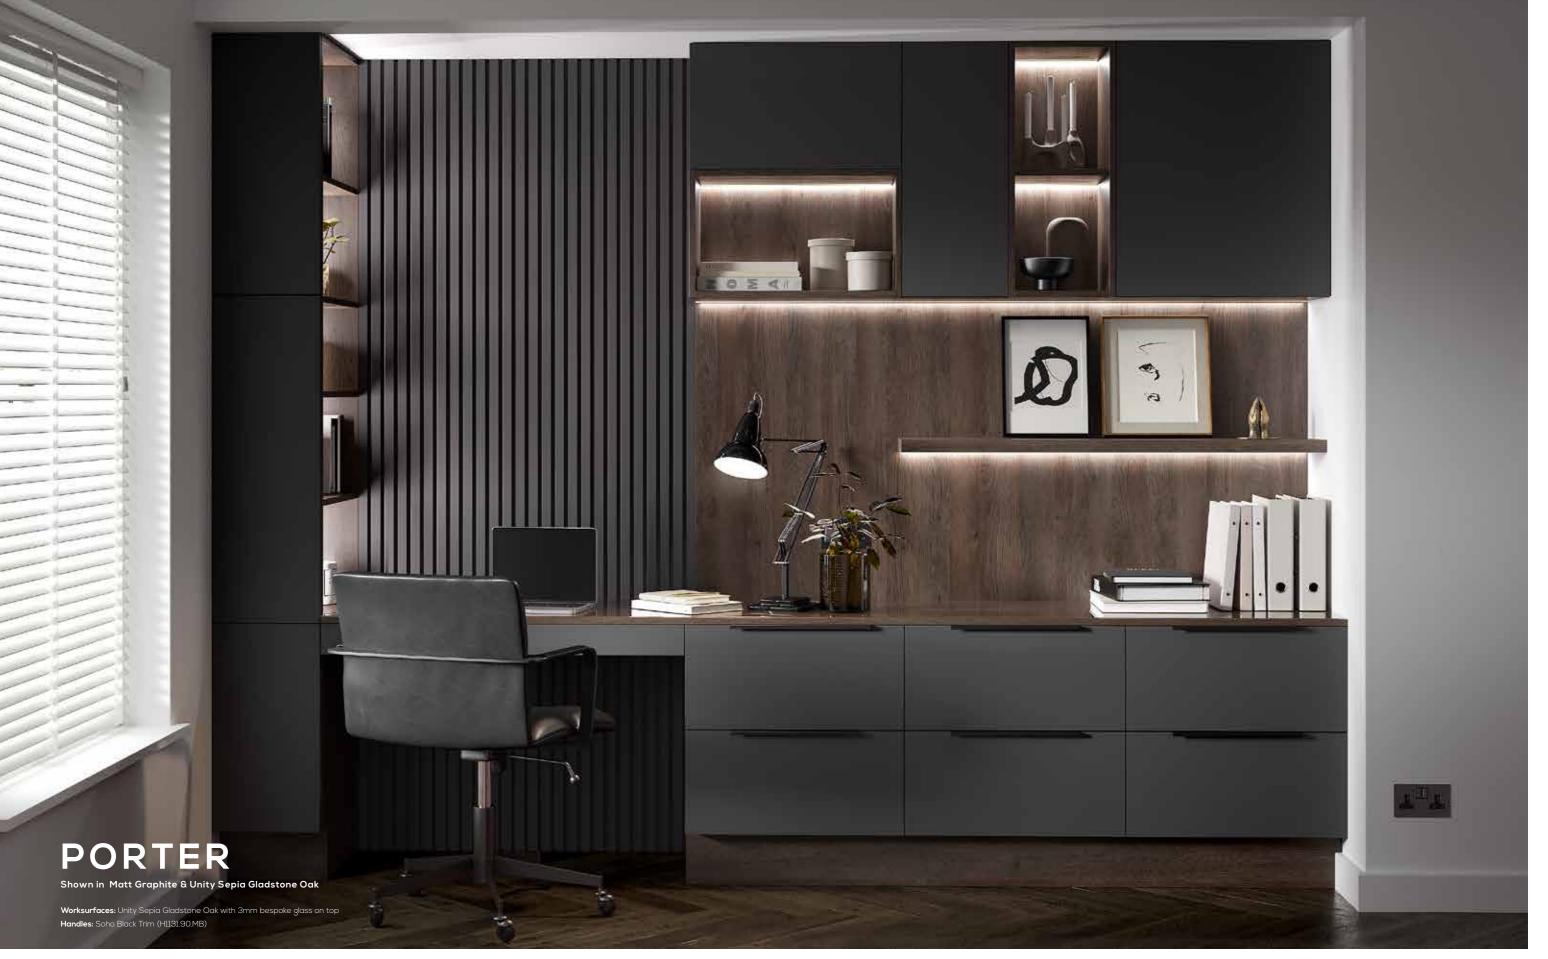

### WHAT DO I NEED & WHERE?

When choosing the most appropriate lighting for your kitchen, bedroom or home office, a good place to start is considering these three key lighting environments – Mood, Task and Convenience

### 3 WOODGRAIN COLOURS AS STANDARD

Bring a contemporary look to your home office design with our seamless, matt painted Porter door. Offering a world of possibilities for injecting personality through colour, accessories and textures, Porter is also available with any of the four integrated handle options from the Outline Collection.

### 4 MATT COLOURS AS STANDARD

Further painted colours available See page 198