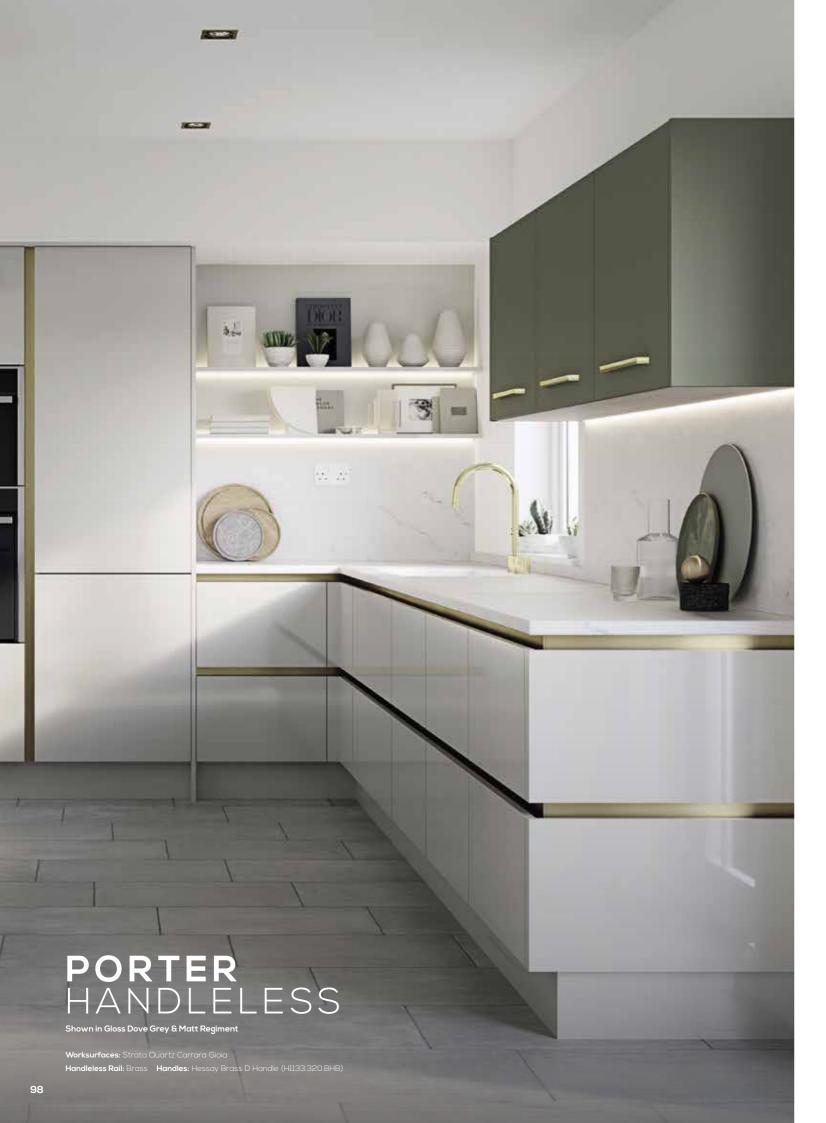

93

Our best-selling Porter door features a simple, linear design for an ultra-modern look. Pair with a handle or an eye-catching rail detail for a sleek handleless aesthetic, or personalise your kitchen further with any of the four integrated handle designs from our Outline Collection.

8 COLOURS AS STANDARD

The sleek Porter door can also be designed with a striking handleless rail, which not only acts as a hidden handle, but as a defining feature that can transform the look and feel of a kitchen.

Choose from five unique handleless rail finishes to create your own individual aesthetic.

# HANDLELESS RAIL FINISHES

Porter Outline is also available in Edge, Channel and

Extended Channel.

Go to page 204 for more information.

Ideal Home

KITCHEN AWARDS

> WINNER 2022

Portal Shown in Bay Green & Dust Grey

Worksurfaces: Strata Quartz Trinity Concrete

Handles: Outline Portal with Brushed Brass backola