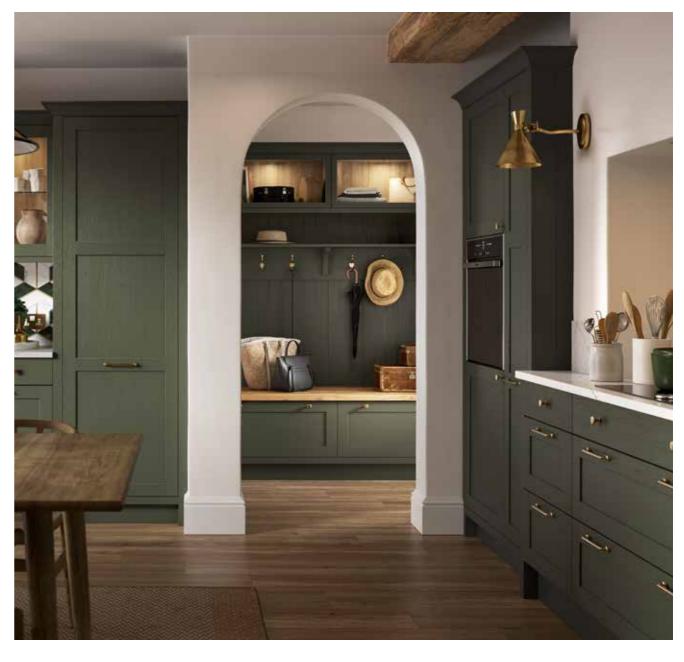

With an elegant narrow Shaker design and a distinctive ash-grain, Crathorne lends itself perfectly to both classic and contemporary kitchen looks. It can be paired with an eye catching rail detail for a sleek handleless look, or can be further customised with an Edge handle from our Outline integrated handle collection.

4 MATT COLOURS AS STANDARD

For Handleless Rail options see page 180

Bringing a contemporary twist to traditional Shaker style, Crathorne can be designed with a striking handleless rail to transform the overall look and feel of a kitchen.