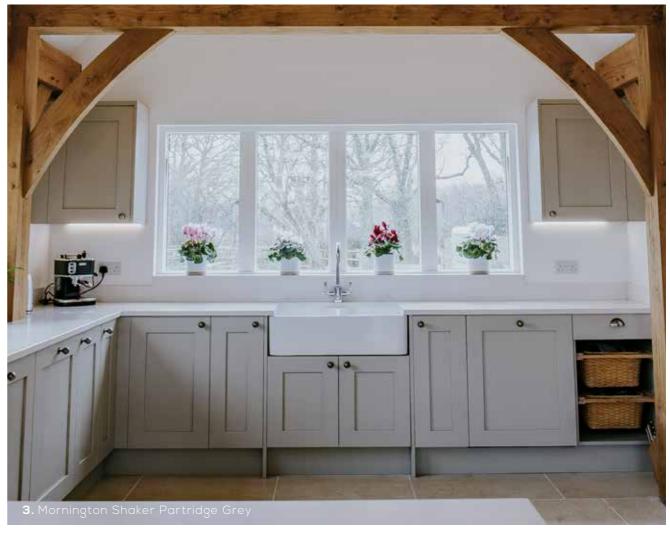

Featuring a distinctive ash-grain and an elegant narrow frame, our versatile Mornington door is available in a classic Shaker style, or with an intricate beading detail. Both of these options can then be further customised with an integrated Edge handle from our Outline Collection, to bring a modern twist to the traditional design.

8 MATT COLOURS AS STANDARD

\*Shaker only

Both Mornington Shaker and Mornington Beaded are available with a subtly sculpted Edge handle, as part of our unique Outline integrated handle collection.

Choose from an array of metallic, timber and painted backplate options to complete your look.

# MORNINGTON FEATURES

- Create a look that's unique to you with Mornington's extensive selection of feature glazed door designs.
- 2. Transform the end of your kitchen island or peninsula with a feature drinks storage that's perfect for entertaining.
- 3. With a Kesseböhmer LeMans corner solution, your Mornington kitchen can be beautiful on the outside, and the inside