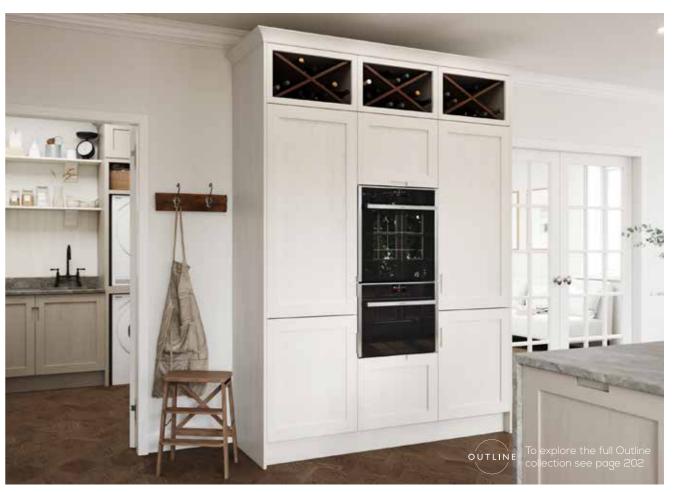

A brand-new bespoke integrated handle collection, featuring four beautifully unique options available on an array of door styles, all aimed at ensuring you can truly create the room of your dreams.

Blending aesthetic design with expert craftsmanship, Outline has been specifically developed to complement both traditional and contemporary settings, providing a unique character and charm and ensuring that whatever your style, our collection has something to suit you.

A unique, bespoke integrated handle collection full of character and charm.

EDGE\_

Subtly sculpted into the perimeter of the door, Edge offers a refined and considered handle that is equally suited to modern or traditional settings. Its beautifully curved corners soften a design, whilst adding depth and interest.

Available on Porter, Hunton, Fitzroy, Crathorne, Mornington Beaded & Mornington Shaker.