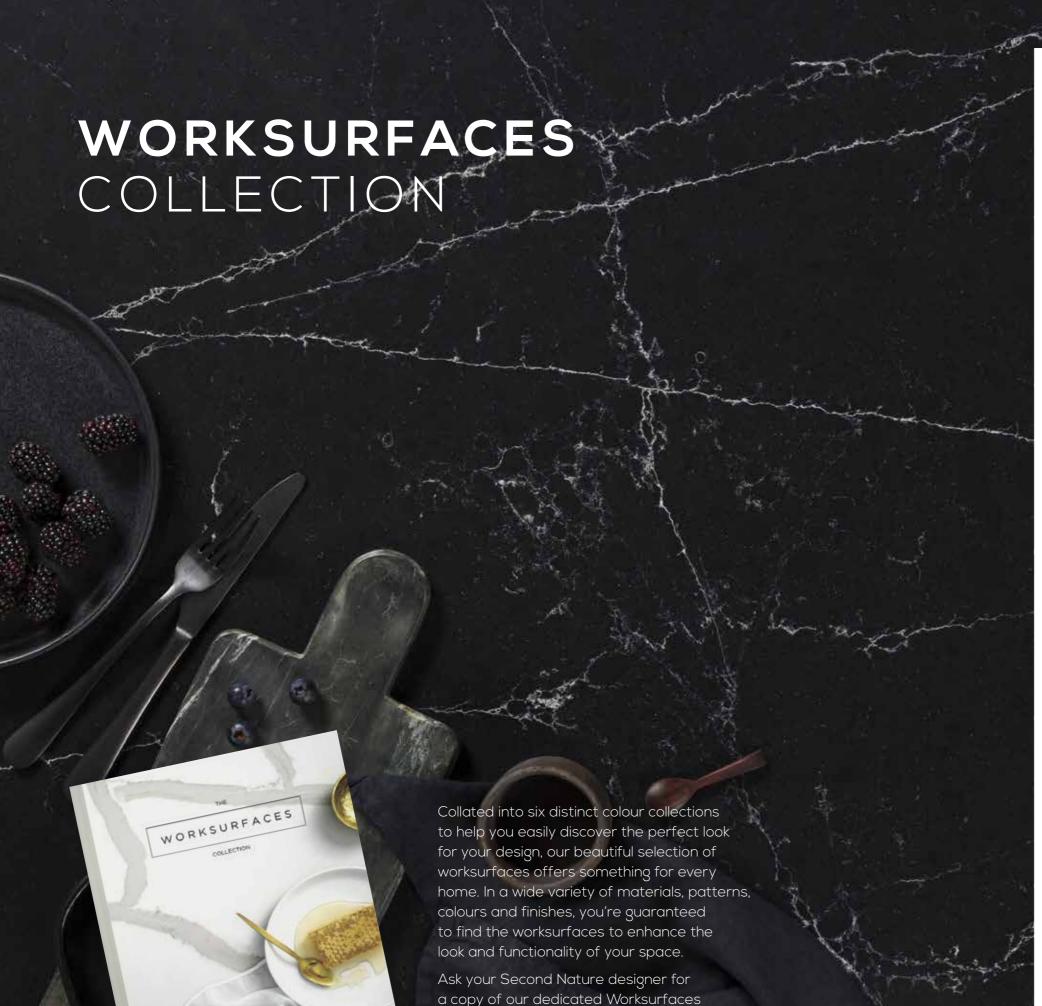

| Worksurfaces      | 176 |
|-------------------|-----|
| Handles           | 178 |
| Handleless rail   | 180 |
| Sink & taps       | 182 |
| Storage           |     |
| Larder storage    | 184 |
| Corner storage    | 186 |
| Wall storage      | 188 |
| Drawer Inserts    | 190 |
| Waste & Recycling | 192 |
| Lighting          | 194 |
|                   |     |

brochure to explore and be inspired

by our extensive collection.

WHITE PURE, FEATURE & ABSTRACT COLLECTION

WHITE DAPPLED & REFLECTIONS COLLECTION

NEUTRAL
CRYSTALLISED,
DAPPLED & PURE
COLLECTION

GREY PURE, CRYSTALLISED, DAPPLED & VEINED COLLECTION

**BLACK**COLLECTION

TIMBER COLLECTION

**PEWTER** COLLECTION

**ANTIQUE** COLLECTION

STAINLESS STEEL COLLECTION

KNURLED COLLECTION

**BLACK/WHITE** COLLECTION

Although small, handles play a big part in determining the look, feel and practicality of your kitchen, bedroom or home office design. Whether strong and structured, elegant and characterful, or bold and textured, our extensive handle collection offers something for every style and taste. Visit your local Second Nature specialist to explore our full range.