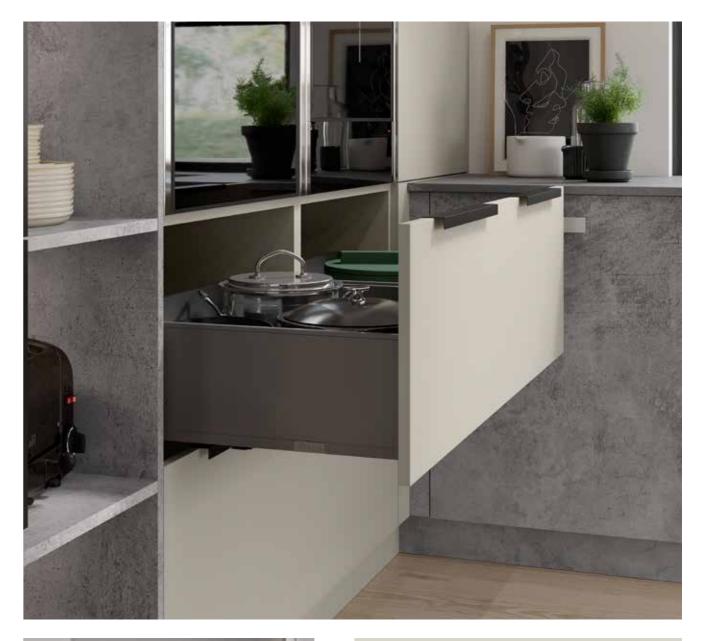

### **DISPENSA** LARDER

The unique design of our Dispensa Larder gives you access to your goods from both sides, meaning all of your items are visible in one movement, even those on the top shelf. Market leading quality also ensures that even when fully loaded with 100kg of groceries, the unit moves smoothly with minimal effort.

### **TANDEM SIDE** LARDER

Designed for use alongside traditional shelves, the Tandem Side is placed on the inside of a tall height cupboard. It's the perfect solution for storing your herbs and spices within easy reach. Alternatively, a studio height design can be planned into smaller units which can be a great place to store tea, coffee and breakfast essentials.

### **TANDEM SOLO** LARDER

Our Tandem Solo presents immediate, effortless access to food stuffs with the simple opening of your cupboard door. Offering complete transparency for your entire cupboard contents, you'll never again find out-of-date ingredients premium aesthetic to your internals. lurking at the back of your shelves!

### CONVOY LARDER

Easy to adjust, highly flexible and available in an array of finishes, including glass and durable wooden shelving, our Convoy larder range boasts an air of luxury, giving a