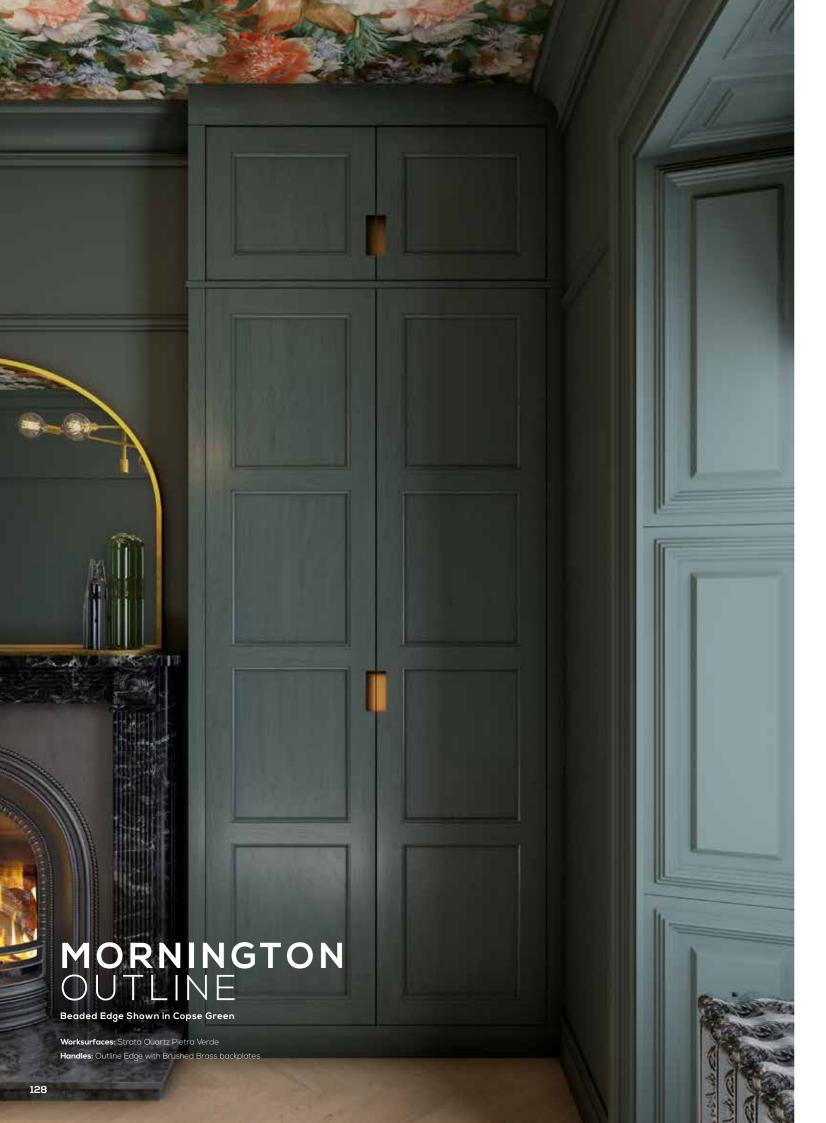

Featuring a distinctive ash-grain and an elegant narrow frame, our versatile Mornington door is available in a classic Shaker style, or with an intricate beading detail. Both of these options can then be further customised with an integrated Edge handle from our Outline Collection, to bring a modern twist to the traditional design.

8 MATT COLOURS AS STANDARD

\*Shaker only

Both Mornington Shaker and Mornington Beaded are available with a subtly sculpted Edge handle, as part of our unique Outline integrated handle collection.

Choose from an array of metallic, timber and painted backplate options to complete your look.

Mornington Outline available in:

EDGE\_\_

#### **BACKPLATE FINISHES OPTIONS**

# MORNINGTON FEATURES

- Create a look that's unique to you with Mornington's extensive selection of feature glazed door designs.
- 2. Transform the end of your kitchen island or peninsula with a feature drinks storage that's perfect for entertaining.
- 3. With a Kesseböhmer LeMans corner solution, your Mornington kitchen can be beautiful on the outside, and the inside