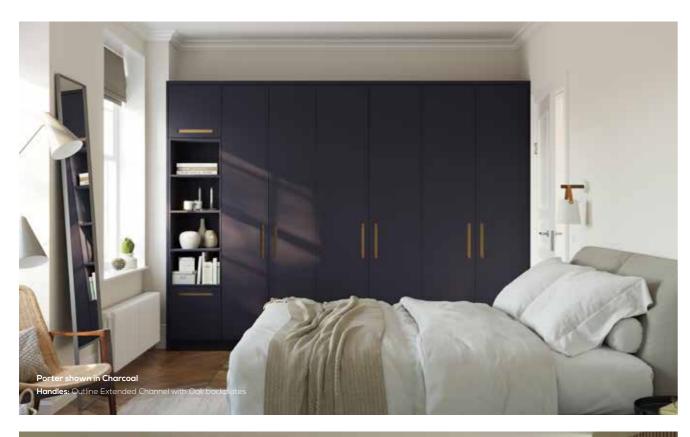

# **PORTER FEATURES**

- 1. Create storage that mirrors the sleek, contemporary feel of your Porter kitchen with our extensive range of drawer and shelving options.
- 2. Linear and sophisticated; The Channel and Extended Channel integrated handles from our Outline Collection are exclusively available with Porter.
- 3. Porter Hartforth Blue contrasts beautifully with a Copper handleless rail to create a truly eye-catching look.

Porter can be paired with any of our four distinctive integrated handle styles as part of the Outline Collection, to create a range of personalised kitchen looks.

Choose from a beautiful array of metallic, timber and painted backplate options to complete your aesthetic.

Porter Outline available in:

EXTENDED CHANNEL -CHANNEL -