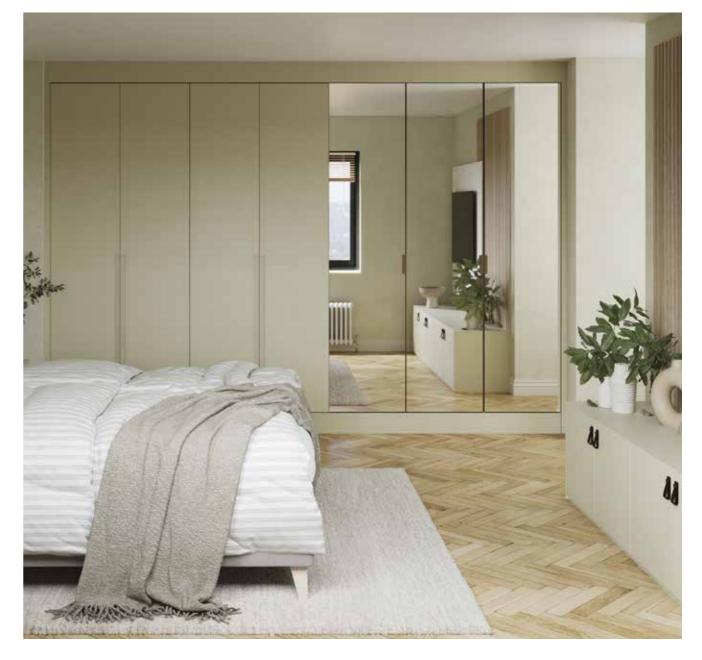

### **FEATURE DOORS**

Truly personalise your traditional or contemporary fitted bedroom look with our selection of feature doors. Increase the functionality of your wardrobe whilst helping to increase the illusion of space in your bedroom with the classic Silver Tinted Mirror doors. Or, add a Bronze Tinted Glazed door to your sleek wardrobe design to create an eyecatching decorative statement.

### AVAILABLE IN THE FOLLOWING FINISHES

46 147