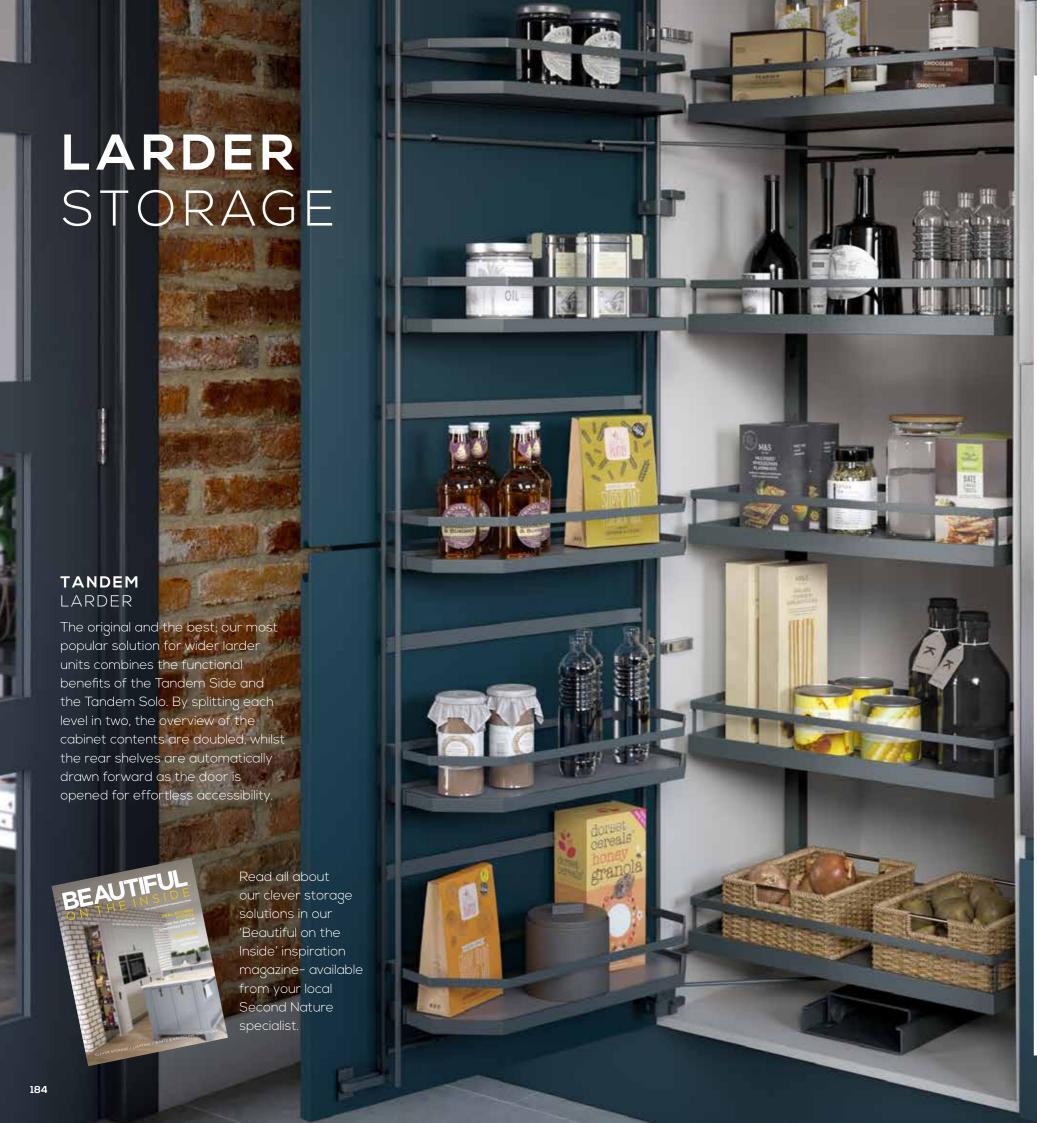

### **DISPENSA** LARDER

The unique design of our Dispensa Larder gives you access to your goods from both sides, meaning all of your items are visible in one movement, even those on the top shelf. Market leading quality also ensures that even when fully loaded with 100kg of groceries, the unit moves smoothly with minimal effort.

### **TANDEM SIDE** LARDER

Designed for use alongside traditional shelves, the Tandem Side is placed on the inside of a tall height cupboard. It's the perfect solution for storing your herbs and spices within easy reach. Alternatively, a studio height design can be planned into smaller units which can be a great place to store tea, coffee and breakfast essentials.

### **TANDEM SOLO** LARDER

Our Tandem Solo presents immediate, effortless access to food stuffs with the simple opening of your cupboard door. Offering complete transparency for your entire cupboard contents, you'll never again find out-of-date ingredients premium aesthetic to your internals. lurking at the back of your shelves!

### CONVOY LARDER

Easy to adjust, highly flexible and available in an array of finishes, including glass and durable wooden shelving, our Convoy larder range boasts an air of luxury, giving a