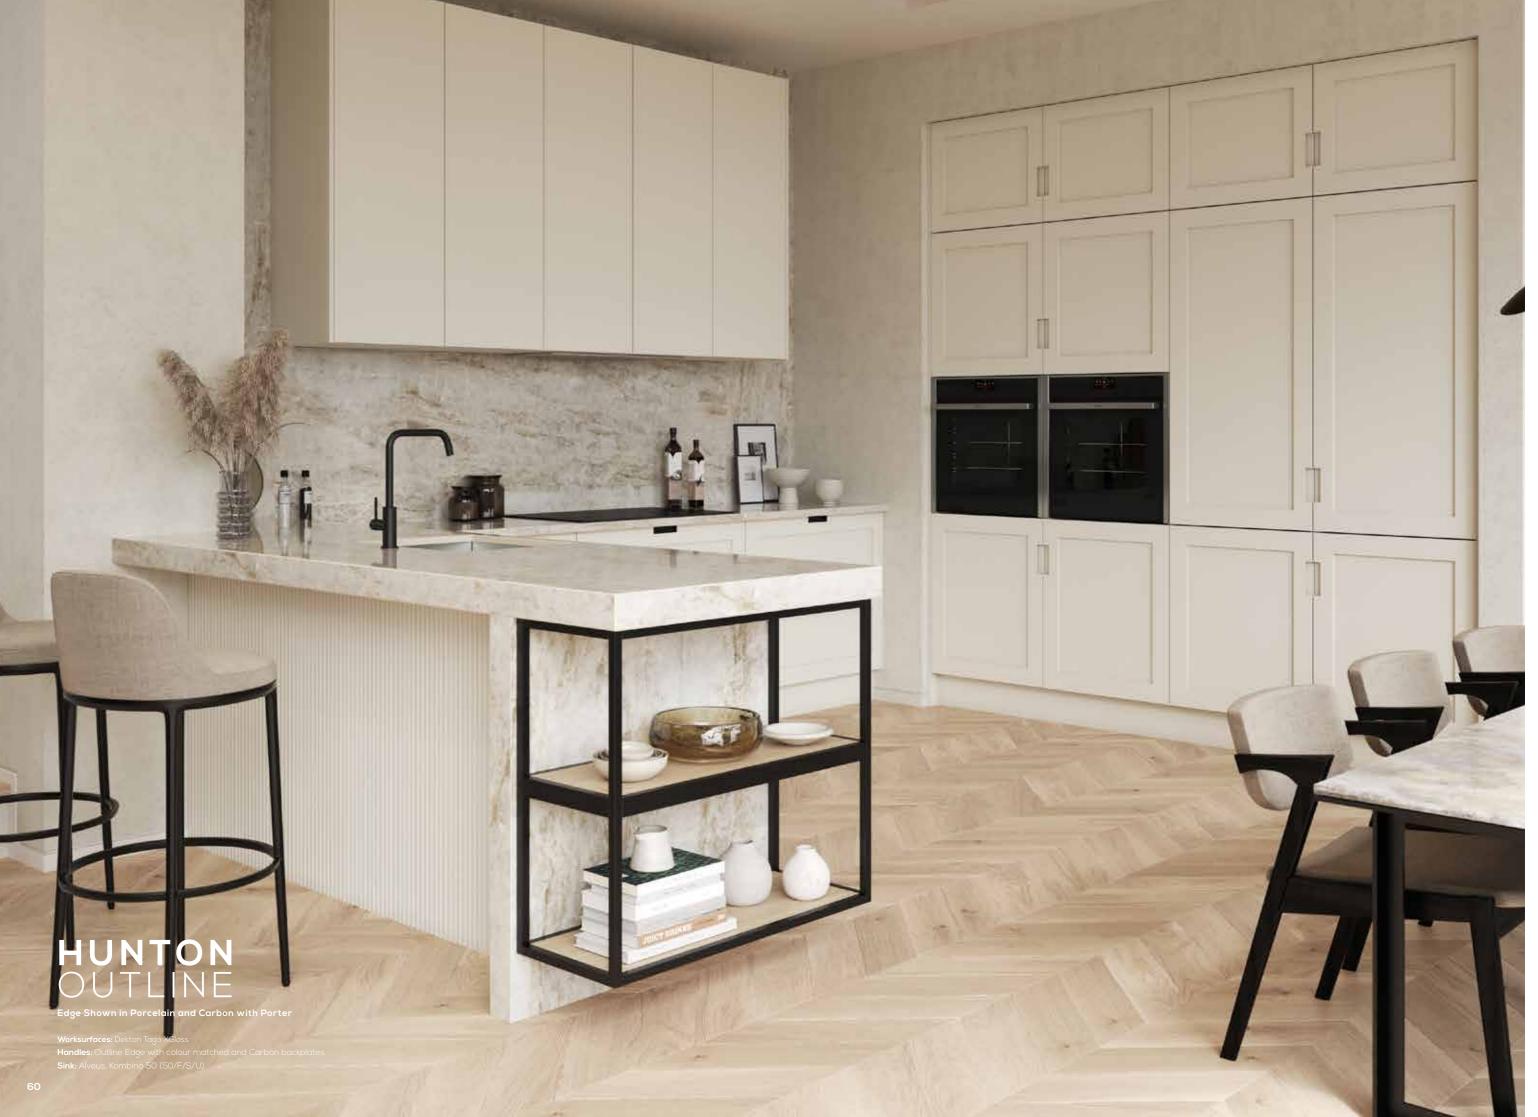

SN.

Featuring an exquisite ash-grain finish, our Mornington range is available as a classic Shaker, or with the addition of an ornate beading detail. Both styles can then be further personalised with the Edge integrated handle from our Outline Collection, to bring a contemporary edge to a classic look.

4 MATT COLOURS AS STANDARD

Further painted colours available See page 198

Pairing a classic Shaker style and distinctive ash-grain finish with a more contemporary narrow frame, Crathorne lends itself equally to both traditional and modern home office designs.

3 MATT COLOURS AS STANDARD

Further painted colours available See page 198

With a smooth painted finish and a narrow surround, Hunton offers the perfect canvas for injecting bold personality into your home office design, and can be further tailored with the Edge integrated handle from our Outline Collection.