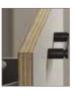

## HUNTON OUTLINE

Edge shown in Georgian Red

Worksurfaces: Strata Quartz Pietra Auburn **Handles:** Outline Edge with Brushed Brass backplates The Hunton range can take on a whole new aesthetic with a subtly sculpted Edge handle, as part of our unique Outline integrated handle collection.