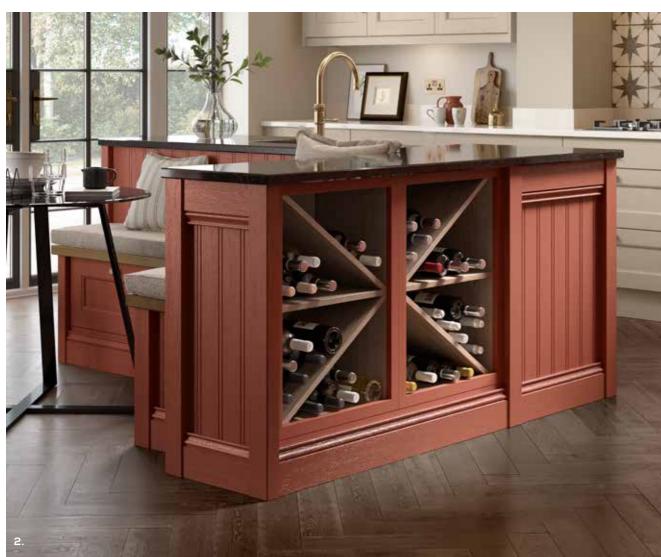

### REAL KITCHENS

To inspire you on your renovation journey, we've gathered a variety of our favourite real kitchens in real British homes, designed by independent Second Nature specialists across the UK, in a range of door styles and colours.

Exploring examples of real kitchens, designed and brought to life in real homes, can often provide the inspiration and reassurance you need to envision your own space, and make the final decision.

To discover more beautiful designs, head over to our Second Nature website where you can browse a whole host of different kitchens by style, finish and layout, to gather ideas and gain a true indication of the type of kitchen a specialist could create for your space and budget.

www.sncollection.co.uk/real-kitchens

<sup>1.</sup> Contrast Kitchens | 2. Inline Kitchens | 3. Ice Interior | 4. Cookhouse Design | 5. Fineline Interiors | 6. Input Kitchens

12

14