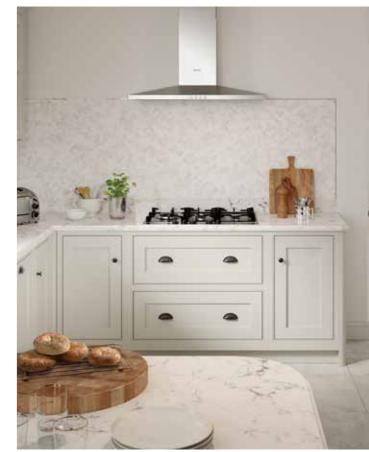

# CLARENDON FEATURES

- Complete your traditional kitchen look with Clarendon's stunning glazed dresser doors, perfect for displaying decorative pieces and treasured possessions.
- 2. Clarendon's clever design allows you to integrate hidden storage solutions and appliances behind doors without compromising the traditional in-frame look
- 384. Stand-alone or integrated; create a beautiful statement pantry or drinks cabinet with Clarendon's three-panel larder doors