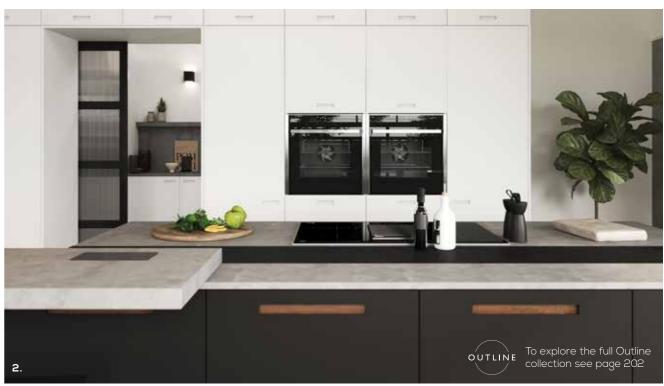

# KITCHENS

Our collection of modern kitchens have been designed to help you create a stunning array of stylish, contemporary looks to reflect your personality – with no compromise on quality or functionality. For further personalisation, our best-selling Porter door is also available as a seamless handleless design, and it can also take on a fresh new appearance with a choice of four integrated handle styles, as part of our Outline Collection.

93

Our best-selling Porter door features a simple, linear design for an ultra-modern look. Pair with a handle or an eye-catching rail detail for a sleek handleless aesthetic, or personalise your kitchen further with any of the four integrated handle designs from our Outline Collection.

8 COLOURS AS STANDARD

The sleek Porter door can also be designed with a striking handleless rail, which not only acts as a hidden handle, but as a defining feature that can transform the look and feel of a kitchen.

# HANDLELESS RAIL FINISHES

Porter Outline is also available in Edge, Channel and

Extended Channel.

Go to page 204 for more information.

Ideal Home

KITCHEN AWARDS

> WINNER 2022

Portal Shown in Bay Green & Dust Grey