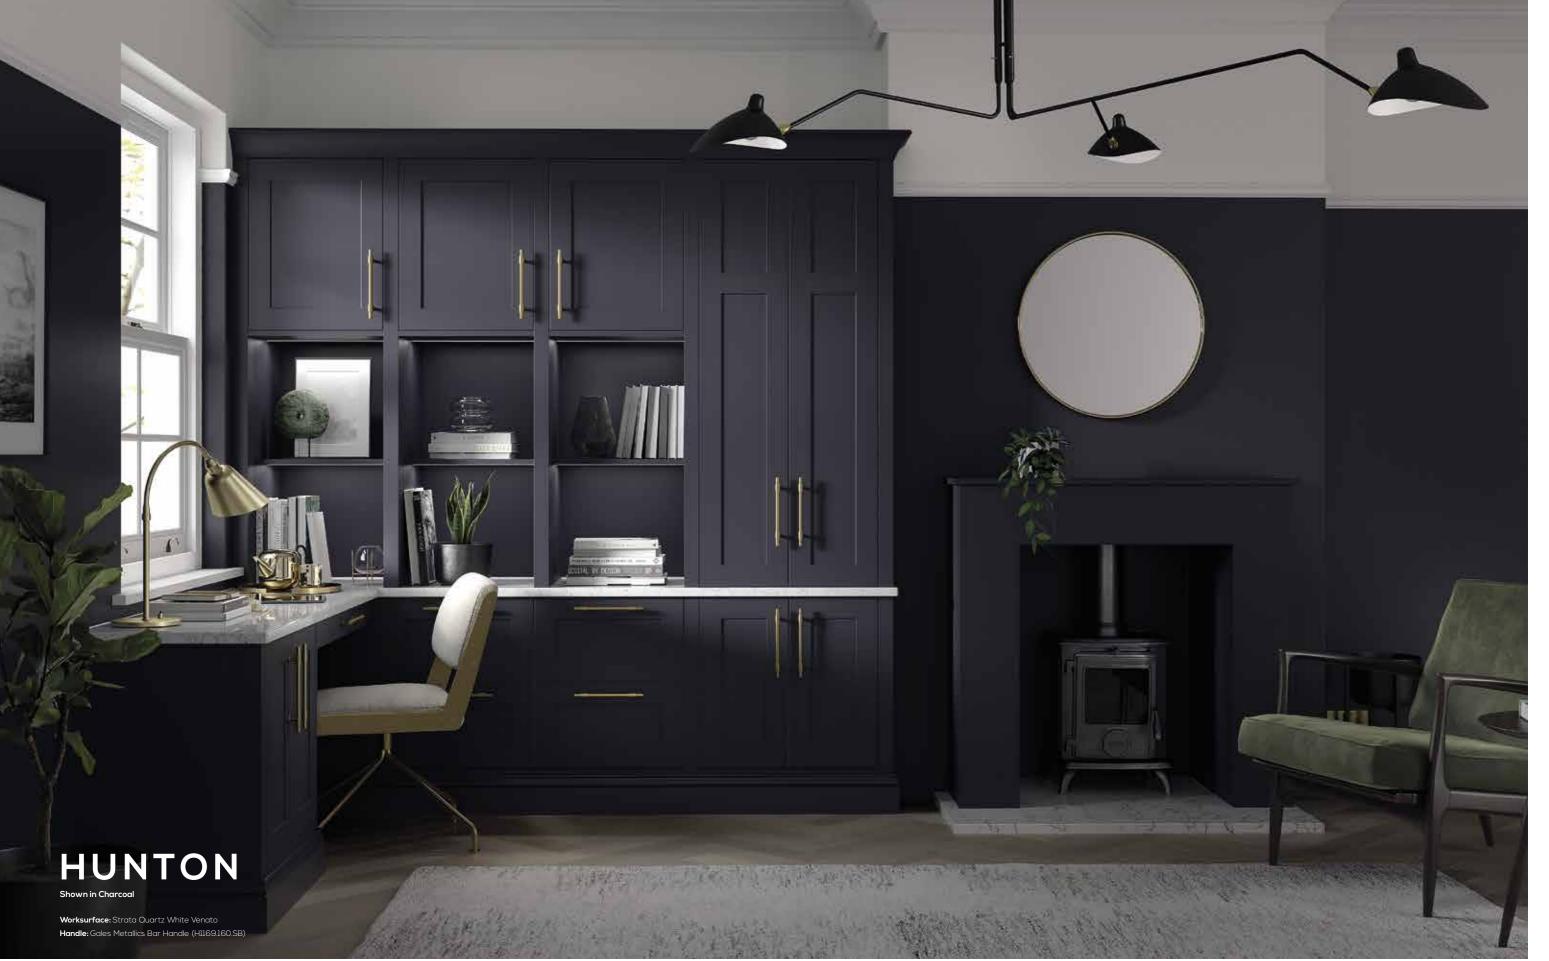

### **BACKPLATE FINISHES OPTIONS**

Wasker wises Dakton Kisa Ma

Handle: Soho Matt Black Trim Handles (H1131.90.MB, H1131.250.

A contemporary take on the classic Shaker, Hunton features a narrow surround, a smooth painted finish, and is equally at home in any modern or traditional setting. Further personalise with an Edge handle from our Outline integrated handle collection for a truly unique look.

4 MATT COLOURS AS STANDARD

The Hunton Shaker can also be designed with a striking handleless rail to transform the overall look and feel of a kitchen.

Choose from five unique handleless rail finishes to create your own individual aesthetic.

### HUNTON **FEATURES**

- 1. Create a sleek appliance bank with a vertical handleless rail design.
- 2. The addition of minimalist trim handles transforms Hunton's Shaker aesthetic into a sleek, ultra-modern look.
- 3. As a contemporary take on the classic Shaker style, Hunton sits perfectly in this modern home-bar design, featuring a matching Edge handle for a seamless look.

Hunton embraces a contemporary look with a subtly sculpted Edge Handle, as part of our unique Outline integrated handle collection.

Choose from an array of metallic, timber and painted backplate options to complete your look.

Hunton Outline available in:

EDGE\_\_\_