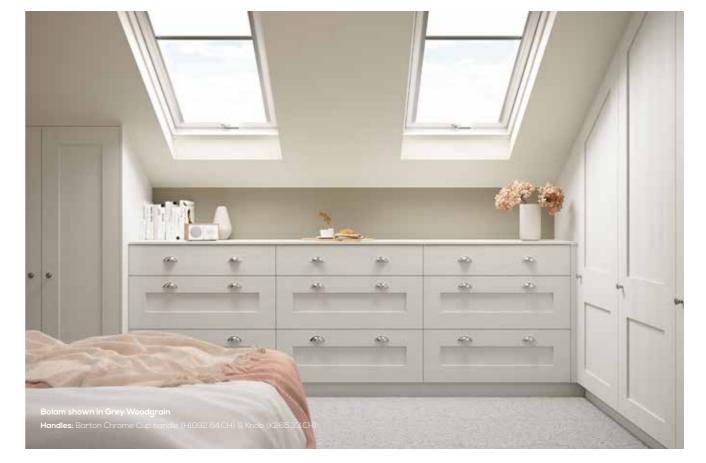

### **TANDEM SIDE** LARDER

Designed for use alongside traditional shelves, the Tandem Side is placed on the inside of a tall height cupboard. It's the perfect solution for storing your herbs and spices within easy reach. Alternatively, a studio height design can be planned into smaller units which can be a great place to store tea, coffee and breakfast essentials.

### **TANDEM SOLO** LARDER

Our Tandem Solo presents immediate, effortless access to food stuffs with the simple opening of your cupboard door. Offering complete transparency for your entire cupboard contents, you'll never again find out-of-date ingredients premium aesthetic to your internals. lurking at the back of your shelves!