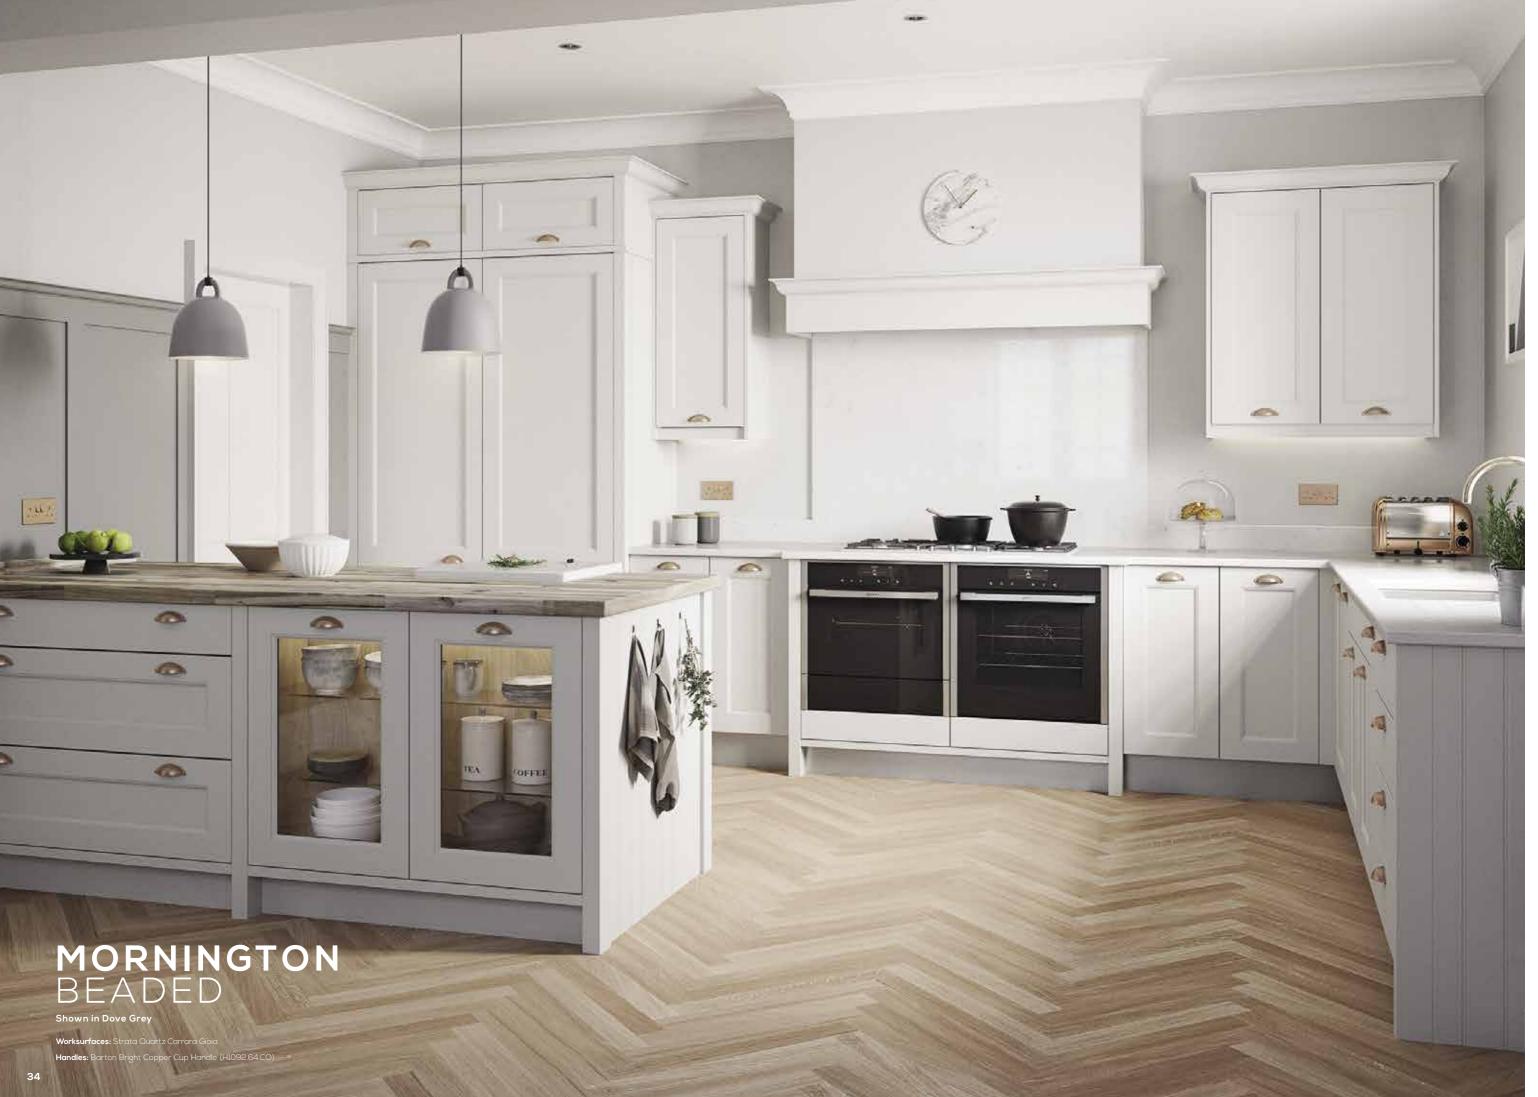

Featuring a distinctive ash-grain and an elegant narrow frame, our versatile Mornington door is available in a classic Shaker style, or with an intricate beading detail. Both of these options can then be further customised with an integrated Edge handle from our Outline Collection, to bring a modern twist to the traditional design.

# MORNINGTON FEATURES

- Create a look that's unique to you with Mornington's extensive selection of feature glazed door designs.
- 2. Transform the end of your kitchen island or peninsula with a feature drinks storage that's perfect for entertaining.
- 3. With a Kesseböhmer LeMans corner solution, your Mornington kitchen can be beautiful on the outside, and the inside