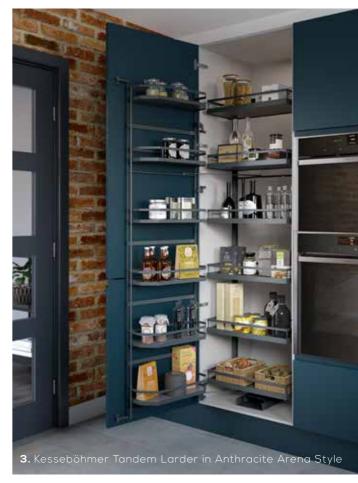

### **TANDEM SIDE** LARDER

Designed for use alongside traditional shelves, the Tandem Side is placed on the inside of a tall height cupboard. It's the perfect solution for storing your herbs and spices within easy reach. Alternatively, a studio height design can be planned into smaller units which can be a great place to store tea, coffee and breakfast essentials.

### **TANDEM SOLO** LARDER

Our Tandem Solo presents immediate, effortless access to food stuffs with the simple opening of your cupboard door. Offering complete transparency for your entire cupboard contents, you'll never again find out-of-date ingredients premium aesthetic to your internals. lurking at the back of your shelves!

### CONVOY LARDER

Easy to adjust, highly flexible and available in an array of finishes, including glass and durable wooden shelving, our Convoy larder range boasts an air of luxury, giving a