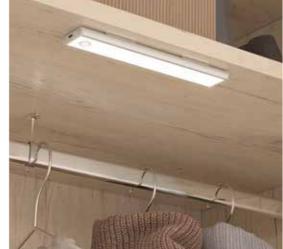

### CONVENIENCE LIGHTING

Convenience lighting has a specific purpose- it's directional and intended to illuminate areas that need it, like drawers, dark corner cupboards or alcoves that don't receive much natural lighting.