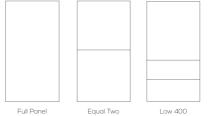

### **SLIDING**

Wall-to-wall and floor-toceiling, a sliding wardrobe is the perfect solution for maximising and utilising all the available space in your bedroom for valuable storage, whilst creating a seamless style statement. With an extensive range of glass, satin glass, mirror and panel options, and an array of colours and finishes, your sliding wardrobe can be tailored to you and your individual style.

### AVAILABLE IN THE FOLLOWING DOOR STYLES

BOARD COLOURS

Textured linen end panels & liners are only recommended for internals.