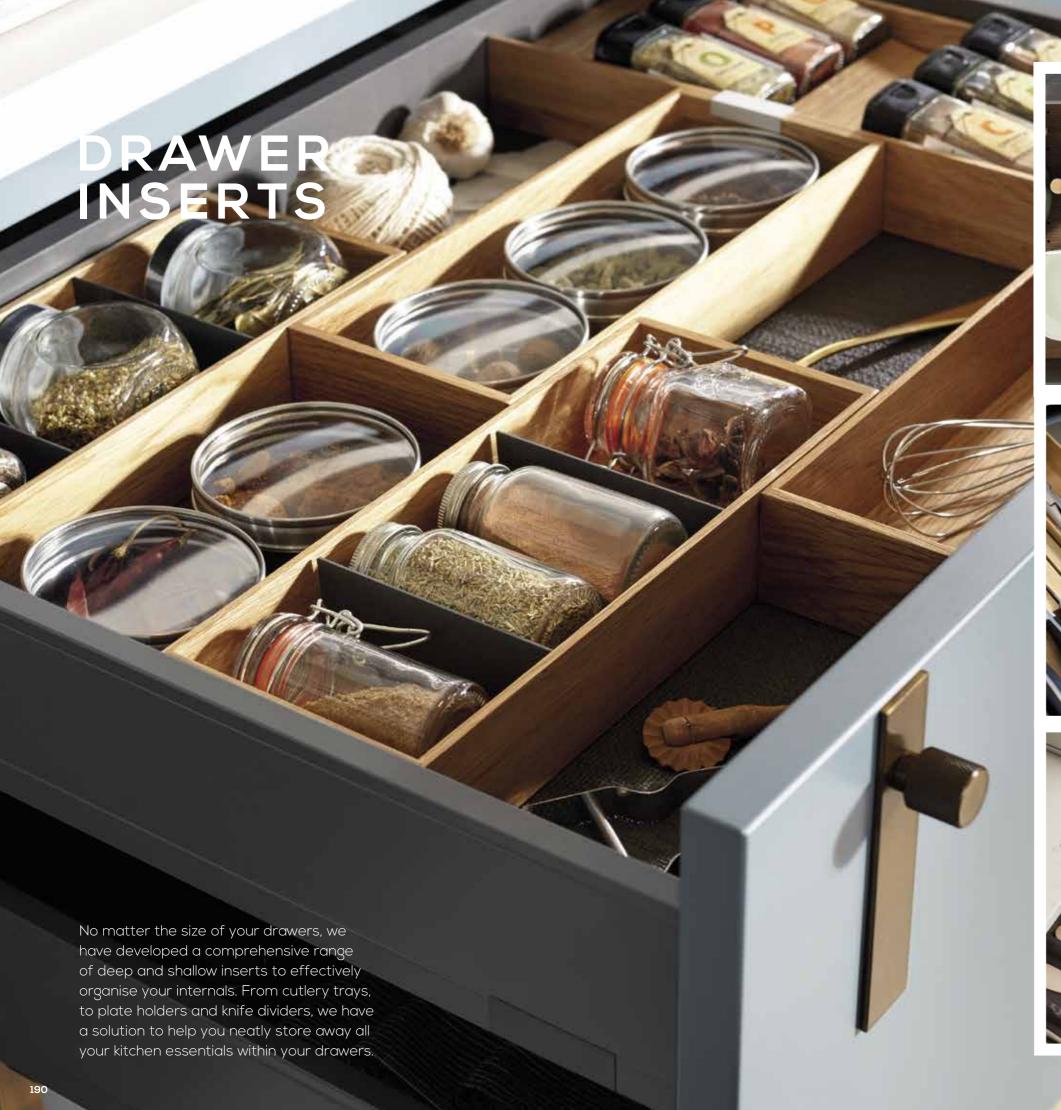

### OAK PLATE HOLDER

In a charming and durable
Oak finish, our plate holders
keep your pots, pans and
crockery organised and
prevent items from clashing
together in your drawer.

Made from light washed natural Oak, our beautiful drawer inserts are the perfect way to organise your internals so they always look neat and tidy. With dividers, knife blocks, a foil/film dispenser and a stepped spice holder, we're sure you'll find a design to suit your storage needs.

### PLASTIC Drawer inserts

If Oak doesn't suit your kitchen design, we also offer a wide-range of high-quality, scratch resistant plastic drawer inserts with modular accessories, perfect for a contemporary setting.