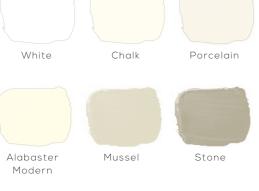

### **PAINTED COLOUR COLLECTION**

Inject personality into your design with a colour palette that reflects your home and individual style.

From muted neutrals and warming tones, to calming blues and fresh greens; with our collection of 35 unique hues, it's easy to create a kitchen, bedroom or home office look that's truly yours. Whether you opt for a unified, single colour scheme, or embrace a combination of shades for a beautiful style statement, your design will be painted upon request to flawlessly fit into your lifestyle.

### **NEUTRALS**

### **WARM NEUTRALS**