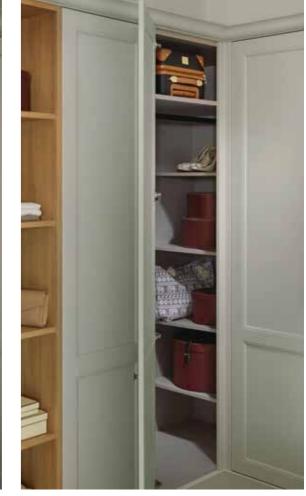

### SATIN GLASS COLOURS

Bringing a feeling of luxury to everyday life, our open wardrobes in textured Linen can create the ultimate walk-in-closet look, for an undeniable design statement in any home. Choose from Walnut, Oak or Linen internal accessories for the perfect balance of beauty and functionality.

Bespoke Sizes

### 3 INTERNAL ACCESSORY FINISES AVAILABLE