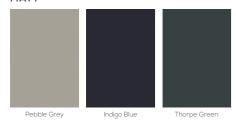

### **PAINTED COLOUR COLLECTION**

Inject personality into your design with a colour palette that reflects your home and individual style.

From muted neutrals and warming tones, to calming blues and fresh greens; with our collection of 35 unique hues, it's easy to create a kitchen, bedroom or home office look that's truly yours. Whether you opt for a unified, single colour scheme, or embrace a combination of shades for a beautiful style statement, your design will be painted upon request to flawlessly fit into your lifestyle.

### GREYS

### **WARM NEUTRALS**