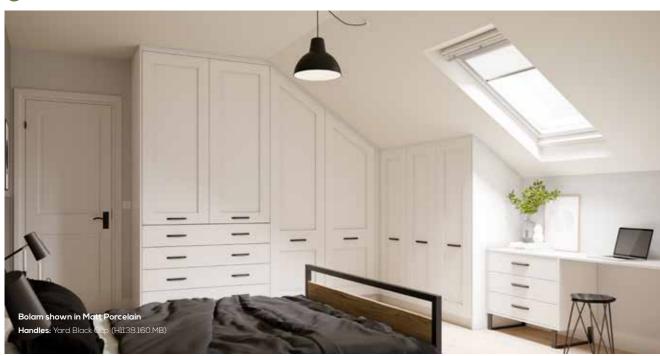

# STANHOPE CLASSIC MADE-TO-MEASURE

Stanhope boasts a complete made-tomeasure collection across three classic door styles, in a choice of matt, supermatt and woodgrain effect finishes. Choose from Bolam, a simple, ever-popular Shaker, Langley, a classic Shaker with an Ovolo framed detail, and Meldon, an eye-catching, traditional cathedral arch design.

#### TO VIEW THE FULL STANHOPE CLASSIC COLLECTION PLEASE SEE PAGE 221