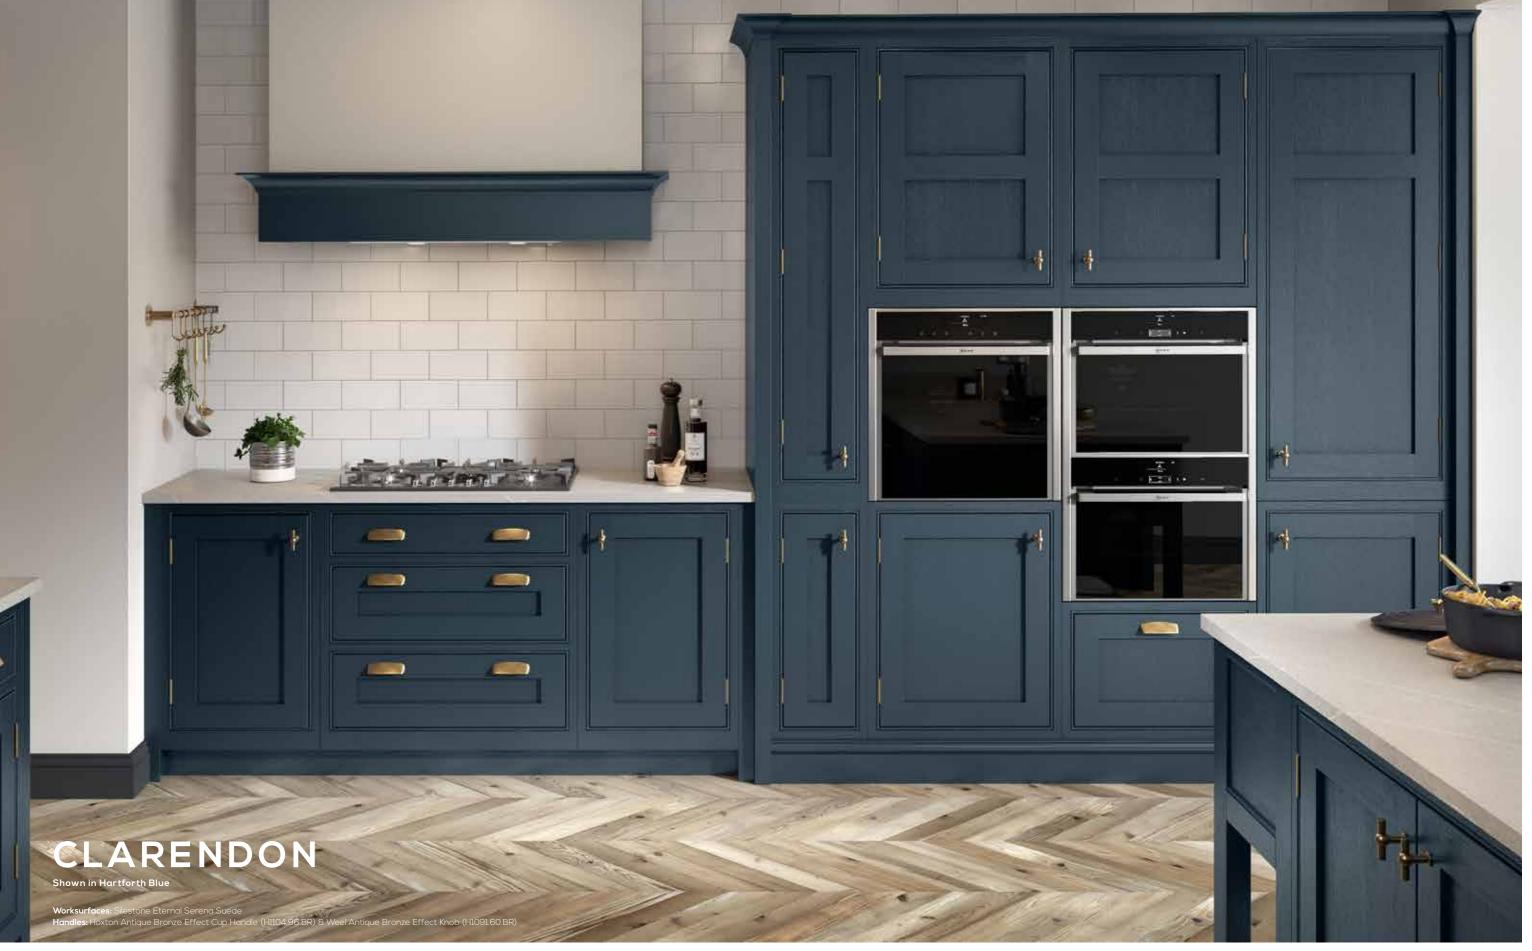

Influenced by period furniture, our in-frame Clarendon design cleverly fuses a simple Shaker look with a delicate Ovolo beading to create a kitchen bursting with character. £ £ £ £

3 MATT COLOURS AS STANDARD

# CLARENDON FEATURES

- Complete your traditional kitchen look with Clarendon's stunning glazed dresser doors, perfect for displaying decorative pieces and treasured possessions.
- 2. Clarendon's clever design allows you to integrate hidden storage solutions and appliances behind doors without compromising the traditional in-frame look
- 384. Stand-alone or integrated; create a beautiful statement pantry or drinks cabinet with Clarendon's three-panel larder doors