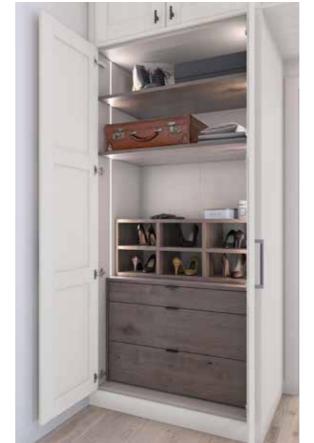

### **DISPENSA** LARDER

The unique design of our Dispensa Larder gives you access to your goods from both sides, meaning all of your items are visible in one movement, even those on the top shelf. Market leading quality also ensures that even when fully loaded with 100kg of groceries, the unit moves smoothly with minimal effort.

### **TANDEM SIDE** LARDER

Designed for use alongside traditional shelves, the Tandem Side is placed on the inside of a tall height cupboard. It's the perfect solution for storing your herbs and spices within easy reach. Alternatively, a studio height design can be planned into smaller units which can be a great place to store tea, coffee and breakfast essentials.

### **TANDEM SOLO** LARDER

Our Tandem Solo presents immediate, effortless access to food stuffs with the simple opening of your cupboard door. Offering complete transparency for your entire cupboard contents, you'll never again find out-of-date ingredients premium aesthetic to your internals. lurking at the back of your shelves!

### CONVOY LARDER

Easy to adjust, highly flexible and available in an array of finishes, including glass and durable wooden shelving, our Convoy larder range boasts an air of luxury, giving a