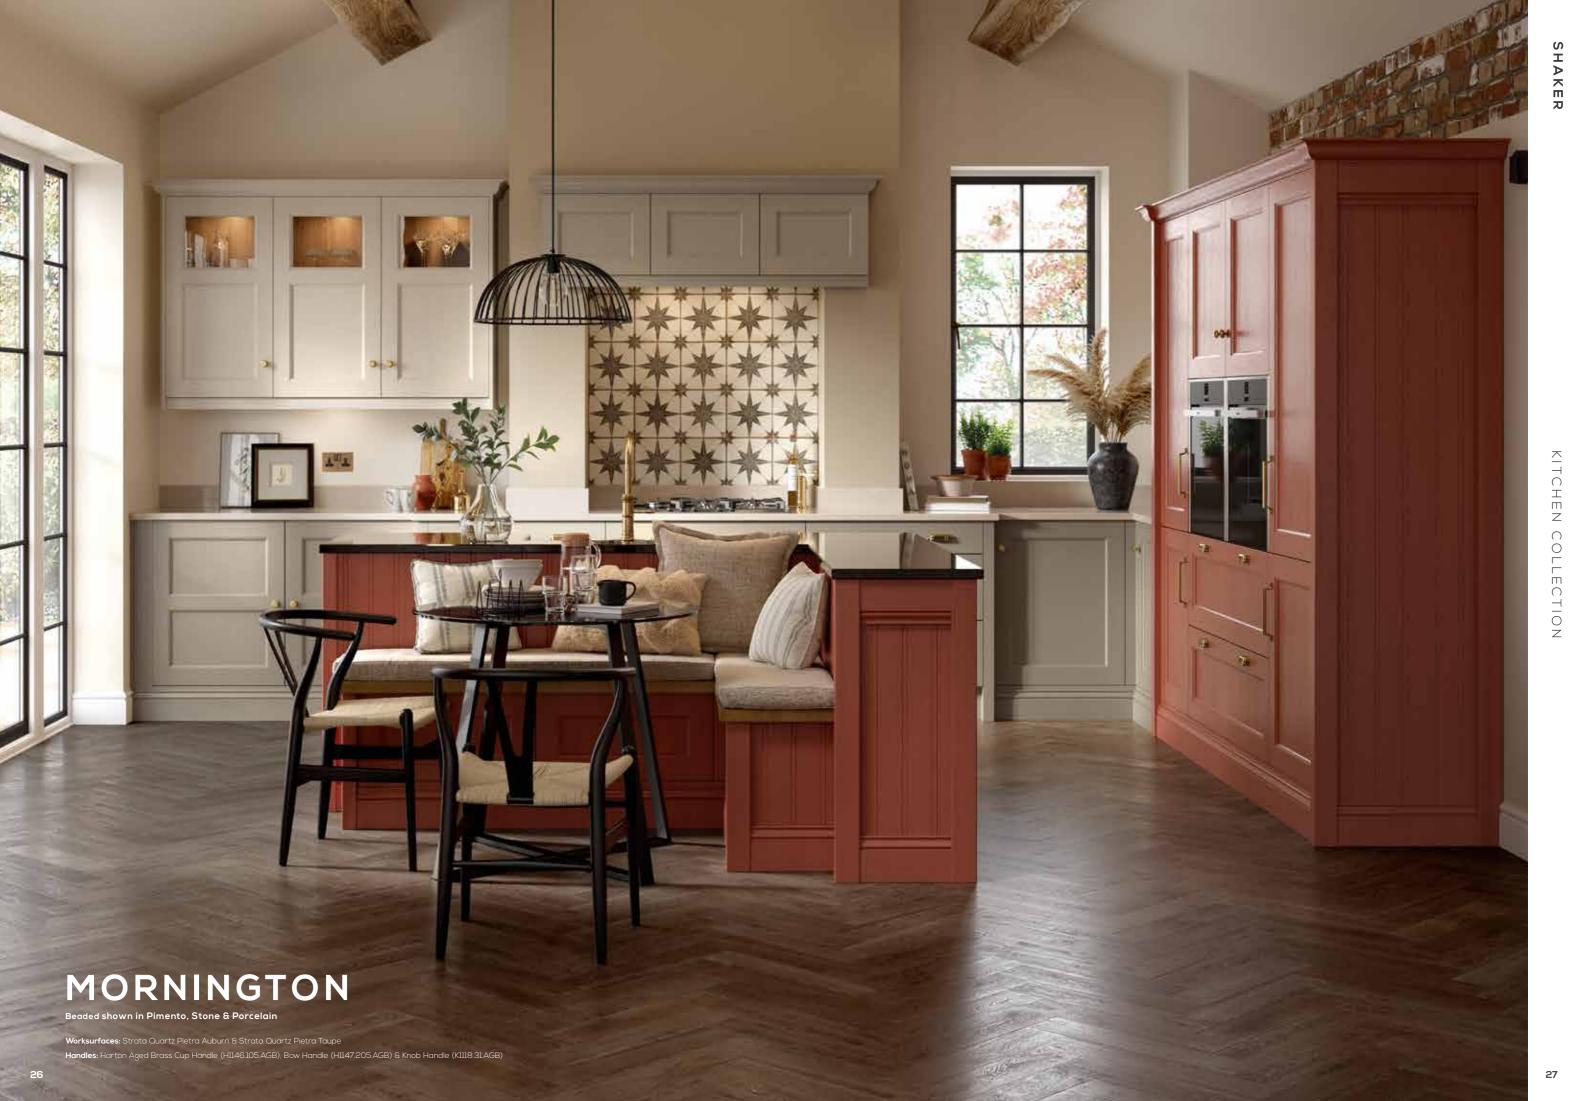

Featuring a distinctive ash-grain and an elegant narrow frame, our versatile Mornington door is available in a classic Shaker style, or with an intricate beading detail. Both of these options can then be further customised with an integrated Edge handle from our Outline Collection, to bring a modern twist to the traditional design.

# MORNINGTON FEATURES

- Create a look that's unique to you with Mornington's extensive selection of feature glazed door designs.
- 2. Transform the end of your kitchen island or peninsula with a feature drinks storage that's perfect for entertaining.
- 3. With a Kesseböhmer LeMans corner solution, your Mornington kitchen can be beautiful on the outside, and the inside