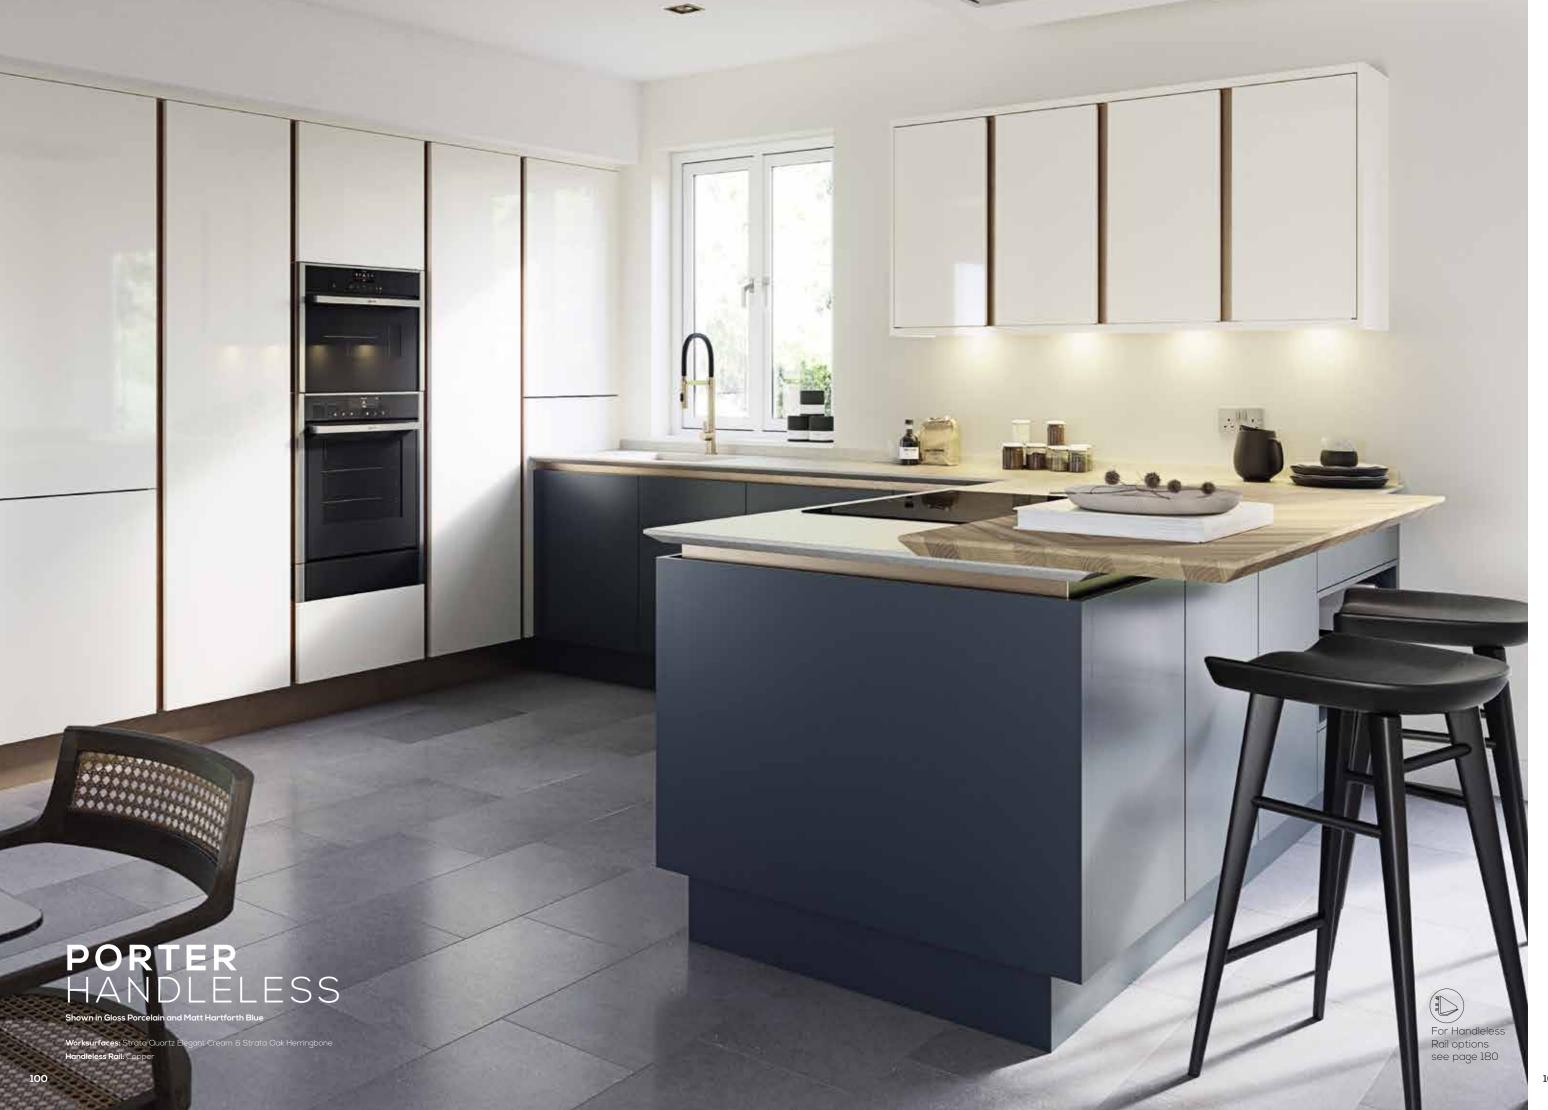

93

Our best-selling Porter door features a simple, linear design for an ultra-modern look. Pair with a handle or an eye-catching rail detail for a sleek handleless aesthetic, or personalise your kitchen further with any of the four integrated handle designs from our Outline Collection.

8 COLOURS AS STANDARD

The sleek Porter door can also be designed with a striking handleless rail, which not only acts as a hidden handle, but as a defining feature that can transform the look and feel of a kitchen.

Choose from five unique handleless rail finishes to create your own individual aesthetic.

# HANDLELESS RAIL FINISHES

Porter Outline is also available in Edge, Channel and

Extended Channel.

Go to page 204 for more information.

Ideal Home

KITCHEN AWARDS

> WINNER 2022

Portal Shown in Bay Green & Dust Grey

Worksurfaces: Strata Quartz Trinity Concrete

Handles: Outline Portal with Brushed Brass backola

# **PORTER FEATURES**

- 1. Create storage that mirrors the sleek, contemporary feel of your Porter kitchen with our extensive range of drawer and shelving options.
- 2. Linear and sophisticated; The Channel and Extended Channel integrated handles from our Outline Collection are exclusively available with Porter.
- 3. Porter Hartforth Blue contrasts beautifully with a Copper handleless rail to create a truly eye-catching look.