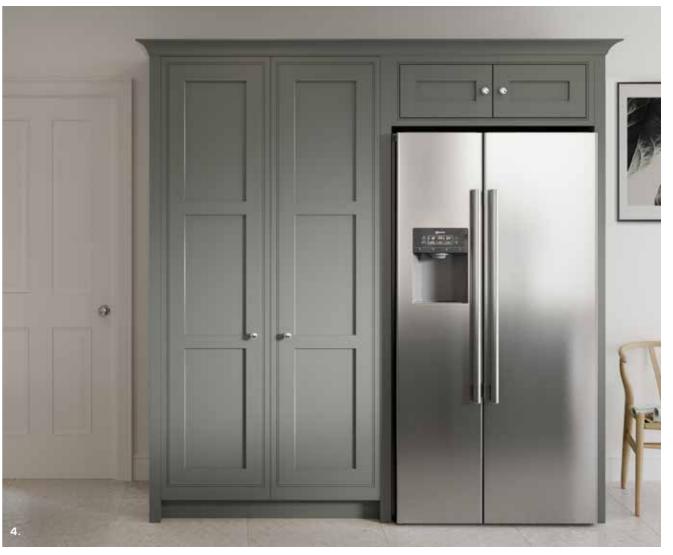

leless | 58 |                  |    |
|            |    |                  |    |







Influenced by period furniture, our in-frame Clarendon design cleverly fuses a simple Shaker look with a delicate Ovolo beading to create a kitchen bursting with character. £ £ £ £









3 MATT COLOURS AS STANDARD

























# CLARENDON FEATURES

- Complete your traditional kitchen look with Clarendon's stunning glazed dresser doors, perfect for displaying decorative pieces and treasured possessions.
- 2. Clarendon's clever design allows you to integrate hidden storage solutions and appliances behind doors without compromising the traditional in-frame look
- 384. Stand-alone or integrated; create a beautiful statement pantry or drinks cabinet with Clarendon's three-panel larder doors







Featuring a distinctive ash-grain and an elegant narrow frame, our versatile Mornington door is available in a classic Shaker style, or with an intricate beading detail. Both of these options can then be further customised with an integrated Edge handle from our Outline Collection, to bring a modern twist to the traditional design.





























8 MATT COLOURS AS STANDARD



\*Shaker only































Both Mornington Shaker and Mornington Beaded are available with a subtly sculpted Edge handle, as part of our unique Outline integrated handle collection.

Choose from an array of metallic, timber and painted backplate options to complete your look.

Mornington Outline available in:

EDGE\_\_

#### **BACKPLATE FINISHES OPTIONS**

















# MORNIN