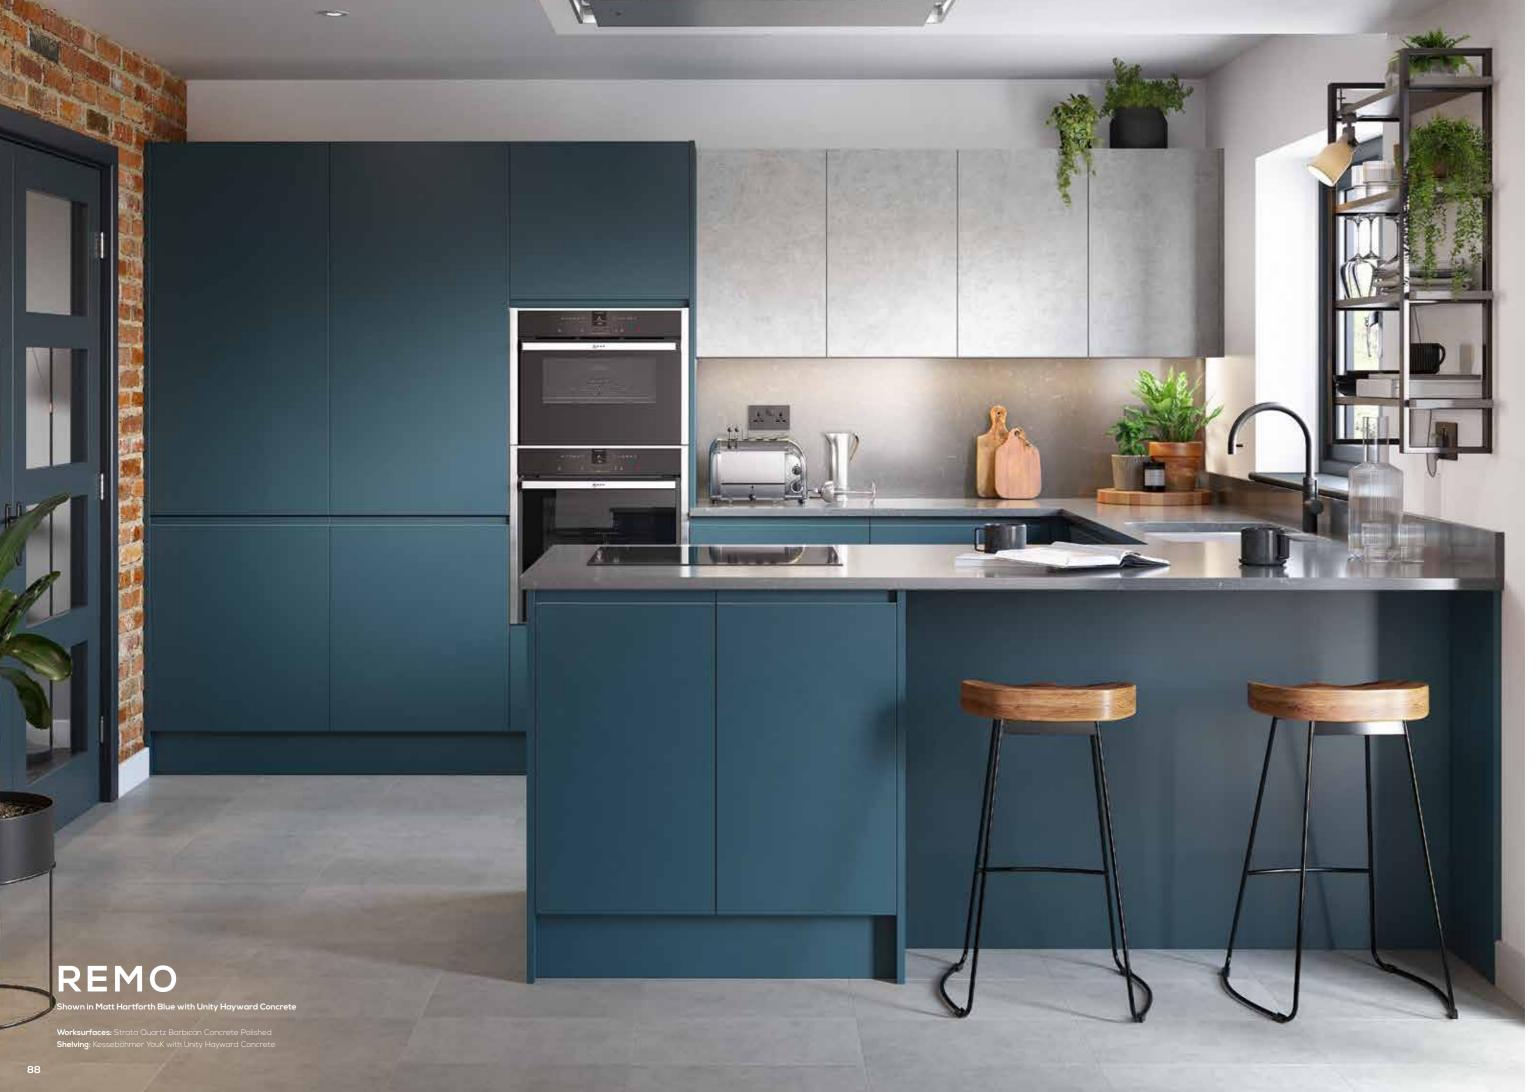

Inspired by modern European styles, Remo's contemporary, minimal design features a smooth painted finish in either a matt or gloss finish alongside an integrated j-pull handle. The added availability of bespoke elements, such as our unique feature handle options, makes Remo perfect for those searching for a sleek, individual look.

8 COLOURS AS STANDARD

Further painted colours available See page 198

# REMO FEATURES

- 182. Remo's integrated j-pull handle design can be customised to create a bespoke look for your kitchen, choose between a horizontal or vertical feature handle.
  - 3. A Tandem Larder is both a practical and attractive storage solution, which perfectly complements contemporary kitchens. The split shelving doubles the visibility and accessibility of cabinet contents.
  - With our efficient drawer organisation solutions your Remo kitchen can be beautifully sleek on the inside too.