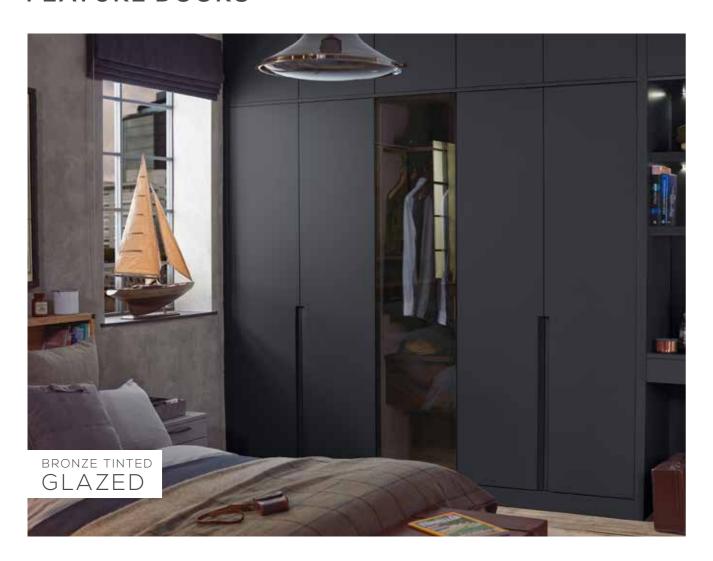

# **FEATURE GLAZED**

Perfectly suited to a contemporary setting, glazed doors can add a striking accent piece to any kitchen design. Available in a choice of clean black or bronze styles, they work especially well within a handleless context for a seamless, ultra-modern look.

Alternatively, for those looking to create a dramatic, textured look whilst maintaining an element of privacy for the contents of your kitchen cupboards, our fluted, vertical reeded glazed design offers just a partial view into your cabinets whilst producing a sophisticated aesthetic.

#### AVAILABLE IN THE FOLLOWING DOOR STYLES

8 119