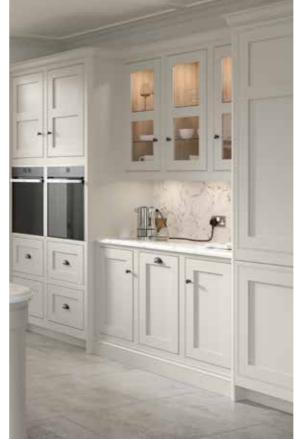

# CLARENDON FEATURES

- Complete your traditional kitchen look with Clarendon's stunning glazed dresser doors, perfect for displaying decorative pieces and treasured possessions.
- 2. Clarendon's clever design allows you to integrate hidden storage solutions and appliances behind doors without compromising the traditional in-frame look
- 384. Stand-alone or integrated; create a beautiful statement pantry or drinks cabinet with Clarendon's three-panel larder doors