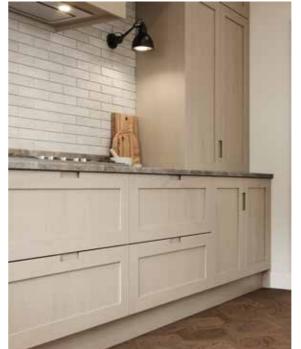

Influenced by period furniture, our in-frame Clarendon design cleverly fuses a simple Shaker look with a delicate Ovolo beading to create a kitchen bursting with character. £ £ £ £

3 MATT COLOURS AS STANDARD

# CLARENDON FEATURES

- Complete your traditional kitchen look with Clarendon's stunning glazed dresser doors, perfect for displaying decorative pieces and treasured possessions.
- 2. Clarendon's clever design allows you to integrate hidden storage solutions and appliances behind doors without compromising the traditional in-frame look
- 384. Stand-alone or integrated; create a beautiful statement pantry or drinks cabinet with Clarendon's three-panel larder doors