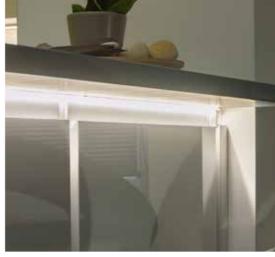

### MOOD LIGHTING

Also referred to as decorative or accent lighting, mood lighting is used to add dimension and depth to a room, such as wow-factor lighting in a pantry unit, or strip lighting beneath cabinets, shelves or at plinth level.