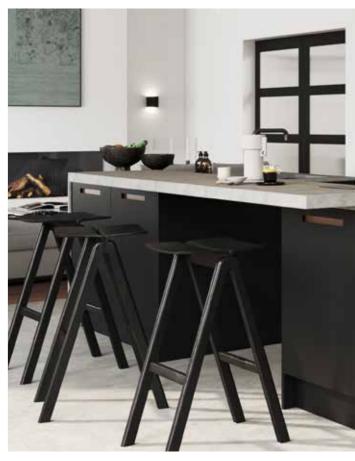

93

Our best-selling Porter door features a simple, linear design for an ultra-modern look. Pair with a handle or an eye-catching rail detail for a sleek handleless aesthetic, or personalise your kitchen further with any of the four integrated handle designs from our Outline Collection.

8 COLOURS AS STANDARD

The sleek Porter door can also be designed with a striking handleless rail, which not only acts as a hidden handle, but as a defining feature that can transform the look and feel of a kitchen.

Choose from five unique handleless rail finishes to create your own individual aesthetic.

# HANDLELESS RAIL FINISHES

Porter Outline is also available in Edge, Channel and

Extended Channel.

Go to page 204 for more information.

Ideal Home

KITCHEN AWARDS

> WINNER 2022

Portal Shown in Bay Green & Dust Grey