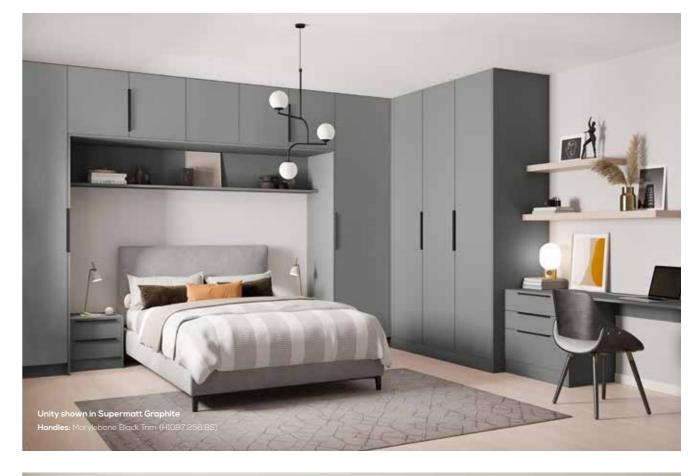

# UNITY MADE-TO-MEASURE

Our Unity made-to-measure collection is designed with ultimate flexibility in mind so you can maximise every inch of space in your kitchen.

No matter the size or shape of your kitchen footprint, you will be able to achieve a truly unique look to your precise requirements, without the need to compromise on your dream style. Unity is available in a wide variety of colours and feature finishes, and can be further personalised with three edging options for an individual, tailored look.

### EDGE OPTIONS

Woodgrain & concrete effect finish only available in matching edge.

AVAILABLE IN THE FOLLOWING FINISHES

# MATT AND GLOSS

MATT ONLY

GLOSS METALLIC

WOODGRAIN EFFECT

# UNITY FEATURES

- Unity can be paired with a sleek
   handleless rail in a selection of five
   beautiful finishes to create an eyecatching handleless look.
- 2. Alongside a variety of matt and gloss colour options, Unity is also available in a number of feature finishes, including three sophisticated, textured concretes.
- 3. Exclusive to Unity, our Multiplex edging provides a contrasting edge detail to your cabinetry for a fresh, modern look.