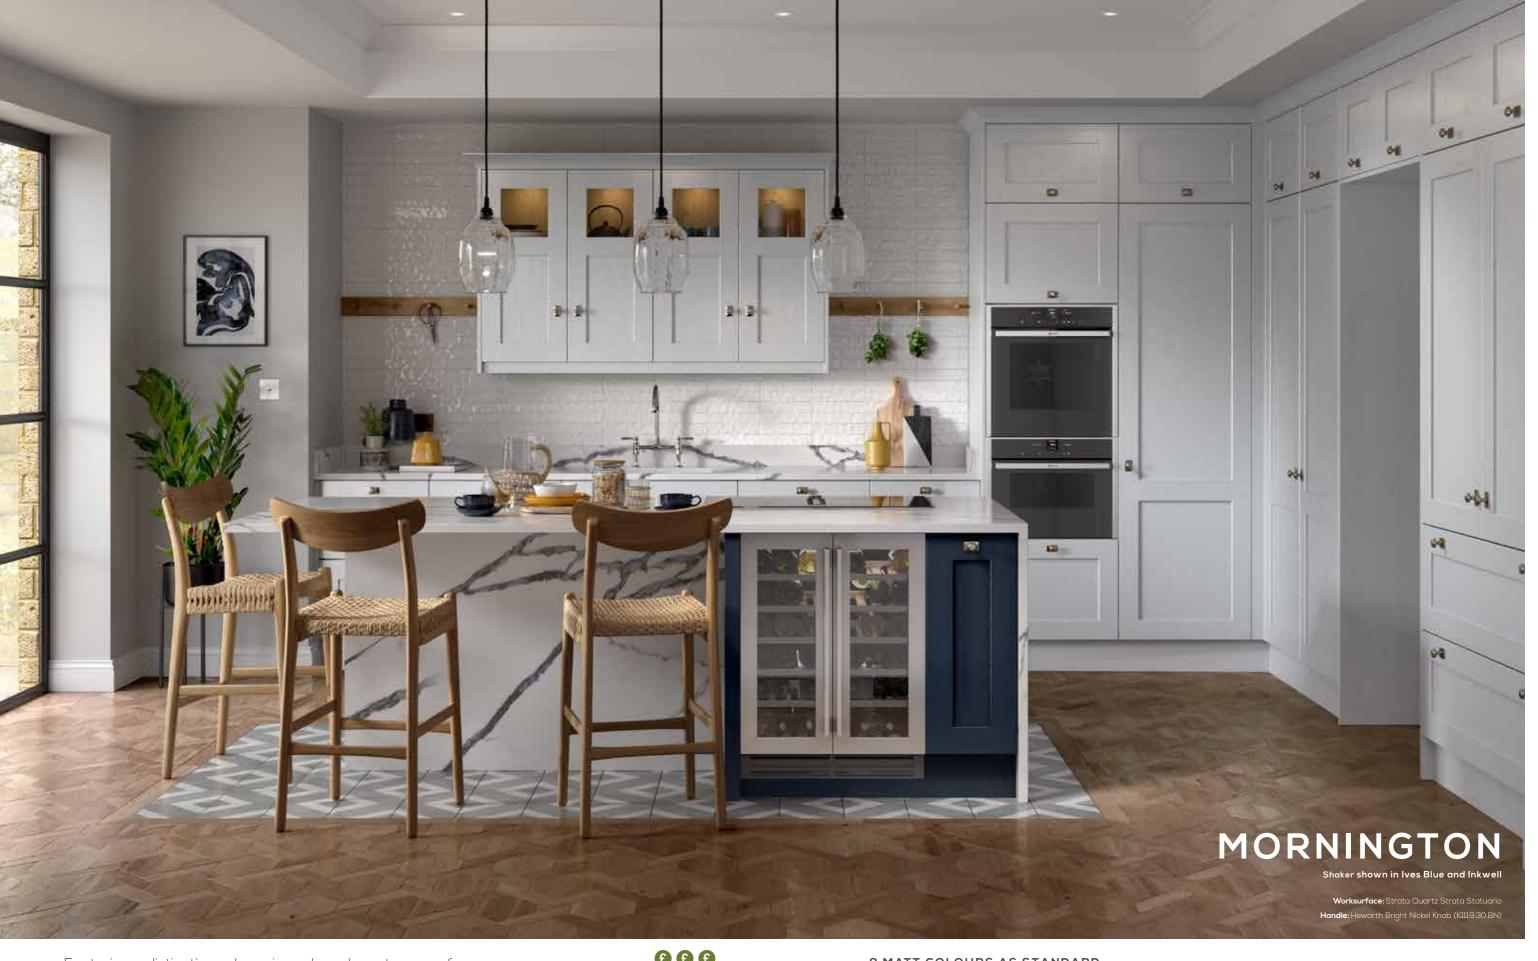

Featuring a distinctive ash-grain and an elegant narrow frame, our versatile Mornington door is available in a classic Shaker style, or with an intricate beading detail. Both of these options can then be further customised with an integrated Edge handle from our Outline Collection, to bring a modern twist to the traditional design.

8 MATT COLOURS AS STANDARD

\*Shaker only

Both Mornington Shaker and Mornington Beaded are available with a subtly sculpted Edge handle, as part of our unique Outline integrated handle collection.

Choose from an array of metallic, timber and painted backplate options to complete your look.