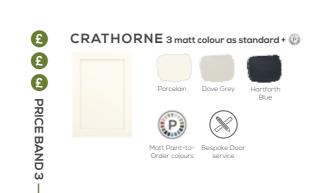

With an elegant narrow Shaker design and a distinctive ash-grain, Crathorne lends itself perfectly to both classic and contemporary kitchen looks. It can be paired with an eye catching rail detail for a sleek handleless look, or can be further customised with an Edge handle from our Outline integrated handle collection.

4 MATT COLOURS AS STANDARD

For Handleless Rail options see page 180

Bringing a contemporary twist to traditional Shaker style, Crathorne can be designed with a striking handleless rail to transform the overall look and feel of a kitchen.