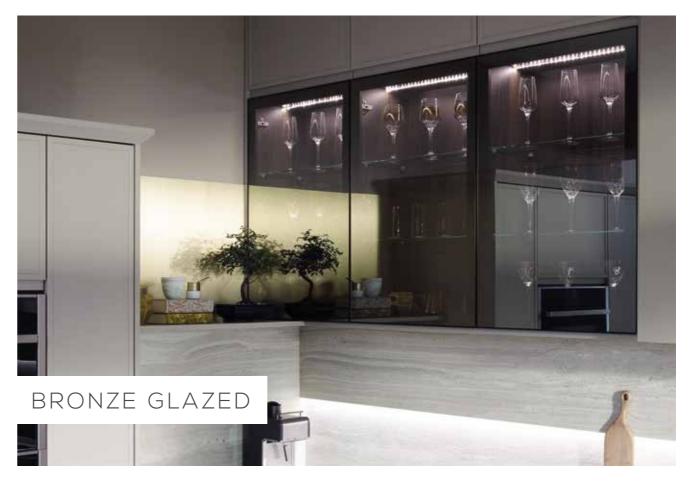

# **FEATURE GLAZED**

Perfectly suited to a contemporary setting, glazed doors can add a striking accent piece to any kitchen design. Available in a choice of clean black or bronze styles, they work especially well within a handleless context for a seamless, ultra-modern look.

Alternatively, for those looking to create a dramatic, textured look whilst maintaining an element of privacy for the contents of your kitchen cupboards, our fluted, vertical reeded glazed design offers just a partial view into your cabinets whilst producing a sophisticated aesthetic.