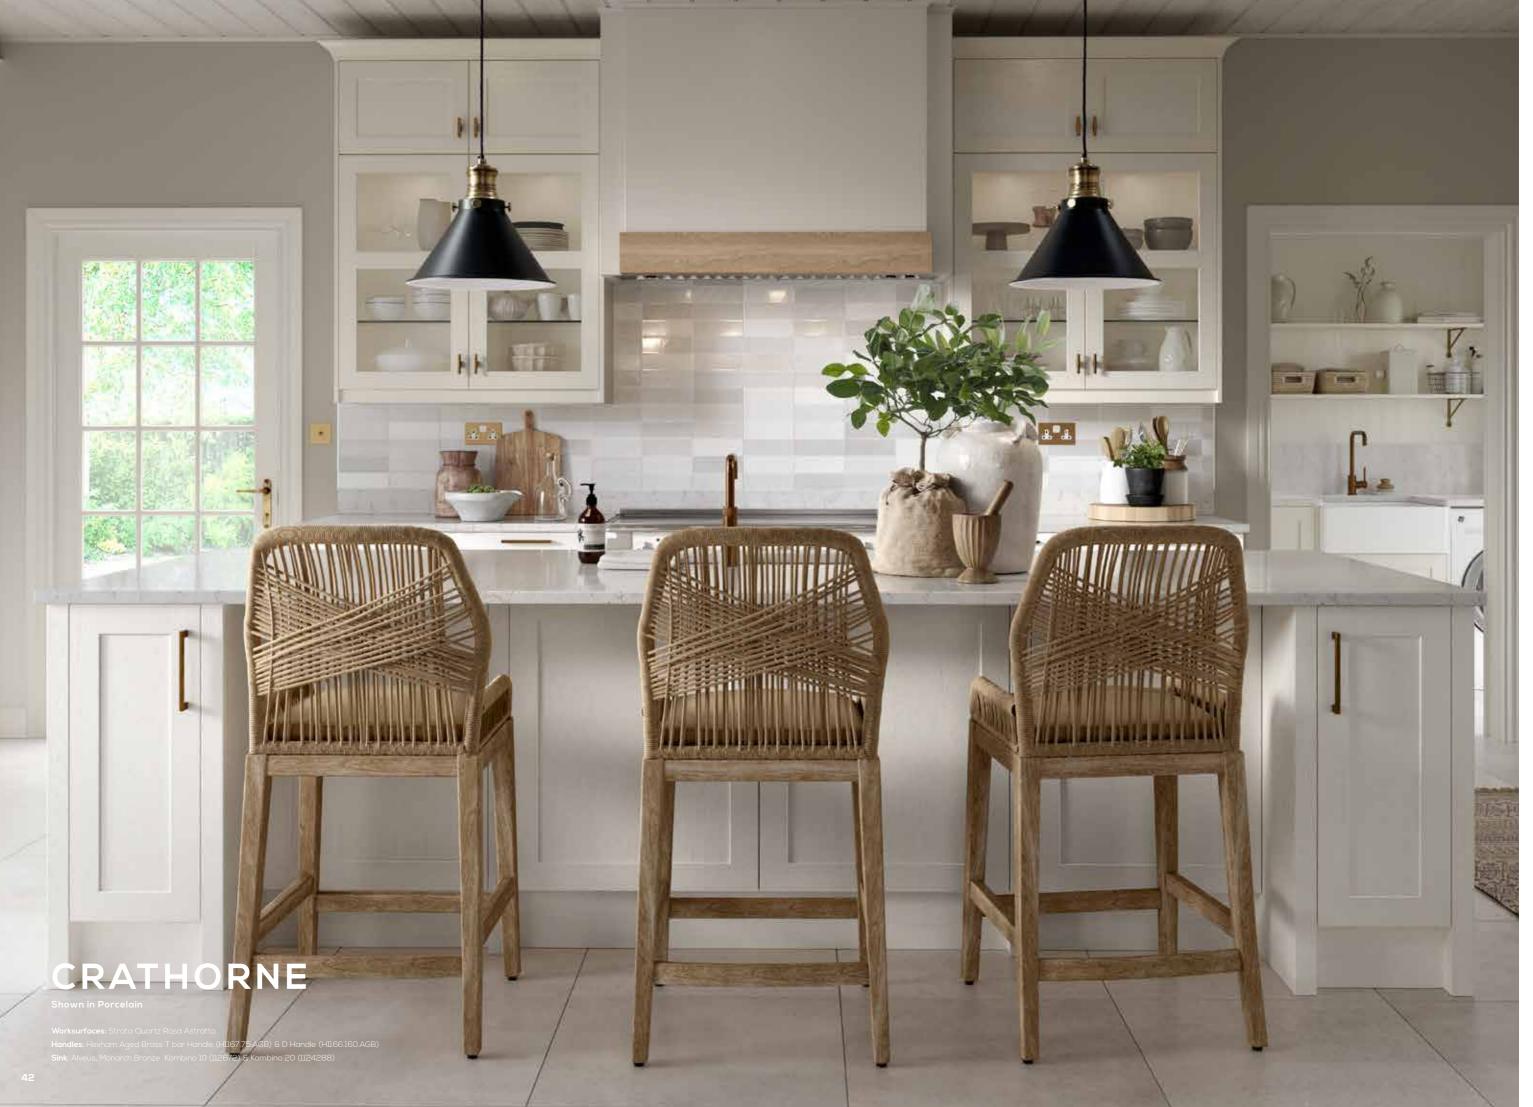

With an elegant narrow Shaker design and a distinctive ash-grain, Crathorne lends itself perfectly to both classic and contemporary kitchen looks. It can be paired with an eye catching rail detail for a sleek handleless look, or can be further customised with an Edge handle from our Outline integrated handle collection.

4 MATT COLOURS AS STANDARD

For Handleless Rail options see page 180

Bringing a contemporary twist to traditional Shaker style, Crathorne can be designed with a striking handleless rail to transform the overall look and feel of a kitchen.

Choose from five unique Handleless Rail finishes to create your own individual aesthetic.

### HANDLELESS RAIL FINISHES

Matt White Matt Graphite Copper