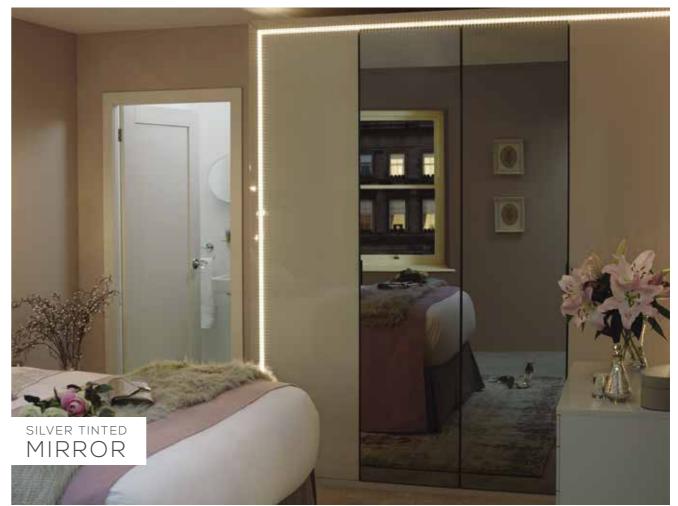

### **FEATURE DOORS**

Truly personalise your traditional or contemporary fitted bedroom look with our selection of feature doors. Increase the functionality of your wardrobe whilst helping to increase the illusion of space in your bedroom with the classic Silver Tinted Mirror doors. Or, add a Bronze Tinted Glazed door to your sleek wardrobe design to create an eyecatching decorative statement.

### AVAILABLE IN THE FOLLOWING FINISHES

46 147