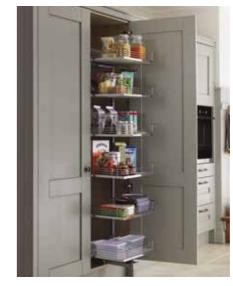

### **DISPENSA** LARDER

The unique design of our Dispensa Larder gives you access to your goods from both sides, meaning all of your items are visible in one movement, even those on the top shelf. Market leading quality also ensures that even when fully loaded with 100kg of groceries, the unit moves smoothly with minimal effort.

### **TANDEM SIDE** LARDER

Designed for use alongside traditional shelves, the Tandem Side is placed on the inside of a tall height cupboard. It's the perfect solution for storing your herbs and spices within easy reach. Alternatively, a studio height design can be planned into smaller units which can be a great place to store tea, coffee and breakfast essentials.

### **TANDEM SOLO** LARDER

Our Tandem Solo presents immediate, effortless access to food stuffs with the simple opening of your cupboard door. Offering complete transparency for your entire cupboard contents, you'll never again find out-of-date ingredients premium aesthetic to your internals. lurking at the back of your shelves!

### CONVOY LARDER

Easy to adjust, highly flexible and available in an array of finishes, including glass and durable wooden shelving, our Convoy larder range boasts an air of luxury, giving a