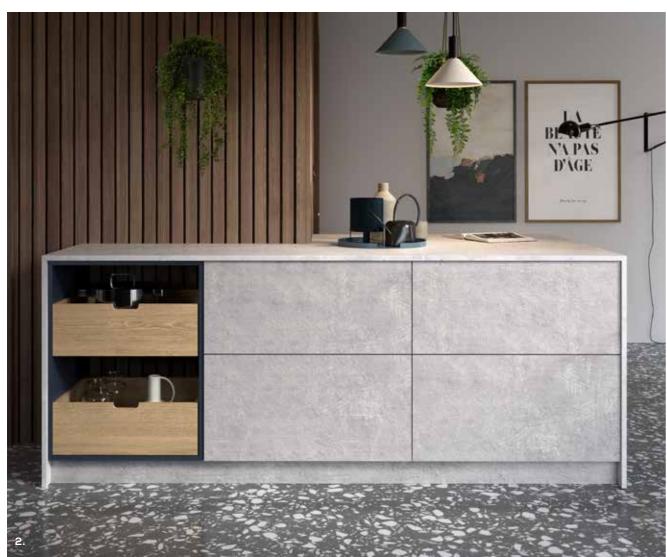

# UNITY MADE-TO-MEASURE

Our Unity made-to-measure collection is designed with ultimate flexibility in mind so you can maximise every inch of space in your kitchen.

No matter the size or shape of your kitchen footprint, you will be able to achieve a truly unique look to your precise requirements, without the need to compromise on your dream style. Unity is available in a wide variety of colours and feature finishes, and can be further personalised with three edging options for an individual, tailored look.

# UNITY FEATURES

- Unity can be paired with a sleek
   handleless rail in a selection of five
   beautiful finishes to create an eyecatching handleless look.
- 2. Alongside a variety of matt and gloss colour options, Unity is also available in a number of feature finishes, including three sophisticated, textured concretes.
- 3. Exclusive to Unity, our Multiplex edging provides a contrasting edge detail to your cabinetry for a fresh, modern look.