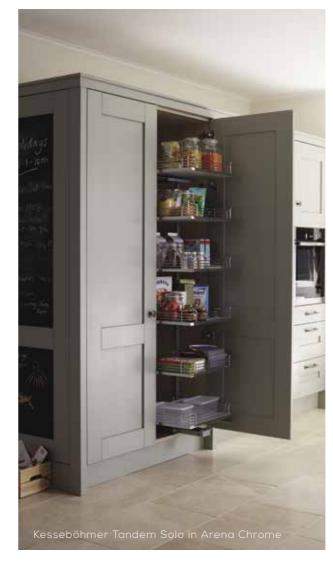

### **TANDEM SOLO** LARDER

Our Tandem Solo presents immediate, effortless access to food stuffs with the simple opening of your cupboard door. Offering complete transparency for your entire cupboard contents, you'll never again find out-of-date ingredients premium aesthetic to your internals. lurking at the back of your shelves!