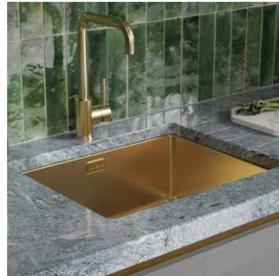

Choose from five unique finishes to create your own individual aesthetic.

**ALUMINIUM** RAIL

MATT WHITE RAIL

MATT GRAPHITE RAIL

METALLIC BRASS RAIL

METALLIC COPPER RAIL

As part of our Alveus Sinks and Taps Collection, you have three beautiful ranges to choose from to achieve your desired look and functionality.

### MONARCH COLLECTION

Thanks to a world leading PVD Treatment, the Monarch Collection boasts increased scratch resistance and is available in a striking Anthracite, Bronze, Copper or Gold finish.

### **GRANITAL**COLLECTION

Formulated from high quality quartz bound by a premium binding agent, our Granital sinks and taps provide strength and durability, as well as an impressive resistance to temperature shocks.

### STAINLESS STEEL COLLECTION

Designed with AISI 304
Stainless Steel that's 100%
recyclable, this collection
provides strength and
longevity, with a resistance
to high temperatures,
rapid temperature
changes, impacts and
chemical influences.