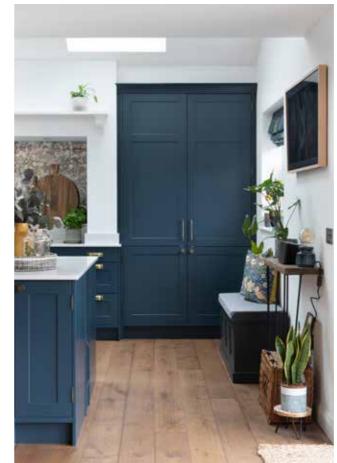

### HUNTON **FEATURES**

- 1. Create a sleek appliance bank with a vertical handleless rail design.
- 2. The addition of minimalist trim handles transforms Hunton's Shaker aesthetic into a sleek, ultra-modern look.
- 3. As a contemporary take on the classic Shaker style, Hunton sits perfectly in this modern home-bar design, featuring a matching Edge handle for a seamless look.