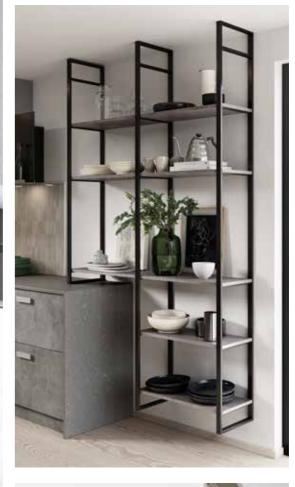

### BESPOKE Shelving

Using open shelving instead of closed cabinetry can help to make a room feel larger, without compromising on valuable storage space.

No matter the size or shape of your space, our Kesseböhmer YouK modular shelving can be tailored to your precise requirements.

Whilst utilising wall space with cabinets can provide extra storage potential, higher sections are often left inaccessible or a hassle to reach. Our Kesseböhmer iMove provides effortless access to upper shelves, with a tray that lowers the contents of your cupboard down within easy reach.