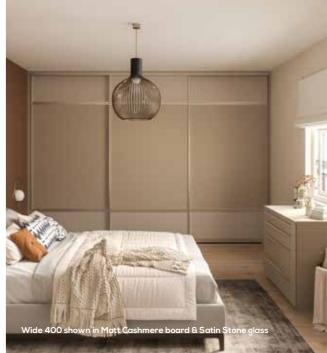

### **SLIDING**

Wall-to-wall and floor-toceiling, a sliding wardrobe is the perfect solution for maximising and utilising all the available space in your bedroom for valuable storage, whilst creating a seamless style statement. With an extensive range of glass, satin glass, mirror and panel options, and an array of colours and finishes, your sliding wardrobe can be tailored to you and your individual style.

### AVAILABLE IN THE FOLLOWING DOOR STYLES

BOARD COLOURS

Textured linen end panels & liners are only recommended for internals.