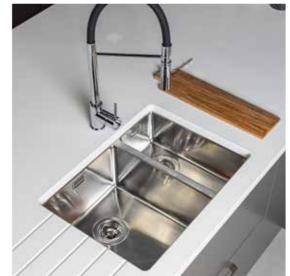

Choose from five unique finishes to create your own individual aesthetic.

**ALUMINIUM** RAIL

MATT WHITE RAIL

MATT GRAPHITE RAIL

METALLIC BRASS RAIL

METALLIC COPPER RAIL

As part of our Alveus Sinks and Taps Collection, you have three beautiful ranges to choose from to achieve your desired look and functionality.

### MONARCH COLLECTION

Thanks to a world leading PVD Treatment, the Monarch Collection boasts increased scratch resistance and is available in a striking Anthracite, Bronze, Copper or Gold finish.

### **GRANITAL**COLLECTION

Formulated from high quality quartz bound by a premium binding agent, our Granital sinks and taps provide strength and durability, as well as an impressive resistance to temperature shocks.

### STAINLESS STEEL COLLECTION

Designed with AISI 304
Stainless Steel that's 100%
recyclable, this collection
provides strength and
longevity, with a resistance
to high temperatures,
rapid temperature
changes, impacts and
chemical influences.