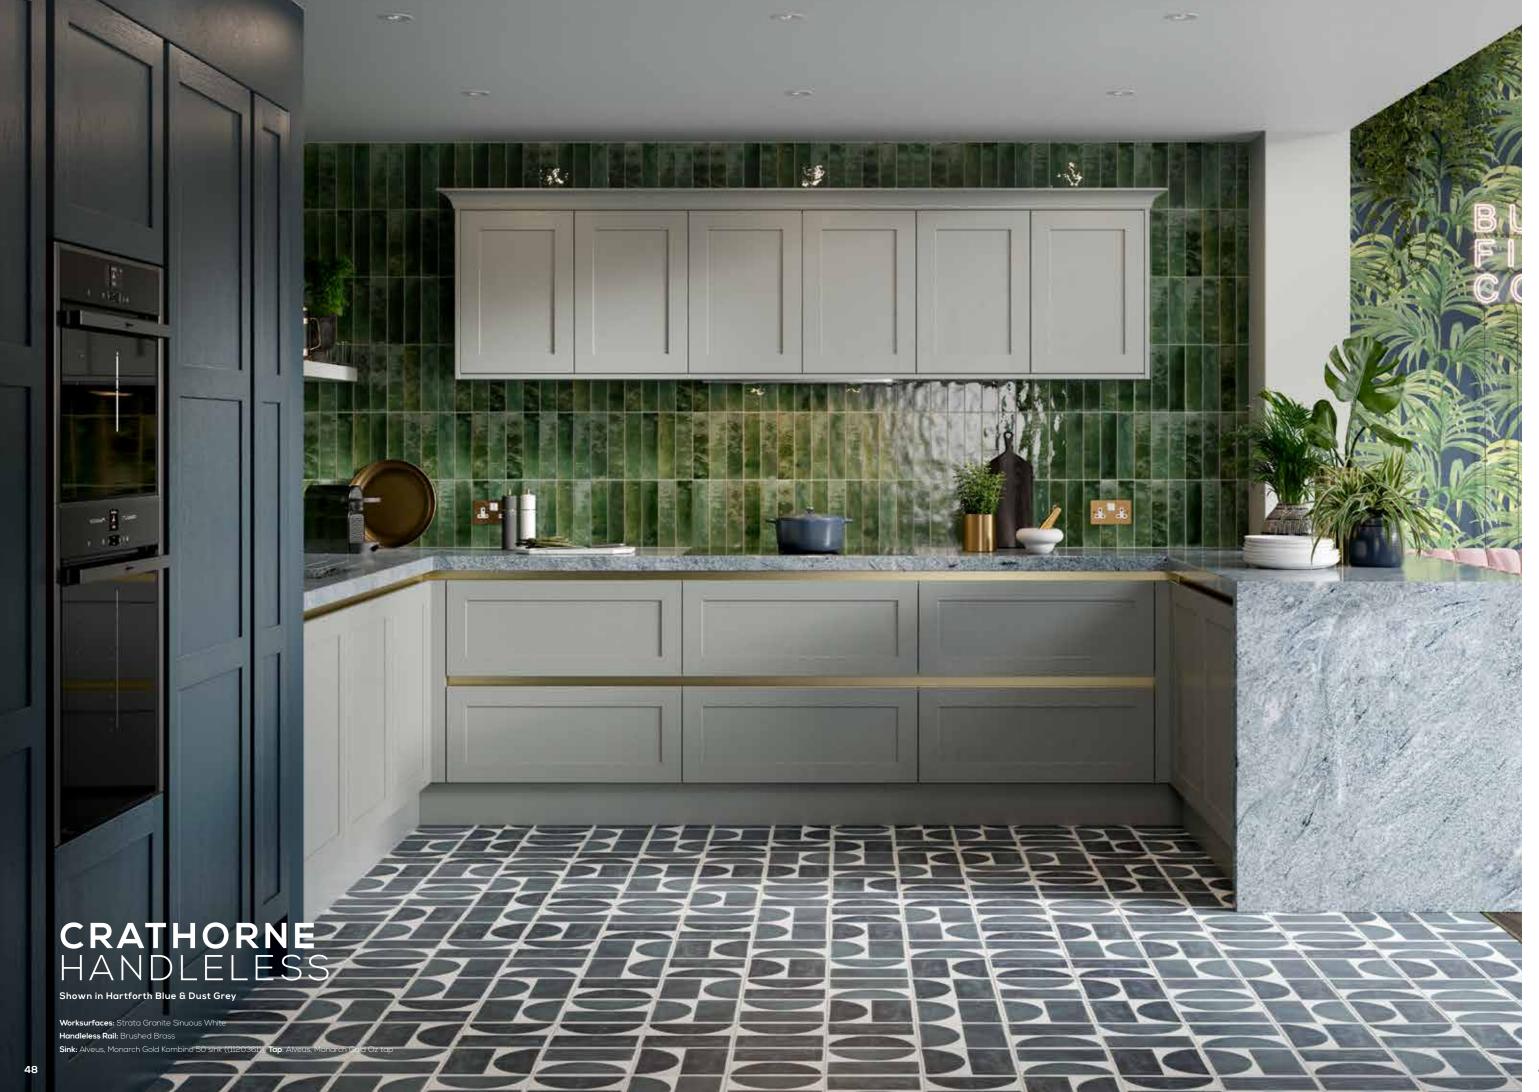

With an elegant narrow Shaker design and a distinctive ash-grain, Crathorne lends itself perfectly to both classic and contemporary kitchen looks. It can be paired with an eye catching rail detail for a sleek handleless look, or can be further customised with an Edge handle from our Outline integrated handle collection.

4 MATT COLOURS AS STANDARD

For Handleless Rail options see page 180

Bringing a contemporary twist to traditional Shaker style, Crathorne can be designed with a striking handleless rail to transform the overall look and feel of a kitchen.

Choose from five unique Handleless Rail finishes to create your own individual aesthetic.

### HANDLELESS RAIL FINISHES

Matt White Matt Graphite Copper