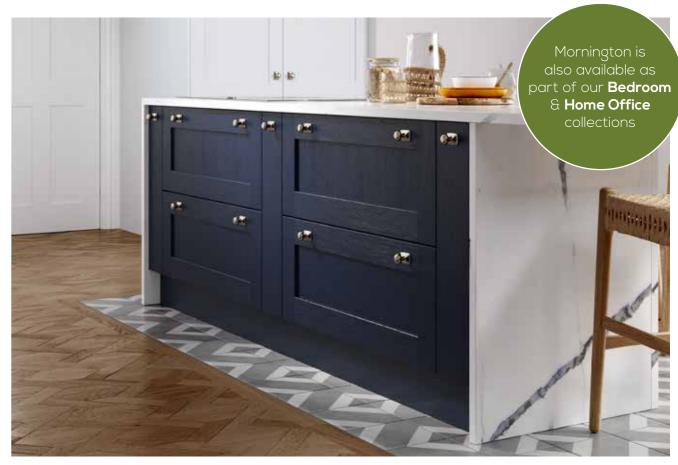

Featuring a distinctive ash-grain and an elegant narrow frame, our versatile Mornington door is available in a classic Shaker style, or with an intricate beading detail. Both of these options can then be further customised with an integrated Edge handle from our Outline Collection, to bring a modern twist to the traditional design.

8 MATT COLOURS AS STANDARD

\*Shaker only

Both Mornington Shaker and Mornington Beaded are available with a subtly sculpted Edge handle, as part of our unique Outline integrated handle collection.

Choose from an array of metallic, timber and painted backplate options to complete your look.

# MORNINGTON FEATURES

- Create a look that's unique to you with Mornington's extensive selection of feature glazed door designs.
- 2. Transform the end of your kitchen island or peninsula with a feature drinks storage that's perfect for entertaining.
- 3. With a Kesseböhmer LeMans corner solution, your Mornington kitchen can be beautiful on the outside, and the inside