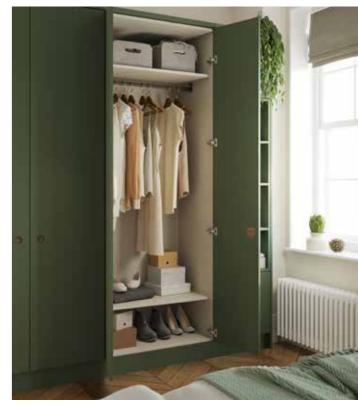

### SATIN GLASS COLOURS

Bringing a feeling of luxury to everyday life, our open wardrobes in textured Linen can create the ultimate walk-in-closet look, for an undeniable design statement in any home. Choose from Walnut, Oak or Linen internal accessories for the perfect balance of beauty and functionality.

Bespoke Sizes

### 3 INTERNAL ACCESSORY FINISES AVAILABLE