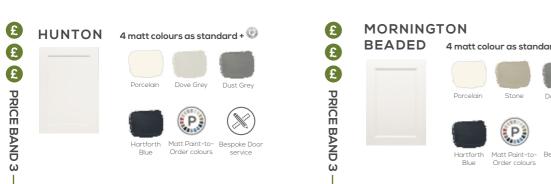

### **BACKPLATE FINISHES OPTIONS**

Wasker wises Dakton Kisa Ma

Handle: Soho Matt Black Trim Handles (H1131.90.MB, H1131.250.

A contemporary take on the classic Shaker, Hunton features a narrow surround, a smooth painted finish, and is equally at home in any modern or traditional setting. Further personalise with an Edge handle from our Outline integrated handle collection for a truly unique look.

4 MATT COLOURS AS STANDARD

The Hunton Shaker can also be designed with a striking handleless rail to transform the overall look and feel of a kitchen.

Choose from five unique handleless rail finishes to create your own individual aesthetic.

### HUNTON **FEATURES**

- 1. Create a sleek appliance bank with a vertical handleless rail design.
- 2. The addition of minimalist trim handles transforms Hunton's Shaker aesthetic into a sleek, ultra-modern look.
- 3. As a contemporary take on the classic Shaker style, Hunton sits perfectly in this modern home-bar design, featuring a matching Edge handle for a seamless look.