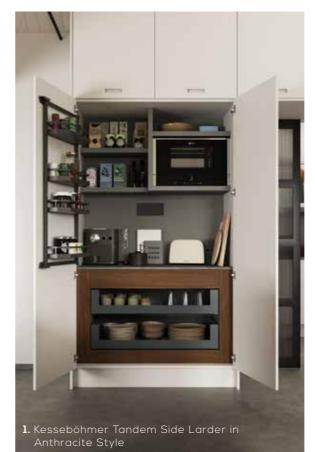

### **TANDEM SIDE** LARDER

Designed for use alongside traditional shelves, the Tandem Side is placed on the inside of a tall height cupboard. It's the perfect solution for storing your herbs and spices within easy reach. Alternatively, a studio height design can be planned into smaller units which can be a great place to store tea, coffee and breakfast essentials.

### LEMANS ANTHRACITE STYLE

With an Anthracite finish on the rail and base, the LeMans corner solution takes on a sleek, industrial aesthetic that perfectly suits a contemporary kitchen design.

Streamlined and sophisticated, the LeMans takes on a whole new look with an Arena Pure design – featuring an anti-slip Anthracite base, and a seamless raised side design.