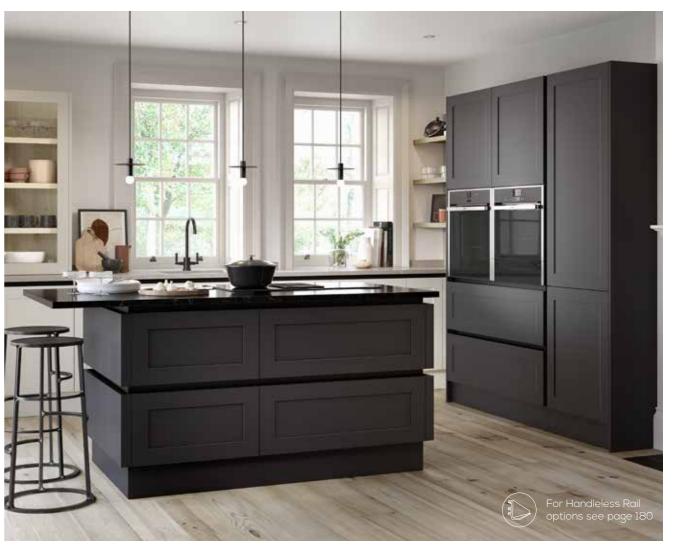

### **BACKPLATE FINISHES OPTIONS**

Wasker wises Dakton Kisa Ma

Handle: Soho Matt Black Trim Handles (H1131.90.MB, H1131.250.

A contemporary take on the classic Shaker, Hunton features a narrow surround, a smooth painted finish, and is equally at home in any modern or traditional setting. Further personalise with an Edge handle from our Outline integrated handle collection for a truly unique look.

4 MATT COLOURS AS STANDARD

The Hunton Shaker can also be designed with a striking handleless rail to transform the overall look and feel of a kitchen.

Choose from five unique handleless rail finishes to create your own individual aesthetic.

#### HANDLELESS RAIL FINISHES

Matt White Matt Graphite Copper

### HUNTON **FEATURES**

- 1. Create a sleek appliance bank with a vertical handleless rail design.
- 2. The addition of minimalist trim handles transforms Hunton's Shaker aesthetic into a sleek, ultra-modern look.
- 3. As a contemporary take on the classic Shaker style, Hunton sits perfectly in this modern home-bar design, featuring a matching Edge handle for a seamless look.