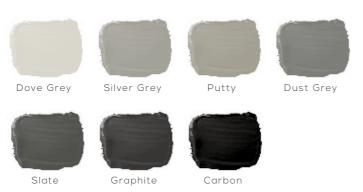

### **PAINTED COLOUR COLLECTION**

Inject personality into your design with a colour palette that reflects your home and individual style.

From muted neutrals and warming tones, to calming blues and fresh greens; with our collection of 35 unique hues, it's easy to create a kitchen, bedroom or home office look that's truly yours. Whether you opt for a unified, single colour scheme, or embrace a combination of shades for a beautiful style statement, your design will be painted upon request to flawlessly fit into your lifestyle.

### **NEUTRALS**

### GREYS

### **WARM NEUTRALS**