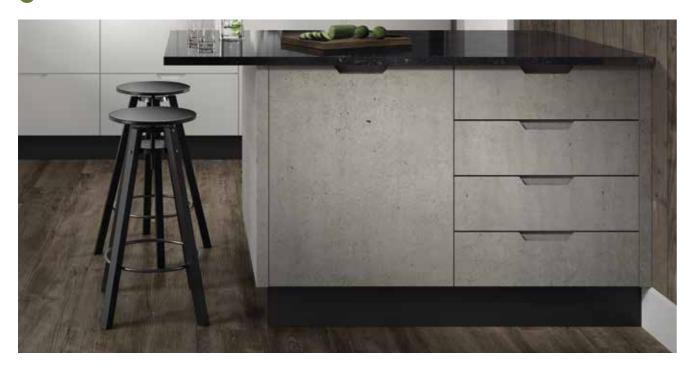

# UNITY MADE-TO-MEASURE

Our Unity made-to-measure collection is designed with ultimate flexibility in mind so you can maximise every inch of space in your kitchen.

No matter the size or shape of your kitchen footprint, you will be able to achieve a truly unique look to your precise requirements, without the need to compromise on your dream style. Unity is available in a wide variety of colours and feature finishes, and can be further personalised with three edging options for an individual, tailored look.

### EDGE OPTIONS

Woodgrain & concrete effect finish only available in matching edge.

AVAILABLE IN THE FOLLOWING FINISHES

# MATT AND GLOSS

MATT ONLY

GLOSS METALLIC

WOODGRAIN EFFECT

# UNITY FEATURES

- Unity can be paired with a sleek
   handleless rail in a selection of five
   beautiful finishes to create an eyecatching handleless look.
- 2. Alongside a variety of matt and gloss colour options, Unity is also available in a number of feature finishes, including three sophisticated, textured concretes.
- 3. Exclusive to Unity, our Multiplex edging provides a contrasting edge detail to your cabinetry for a fresh, modern look.