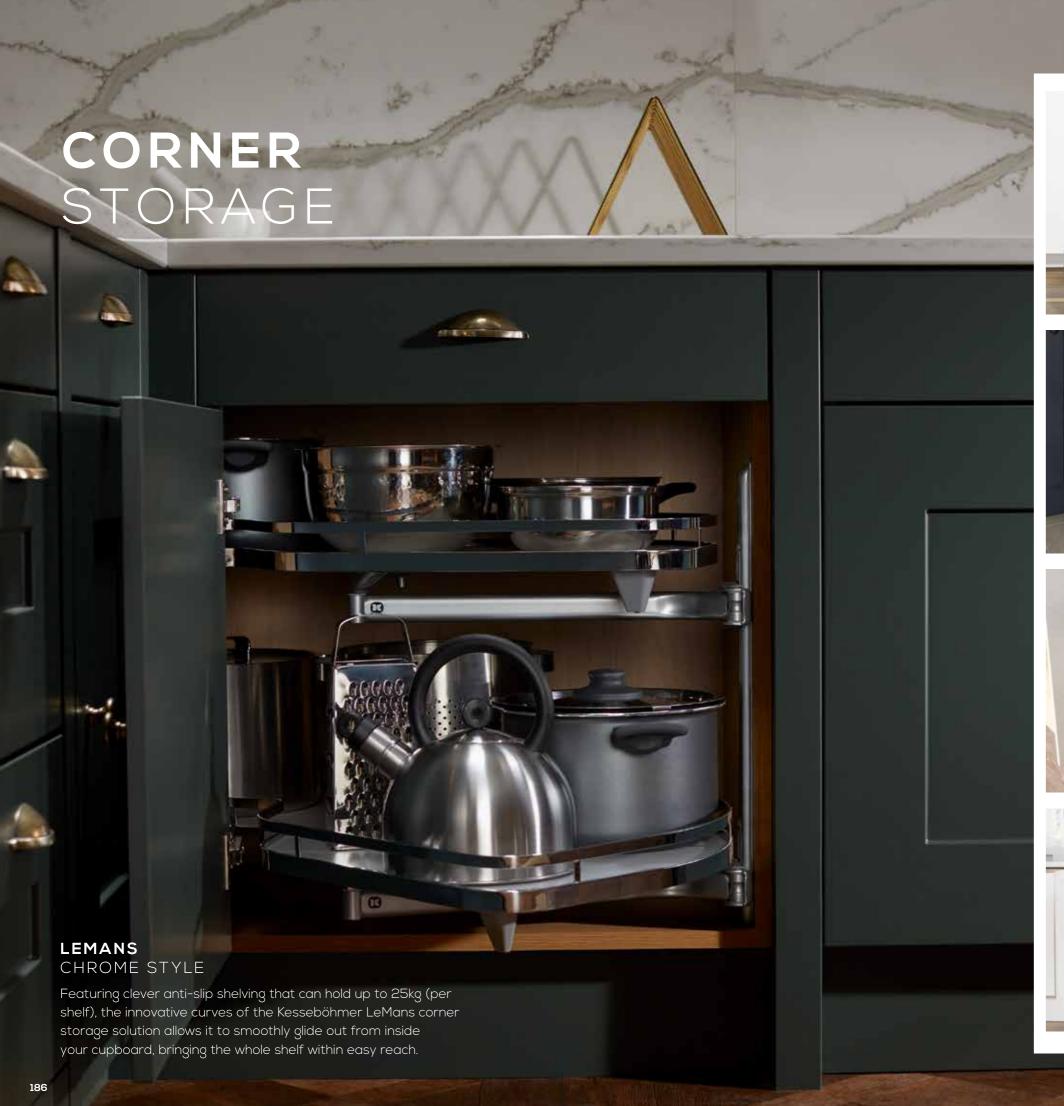

### LEMANS ANTHRACITE STYLE

With an Anthracite finish on the rail and base, the LeMans corner solution takes on a sleek, industrial aesthetic that perfectly suits a contemporary kitchen design.

Streamlined and sophisticated, the LeMans takes on a whole new look with an Arena Pure design – featuring an anti-slip Anthracite base, and a seamless raised side design.