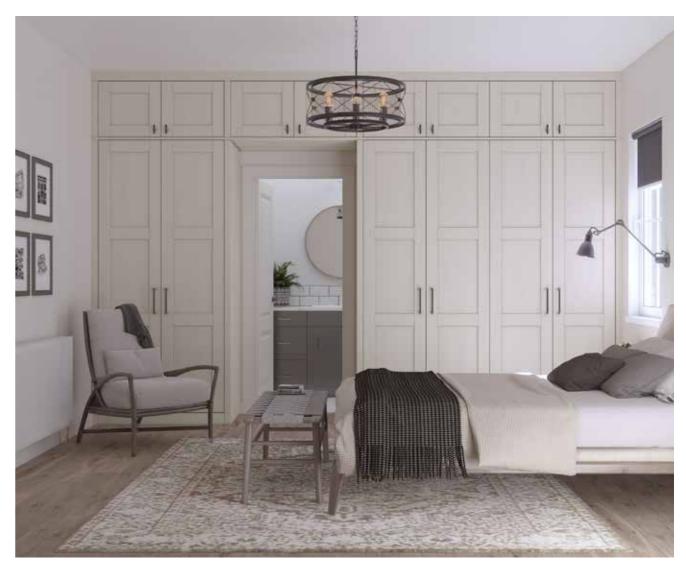

# BEDROOM

You deserve a bedroom that effortlessly balances design and function, so we've collated a collection of our much-loved kitchen ranges that can be used to design an array of classic and contemporary bedroom looks to suit any home. The Collection also sees the introduction of two exclusive bedroom ranges, and the option to tailor a selection of our styles with the Outline integrated handle collection.

### **FEATURE DOORS**

Truly personalise your traditional or contemporary fitted bedroom look with our selection of feature doors. Increase the functionality of your wardrobe whilst helping to increase the illusion of space in your bedroom with the classic Silver Tinted Mirror doors. Or, add a Bronze Tinted Glazed door to your sleek wardrobe design to create an eyecatching decorative statement.