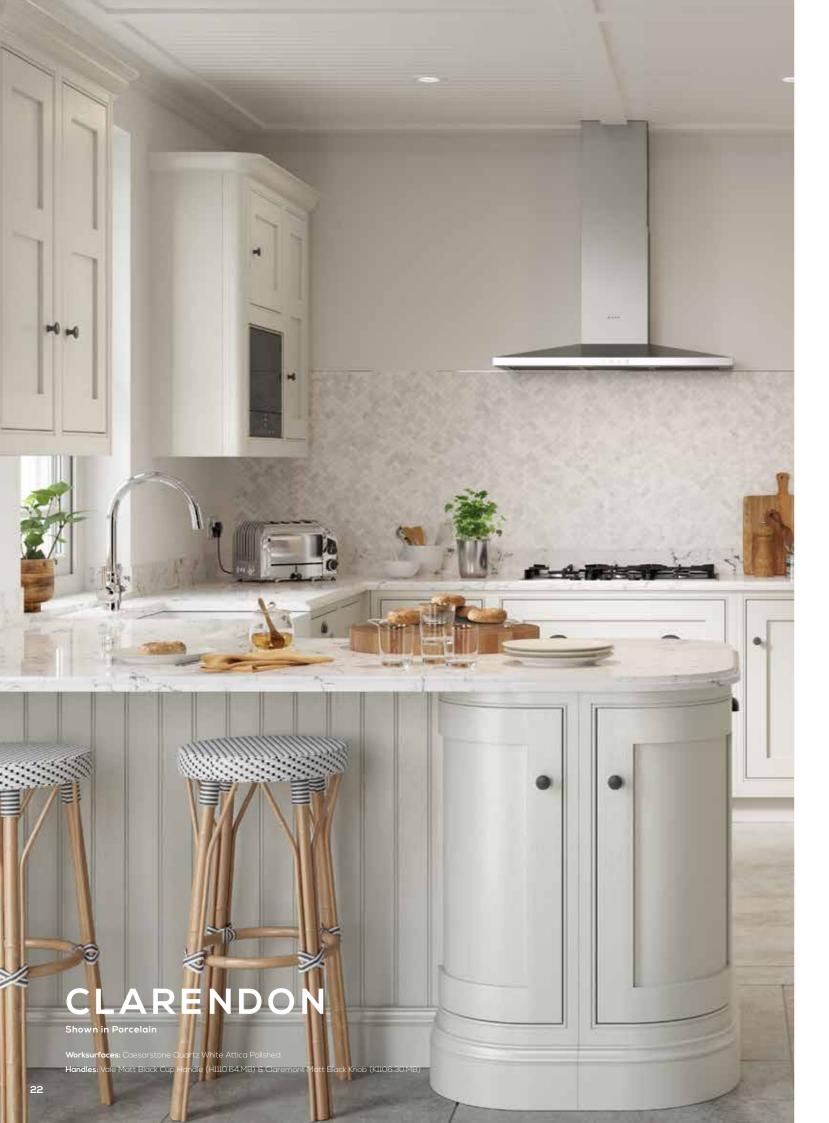

Influenced by period furniture, our in-frame Clarendon design cleverly fuses a simple Shaker look with a delicate Ovolo beading to create a kitchen bursting with character. £ £ £ £

3 MATT COLOURS AS STANDARD

# CLARENDON FEATURES

- Complete your traditional kitchen look with Clarendon's stunning glazed dresser doors, perfect for displaying decorative pieces and treasured possessions.
- 2. Clarendon's clever design allows you to integrate hidden storage solutions and appliances behind doors without compromising the traditional in-frame look
- 384. Stand-alone or integrated; create a beautiful statement pantry or drinks cabinet with Clarendon's three-panel larder doors