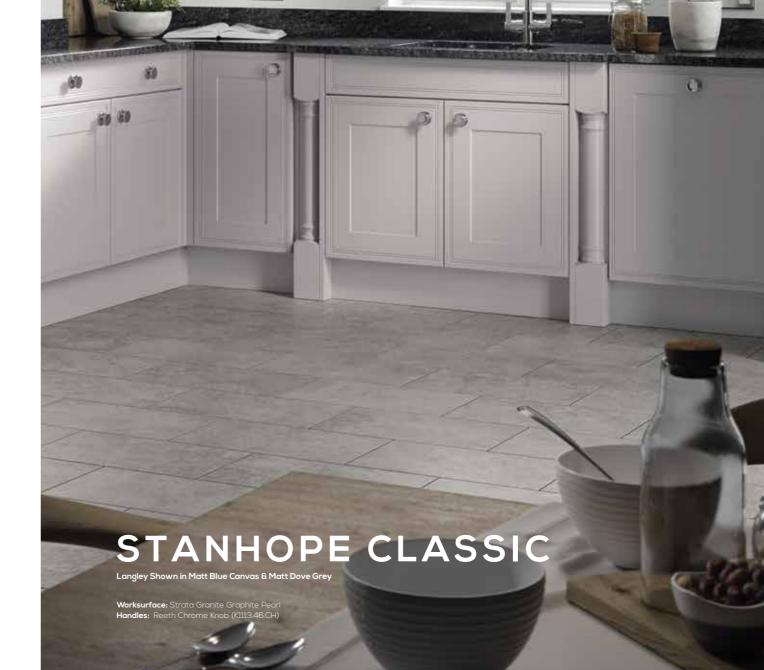

# STANHOPE CLASSIC MADE-TO-MEASURE

Stanhope boasts a complete made-tomeasure collection across three classic door styles, in a choice of matt, supermatt and woodgrain effect finishes. Choose from Bolam, a simple, ever-popular Shaker, Langley, a classic Shaker with an Ovolo framed detail, and Meldon, an eye-catching, traditional cathedral arch design.

#### TO VIEW THE FULL STANHOPE CLASSIC COLLECTION PLEASE SEE PAGE 221