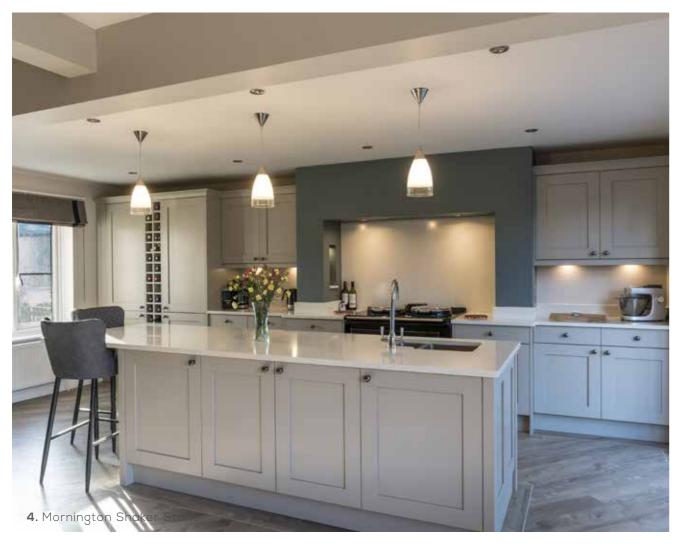

Featuring a distinctive ash-grain and an elegant narrow frame, our versatile Mornington door is available in a classic Shaker style, or with an intricate beading detail. Both of these options can then be further customised with an integrated Edge handle from our Outline Collection, to bring a modern twist to the traditional design.

8 MATT COLOURS AS STANDARD

\*Shaker only

Both Mornington Shaker and Mornington Beaded are available with a subtly sculpted Edge handle, as part of our unique Outline integrated handle collection.

Choose from an array of metallic, timber and painted backplate options to complete your look.

# MORNINGTON FEATURES

- Create a look that's unique to you with Mornington's extensive selection of feature glazed door designs.
- 2. Transform the end of your kitchen island or peninsula with a feature drinks storage that's perfect for entertaining.
- 3. With a Kesseböhmer LeMans corner solution, your Mornington kitchen can be beautiful on the outside, and the inside