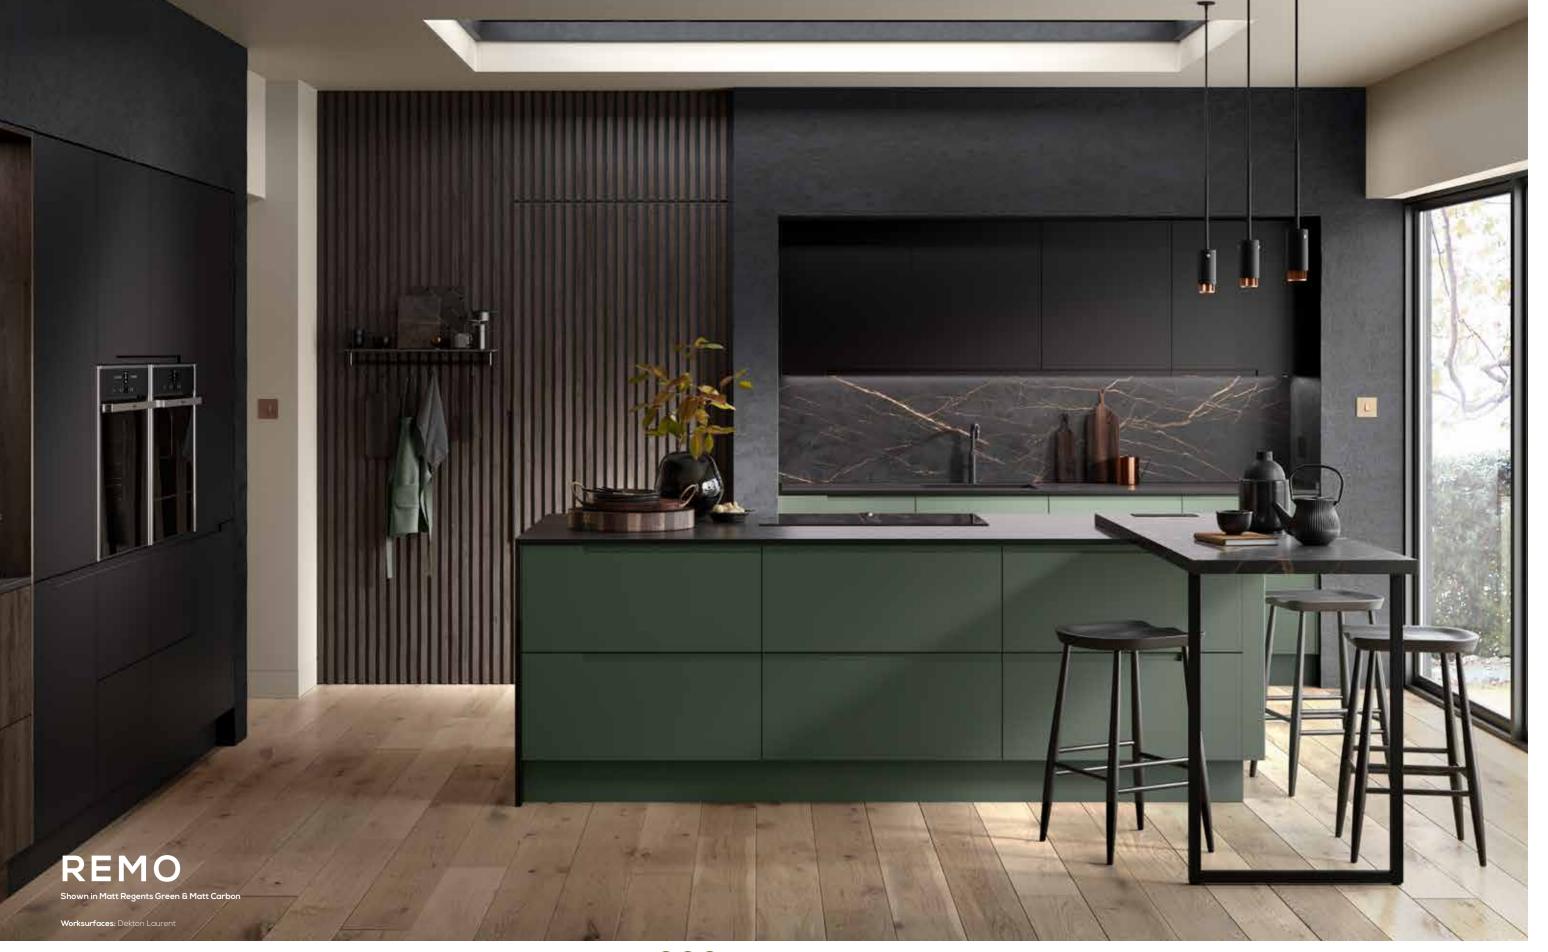

Inspired by modern European styles, Remo's contemporary, minimal design features a smooth painted finish in either a matt or gloss finish alongside an integrated j-pull handle. The added availability of bespoke elements, such as our unique feature handle options, makes Remo perfect for those searching for a sleek, individual look.

8 COLOURS AS STANDARD

Further painted colours available See page 198

# REMO FEATURES

- 182. Remo's integrated j-pull handle design can be customised to create a bespoke look for your kitchen, choose between a horizontal or vertical feature handle.
  - 3. A Tandem Larder is both a practical and attractive storage solution, which perfectly complements contemporary kitchens. The split shelving doubles the visibility and accessibility of cabinet contents.
  - With our efficient drawer organisation solutions your Remo kitchen can be beautifully sleek on the inside too.