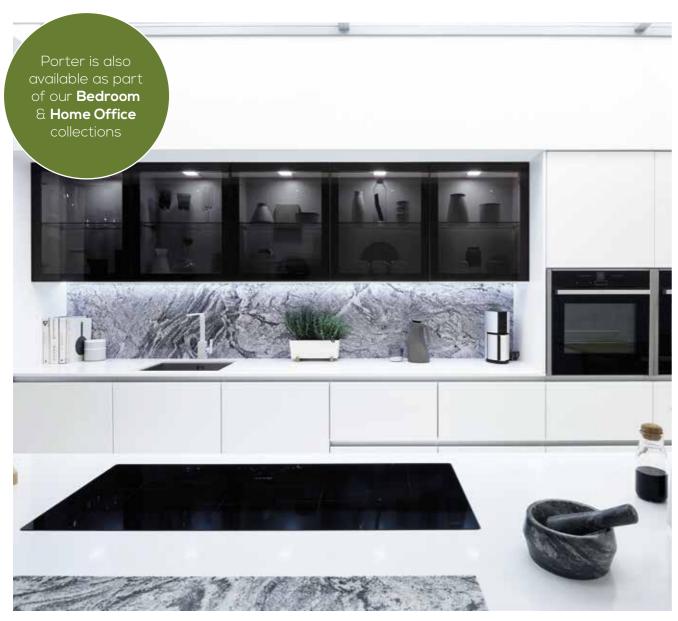

93

Our best-selling Porter door features a simple, linear design for an ultra-modern look. Pair with a handle or an eye-catching rail detail for a sleek handleless aesthetic, or personalise your kitchen further with any of the four integrated handle designs from our Outline Collection.

8 COLOURS AS STANDARD

The sleek Porter door can also be designed with a striking handleless rail, which not only acts as a hidden handle, but as a defining feature that can transform the look and feel of a kitchen.

Choose from five unique handleless rail finishes to create your own individual aesthetic.

# HANDLELESS RAIL FINISHES

Porter Outline is also available in Edge, Channel and

Extended Channel.

Go to page 204 for more information.

Ideal Home

KITCHEN AWARDS

> WINNER 2022

Portal Shown in Bay Green & Dust Grey

Worksurfaces: Strata Quartz Trinity Concrete

Handles: Outline Portal with Brushed Brass backola

# **PORTER FEATURES**

- 1. Create storage that mirrors the sleek, contemporary feel of your Porter kitchen with our extensive range of drawer and shelving options.
- 2. Linear and sophisticated; The Channel and Extended Channel integrated handles from our Outline Collection are exclusively available with Porter.
- 3. Porter Hartforth Blue contrasts beautifully with a Copper handleless rail to create a truly eye-catching look.