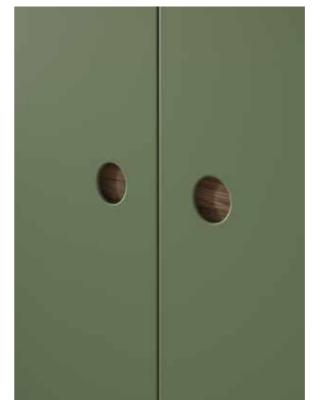

### **FEATURE DOORS**

Truly personalise your traditional or contemporary fitted bedroom look with our selection of feature doors. Increase the functionality of your wardrobe whilst helping to increase the illusion of space in your bedroom with the classic Silver Tinted Mirror doors. Or, add a Bronze Tinted Glazed door to your sleek wardrobe design to create an eyecatching decorative statement.

### AVAILABLE IN THE FOLLOWING FINISHES

46 147