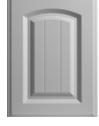

# STANHOPE CLASSIC MADE-TO-MEASURE

Stanhope boasts a complete made-tomeasure collection across three classic door styles, in a choice of matt, supermatt and woodgrain effect finishes. Choose from Bolam, a simple, ever-popular Shaker, Langley, a classic Shaker with an Ovolo framed detail, and Meldon, an eye-catching, traditional cathedral arch design.

#### TO VIEW THE FULL STANHOPE CLASSIC COLLECTION PLEASE SEE PAGE 221