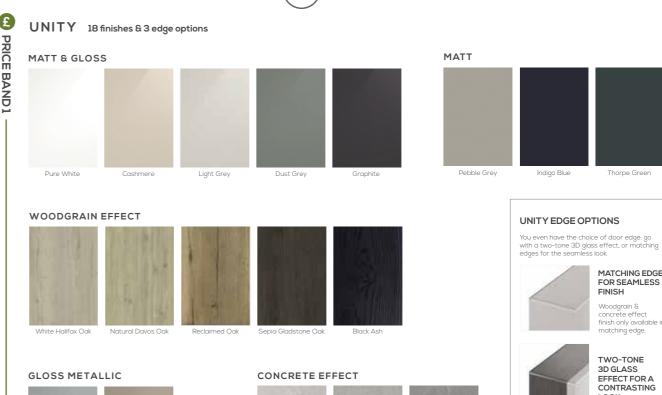

# UNITY MADE-TO-MEASURE

Our Unity made-to-measure collection is designed with ultimate flexibility in mind so you can maximise every inch of space in your kitchen.

No matter the size or shape of your kitchen footprint, you will be able to achieve a truly unique look to your precise requirements, without the need to compromise on your dream style. Unity is available in a wide variety of colours and feature finishes, and can be further personalised with three edging options for an individual, tailored look.

### EDGE OPTIONS

Woodgrain & concrete effect finish only available in matching edge.

AVAILABLE IN THE FOLLOWING FINISHES

# MATT AND GLOSS

MATT ONLY

GLOSS METALLIC

WOODGRAIN EFFECT

# UNITY FEATURES

- Unity can be paired with a sleek
   handleless rail in a selection of five
   beautiful finishes to create an eyecatching handleless look.
- 2. Alongside a variety of matt and gloss colour options, Unity is also available in a number of feature finishes, including three sophisticated, textured concretes.
- 3. Exclusive to Unity, our Multiplex edging provides a contrasting edge detail to your cabinetry for a fresh, modern look.

### UNITY 18 finishes as standard & 3 edge options

### MATT & GLOSS

### MATT

### GLOSS METALLIC

### WOODGRAIN EFFECT

### **CONCRETE EFFECT**

UNITY EDGE

OPTIONS

door edge: go with a two-tone 3D glass effect, or matching edges for the seamless look.

MATCHING EDGE FOR SEAMLESS FINISH Woodgrain & concrete effect finish only available in

TWO-TONE 3D GLASS EFFECT FOR A CONTRASTING LOOK

MULTIPLEX EDGING FOR A UNIQUE STYLE