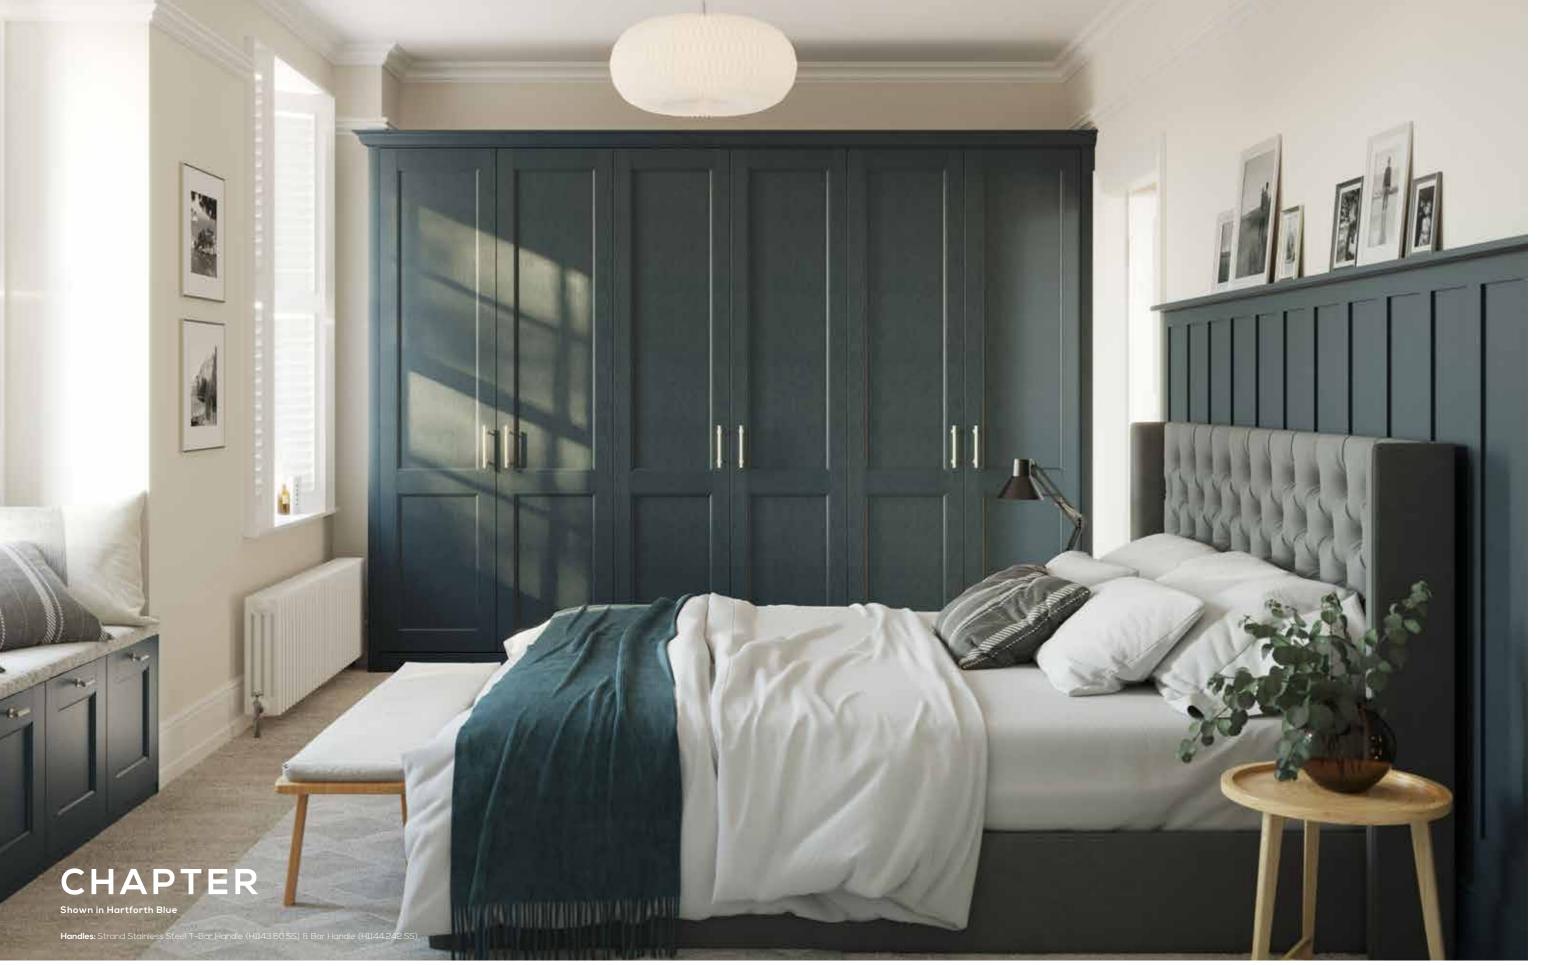

Perfect for those seeking an elegant bedroom look, Chapter features a classic Shaker design with ornate beading and a textured woodgrain effect.

1 WOODGRAIN COLOUR AS STANDARD

Bringing an intricate beading detail to a classic Shaker design, Mornington Beaded features a sophisticated ash-grain finish for a truly refined bedroom aesthetic.