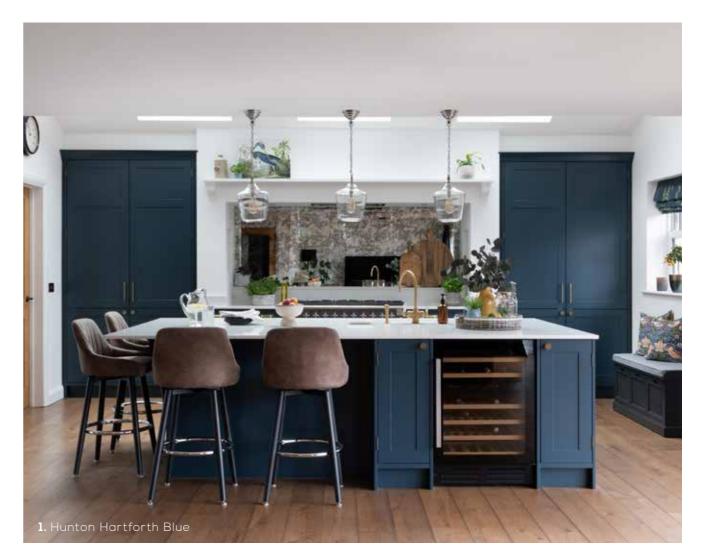

### HUNTON **FEATURES**

- 1. Create a sleek appliance bank with a vertical handleless rail design.
- 2. The addition of minimalist trim handles transforms Hunton's Shaker aesthetic into a sleek, ultra-modern look.
- 3. As a contemporary take on the classic Shaker style, Hunton sits perfectly in this modern home-bar design, featuring a matching Edge handle for a seamless look.