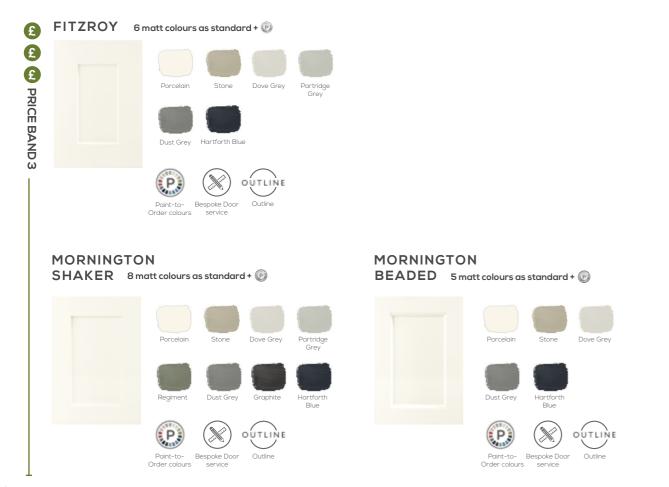

Influenced by period furniture, our in-frame Clarendon design cleverly fuses a simple Shaker look with a delicate Ovolo beading to create a kitchen bursting with character. £ £ £ £

3 MATT COLOURS AS STANDARD

# CLARENDON FEATURES

- Complete your traditional kitchen look with Clarendon's stunning glazed dresser doors, perfect for displaying decorative pieces and treasured possessions.
- 2. Clarendon's clever design allows you to integrate hidden storage solutions and appliances behind doors without compromising the traditional in-frame look
- 384. Stand-alone or integrated; create a beautiful statement pantry or drinks cabinet with Clarendon's three-panel larder doors

Featuring a distinctive ash-grain and an elegant narrow frame, our versatile Mornington door is available in a classic Shaker style, or with an intricate beading detail. Both of these options can then be further customised with an integrated Edge handle from our Outline Collection, to bring a modern twist to the traditional design.

8 MATT COLOURS AS STANDARD

\*Shaker only

Both Mornington Shaker and Mornington Beaded are available with a subtly sculpted Edge handle, as part of our unique Outline integrated handle collection.

Choose from an array of metallic, timber and painted backplate options to complete your look.

### **BACKPLATE FINISHES OPTIONS**

A versatile Shaker with a smooth painted finish and classic proportions, Fitzroy provides an ideal canvas to create an array of different looks. Further tailor with the integrated Edge or Portal handles from our Outline Collection for a contemporary feel.

### 6 MATT COLOURS AS STANDARD

### **FITZROY FEATURES**

- 1. Our best-selling LeMans storage solution aims to banish dark corners, bringing all your easy reach.
- 2. Fitzroy's simplistic Shaker style makes it the perfect choice for an adjoining utility space that needs to look beautiful whilst working hard.
- mantle to frame your cooking space with Fitzroy's classic corbels.