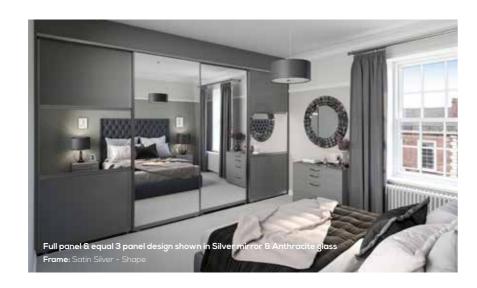

### **FEATURE DOORS**

Truly personalise your traditional or contemporary fitted bedroom look with our selection of feature doors. Increase the functionality of your wardrobe whilst helping to increase the illusion of space in your bedroom with the classic Silver Tinted Mirror doors. Or, add a Bronze Tinted Glazed door to your sleek wardrobe design to create an eyecatching decorative statement.

### AVAILABLE IN THE FOLLOWING FINISHES

46 147