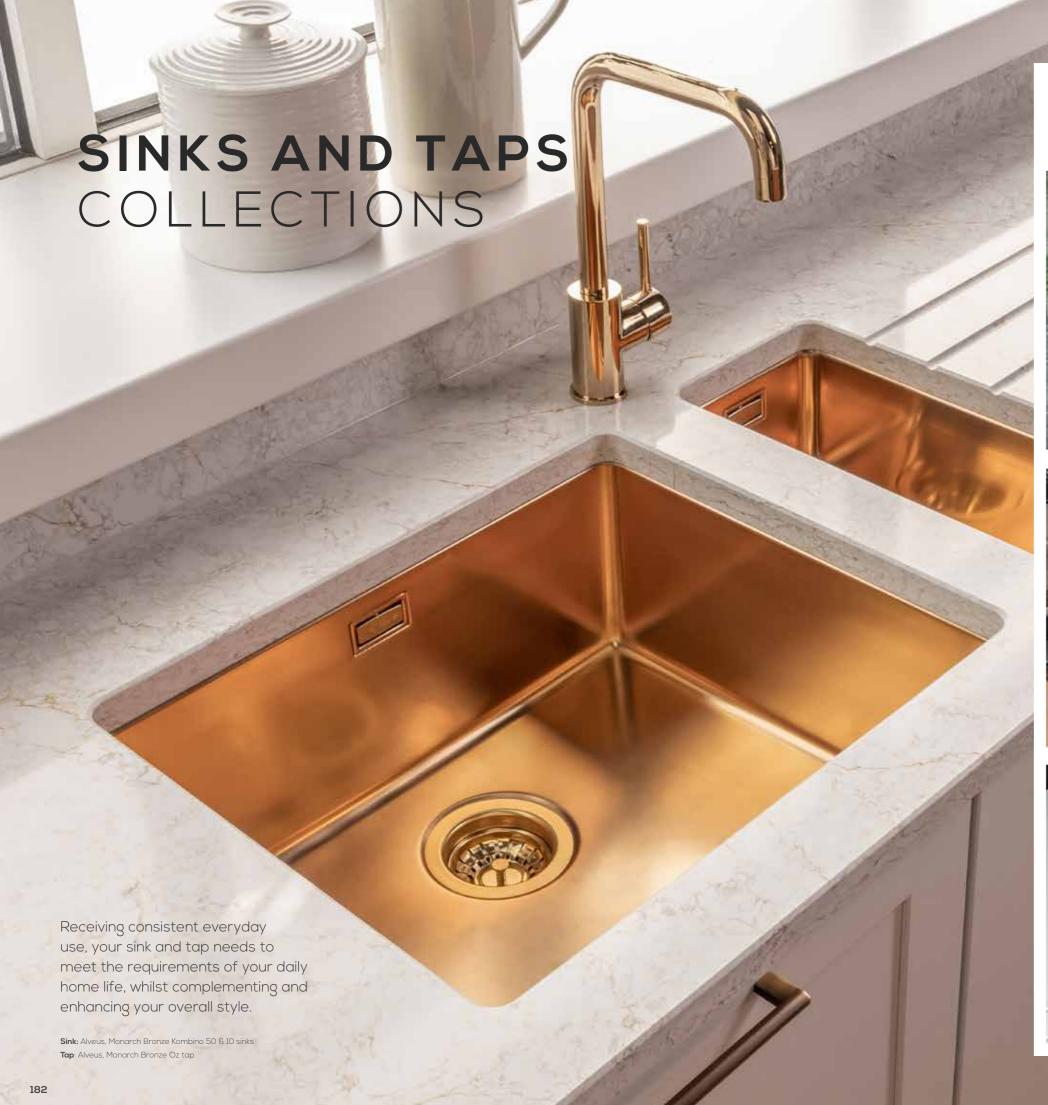

Choose from five unique finishes to create your own individual aesthetic.

**ALUMINIUM** RAIL

MATT WHITE RAIL

MATT GRAPHITE RAIL

METALLIC BRASS RAIL

METALLIC COPPER RAIL

As part of our Alveus Sinks and Taps Collection, you have three beautiful ranges to choose from to achieve your desired look and functionality.

### MONARCH COLLECTION

Thanks to a world leading PVD Treatment, the Monarch Collection boasts increased scratch resistance and is available in a striking Anthracite, Bronze, Copper or Gold finish.

### **GRANITAL**COLLECTION

Formulated from high quality quartz bound by a premium binding agent, our Granital sinks and taps provide strength and durability, as well as an impressive resistance to temperature shocks.

### STAINLESS STEEL COLLECTION

Designed with AISI 304
Stainless Steel that's 100%
recyclable, this collection
provides strength and
longevity, with a resistance
to high temperatures,
rapid temperature
changes, impacts and
chemical influences.