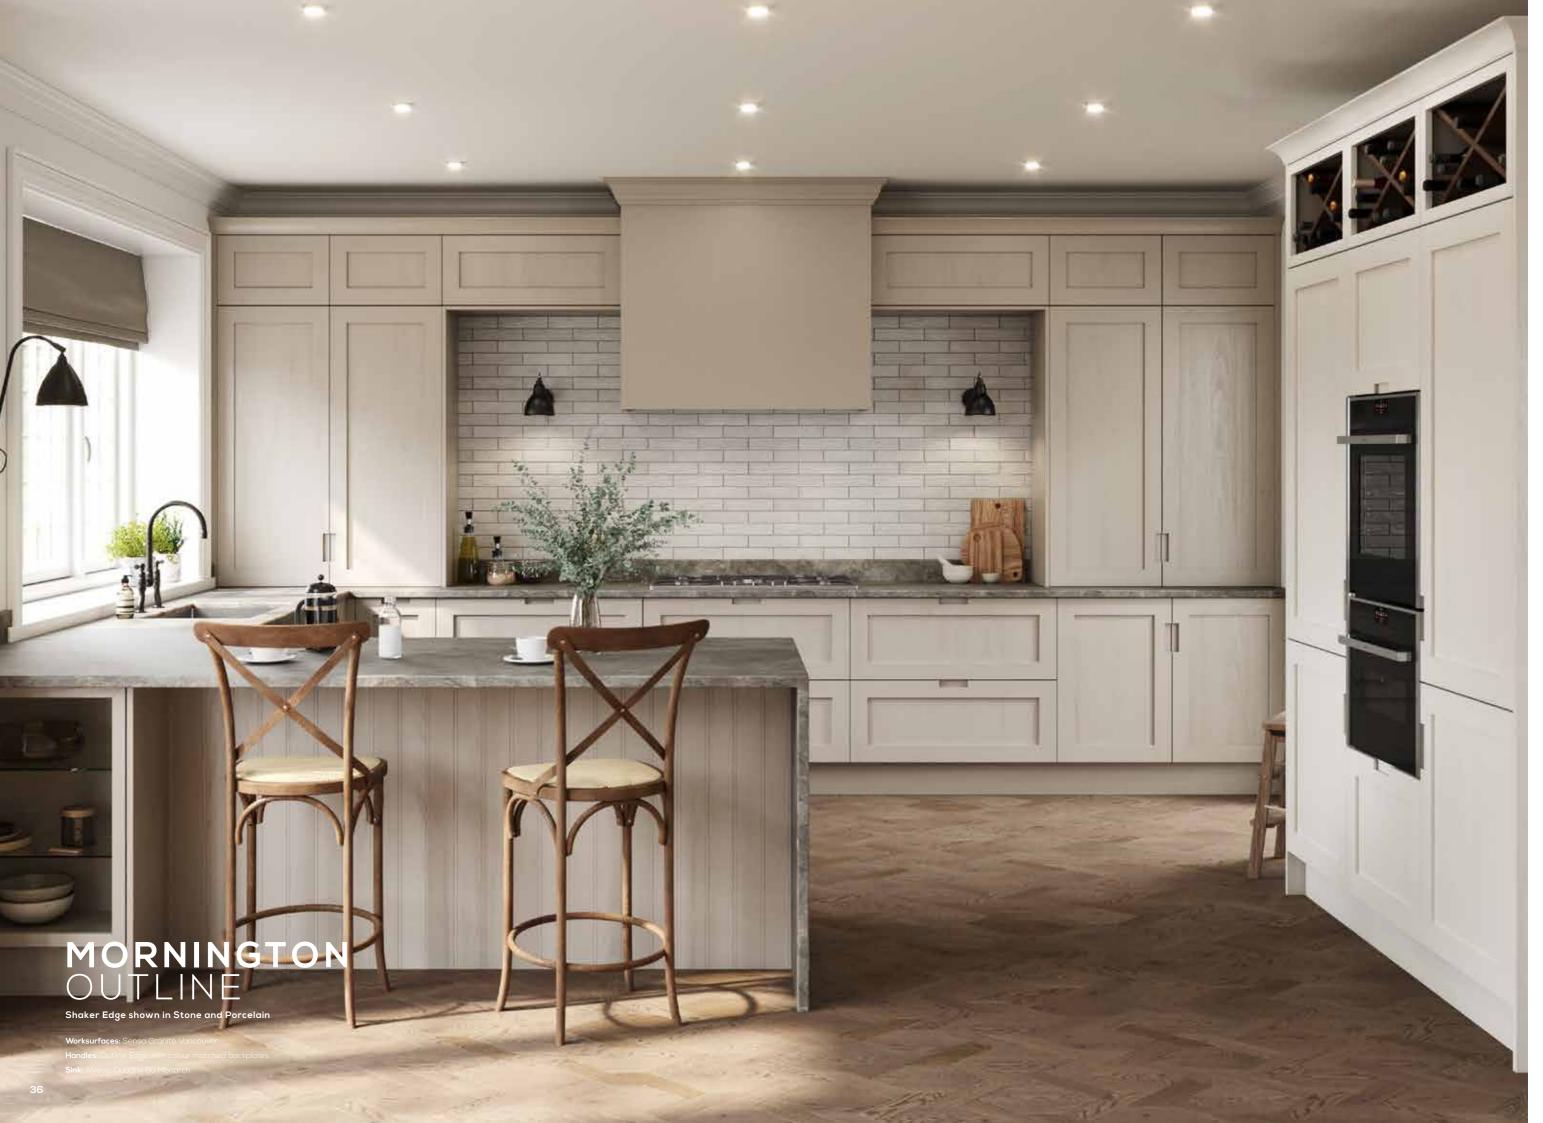

Featuring a distinctive ash-grain and an elegant narrow frame, our versatile Mornington door is available in a classic Shaker style, or with an intricate beading detail. Both of these options can then be further customised with an integrated Edge handle from our Outline Collection, to bring a modern twist to the traditional design.

Mornington Outline available in:

EDGE\_\_